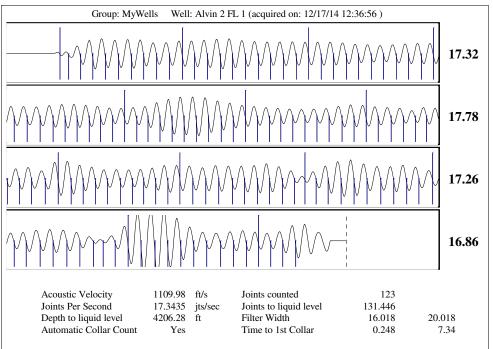

#### **Conditions**

| Pressure             |          |         | Production       |              |
|----------------------|----------|---------|------------------|--------------|
| Static BHP           | -*-      | psi (g) | Oil Production   | - * - BBL/D  |
| Static BHP Method    | _ * _    |         | Water Production | - * - BBL/D  |
| Static BHP Date      | _ * _    |         | Gas Production   | - * - Mscf/D |
|                      |          |         | Production Date  | _ * _        |
| Producing BHP        | 289.4    | psi (g) |                  |              |
| Producing BHP Method | Acoustic |         | Temperatures     |              |

### **Surface Producing Pressures**

Tubing Pressure -\*- psi (g)
Casing Pressure 0.7 psi (g)

12/17/2014

4885.00 ft

Fluid Properties

Surface Temperature

Bottomhole Temperature

8 \$/KW