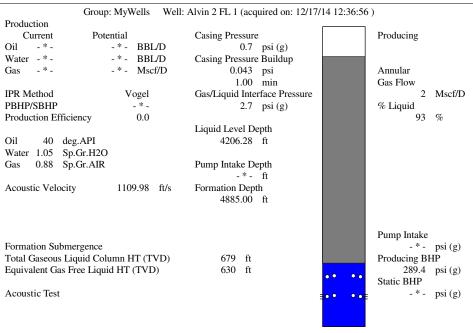

#### General

 Well ID
 Alvin 2 FL 1

 Well
 Alvin 2 FL 1

 Company
 Sandridge

 Operator
 TJ Matzke

 Lease Name
 Alvin 2 FL 1

 Elevation
 0.00 ft

 Production Method
 Rod Pump

#### **Conditions**

| Pressure             |          |         | Production       |              |
|----------------------|----------|---------|------------------|--------------|
| Static BHP           | -*-      | psi (g) | Oil Production   | - * - BBL/D  |
| Static BHP Method    | _ * _    |         | Water Production | - * - BBL/D  |
| Static BHP Date      | _ * _    |         | Gas Production   | - * - Mscf/D |
|                      |          |         | Production Date  | _ * _        |
| Producing BHP        | 289.4    | psi (g) |                  |              |
| Producing BHP Method | Acoustic |         | Temperatures     |              |

### **Surface Producing Pressures**

Tubing Pressure -\*- psi (g)
Casing Pressure 0.7 psi (g)

12/17/2014

4885.00 ft

Fluid Properties

Surface Temperature

Bottomhole Temperature

8 \$/KW

Oil API 40 deg.API Water Specific Gravity 1.05 Sp.Gr.H2O

## **Casing Pressure Buildup**

Producing BHP Date

Formation Depth

Change in Pressure 0.043 psi Over Change in Time 1.00 min 70 deg F

150 deg F

Conservation Division District Office No. 2 3450 N. Rock Road Building 600, Suite 601 Wichita, KS 67226