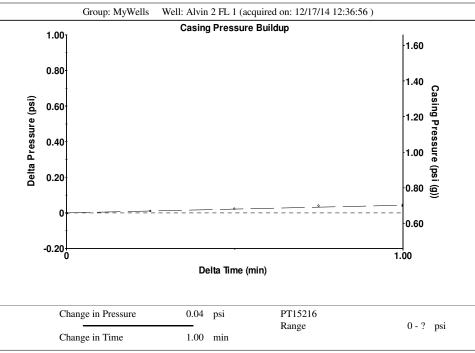

## **Casing Pressure Buildup**

Producing BHP Date

Formation Depth

Change in Pressure 0.043 psi Over Change in Time 1.00 min 70 deg F

150 deg F

Conservation Division District Office No. 2 3450 N. Rock Road Building 600, Suite 601 Wichita, KS 67226