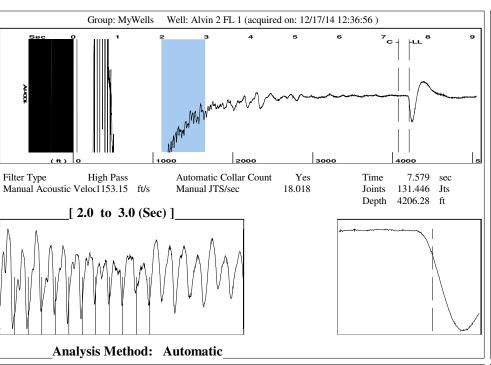

#### **Conditions**

| Pressure             |          |         | Production       |              |
|----------------------|----------|---------|------------------|--------------|
| Static BHP           | -*-      | psi (g) | Oil Production   | - * - BBL/D  |
| Static BHP Method    | _ * _    |         | Water Production | - * - BBL/D  |
| Static BHP Date      | _ * _    |         | Gas Production   | - * - Mscf/D |
|                      |          |         | Production Date  | _ * _        |
| Producing BHP        | 289.4    | psi (g) |                  |              |
| Producing BHP Method | Acoustic |         | Temperatures     |              |

### **Surface Producing Pressures**

Tubing Pressure -\*- psi (g)
Casing Pressure 0.7 psi (g)

12/17/2014

4885.00 ft

Fluid Properties

Surface Temperature

Bottomhole Temperature

8 \$/KW

## **Casing Pressure Buildup**

Producing BHP Date

Formation Depth

Change in Pressure 0.043 psi Over Change in Time 1.00 min 70 deg F

150 deg F

Conservation Division District Office No. 2 3450 N. Rock Road Building 600, Suite 601 Wichita, KS 67226