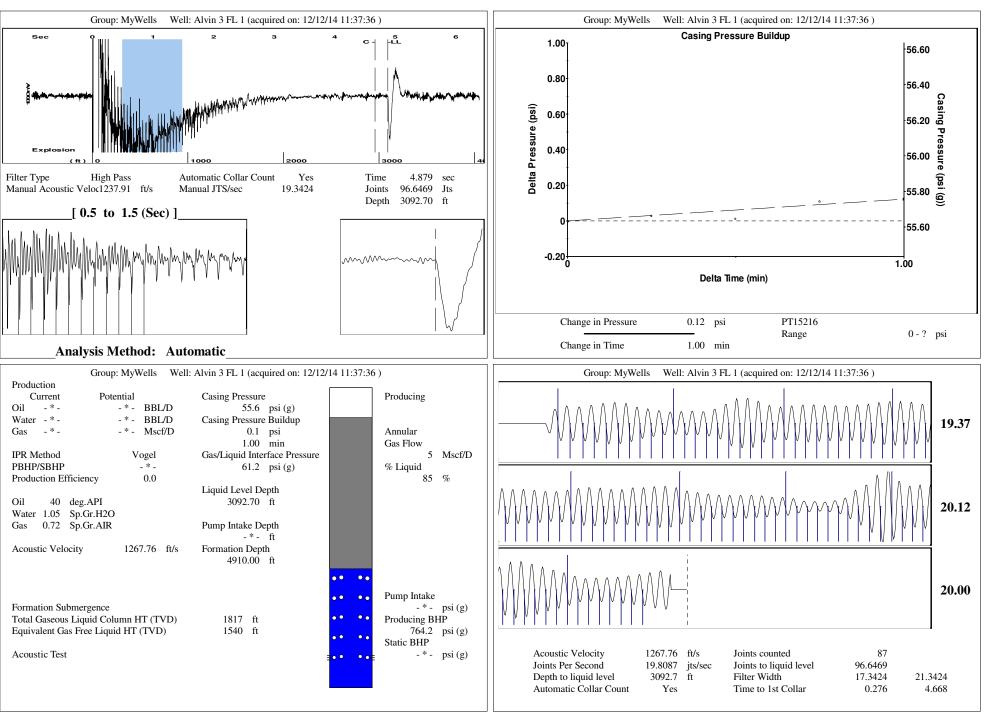

| Gene<br>Well I<br>Well<br>Comp<br>Operal<br>Lease<br>Elevat<br>Produc<br>Comm                        | D<br>any<br>tor<br>Name<br>tion<br>ction Method        | Alvin 3 FI<br>Alvin 3 FI<br>Sandrid<br>TJ Matz<br>Alvin 3 FI<br>0.<br>Rod Pur                                   | 2 1<br>ge<br>ke<br>2 1<br>00 ft           |                         | Surface Unit<br>Manufacturer<br>Unit Class<br>Unit API Number<br>Measured Stroke Length<br>Rotation<br>Counter Balance Effect (Weights Level)<br>Weight Of Counter Weights<br><b>Prime Mover</b><br>Motor Type<br>Rated HP<br>Run Time<br>MFG/Comment<br><b>Electric Motor Parameters</b><br>Rated Full Load AMPS<br>Rated Full Load RPM<br>Synchronous RPM<br>Voltage<br>Hertz<br>Phase | 2000 lb<br>Electric<br>-*- HP<br>24 hr/day<br>-*-<br>-*-<br>1200<br>-*-<br>60<br>3                                  |                                                                                             |  |
|------------------------------------------------------------------------------------------------------|--------------------------------------------------------|-----------------------------------------------------------------------------------------------------------------|-------------------------------------------|-------------------------|------------------------------------------------------------------------------------------------------------------------------------------------------------------------------------------------------------------------------------------------------------------------------------------------------------------------------------------------------------------------------------------|---------------------------------------------------------------------------------------------------------------------|---------------------------------------------------------------------------------------------|--|
|                                                                                                      |                                                        |                                                                                                                 |                                           |                         | Power Consumption<br>Power Demand                                                                                                                                                                                                                                                                                                                                                        | 5<br>8 \$/KW                                                                                                        |                                                                                             |  |
| <b>Tubulars</b>                                                                                      |                                                        |                                                                                                                 |                                           |                         | Conditions                                                                                                                                                                                                                                                                                                                                                                               |                                                                                                                     |                                                                                             |  |
| Tubing OD<br>Casing OD<br>Average Joint Length<br>Anchor Depth<br>Kelly Bushing<br><b>Rod String</b> | 2.500 in<br>5.500 in<br>32.000 ft<br>-*- ft<br>0.00 ft | Plunger Diamete<br>Pump Intake Dep<br>**Total Rod Leng<br><b>Polished Ro</b><br>Polished Rod Diameter 2 Taper 3 | oth -*- ft<br>th > Pump Depth<br><b>d</b> | 5 Taper 6               | Pressure         Static BHP       -*-       psi (g)         Static BHP Method       -*-         Static BHP Date       -*-         Producing BHP       764.2       psi (g)         Producing BHP Method       Acoustic         Producing BHP Date       12/12/2014                                                                                                                        | <b>Production</b><br>Oil Production<br>Water Production<br>Gas Production<br>Production Date<br><b>Temperatures</b> | - * - BBL/D<br>- * - BBL/D<br>- * - Mscf/D<br>- * -                                         |  |
| Rod Type<br>Rod Length<br>Rod Diameter<br>Rod Weight                                                 | _*-<br>_*-                                             | -*-     -*-       -*-     -*-       -*-     -*-       0.0     0.0                                               | *<br>- * *<br>- * *<br>0.0 0.             | *- ft<br>*- ft<br>*- in | Producing BHP Date       12/12/2014         Formation Depth       4910.00         Surface Producing Pressures         Tubing Pressure       - * - psi (g)         Casing Pressure       55.6       psi (g)                                                                                                                                                                               | Surface Temperature<br>Bottomhole Temperature<br><b>Fluid Properties</b><br>Oil API<br>Water Specific Gravity       | <ul> <li>70 deg F</li> <li>150 deg F</li> <li>40 deg.API</li> <li>1.05 Sp.Gr.H2O</li> </ul> |  |
| Total Rod Length<br>Total Rod Weight<br>Damp Up<br>Damp Down                                         | 0<br>0.00<br>0.05<br>0.05                              |                                                                                                                 |                                           |                         | Casing Pressure Buildup         Change in Pressure       0.1 psi         Over Change in Time       1.00 min                                                                                                                                                                                                                                                                              | Specific Gurry                                                                                                      | 5p.61.120                                                                                   |  |
|                                                                                                      |                                                        |                                                                                                                 |                                           |                         |                                                                                                                                                                                                                                                                                                                                                                                          |                                                                                                                     |                                                                                             |  |