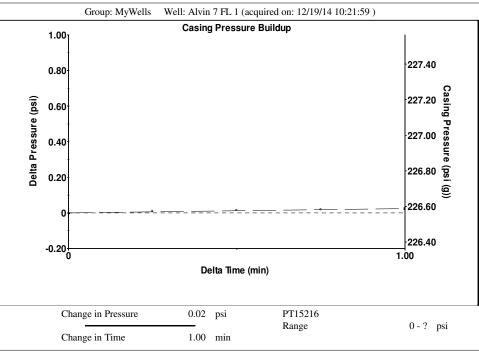

### **Casing Pressure Buildup**

Producing BHP Date

Formation Depth

Change in Pressure 0.024 psi Over Change in Time 1.00 min

0.05

70 deg F

150 deg F

Conservation Division District Office No. 2 3450 N. Rock Road Building 600, Suite 601 Wichita, KS 67226