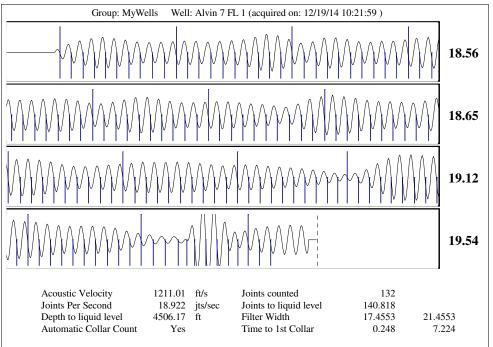

### **Conditions**

| Pressure             |           | Production           |              |
|----------------------|-----------|----------------------|--------------|
| Static BHP           | - * - psi | i (g) Oil Production | - * - BBL/D  |
| Static BHP Method    | _ * _     | Water Production     | - * - BBL/D  |
| Static BHP Date      | - * -     | Gas Production       | - * - Mscf/D |
|                      |           | Production Date      | _ * _        |
| Producing BHP        | 276.3 psi | i (g)                |              |
| Producing BHP Method | Acoustic  | Temperatures         |              |

#### **Surface Producing Pressures**

**Tubing Pressure** - \* - psi (g) Casing Pressure 226.6 psi (g)

12/19/2014

4550.00 ft

### **Fluid Properties**

**Temperatures** 

Surface Temperature

Bottomhole Temperature

Oil API 40 deg.API Water Specific Gravity 1.05 Sp.Gr.H2O