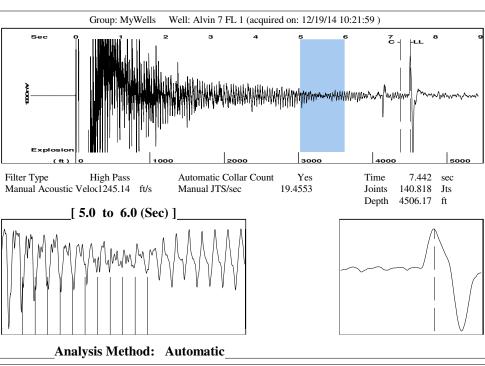

### **Conditions**

| Pressure             |           | Production           |              |
|----------------------|-----------|----------------------|--------------|
| Static BHP           | - * - psi | i (g) Oil Production | - * - BBL/D  |
| Static BHP Method    | _ * _     | Water Production     | - * - BBL/D  |
| Static BHP Date      | - * -     | Gas Production       | - * - Mscf/D |
|                      |           | Production Date      | _ * _        |
| Producing BHP        | 276.3 psi | i (g)                |              |
| Producing BHP Method | Acoustic  | Temperatures         |              |

#### **Surface Producing Pressures**

**Tubing Pressure** - \* - psi (g) Casing Pressure 226.6 psi (g)

12/19/2014

4550.00 ft

### **Fluid Properties**

**Temperatures** 

Surface Temperature

Bottomhole Temperature

Oil API 40 deg.API Water Specific Gravity 1.05 Sp.Gr.H2O

### **Casing Pressure Buildup**

Producing BHP Date

Formation Depth

Change in Pressure 0.024 psi Over Change in Time 1.00 min

0.05

70 deg F

150 deg F

Conservation Division District Office No. 2 3450 N. Rock Road Building 600, Suite 601 Wichita, KS 67226