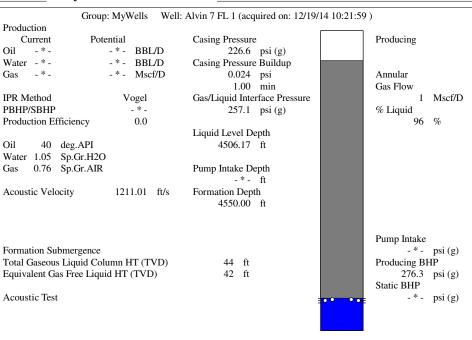

### **Conditions**

| Pressure             |           | Production           |              |
|----------------------|-----------|----------------------|--------------|
| Static BHP           | - * - psi | i (g) Oil Production | - * - BBL/D  |
| Static BHP Method    | _ * _     | Water Production     | - * - BBL/D  |
| Static BHP Date      | - * -     | Gas Production       | - * - Mscf/D |
|                      |           | Production Date      | _ * _        |
| Producing BHP        | 276.3 psi | i (g)                |              |
| Producing BHP Method | Acoustic  | Temperatures         |              |

#### **Surface Producing Pressures**

**Tubing Pressure** - \* - psi (g) Casing Pressure 226.6 psi (g)

12/19/2014

4550.00 ft

### **Fluid Properties**

**Temperatures** 

Surface Temperature

Bottomhole Temperature

Oil API 40 deg.API Water Specific Gravity 1.05 Sp.Gr.H2O

### **Casing Pressure Buildup**

Producing BHP Date

Formation Depth

Change in Pressure 0.024 psi Over Change in Time 1.00 min

0.05

70 deg F

150 deg F

Conservation Division District Office No. 2 3450 N. Rock Road Building 600, Suite 601 Wichita, KS 67226