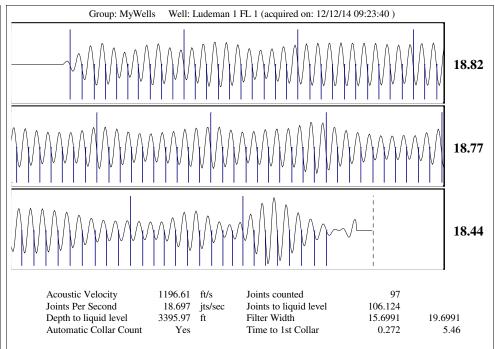

#### General

Well ID Ludeman 1 FL 1 Well Ludeman 1 FL 1 Company Sandridge Operator TJ Matzke Ludeman 1 FL 1 Lease Name Elevation 0.00 ft Production Method Rod Pump

Comment

## **Surface Unit**

Manufacturer Unit Class Conventional Unit API Number \_ \* \_ Measured Stroke Length - \* - in Rotation CWCounter Balance Effect (Weights Level) - \* - Klb Weight Of Counter Weights 2000 lb

#### **Prime Mover**

Motor Type Electric Rated HP -\*- HP Run Time 24 hr/day MFG/Comment

\_ \* \_

#### **Electric Motor Parameters**

Rated Full Load AMPS \_ \* \_ Rated Full Load RPM \_ \* \_ Synchronous RPM 1200 Voltage \_ \* \_ Hertz 60 3 Phase Power Consumption 5 Power Demand 8 \$/KW

| Tubulars             |        |    |
|----------------------|--------|----|
| Tubing OD            | 2.500  | in |
| Casing OD            | 5.500  | in |
| Average Joint Length | 32.000 | ft |
| Anchor Depth         | - * -  | ft |
| Kelly Bushing        | 0.00   | ft |

### **Pump**

Plunger Diameter - \* - in Pump Intake Depth 4450.00 ft \*\*Total Rod Length < Pump Depth

**Polished Rod** 

Polished Rod Diameter - \* - in

# **Rod String**

| Rou Buring       |           |         |         |         |         |         |    |
|------------------|-----------|---------|---------|---------|---------|---------|----|
|                  | Top Taper | Taper 2 | Taper 3 | Taper 4 | Taper 5 | Taper 6 |    |
| Rod Type         | -*-       | -*-     | -*-     | -*-     | -*-     | _ * _   |    |
| Rod Length       | - * -     | -*-     | -*-     | -*-     | - * -   | - * -   | ft |
| Rod Diameter     | - * -     | -*-     | -*-     | -*-     | - * -   | - * -   | in |
| Rod Weight       | 0.0       | 0.0     | 0.0     | 0.0     | 0.0     | 0.0     | lb |
|                  |           |         |         |         |         |         |    |
| Total Rod Length | 0         |         |         |         |         |         |    |
| Total Rod Weight | 0.00      |         |         |         |         |         |    |
| Damp Up          | 0.05      |         |         |         |         |         |    |
| Damp Down        | 0.05      |         |         |         |         |         |    |