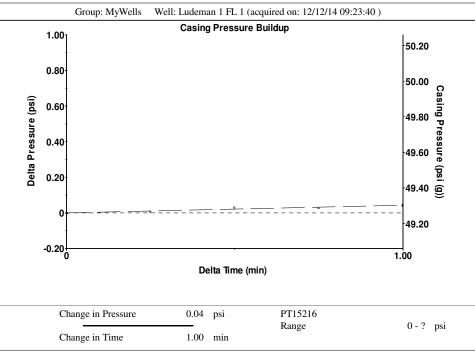

12/12/2014 Bottomhole Temperature

4450.00 ft

**Fluid Properties Tubing Pressure** - \* - psi (g) Oil API 40 deg.API 49.3 psi (g) Casing Pressure Water Specific Gravity 1.05 Sp.Gr.H2O

Surface Temperature

**Casing Pressure Buildup** 

**Surface Producing Pressures** 

Producing BHP Date

Formation Depth

Change in Pressure 0.043 psi Over Change in Time 1.00 min 70 deg F

150 deg F

Conservation Division District Office No. 2 3450 N. Rock Road Building 600, Suite 601 Wichita, KS 67226