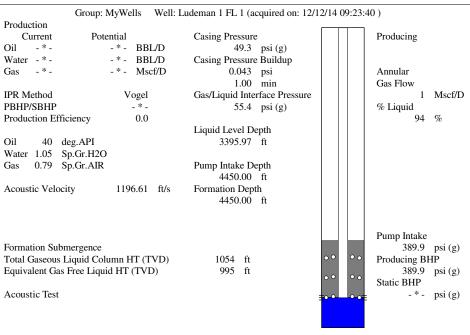

## **Conditions**

| Pressure             |          |         | Production       |              |
|----------------------|----------|---------|------------------|--------------|
| Static BHP           | -*-      | psi (g) | Oil Production   | - * - BBL/D  |
| Static BHP Method    | _ * _    |         | Water Production | - * - BBL/D  |
| Static BHP Date      | _ * _    |         | Gas Production   | - * - Mscf/D |
|                      |          |         | Production Date  | _ * _        |
| Producing BHP        | 389.9    | psi (g) |                  |              |
| Producing BHP Method | Acoustic |         | Temperatures     |              |

12/12/2014 Bottomhole Temperature

4450.00 ft

**Fluid Properties Tubing Pressure** - \* - psi (g) Oil API 40 deg.API 49.3 psi (g) Casing Pressure Water Specific Gravity 1.05 Sp.Gr.H2O

Surface Temperature

**Casing Pressure Buildup** 

**Surface Producing Pressures** 

Producing BHP Date

Formation Depth

Change in Pressure 0.043 psi Over Change in Time 1.00 min 70 deg F

150 deg F

Conservation Division District Office No. 2 3450 N. Rock Road Building 600, Suite 601 Wichita, KS 67226