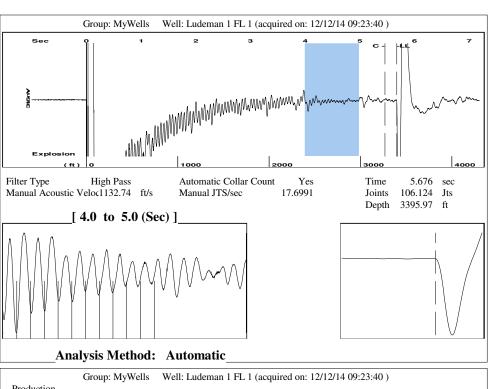

#### General

Well ID Ludeman 1 FL 1 Well Ludeman 1 FL 1 Company Sandridge Operator TJ Matzke Ludeman 1 FL 1 Lease Name Elevation 0.00 ft Production Method Rod Pump

Comment

## **Surface Unit**

Manufacturer Unit Class Conventional Unit API Number \_ \* \_ Measured Stroke Length - \* - in Rotation CWCounter Balance Effect (Weights Level) - \* - Klb Weight Of Counter Weights 2000 lb

#### **Prime Mover**

Motor Type Electric Rated HP -\*- HP Run Time 24 hr/day MFG/Comment

\_ \* \_

#### **Electric Motor Parameters**

Rated Full Load AMPS \_ \* \_ Rated Full Load RPM \_ \* \_ Synchronous RPM 1200 Voltage \_ \* \_ Hertz 60 3 Phase Power Consumption 5 Power Demand 8 \$/KW

| Tubulars             |        |    |
|----------------------|--------|----|
| Tubing OD            | 2.500  | in |
| Casing OD            | 5.500  | in |
| Average Joint Length | 32.000 | ft |
| Anchor Depth         | - * -  | ft |
| Kelly Bushing        | 0.00   | ft |

### **Pump**

Plunger Diameter - \* - in Pump Intake Depth 4450.00 ft \*\*Total Rod Length < Pump Depth

**Polished Rod** 

Polished Rod Diameter - \* - in

# **Rod String**

| Rou Buring       |           |         |         |         |         |         |    |
|------------------|-----------|---------|---------|---------|---------|---------|----|
|                  | Top Taper | Taper 2 | Taper 3 | Taper 4 | Taper 5 | Taper 6 |    |
| Rod Type         | -*-       | -*-     | -*-     | -*-     | -*-     | _ * _   |    |
| Rod Length       | - * -     | -*-     | -*-     | -*-     | - * -   | - * -   | ft |
| Rod Diameter     | - * -     | -*-     | -*-     | -*-     | - * -   | - * -   | in |
| Rod Weight       | 0.0       | 0.0     | 0.0     | 0.0     | 0.0     | 0.0     | lb |
|                  |           |         |         |         |         |         |    |
| Total Rod Length | 0         |         |         |         |         |         |    |
| Total Rod Weight | 0.00      |         |         |         |         |         |    |
| Damp Up          | 0.05      |         |         |         |         |         |    |
| Damp Down        | 0.05      |         |         |         |         |         |    |