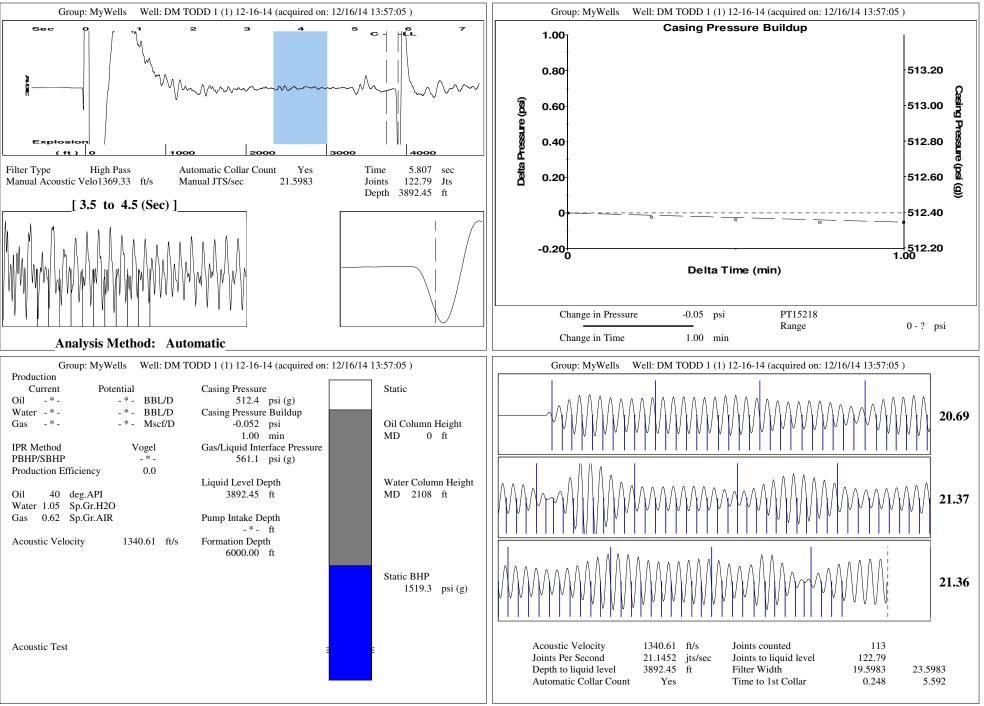

|                                                                                                                                                            | Company<br>Operator<br>Lease Name<br>Elevation                                         | DM TODD 1 12-16-                                                     | *_                                                                         |                              | Measured Stroke Length<br>Rotation<br>Counter Balance Effect (Weights Leve<br>Weight Of Counter Weights                                                                                                                                                                                                                                                                                                                                    | - * - in<br>CW<br>1) - * - Klb<br>2000 lb                                                                                                                                             |                                                                             |  |
|------------------------------------------------------------------------------------------------------------------------------------------------------------|----------------------------------------------------------------------------------------|----------------------------------------------------------------------|----------------------------------------------------------------------------|------------------------------|--------------------------------------------------------------------------------------------------------------------------------------------------------------------------------------------------------------------------------------------------------------------------------------------------------------------------------------------------------------------------------------------------------------------------------------------|---------------------------------------------------------------------------------------------------------------------------------------------------------------------------------------|-----------------------------------------------------------------------------|--|
| Production Method Rod Pump<br>Comment                                                                                                                      |                                                                                        |                                                                      |                                                                            |                              | Prime Mover<br>Motor Type<br>Rated HP                                                                                                                                                                                                                                                                                                                                                                                                      | Electric<br>- * - HP                                                                                                                                                                  |                                                                             |  |
|                                                                                                                                                            |                                                                                        |                                                                      |                                                                            |                              | Run Time<br>MFG/Comment                                                                                                                                                                                                                                                                                                                                                                                                                    | 24 hr/day<br>- * -                                                                                                                                                                    |                                                                             |  |
|                                                                                                                                                            |                                                                                        |                                                                      |                                                                            |                              | Electric Motor Parameters<br>Rated Full Load AMPS<br>Rated Full Load RPM<br>Synchronous RPM<br>Voltage<br>Hertz<br>Phase<br>Power Consumption<br>Power Demand                                                                                                                                                                                                                                                                              | -*-<br>1200<br>-*-<br>60<br>3<br>5<br>8 \$/KW                                                                                                                                         |                                                                             |  |
| <b></b>                                                                                                                                                    | 2.375 in                                                                               | Pump<br>Plunger Diamete                                              | pth - * - ft                                                               |                              | Co                                                                                                                                                                                                                                                                                                                                                                                                                                         | onditions<br>Production                                                                                                                                                               |                                                                             |  |
| <b>Tubulars</b><br>Tubing OD<br>Casing OD<br>Average Joint Leng<br>Anchor Depth                                                                            | 5.500 in<br>gth 31.700 ft<br>-*- ft                                                    | Pump Intake De<br>**Total Rod Leng                                   |                                                                            |                              | Static BHP         1519.3         psi (g)           Static BHP Method         Acoustic                                                                                                                                                                                                                                                                                                                                                     | Oil Production<br>Water Production                                                                                                                                                    | - * - BBL/D<br>- * - BBL/D                                                  |  |
| Tubing OD<br>Casing OD<br>Average Joint Len<br>Anchor Depth<br>Kelly Bushing                                                                               | 5.500 in<br>gth 31.700 ft                                                              | **Total Rod Leng<br>Polished Rod<br>Polished Rod D                   | od                                                                         |                              | Static BHP1519.3psi (g)Static BHP MethodAcousticStatic BHP Date12/16/2014                                                                                                                                                                                                                                                                                                                                                                  | Oil Production                                                                                                                                                                        |                                                                             |  |
| Tubing OD<br>Casing OD<br>Average Joint Len,<br>Anchor Depth<br>Kelly Bushing<br><b>Rod String</b><br>Rod Type<br>Rod Length                               | 5.500 in<br>gth 31.700 ft<br>-*- ft<br>0.00 ft<br>Top Taper T:<br>-*-<br>-*-           | **Total Rod Leng Polished Rod Polished Rod D aper 2 Taper 3 -*       | Taper 4 Taper 5                                                            | Taper 6<br>- * -<br>- * - ft | Static BHP1519.3psi (g)Static BHP MethodAcoustic                                                                                                                                                                                                                                                                                                                                                                                           | Oil Production<br>Water Production<br>Gas Production                                                                                                                                  | - * - BBL/D<br>- * - Mscf/D                                                 |  |
| Tubing OD<br>Casing OD<br>Average Joint Len,<br>Anchor Depth<br>Kelly Bushing<br><b>Rod String</b><br>Rod Type<br>Rod Length<br>Rod Diameter<br>Rod Weight | 5.500 in<br>gth 31.700 ft<br>-*- ft<br>0.00 ft<br>Top Taper Ta                         | **Total Rod Leng Polished Rod Polished Rod D aper 2 Taper 3          | d<br>iameter -*- in<br>Taper 4 Taper 5                                     | _ * _                        | Static BHP1519.3psi (g)Static BHP MethodAcousticStatic BHP Date12/16/2014Producing BHP1519.3psi (g)Producing BHP MethodAcousticProducing BHP Date12/16/2014                                                                                                                                                                                                                                                                                | Oil Production<br>Water Production<br>Gas Production<br>Production Date<br><b>Temperatures</b><br>Surface Temperature                                                                 | - * - BBL/D<br>- * - Mscf/D<br>- * -<br>70 deg F                            |  |
| Tubing OD<br>Casing OD<br>Average Joint Len<br>Anchor Depth<br>Kelly Bushing<br><b>Rod String</b><br>Rod Type<br>Rod Length<br>Rod Diameter                | 5.500 in<br>31.700 ft<br>-*- ft<br>0.00 ft<br>Top Taper T:<br>-*-<br>-*-<br>-*-<br>-*- | **Total Rod Leng Polished Rod Polished Rod D aper 2 Taper 3 -******- | Dd<br>iameter - * - in<br>Taper 4 Taper 5<br>- * * -<br>- * * -<br>- * * - | -*-<br>-*- ft<br>-*- in      | Static BHP       1519.3       psi (g)         Static BHP Method       Acoustic         Static BHP Date       12/16/2014         Producing BHP       1519.3       psi (g)         Producing BHP Method       Acoustic         Producing BHP Method       Acoustic         Producing BHP Date       12/16/2014         Formation Depth       6000.00         ft       Surface Producing Pressures         Tubing Pressure       -* - psi (g) | Oil Production<br>Water Production<br>Gas Production<br>Production Date<br><b>Temperatures</b><br>Surface Temperature<br>Bottomhole Temperature<br><b>Fluid Properties</b><br>Oil API | - * - BBL/D<br>- * - Mscf/D<br>- * -<br>70 deg F<br>150 deg F<br>40 deg.API |  |