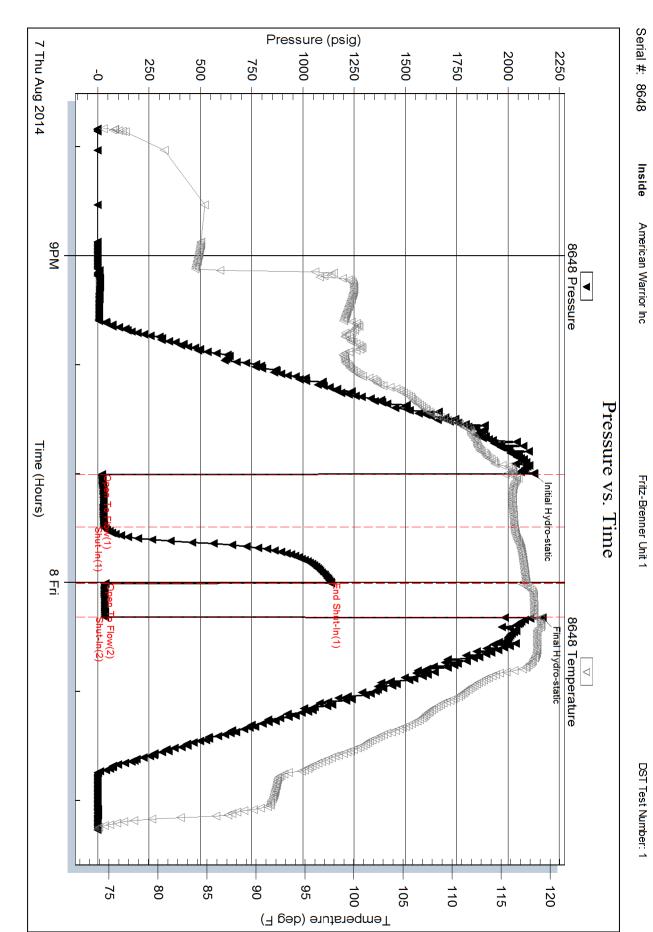

|                       | i uge i ne  | 236433  |
|-----------------------|-------------|---------|
| Operator Name:        | Lease Name: | Well #: |
| Sec TwpS. R East West | County:     |         |

INSTRUCTIONS: Show important tops of formations penetrated. Detail all cores. Report all final copies of drill stems tests giving interval tested, time tool open and closed, flowing and shut-in pressures, whether shut-in pressure reached static level, hydrostatic pressures, bottom hole temperature, fluid recovery, and flow rates if gas to surface test, along with final chart(s). Attach extra sheet if more space is needed.

| Drill Stem Tests Taken<br>(Attach Additional She | eets)                   | Yes No                             |                      | og Formatio      | n (Top), Depth and | d Datum           | Sample                        |
|--------------------------------------------------|-------------------------|------------------------------------|----------------------|------------------|--------------------|-------------------|-------------------------------|
| Samples Sent to Geolog                           | jical Survey            | Yes No                             | Nam                  | e                |                    | Тор               | Datum                         |
| Cores Taken<br>Electric Log Run                  |                         | ☐ Yes ☐ No<br>☐ Yes ☐ No           |                      |                  |                    |                   |                               |
| List All E. Logs Run:                            |                         |                                    |                      |                  |                    |                   |                               |
|                                                  |                         |                                    |                      |                  |                    |                   |                               |
|                                                  |                         | CASING<br>Report all strings set-c | RECORD Ne            |                  | on, etc.           |                   |                               |
| Purpose of String                                | Size Hole<br>Drilled    | Size Casing<br>Set (In O.D.)       | Weight<br>Lbs. / Ft. | Setting<br>Depth | Type of<br>Cement  | # Sacks<br>Used   | Type and Percent<br>Additives |
|                                                  |                         |                                    |                      |                  |                    |                   |                               |
|                                                  |                         |                                    |                      |                  |                    |                   |                               |
|                                                  |                         |                                    |                      |                  |                    |                   |                               |
|                                                  |                         | ADDITIONAL                         | CEMENTING / SQU      | EEZE RECORD      |                    |                   |                               |
| Purpose:<br>Perforate                            | Depth<br>Top Bottom     | Type of Cement                     | # Sacks Used         |                  | Type and Pe        | ercent Additives  |                               |
| Protect Casing                                   |                         |                                    |                      |                  |                    |                   |                               |
| Plug Off Zone                                    |                         |                                    |                      |                  |                    |                   |                               |
| Did you perform a hydraulic                      | fracturing treatment of | on this well?                      |                      | Yes              | No (If No, skip    | o questions 2 an  | d 3)                          |
| Does the volume of the tota                      | I base fluid of the hyd | raulic fracturing treatment ex     | ceed 350,000 gallons | ?Yes             | No (If No, skip    | , question 3)     |                               |
| Was the hydraulic fracturing                     | treatment informatio    | n submitted to the chemical of     | lisclosure registry? | Yes              | No (If No, fill c  | out Page Three of | of the ACO-1)                 |