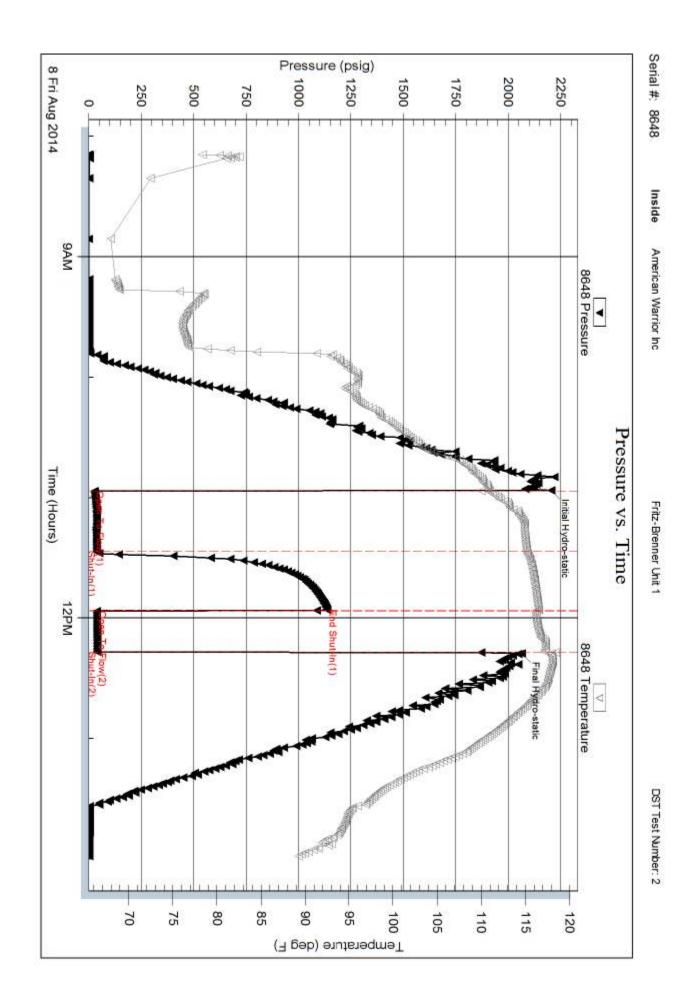

|                       | i uge i ne  | 236433  |
|-----------------------|-------------|---------|
| Operator Name:        | Lease Name: | Well #: |
| Sec TwpS. R East West | County:     |         |

INSTRUCTIONS: Show important tops of formations penetrated. Detail all cores. Report all final copies of drill stems tests giving interval tested, time tool open and closed, flowing and shut-in pressures, whether shut-in pressure reached static level, hydrostatic pressures, bottom hole temperature, fluid recovery, and flow rates if gas to surface test, along with final chart(s). Attach extra sheet if more space is needed.

| Drill Stem Tests Taken<br>(Attach Additional She | eets)                   | Yes No                             |                      | og Formatio      | n (Top), Depth and | d Datum           | Sample                        |
|--------------------------------------------------|-------------------------|------------------------------------|----------------------|------------------|--------------------|-------------------|-------------------------------|
| Samples Sent to Geolog                           | jical Survey            | Yes No                             | Nam                  | e                |                    | Тор               | Datum                         |
| Cores Taken<br>Electric Log Run                  |                         | ☐ Yes ☐ No<br>☐ Yes ☐ No           |                      |                  |                    |                   |                               |
| List All E. Logs Run:                            |                         |                                    |                      |                  |                    |                   |                               |
|                                                  |                         |                                    |                      |                  |                    |                   |                               |
|                                                  |                         | CASING<br>Report all strings set-c | RECORD Ne            |                  | on, etc.           |                   |                               |
| Purpose of String                                | Size Hole<br>Drilled    | Size Casing<br>Set (In O.D.)       | Weight<br>Lbs. / Ft. | Setting<br>Depth | Type of<br>Cement  | # Sacks<br>Used   | Type and Percent<br>Additives |
|                                                  |                         |                                    |                      |                  |                    |                   |                               |
|                                                  |                         |                                    |                      |                  |                    |                   |                               |
|                                                  |                         |                                    |                      |                  |                    |                   |                               |
|                                                  |                         | ADDITIONAL                         | CEMENTING / SQU      | EEZE RECORD      |                    |                   |                               |
| Purpose:<br>Perforate                            | Depth<br>Top Bottom     | Type of Cement                     | # Sacks Used         |                  | Type and Pe        | ercent Additives  |                               |
| Protect Casing                                   |                         |                                    |                      |                  |                    |                   |                               |
| Plug Off Zone                                    |                         |                                    |                      |                  |                    |                   |                               |
| Did you perform a hydraulic                      | fracturing treatment of | on this well?                      |                      | Yes              | No (If No, skip    | o questions 2 an  | d 3)                          |
| Does the volume of the tota                      | I base fluid of the hyd | raulic fracturing treatment ex     | ceed 350,000 gallons | ?Yes             | No (If No, skip    | , question 3)     |                               |
| Was the hydraulic fracturing                     | treatment informatio    | n submitted to the chemical of     | lisclosure registry? | Yes              | No (If No, fill c  | out Page Three of | of the ACO-1)                 |