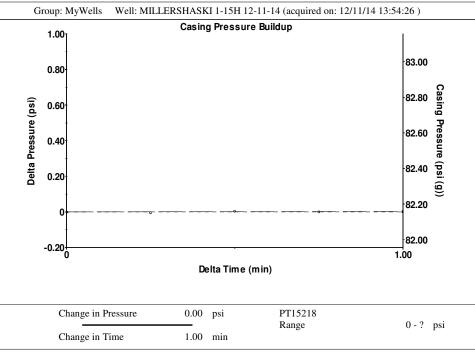

11.0 psi (g)

82.2 psi (g)

### Casing Pressure Buildup

Tubing Pressure

Casing Pressure

Change in Pressure 0.002 psi Over Change in Time 1.00 min