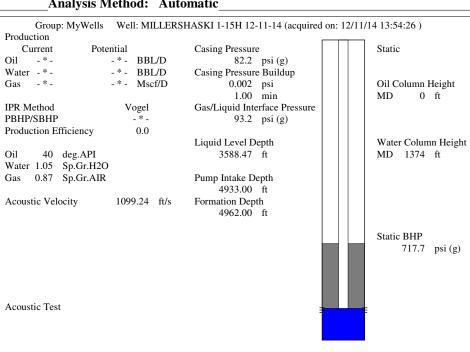

#### General

Well ID -\*Well MILLERSHASKI 1-15H 12-11-14
Company SANDRIDGE
Operator -\*Lease Name MILLERSHASKI 1-15H 12-11-14
Elevation 0.00 ft
Production MethoElectrical Submersible Pump

Comment

| Tubulars             |        |    |
|----------------------|--------|----|
| Tubing OD            | 2.875  | in |
| Average Joint Length | 31.700 | ft |
| Sliding Sleeve       | -*-    | ft |
| Casing OD            | 7.000  | in |
| Liner OD             | -*-    | in |
| Top of Liner         | -*-    | ft |
| PBTD                 | - * -  | ft |
| Kelly Bushing        | 0.00   | ft |

#### **Pump Assembly**

Installation Date - \* Pump Intake Depth 4933.00 ft
PIP Gage - \* - ft

#### **Conditions**

| Pressure             |            |         |  |
|----------------------|------------|---------|--|
| Static BHP           | 717.7      | psi (g) |  |
| Static BHP Method    | Acoustic   |         |  |
| Static BHP Date      | 12/11/2014 |         |  |
|                      |            |         |  |
| Producing BHP        | _ * _      | psi (g) |  |
| Producing BHP Method | Acoustic   |         |  |
| Producing BHP Date   | 12/11/2014 |         |  |
| Formation Depth      | 4962.00    | ft      |  |

# Fluid Properties Oil API 40 deg.API Water Specific Gravity 1.05 Sp.Gr.H2O

\_ \* \_

Conservation Division District Office No. 1 210 E. Frontview, Suite A Dodge City, KS 67801

Phone: 620-225-8888 Fax: 620-225-8885 http://kcc.ks.gov/