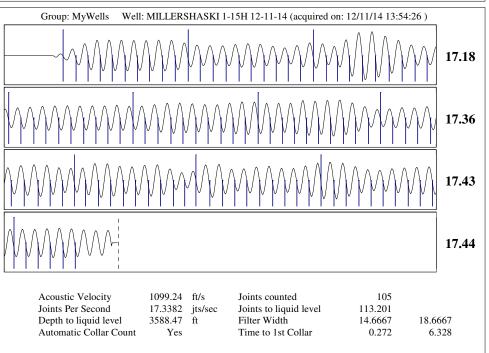

#### General

Well ID -\*Well MILLERSHASKI 1-15H 12-11-14
Company SANDRIDGE
Operator -\*Lease Name MILLERSHASKI 1-15H 12-11-14
Elevation 0.00 ft
Production MethoElectrical Submersible Pump

Comment

| Tubulars             |        |    |
|----------------------|--------|----|
| Tubing OD            | 2.875  | in |
| Average Joint Length | 31.700 | ft |
| Sliding Sleeve       | -*-    | ft |
| Casing OD            | 7.000  | in |
| Liner OD             | -*-    | in |
| Top of Liner         | -*-    | ft |
| PBTD                 | - * -  | ft |
| Kelly Bushing        | 0.00   | ft |

#### **Conditions**

| Pressure             |            |         |  |
|----------------------|------------|---------|--|
| Static BHP           | 717.7      | psi (g) |  |
| Static BHP Method    | Acoustic   |         |  |
| Static BHP Date      | 12/11/2014 |         |  |
|                      |            |         |  |
| Producing BHP        | _ * _      | psi (g) |  |
| Producing BHP Method | Acoustic   |         |  |
| Producing BHP Date   | 12/11/2014 |         |  |
| Formation Depth      | 4962.00    | ft      |  |