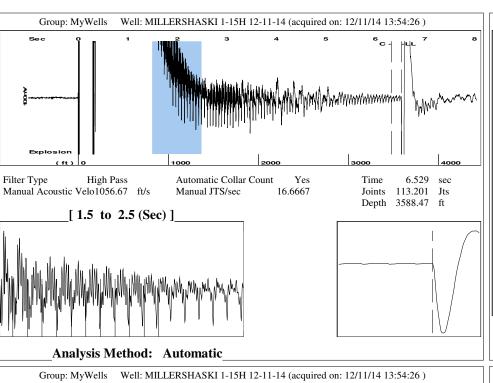

#### General

Well ID -\*Well MILLERSHASKI 1-15H 12-11-14
Company SANDRIDGE
Operator -\*Lease Name MILLERSHASKI 1-15H 12-11-14
Elevation 0.00 ft
Production MethoElectrical Submersible Pump

Comment

| Tubulars             |        |    |
|----------------------|--------|----|
| Tubing OD            | 2.875  | in |
| Average Joint Length | 31.700 | ft |
| Sliding Sleeve       | -*-    | ft |
| Casing OD            | 7.000  | in |
| Liner OD             | -*-    | in |
| Top of Liner         | -*-    | ft |
| PBTD                 | - * -  | ft |
| Kelly Bushing        | 0.00   | ft |

#### **Conditions**

| Pressure             |            |         |  |
|----------------------|------------|---------|--|
| Static BHP           | 717.7      | psi (g) |  |
| Static BHP Method    | Acoustic   |         |  |
| Static BHP Date      | 12/11/2014 |         |  |
|                      |            |         |  |
| Producing BHP        | _ * _      | psi (g) |  |
| Producing BHP Method | Acoustic   |         |  |
| Producing BHP Date   | 12/11/2014 |         |  |
| Formation Depth      | 4962.00    | ft      |  |