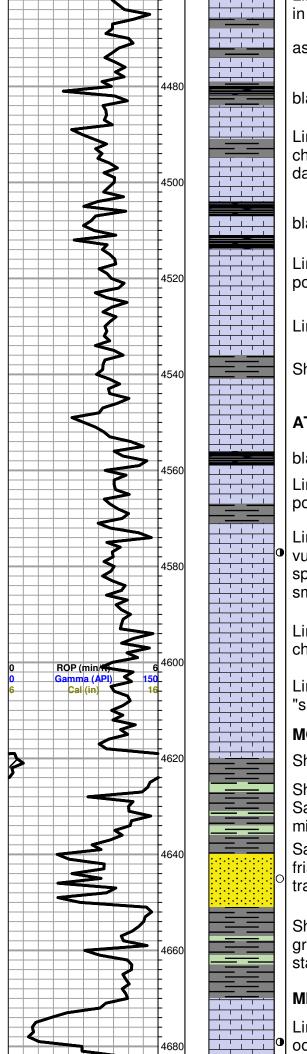

in part, no shows

as above plus grey-dark grey-maroon Shale

black carboniferous shale

Limestone; grey-cream, fossiliferous, mottled, chalky, few granular pieces, plus Shale, grey-dark grey

black carboniferous shale

Limestone; buff-tan, fine xln, dense, cherty, poor porosity, no shows

Limestone as above

Shale; grey-green

# ATOKA 4551

black carboniferous shale

Limestone; tan-grey, fine xln, dense, cherty, poor porosity, no shows

Limestone; grey, fine xln, chalky, dense, trace vuggy porosity, dark brown stain, "heavy" spotty SFO, fair odor, plus Chert; blacksmokey grey-amber

Total Gas (units)

C2 (units)

Limestone; tan-grey-buff, fine xln, dense, cherty, poor porosity, Chert as above

Limestone; dark grey, fine xln, dense, "shaley" in part

## MORROW SHALE 4618 (-1700)

Shale; grey-greyish green, soft, silty in part

Shale as above, glauconitic in part, plus Sand, grey, few clusters, glauconitic, micaceous, no shows

Sand; cream-grey, fine-medium grained, friable, glauconitic in part, trace brown stain, trace spotty free oil, no odor

Shale; grey-green, plus Sand; medium grained, few sub rounded,sub angular, brown stain, spotty SFO, no odor

# MISSISSIPPI St. Geneva 4672 (-1754)

Limestone; cream, highly oolitic, good oolicastic porosity, brown stain, SFO, faint

064756 . & GAS SERVICES, LLC ALLIED OIL

| SBRVICE POINT<br>Cos Acteu                        | LED OUT ONLOCATION JO<br>ST TO TENNIS REF. 29                                                                                                                                                                                                                                                                                                                                                                                                                                                                                                                                                                                                                                                                                                                                                                                                                                                                                                                                                                                                                                                                                                                                                                                                                                                                                                                                                                                                                                                                                                                                                                                                                                                                                                                                                                                                                                                                                                                                                                                                                                                                                                                                                               | OWNER YOME JANOUNT ORDERED 232 JAN COM JANOUNT ORDERED 232 JAN COM                | COMMON 2572 CAS @ 12.522 2027-22<br>POZMIX 0 0<br>OBL 1/227 0 255.25<br>CHLORIDE 202* 0 1.42 2255.525<br>ASC 0 1.42 2255.525 |                                                                                                                                                         | MILLAND THE SERVICE | DEPTH OF JOB 7/9/<br>PUMPTRUCK CHARGE 7/39/<br>EXTRA FOOTAGE 6 2/20 5/20/25<br>MILEAGE 26 0 2/37/20<br>MANIFOLD 6 4 20 0 2/37/20<br>MANIFOLD 6 4 20 0 2/37/20 | (2997),14/202) 101AL <u>6.42573</u> 3.<br>PLUG & FLONT BQUIPYERYT    | e e e                                                                                                                                                                                                                                                                   | SALES TAX (If Any)<br>TOTAL CHARGES 11, 971, 02<br>DISCOUNT 3, 394, 34(20%) FRAID IN 30 DAYS<br>0, 576, 97 Neth.                                                           |
|---------------------------------------------------|-------------------------------------------------------------------------------------------------------------------------------------------------------------------------------------------------------------------------------------------------------------------------------------------------------------------------------------------------------------------------------------------------------------------------------------------------------------------------------------------------------------------------------------------------------------------------------------------------------------------------------------------------------------------------------------------------------------------------------------------------------------------------------------------------------------------------------------------------------------------------------------------------------------------------------------------------------------------------------------------------------------------------------------------------------------------------------------------------------------------------------------------------------------------------------------------------------------------------------------------------------------------------------------------------------------------------------------------------------------------------------------------------------------------------------------------------------------------------------------------------------------------------------------------------------------------------------------------------------------------------------------------------------------------------------------------------------------------------------------------------------------------------------------------------------------------------------------------------------------------------------------------------------------------------------------------------------------------------------------------------------------------------------------------------------------------------------------------------------------------------------------------------------------------------------------------------------------|-----------------------------------------------------------------------------------|------------------------------------------------------------------------------------------------------------------------------|---------------------------------------------------------------------------------------------------------------------------------------------------------|---------------------|---------------------------------------------------------------------------------------------------------------------------------------------------------------|----------------------------------------------------------------------|-------------------------------------------------------------------------------------------------------------------------------------------------------------------------------------------------------------------------------------------------------------------------|----------------------------------------------------------------------------------------------------------------------------------------------------------------------------|
| REMIT TO P.O. BOX 93999<br>SOUTHLAKE, TEXAS 76092 | DATE         11-11-44         SEC.         TWR         RANGE         Cold           Cold         0.1         0.1         0.2         0.2         0.2         0.2         0.2         0.2         0.2         0.2         0.2         0.2         0.2         0.2         0.2         0.2         0.2         0.2         0.2         0.2         0.2         0.2         0.2         0.2         0.2         0.2         0.2         0.2         0.2         0.2         0.2         0.2         0.2         0.2         0.2         0.2         0.2         0.2         0.2         0.2         0.2         0.2         0.2         0.2         0.2         0.2         0.2         0.2         0.2         0.2         0.2         0.2         0.2         0.2         0.2         0.2         0.2         0.2         0.2         0.2         0.2         0.2         0.2         0.2         0.2         0.2         0.2         0.2         0.2         0.2         0.2         0.2         0.2         0.2         0.2         0.2         0.2         0.2         0.2         0.2         0.2         0.2         0.2         0.2         0.2         0.2         0.2         0.2 <t< td=""><td>RACTOR H2 D. fl/r<br/>OFJOB <u>Success</u><br/>SIZE JAK<br/>OSIZE <u>858</u><br/>PIPE</td><td>PRES MAX DEFTH<br/>MEAS LINE SHOEJOINT<br/>CEMENT LEFT IN CSG. J.J. (<br/>PERFS<br/>DISPLACEMENT 20 J.J.</td><td>PUMP TRUCK CEMENTER And Construction<br/># (2) HELPER And Construction<br/>BULK TRUCK DRIVER March (2003)<br/># (2003) And (2003)<br/>BULK TRUCK BULK TRUCK</td><td><b>RIEMARKS</b></td><td>denert and concere</td><td>CUARGETO. <u>L'Ascech p./t. Production</u><br/>streer<br/>OTYstytestre</td><td>To: Allied Oil &amp; Gas Services, LLC.<br/>You are hereby requested to rent cementing equipment<br/>and fumish cementer and helper(s) to assist owner or<br/>contractor to do work as is listed. The above work was<br/>done to satisfaction and supervision of owner acent or</td><td>contractor. I have read and understand the "GENBRAL<br/>TERMS AND CONDITIONS" listed on the reverse side.<br/>PRINTED NAME 1/052 C[Cl bg la<br/>PRINTED NAME 1/052 C[Cl bg la</td></t<> | RACTOR H2 D. fl/r<br>OFJOB <u>Success</u><br>SIZE JAK<br>OSIZE <u>858</u><br>PIPE | PRES MAX DEFTH<br>MEAS LINE SHOEJOINT<br>CEMENT LEFT IN CSG. J.J. (<br>PERFS<br>DISPLACEMENT 20 J.J.                         | PUMP TRUCK CEMENTER And Construction<br># (2) HELPER And Construction<br>BULK TRUCK DRIVER March (2003)<br># (2003) And (2003)<br>BULK TRUCK BULK TRUCK | <b>RIEMARKS</b>     | denert and concere                                                                                                                                            | CUARGETO. <u>L'Ascech p./t. Production</u><br>streer<br>OTYstytestre | To: Allied Oil & Gas Services, LLC.<br>You are hereby requested to rent cementing equipment<br>and fumish cementer and helper(s) to assist owner or<br>contractor to do work as is listed. The above work was<br>done to satisfaction and supervision of owner acent or | contractor. I have read and understand the "GENBRAL<br>TERMS AND CONDITIONS" listed on the reverse side.<br>PRINTED NAME 1/052 C[Cl bg la<br>PRINTED NAME 1/052 C[Cl bg la |