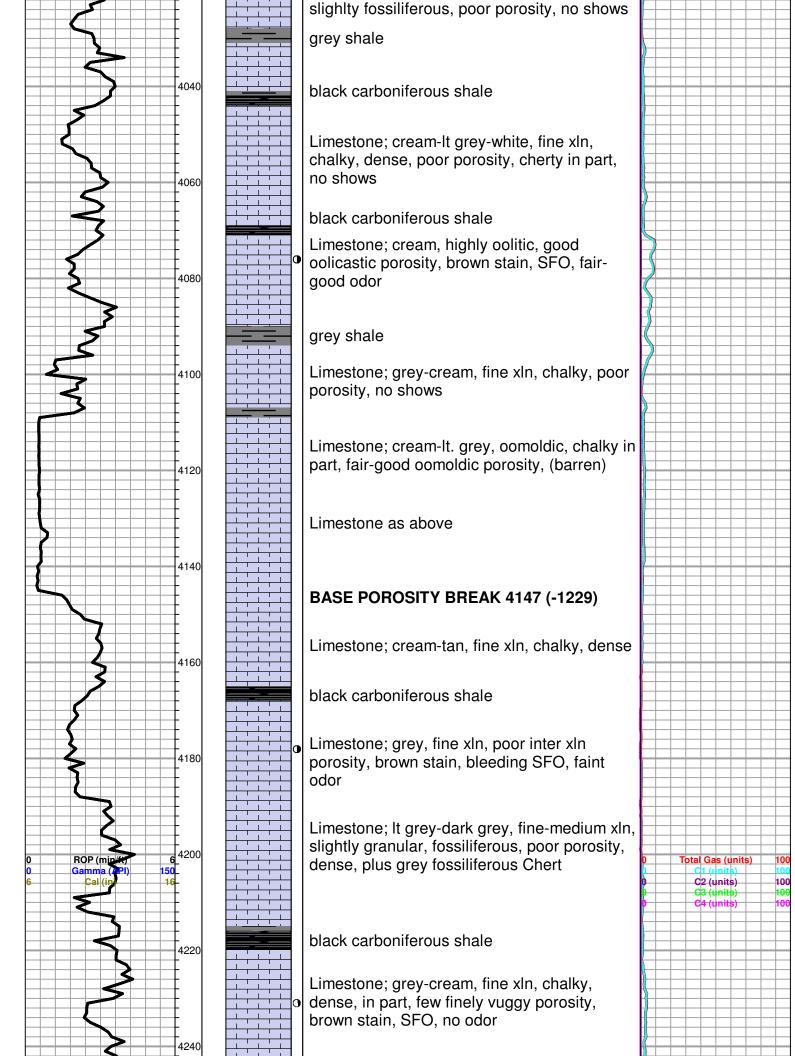

Tops

| Name        | Тор  | Datum |  |
|-------------|------|-------|--|
| Heebner     | 3789 | -871  |  |
| Toronto     | 3806 | -888  |  |
| Lansing     | 3882 | -964  |  |
| Base KC     | 4304 | -1386 |  |
| Marmaton    | 4330 | -1412 |  |
| Pawnee      | 4404 | -1486 |  |
| Ft. Scott   | 4439 | -1521 |  |
| Mississippi | 4672 | -1754 |  |
| RTD         | 4850 | -1932 |  |

|               | k Oil Produc<br>comparison |                 |
|---------------|----------------------------|-----------------|
| DRILLING WELL | COMPARISON WELL            | COMPARISON WELL |

|              |                | Garden Ci | ty #7-1: | 2       | 0    | Jarden Ci | ty #5-12 | 2  |             | Garden C: | ity #4-1 | 2             |
|--------------|----------------|-----------|----------|---------|------|-----------|----------|----|-------------|-----------|----------|---------------|
|              | 0.01.9         | 170       |          |         | 2917 | 170       | Struct   |    | 0000        | 170       | Struct   |               |
| Formation    | 2918<br>Sample | Sub-Sea   | Log      | Sub-Sea | Log  | Sub-Sea   | Relatio  | -  | 2920<br>Log | Sub-Sea   |          | onship<br>Log |
| Heebner      | 3794           | -876      | 3789     | -871    | 3794 | -876      | 0<br>0   | 5  | 3796        | -878      | 2        | 7             |
| Toronto      | 3809           | -891      | 3806     | -888    | 3810 | -892      | 1        | 4  | 3812        | -894      | 3        | 6             |
| Lansing      | 3885           | -967      | 3882     | -964    | 3888 | -970      | 3        | 6  | 3892        | -974      | 7        | 10            |
| Base KC      | 4298           | -1380     | 4304     | -1386   | 4308 | -1390     | 10       | 4  | 4315        | -1397     | 17       | 11            |
| Marmaton     | 4324           | -1406     | 4330     | -1412   | 4335 | -1417     | 11       | 5  | 4348        | -1430     | 24       | 18            |
| Pawnee       | 4404           | -1486     | 4404     | -1486   | 4416 | -1498     | 12       | 12 | 4426        | -1508     | 22       | 22            |
| Ft. Scott    | 4430           | -1512     | 4439     | -1521   | 4441 | -1523     | 11       | 2  | 4456        | -1538     | 26       | 17            |
| Cherokee Sh. | 4440           | -1522     | 4448     | -1530   | 4453 | -1535     | 13       | 5  | 4466        | -1548     | 26       | 18            |
| Morrow Shale | 4618           | -1700     | 4622     | -1704   | 4634 | -1716     | 16       | 12 | 4646        | -1728     | 28       | 24            |
| Mississippi  | 4672           | -1754     | 4672     | -1754   | 4694 | -1776     | 22       | 22 | 4717        | -1799     | 45       | 45            |
| St. louis C  | 4780           | -1862     | 4778     | -1860   | 4786 | -1868     | 6        | 8  | 4775        | -1857     | -5       | -3            |
| RTD          | 4850           | -1932     |          |         |      | 2917      |          |    | 4860        | -1942     |          |               |
| LTD          | 4852           | -1934     |          | 1       | 1    | 2917      |          | 1  | 4860        | -1942     |          |               |

# ATOKA 4551

black carboniferous shale

Limestone; tan-grey, fine xln, dense, cherty, poor porosity, no shows

Limestone; grey, fine xln, chalky, dense, trace vuggy porosity, dark brown stain, "heavy" spotty SFO, fair odor, plus Chert; blacksmokey grey-amber