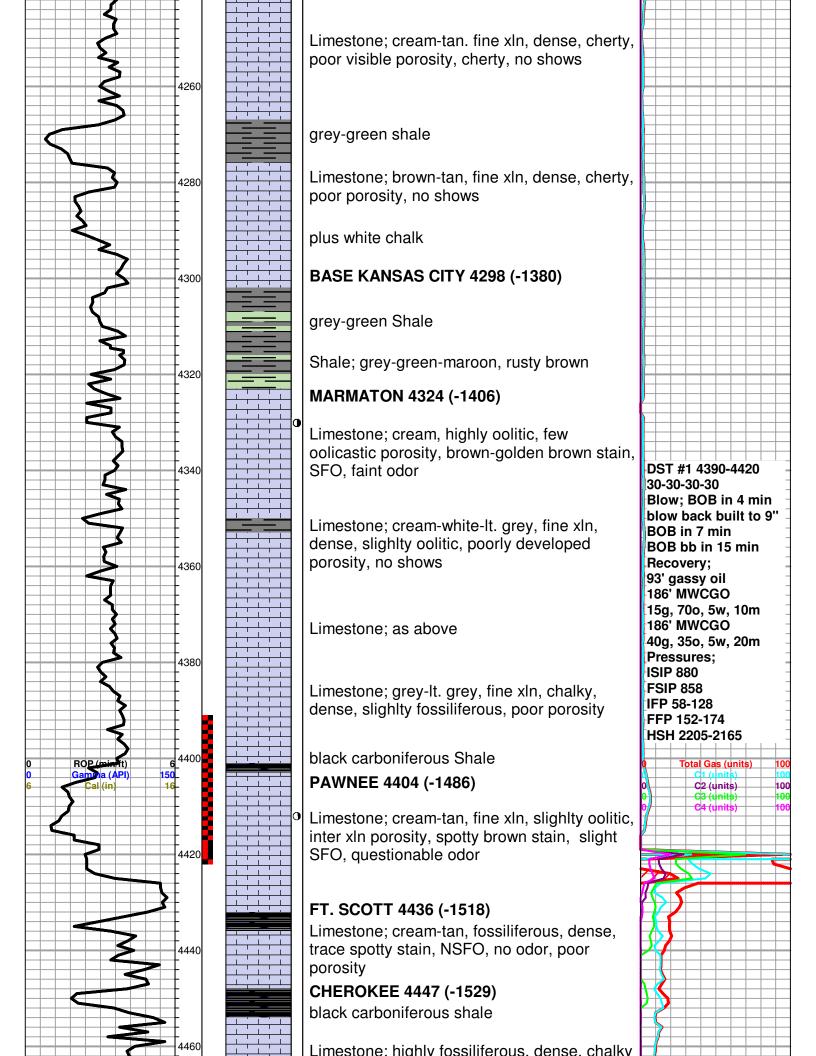

Tops

| Name        | Тор  | Datum |  |
|-------------|------|-------|--|
| Heebner     | 3789 | -871  |  |
| Toronto     | 3806 | -888  |  |
| Lansing     | 3882 | -964  |  |
| Base KC     | 4304 | -1386 |  |
| Marmaton    | 4330 | -1412 |  |
| Pawnee      | 4404 | -1486 |  |
| Ft. Scott   | 4439 | -1521 |  |
| Mississippi | 4672 | -1754 |  |
| RTD         | 4850 | -1932 |  |

|               | k Oil Produc<br>comparison |                 |
|---------------|----------------------------|-----------------|
| DRILLING WELL | COMPARISON WELL            | COMPARISON WELL |

|              |                | Garden Ci | ty #7-1: | 2       | 0    | Jarden Ci | ty #5-12 | 2  |             | Garden C: | ity #4-1 | 2             |
|--------------|----------------|-----------|----------|---------|------|-----------|----------|----|-------------|-----------|----------|---------------|
|              | 0.01.9         | 170       |          |         | 2917 | 170       | Struct   |    | 0000        | 170       | Struct   |               |
| Formation    | 2918<br>Sample | Sub-Sea   | Log      | Sub-Sea | Log  | Sub-Sea   | Relatio  | -  | 2920<br>Log | Sub-Sea   |          | onship<br>Log |
| Heebner      | 3794           | -876      | 3789     | -871    | 3794 | -876      | 0<br>0   | 5  | 3796        | -878      | 2        | 7             |
| Toronto      | 3809           | -891      | 3806     | -888    | 3810 | -892      | 1        | 4  | 3812        | -894      | 3        | 6             |
| Lansing      | 3885           | -967      | 3882     | -964    | 3888 | -970      | 3        | 6  | 3892        | -974      | 7        | 10            |
| Base KC      | 4298           | -1380     | 4304     | -1386   | 4308 | -1390     | 10       | 4  | 4315        | -1397     | 17       | 11            |
| Marmaton     | 4324           | -1406     | 4330     | -1412   | 4335 | -1417     | 11       | 5  | 4348        | -1430     | 24       | 18            |
| Pawnee       | 4404           | -1486     | 4404     | -1486   | 4416 | -1498     | 12       | 12 | 4426        | -1508     | 22       | 22            |
| Ft. Scott    | 4430           | -1512     | 4439     | -1521   | 4441 | -1523     | 11       | 2  | 4456        | -1538     | 26       | 17            |
| Cherokee Sh. | 4440           | -1522     | 4448     | -1530   | 4453 | -1535     | 13       | 5  | 4466        | -1548     | 26       | 18            |
| Morrow Shale | 4618           | -1700     | 4622     | -1704   | 4634 | -1716     | 16       | 12 | 4646        | -1728     | 28       | 24            |
| Mississippi  | 4672           | -1754     | 4672     | -1754   | 4694 | -1776     | 22       | 22 | 4717        | -1799     | 45       | 45            |
| St. louis C  | 4780           | -1862     | 4778     | -1860   | 4786 | -1868     | 6        | 8  | 4775        | -1857     | -5       | -3            |
| RTD          | 4850           | -1932     |          |         |      | 2917      |          |    | 4860        | -1942     |          |               |
| LTD          | 4852           | -1934     |          | 1       | 1    | 2917      |          | 1  | 4860        | -1942     |          |               |

| RILOBITE                                                                                                                                                                                                                                                                                                                                                                                                                                                                                                                                                                                                                                                                                                                                                                                                                                                                                                                                                                                                                                                                                                                                                                                                                                                                                                                                                                                                                                                                                                                                                                                                                                                                                                                                                                                                                                                                                                                                                                                                                                                          | DRILL STEM TES                        |                                                                | ORT                                                                                                 |                                                                                       |                                    |                                                 |             |
|-------------------------------------------------------------------------------------------------------------------------------------------------------------------------------------------------------------------------------------------------------------------------------------------------------------------------------------------------------------------------------------------------------------------------------------------------------------------------------------------------------------------------------------------------------------------------------------------------------------------------------------------------------------------------------------------------------------------------------------------------------------------------------------------------------------------------------------------------------------------------------------------------------------------------------------------------------------------------------------------------------------------------------------------------------------------------------------------------------------------------------------------------------------------------------------------------------------------------------------------------------------------------------------------------------------------------------------------------------------------------------------------------------------------------------------------------------------------------------------------------------------------------------------------------------------------------------------------------------------------------------------------------------------------------------------------------------------------------------------------------------------------------------------------------------------------------------------------------------------------------------------------------------------------------------------------------------------------------------------------------------------------------------------------------------------------|---------------------------------------|----------------------------------------------------------------|-----------------------------------------------------------------------------------------------------|---------------------------------------------------------------------------------------|------------------------------------|-------------------------------------------------|-------------|
|                                                                                                                                                                                                                                                                                                                                                                                                                                                                                                                                                                                                                                                                                                                                                                                                                                                                                                                                                                                                                                                                                                                                                                                                                                                                                                                                                                                                                                                                                                                                                                                                                                                                                                                                                                                                                                                                                                                                                                                                                                                                   | Lebsack Oil Production                |                                                                | 12-                                                                                                 | 22s-34w                                                                               | Finney K                           | is                                              |             |
| ESTING , INC.                                                                                                                                                                                                                                                                                                                                                                                                                                                                                                                                                                                                                                                                                                                                                                                                                                                                                                                                                                                                                                                                                                                                                                                                                                                                                                                                                                                                                                                                                                                                                                                                                                                                                                                                                                                                                                                                                                                                                                                                                                                     | P.O. Box 354<br>Chase, Ks 67524       |                                                                |                                                                                                     | rden Cit<br>Ticket: 59                                                                | -                                  | DST#:1                                          |             |
|                                                                                                                                                                                                                                                                                                                                                                                                                                                                                                                                                                                                                                                                                                                                                                                                                                                                                                                                                                                                                                                                                                                                                                                                                                                                                                                                                                                                                                                                                                                                                                                                                                                                                                                                                                                                                                                                                                                                                                                                                                                                   | ATTN: Josh Austin                     |                                                                | Test                                                                                                | t Start: 20                                                                           | 14. <mark>1</mark> 1.16 @          | 13:07:02                                        |             |
| GENERAL INFORMATION:                                                                                                                                                                                                                                                                                                                                                                                                                                                                                                                                                                                                                                                                                                                                                                                                                                                                                                                                                                                                                                                                                                                                                                                                                                                                                                                                                                                                                                                                                                                                                                                                                                                                                                                                                                                                                                                                                                                                                                                                                                              |                                       |                                                                |                                                                                                     |                                                                                       |                                    |                                                 |             |
| Formation:PawneeDeviated:NoWhipstock:Time Tool Opened:15:33:32Time Test Ended:19:44:32                                                                                                                                                                                                                                                                                                                                                                                                                                                                                                                                                                                                                                                                                                                                                                                                                                                                                                                                                                                                                                                                                                                                                                                                                                                                                                                                                                                                                                                                                                                                                                                                                                                                                                                                                                                                                                                                                                                                                                            | ft (KB)                               |                                                                | Test<br>Test<br>Unit                                                                                | ter: E                                                                                | Conventional<br>Brandon Turl<br>60 |                                                 | e (Initial) |
| Interval:4390.00 ft (KB) To44Total Depth:4420.00 ft (KB) (The data set of the dat |                                       |                                                                | Refe                                                                                                | erence Be<br>KB t                                                                     | vations:<br>o GR/CF:               | 2918.00<br>2907.00<br>11.00                     | ft (CF)     |
| Serial #: 8373InsidePress@RunDepth:174.82 psigStart Date:2014.11.16Start Time:13:07:07TEST COMMENT:IF: BOB in 4 min.IS: Surface blowFF: BOB in 7 minFS: BOB in 15 min                                                                                                                                                                                                                                                                                                                                                                                                                                                                                                                                                                                                                                                                                                                                                                                                                                                                                                                                                                                                                                                                                                                                                                                                                                                                                                                                                                                                                                                                                                                                                                                                                                                                                                                                                                                                                                                                                             | End Date:<br>End Time:<br>built to 9. | 2014.11.16<br>19:44:31                                         | Capacity:<br>Last Calit<br>Time On I<br>Time Off                                                    | b.:<br>Btm: 2                                                                         | 2014.11.16 @<br>2014.11.16 @       |                                                 | psig        |
| Pressure vs. T                                                                                                                                                                                                                                                                                                                                                                                                                                                                                                                                                                                                                                                                                                                                                                                                                                                                                                                                                                                                                                                                                                                                                                                                                                                                                                                                                                                                                                                                                                                                                                                                                                                                                                                                                                                                                                                                                                                                                                                                                                                    |                                       |                                                                | PF                                                                                                  | RESSUR                                                                                | E SUMMA                            | ARY                                             |             |
|                                                                                                                                                                                                                                                                                                                                                                                                                                                                                                                                                                                                                                                                                                                                                                                                                                                                                                                                                                                                                                                                                                                                                                                                                                                                                                                                                                                                                                                                                                                                                                                                                                                                                                                                                                                                                                                                                                                                                                                                                                                                   |                                       | Time<br>(Min.)<br>0<br>5<br>31<br>60<br>62<br>91<br>122<br>123 | Pressure<br>(psig)<br>2205.44<br>58.41<br>128.88<br>880.06<br>152.36<br>174.82<br>858.03<br>2165.81 | Temp<br>(deg F)<br>105.77<br>106.10<br>109.63<br>108.14<br>107.59<br>112.42<br>110.50 | Annotatio                          | n<br>static<br>ow (1)<br>n(1)<br>ow (2)<br>n(2) |             |

|             | Recovery                  |              | Gas Rat        | tes             |                 |
|-------------|---------------------------|--------------|----------------|-----------------|-----------------|
| Length (ft) | Description               | Volume (bbl) | Choke (inches) | Pressure (psig) | Gas Rate (Mcf/d |
| 186.00      | mw cgo 40%g 35%o 5%w 20%m | 0.91         |                |                 | •               |
| 186.00      | mw cgo 15%g 70%o 5%w 10%m | 0.98         |                |                 |                 |
| 93.00       | go 10%g 90%o              | 1.30         |                |                 |                 |
| 0.00        | 1752 GIP                  | 0.00         |                |                 |                 |
|             |                           |              |                |                 |                 |

# ATOKA 4551

black carboniferous shale

Limestone; tan-grey, fine xln, dense, cherty, poor porosity, no shows

Limestone; grey, fine xln, chalky, dense, trace vuggy porosity, dark brown stain, "heavy" spotty SFO, fair odor, plus Chert; blacksmokey grey-amber

## MORROW SHALE 4618 (-1700)

Shale; grey-greyish green, soft, silty in part

Shale as above, glauconitic in part, plus Sand, grey, few clusters, glauconitic, micaceous, no shows

Sand; cream-grey, fine-medium grained, friable, glauconitic in part, trace brown stain, trace spotty free oil, no odor

Shale; grey-green, plus Sand; medium grained, few sub rounded,sub angular, brown stain, spotty SFO, no odor

# MISSISSIPPI St. Geneva 4672 (-1754)

Limestone; cream, highly oolitic, good oolicastic porosity, brown stain, SFO, faint

064756 . & GAS SERVICES, LLC ALLIED OIL

| SBRVICE POINT<br>Cos Acteu                        | LED OUT ONLOCATION JO<br>ST TO TENNIS REF. 29                                                                                                                                                                                                                                                                                                                                                                                                                                                                                                                                                                                                                                                                                                                                                                                                                                                                                                                                                                                                                                                                                                                                                                                                                                                                                                                                                                                                                                                                                                                                                                                                                                                                                                                                                                                                                                                                                                                                                                                                                                                                                                                                                               | OWNER YOME JANOUNT ORDERED 232 JAN COM JANOUNT ORDERED 232 JAN COM                | COMMON 2572 CAS @ 12.522 2027-22<br>POZMIX 0 0<br>OBL 1/227 0 255.25<br>CHLORIDE 202* 0 1.42 2255.525<br>ASC 0 1.42 2255.525 |                                                                                                                                                         | MILLAND THE SERVICE | DEPTH OF JOB 7/9/<br>PUMPTRUCK CHARGE 7/39/<br>EXTRA FOOTAGE 6 2/20 5/20/25<br>MILEAGE 26 0 2/37/20<br>MANIFOLD 6 4 20 0 2/37/20<br>MANIFOLD 6 4 20 0 2/37/20 | (2997),14/202) 101AL <u>6.42573</u> 3.<br>PLUG & FLONT BQUIPYERYT    | e e e                                                                                                                                                                                                                                                                   | SALES TAX (If Any)<br>TOTAL CHARGES 11, 971, 02<br>DISCOUNT 3, 394, 34(20%) FRAID IN 30 DAYS<br>0, 576, 97 Neth.                                                           |
|---------------------------------------------------|-------------------------------------------------------------------------------------------------------------------------------------------------------------------------------------------------------------------------------------------------------------------------------------------------------------------------------------------------------------------------------------------------------------------------------------------------------------------------------------------------------------------------------------------------------------------------------------------------------------------------------------------------------------------------------------------------------------------------------------------------------------------------------------------------------------------------------------------------------------------------------------------------------------------------------------------------------------------------------------------------------------------------------------------------------------------------------------------------------------------------------------------------------------------------------------------------------------------------------------------------------------------------------------------------------------------------------------------------------------------------------------------------------------------------------------------------------------------------------------------------------------------------------------------------------------------------------------------------------------------------------------------------------------------------------------------------------------------------------------------------------------------------------------------------------------------------------------------------------------------------------------------------------------------------------------------------------------------------------------------------------------------------------------------------------------------------------------------------------------------------------------------------------------------------------------------------------------|-----------------------------------------------------------------------------------|------------------------------------------------------------------------------------------------------------------------------|---------------------------------------------------------------------------------------------------------------------------------------------------------|---------------------|---------------------------------------------------------------------------------------------------------------------------------------------------------------|----------------------------------------------------------------------|-------------------------------------------------------------------------------------------------------------------------------------------------------------------------------------------------------------------------------------------------------------------------|----------------------------------------------------------------------------------------------------------------------------------------------------------------------------|
| REMIT TO P.O. BOX 93999<br>SOUTHLAKE, TEXAS 76092 | DATE         11-11-44         SEC.         TWR         RANGE         Cold           Cold         0.1         0.1         0.2         0.2         0.2         0.2         0.2         0.2         0.2         0.2         0.2         0.2         0.2         0.2         0.2         0.2         0.2         0.2         0.2         0.2         0.2         0.2         0.2         0.2         0.2         0.2         0.2         0.2         0.2         0.2         0.2         0.2         0.2         0.2         0.2         0.2         0.2         0.2         0.2         0.2         0.2         0.2         0.2         0.2         0.2         0.2         0.2         0.2         0.2         0.2         0.2         0.2         0.2         0.2         0.2         0.2         0.2         0.2         0.2         0.2         0.2         0.2         0.2         0.2         0.2         0.2         0.2         0.2         0.2         0.2         0.2         0.2         0.2         0.2         0.2         0.2         0.2         0.2         0.2         0.2         0.2         0.2         0.2         0.2         0.2         0.2         0.2         0.2 <t< td=""><td>RACTOR H2 D. fl/r<br/>OFJOB <u>Success</u><br/>SIZE JAK<br/>OSIZE <u>858</u><br/>PIPE</td><td>PRES MAX DEFTH<br/>MEAS LINE SHOEJOINT<br/>CEMENT LEFT IN CSG. J.J. (<br/>PERFS<br/>DISPLACEMENT 20 J.J.</td><td>PUMP TRUCK CEMENTER And Construction<br/># (2) HELPER And Construction<br/>BULK TRUCK DRIVER March (2003)<br/># (2003) And (2003)<br/>BULK TRUCK BULK TRUCK</td><td><b>RIEMARKS</b></td><td>denert and concere</td><td>CUARGETO. <u>L'Ascech p./t. Production</u><br/>streer<br/>OTYstytestre</td><td>To: Allied Oil &amp; Gas Services, LLC.<br/>You are hereby requested to rent cementing equipment<br/>and fumish cementer and helper(s) to assist owner or<br/>contractor to do work as is listed. The above work was<br/>done to satisfaction and supervision of owner acent or</td><td>contractor. I have read and understand the "GENBRAL<br/>TERMS AND CONDITIONS" listed on the reverse side.<br/>PRINTED NAME 1/052 C[Cl bg la<br/>PRINTED NAME 1/052 C[Cl bg la</td></t<> | RACTOR H2 D. fl/r<br>OFJOB <u>Success</u><br>SIZE JAK<br>OSIZE <u>858</u><br>PIPE | PRES MAX DEFTH<br>MEAS LINE SHOEJOINT<br>CEMENT LEFT IN CSG. J.J. (<br>PERFS<br>DISPLACEMENT 20 J.J.                         | PUMP TRUCK CEMENTER And Construction<br># (2) HELPER And Construction<br>BULK TRUCK DRIVER March (2003)<br># (2003) And (2003)<br>BULK TRUCK BULK TRUCK | <b>RIEMARKS</b>     | denert and concere                                                                                                                                            | CUARGETO. <u>L'Ascech p./t. Production</u><br>streer<br>OTYstytestre | To: Allied Oil & Gas Services, LLC.<br>You are hereby requested to rent cementing equipment<br>and fumish cementer and helper(s) to assist owner or<br>contractor to do work as is listed. The above work was<br>done to satisfaction and supervision of owner acent or | contractor. I have read and understand the "GENBRAL<br>TERMS AND CONDITIONS" listed on the reverse side.<br>PRINTED NAME 1/052 C[Cl bg la<br>PRINTED NAME 1/052 C[Cl bg la |