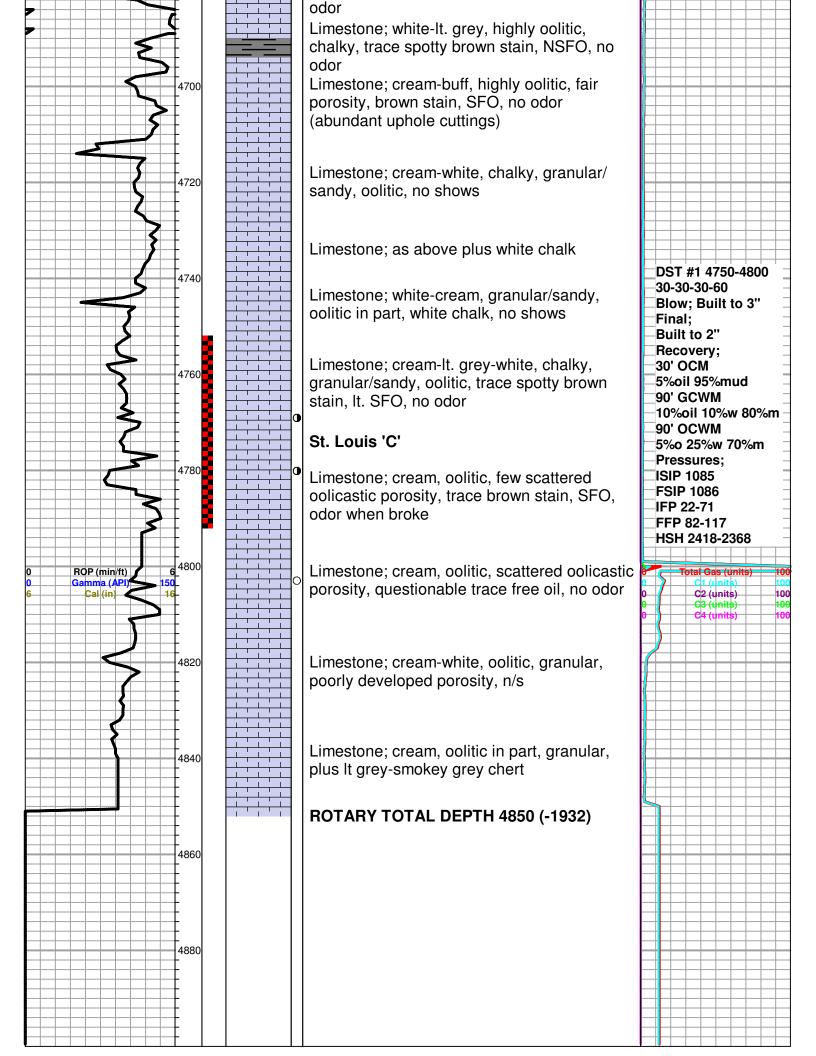

И

NOTES

On the basis of the positive drill stem test and after reviewing the electric logs it was recommended by all parties involved in the Garden City 7-12 to set 5 1/2" production casing to further test the Mississippi and Pawnee.

| RILOBITE                                                                                                                                                                                                                                                                                                                                                                                                                                                                                                                                                                                                                                                                                                                                                                                                                                                                                                                                                                                                                                                                                                                                                                                                                                                                                                                                                                                                                                                                                                                                                                                                                                                                                                                                                                                                                                                                                                                                                                                                                                                          | DRILL STEM TES                        |                                                                | ORT                                                                                                 |                                                                                       |                                    |                                                 |             |
|-------------------------------------------------------------------------------------------------------------------------------------------------------------------------------------------------------------------------------------------------------------------------------------------------------------------------------------------------------------------------------------------------------------------------------------------------------------------------------------------------------------------------------------------------------------------------------------------------------------------------------------------------------------------------------------------------------------------------------------------------------------------------------------------------------------------------------------------------------------------------------------------------------------------------------------------------------------------------------------------------------------------------------------------------------------------------------------------------------------------------------------------------------------------------------------------------------------------------------------------------------------------------------------------------------------------------------------------------------------------------------------------------------------------------------------------------------------------------------------------------------------------------------------------------------------------------------------------------------------------------------------------------------------------------------------------------------------------------------------------------------------------------------------------------------------------------------------------------------------------------------------------------------------------------------------------------------------------------------------------------------------------------------------------------------------------|---------------------------------------|----------------------------------------------------------------|-----------------------------------------------------------------------------------------------------|---------------------------------------------------------------------------------------|------------------------------------|-------------------------------------------------|-------------|
|                                                                                                                                                                                                                                                                                                                                                                                                                                                                                                                                                                                                                                                                                                                                                                                                                                                                                                                                                                                                                                                                                                                                                                                                                                                                                                                                                                                                                                                                                                                                                                                                                                                                                                                                                                                                                                                                                                                                                                                                                                                                   | Lebsack Oil Production                |                                                                | 12-                                                                                                 | 22s-34w                                                                               | Finney K                           | is                                              |             |
| ESTING , INC.                                                                                                                                                                                                                                                                                                                                                                                                                                                                                                                                                                                                                                                                                                                                                                                                                                                                                                                                                                                                                                                                                                                                                                                                                                                                                                                                                                                                                                                                                                                                                                                                                                                                                                                                                                                                                                                                                                                                                                                                                                                     | P.O. Box 354<br>Chase, Ks 67524       |                                                                |                                                                                                     | rden Cit<br>Ticket: 59                                                                | -                                  | DST#:1                                          |             |
|                                                                                                                                                                                                                                                                                                                                                                                                                                                                                                                                                                                                                                                                                                                                                                                                                                                                                                                                                                                                                                                                                                                                                                                                                                                                                                                                                                                                                                                                                                                                                                                                                                                                                                                                                                                                                                                                                                                                                                                                                                                                   | ATTN: Josh Austin                     |                                                                | Test                                                                                                | t Start: 20                                                                           | 14. <mark>1</mark> 1.16 @          | 13:07:02                                        |             |
| GENERAL INFORMATION:                                                                                                                                                                                                                                                                                                                                                                                                                                                                                                                                                                                                                                                                                                                                                                                                                                                                                                                                                                                                                                                                                                                                                                                                                                                                                                                                                                                                                                                                                                                                                                                                                                                                                                                                                                                                                                                                                                                                                                                                                                              |                                       |                                                                |                                                                                                     |                                                                                       |                                    |                                                 |             |
| Formation:PawneeDeviated:NoWhipstock:Time Tool Opened:15:33:32Time Test Ended:19:44:32                                                                                                                                                                                                                                                                                                                                                                                                                                                                                                                                                                                                                                                                                                                                                                                                                                                                                                                                                                                                                                                                                                                                                                                                                                                                                                                                                                                                                                                                                                                                                                                                                                                                                                                                                                                                                                                                                                                                                                            | ft (KB)                               |                                                                | Test<br>Test<br>Unit                                                                                | ter: E                                                                                | Conventional<br>Brandon Turl<br>60 |                                                 | e (Initial) |
| Interval:4390.00 ft (KB) To44Total Depth:4420.00 ft (KB) (The data set of the dat |                                       |                                                                | Refe                                                                                                | erence Be<br>KB t                                                                     | vations:<br>o GR/CF:               | 2918.00<br>2907.00<br>11.00                     | ft (CF)     |
| Serial #: 8373InsidePress@RunDepth:174.82 psigStart Date:2014.11.16Start Time:13:07:07TEST COMMENT:IF: BOB in 4 min.IS: Surface blowFF: BOB in 7 minFS: BOB in 15 min                                                                                                                                                                                                                                                                                                                                                                                                                                                                                                                                                                                                                                                                                                                                                                                                                                                                                                                                                                                                                                                                                                                                                                                                                                                                                                                                                                                                                                                                                                                                                                                                                                                                                                                                                                                                                                                                                             | End Date:<br>End Time:<br>built to 9. | 2014.11.16<br>19:44:31                                         | Capacity:<br>Last Calit<br>Time On I<br>Time Off                                                    | b.:<br>Btm: 2                                                                         | 2014.11.16 @<br>2014.11.16 @       |                                                 | psig        |
| Pressure vs. T                                                                                                                                                                                                                                                                                                                                                                                                                                                                                                                                                                                                                                                                                                                                                                                                                                                                                                                                                                                                                                                                                                                                                                                                                                                                                                                                                                                                                                                                                                                                                                                                                                                                                                                                                                                                                                                                                                                                                                                                                                                    |                                       |                                                                | PF                                                                                                  | RESSUR                                                                                | E SUMMA                            | ARY                                             |             |
|                                                                                                                                                                                                                                                                                                                                                                                                                                                                                                                                                                                                                                                                                                                                                                                                                                                                                                                                                                                                                                                                                                                                                                                                                                                                                                                                                                                                                                                                                                                                                                                                                                                                                                                                                                                                                                                                                                                                                                                                                                                                   |                                       | Time<br>(Min.)<br>0<br>5<br>31<br>60<br>62<br>91<br>122<br>123 | Pressure<br>(psig)<br>2205.44<br>58.41<br>128.88<br>880.06<br>152.36<br>174.82<br>858.03<br>2165.81 | Temp<br>(deg F)<br>105.77<br>106.10<br>109.63<br>108.14<br>107.59<br>112.42<br>110.50 | Annotatio                          | n<br>static<br>ow (1)<br>n(1)<br>ow (2)<br>n(2) |             |

|             | Recovery                  |              | Gas Rat        | tes             |                 |
|-------------|---------------------------|--------------|----------------|-----------------|-----------------|
| Length (ft) | Description               | Volume (bbl) | Choke (inches) | Pressure (psig) | Gas Rate (Mcf/d |
| 186.00      | mw cgo 40%g 35%o 5%w 20%m | 0.91         |                |                 | •               |
| 186.00      | mw cgo 15%g 70%o 5%w 10%m | 0.98         |                |                 |                 |
| 93.00       | go 10%g 90%o              | 1.30         |                |                 |                 |
| 0.00        | 1752 GIP                  | 0.00         |                |                 |                 |
|             |                           |              |                |                 |                 |

|                                                                                                                                                                                                                                                    | DRILL STEM TES                                                                         | TREP                                                      | ORT                                                                                                 |                  |                                  |                                                   |           |
|----------------------------------------------------------------------------------------------------------------------------------------------------------------------------------------------------------------------------------------------------|----------------------------------------------------------------------------------------|-----------------------------------------------------------|-----------------------------------------------------------------------------------------------------|------------------|----------------------------------|---------------------------------------------------|-----------|
| RILOBITE                                                                                                                                                                                                                                           | Lebsack Oil Production                                                                 |                                                           | 12-                                                                                                 | 22s-34w          | Finney k                         | (s                                                |           |
| ESTING , INC.                                                                                                                                                                                                                                      | P.O. Box 354<br>Chase, Ks 67524                                                        |                                                           |                                                                                                     | rden Cit         | -                                |                                                   |           |
|                                                                                                                                                                                                                                                    | ATTN: Josh Austin                                                                      |                                                           |                                                                                                     | Ticket: 59       |                                  | DST#:2                                            |           |
| . World .                                                                                                                                                                                                                                          | ATIN. Josh Ausun                                                                       |                                                           | Tes                                                                                                 | i Start. 20      | 14.11.18 @                       | 11.52.10                                          |           |
| GENERAL INFORMATION:                                                                                                                                                                                                                               |                                                                                        |                                                           |                                                                                                     |                  |                                  |                                                   |           |
| Formation: Miss<br>Deviated: No Whipstock:<br>Time Tool Opened: 14:09:10<br>Time Test Ended: 18:30:10                                                                                                                                              | ft (KB)                                                                                |                                                           | Tes<br>Tes<br>Unit                                                                                  | ter: E           | Conventiona<br>Brandon Tur<br>60 | al Bottom Hole<br>rley                            | e (Reset) |
| Interval: 4750.00 ft (KB) To 48                                                                                                                                                                                                                    |                                                                                        |                                                           | Refe                                                                                                | erence Be        | vations:                         | 2918.00                                           | ft (KB)   |
| Total Depth: 4800.00 ft (KB) (TV<br>Hole Diameter: 7.88 inchesHole                                                                                                                                                                                 | /D)<br>Condition: Good                                                                 |                                                           |                                                                                                     | KB to            | GR/CF:                           | 2907.00<br>11.00                                  |           |
| Press@RunDepth:       117.56 psig         Start Date:       2014.11.18         Start Time:       11:52:15         TEST COMMENT:       IF: 1/4 blow built         IS: No return.       FF: Surface blow         FS: No return.       FS: No return. | End Date:<br>End Time:<br>to 3.                                                        | 2014.11.18<br>18:30:09                                    | Capacity<br>Last Calit<br>Time On<br>Time Off                                                       | b.:<br>Btm: 2    | 2014.11.18                       | 8000.00<br>2014.11.18<br>@ 14:07:40<br>@ 16:42:40 | psig      |
| Pressure vs. T<br>\$73 ficture                                                                                                                                                                                                                     | ine<br>833 Inneniae                                                                    |                                                           | PF                                                                                                  | RESSUR           | ESUMM                            | ARY                                               |           |
| Stol Picsue<br>500<br>500<br>500<br>500<br>500<br>500<br>500<br>50                                                                                                                                                                                 | 5/3 longoalue<br>5/3 longoalue<br>1/1<br>1/2<br>1/2<br>1/2<br>1/2<br>1/2<br>1/2<br>1/2 | Time<br>(Min.)<br>2<br>32<br>61<br>61<br>92<br>153<br>155 | Pressure<br>(psig)<br>2418.17<br>22.22<br>71.20<br>1085.70<br>82.93<br>117.56<br>1086.70<br>2368.05 | 109.39<br>114.90 | Shut-In(2)<br>End Shut-I         | o-static<br>low (1)<br>n(1)<br>low (2)<br>n(2)    |           |

# MISSISSIPPI St. Geneva 4672 (-1754)

Limestone; cream, highly oolitic, good oolicastic porosity, brown stain, SFO, faint

064756 . & GAS SERVICES, LLC ALLIED OIL

| SBRVICE POINT<br>Cos Acteu                        | LED OUT ONLOCATION JO<br>ST TO TENNIS REF. 29                                                                                                                                                                                                                                                                                                                                                                                                                                                                                                                                                                                                                                                                                                                                                                                                                                                                                                                                                                                                                                                                                                                                                                                                                                                                                                                                                                                                                                                                                                                                                                                                                                                                                                                                                                                                                                                                                                                                                                                                                                                                                                                                                               | OWNER YOME JANOUNT ORDERED 232 JAN COM JANOUNT ORDERED 232 JAN COM                | COMMON 2572 CAS @ 12.522 2027-22<br>POZMIX 0 0<br>OBL 1/227 0 255.25<br>CHLORIDE 202* 0 1.42 2255.525<br>ASC 0 1.42 2255.525 |                                                                                                                                                         | MILLAND THE SERVICE | DEPTH OF JOB 7/9/<br>PUMPTRUCK CHARGE 7/39/<br>EXTRA FOOTAGE 6 2/20 5/20/25<br>MILEAGE 26 0 2/37/20<br>MANIFOLD 6 4 20 0 2/37/20<br>MANIFOLD 6 4 20 0 2/37/20 | (2997),14/202) 101AL <u>6.42573</u> 3.<br>PLUG & FLONT BQUIPYERYT    | e e e                                                                                                                                                                                                                                                                   | SALES TAX (If Any)<br>TOTAL CHARGES 11, 971, 02<br>DISCOUNT 3, 394, 34(20%) FRAID IN 30 DAYS<br>0, 576, 97 Neth.                                                           |
|---------------------------------------------------|-------------------------------------------------------------------------------------------------------------------------------------------------------------------------------------------------------------------------------------------------------------------------------------------------------------------------------------------------------------------------------------------------------------------------------------------------------------------------------------------------------------------------------------------------------------------------------------------------------------------------------------------------------------------------------------------------------------------------------------------------------------------------------------------------------------------------------------------------------------------------------------------------------------------------------------------------------------------------------------------------------------------------------------------------------------------------------------------------------------------------------------------------------------------------------------------------------------------------------------------------------------------------------------------------------------------------------------------------------------------------------------------------------------------------------------------------------------------------------------------------------------------------------------------------------------------------------------------------------------------------------------------------------------------------------------------------------------------------------------------------------------------------------------------------------------------------------------------------------------------------------------------------------------------------------------------------------------------------------------------------------------------------------------------------------------------------------------------------------------------------------------------------------------------------------------------------------------|-----------------------------------------------------------------------------------|------------------------------------------------------------------------------------------------------------------------------|---------------------------------------------------------------------------------------------------------------------------------------------------------|---------------------|---------------------------------------------------------------------------------------------------------------------------------------------------------------|----------------------------------------------------------------------|-------------------------------------------------------------------------------------------------------------------------------------------------------------------------------------------------------------------------------------------------------------------------|----------------------------------------------------------------------------------------------------------------------------------------------------------------------------|
| REMIT TO P.O. BOX 93999<br>SOUTHLAKE, TEXAS 76092 | DATE         11-11-44         SEC.         TWR         RANGE         Cold           Cold         0.1         0.1         0.2         0.2         0.2         0.2         0.2         0.2         0.2         0.2         0.2         0.2         0.2         0.2         0.2         0.2         0.2         0.2         0.2         0.2         0.2         0.2         0.2         0.2         0.2         0.2         0.2         0.2         0.2         0.2         0.2         0.2         0.2         0.2         0.2         0.2         0.2         0.2         0.2         0.2         0.2         0.2         0.2         0.2         0.2         0.2         0.2         0.2         0.2         0.2         0.2         0.2         0.2         0.2         0.2         0.2         0.2         0.2         0.2         0.2         0.2         0.2         0.2         0.2         0.2         0.2         0.2         0.2         0.2         0.2         0.2         0.2         0.2         0.2         0.2         0.2         0.2         0.2         0.2         0.2         0.2         0.2         0.2         0.2         0.2         0.2         0.2         0.2 <t< td=""><td>RACTOR H2 D. fl/r<br/>OFJOB <u>Success</u><br/>SIZE JAK<br/>OSIZE <u>858</u><br/>PIPE</td><td>PRES MAX DEFTH<br/>MEAS LINE SHOEJOINT<br/>CEMENT LEFT IN CSG. J.J. (<br/>PERFS<br/>DISPLACEMENT 20 J.J.</td><td>PUMP TRUCK CEMENTER And Construction<br/># (2) HELPER And Construction<br/>BULK TRUCK DRIVER March (2003)<br/># (2003) And (2003)<br/>BULK TRUCK BULK TRUCK</td><td><b>RIEMARKS</b></td><td>denert and concere</td><td>CUARGETO. <u>L'Ascech p./t. Production</u><br/>streer<br/>OTYstytestre</td><td>To: Allied Oil &amp; Gas Services, LLC.<br/>You are hereby requested to rent cementing equipment<br/>and fumish cementer and helper(s) to assist owner or<br/>contractor to do work as is listed. The above work was<br/>done to satisfaction and supervision of owner acent or</td><td>contractor. I have read and understand the "GENBRAL<br/>TERMS AND CONDITIONS" listed on the reverse side.<br/>PRINTED NAME 1/052 C[Cl bg la<br/>PRINTED NAME 1/052 C[Cl bg la</td></t<> | RACTOR H2 D. fl/r<br>OFJOB <u>Success</u><br>SIZE JAK<br>OSIZE <u>858</u><br>PIPE | PRES MAX DEFTH<br>MEAS LINE SHOEJOINT<br>CEMENT LEFT IN CSG. J.J. (<br>PERFS<br>DISPLACEMENT 20 J.J.                         | PUMP TRUCK CEMENTER And Construction<br># (2) HELPER And Construction<br>BULK TRUCK DRIVER March (2003)<br># (2003) And (2003)<br>BULK TRUCK BULK TRUCK | <b>RIEMARKS</b>     | denert and concere                                                                                                                                            | CUARGETO. <u>L'Ascech p./t. Production</u><br>streer<br>OTYstytestre | To: Allied Oil & Gas Services, LLC.<br>You are hereby requested to rent cementing equipment<br>and fumish cementer and helper(s) to assist owner or<br>contractor to do work as is listed. The above work was<br>done to satisfaction and supervision of owner acent or | contractor. I have read and understand the "GENBRAL<br>TERMS AND CONDITIONS" listed on the reverse side.<br>PRINTED NAME 1/052 C[Cl bg la<br>PRINTED NAME 1/052 C[Cl bg la |