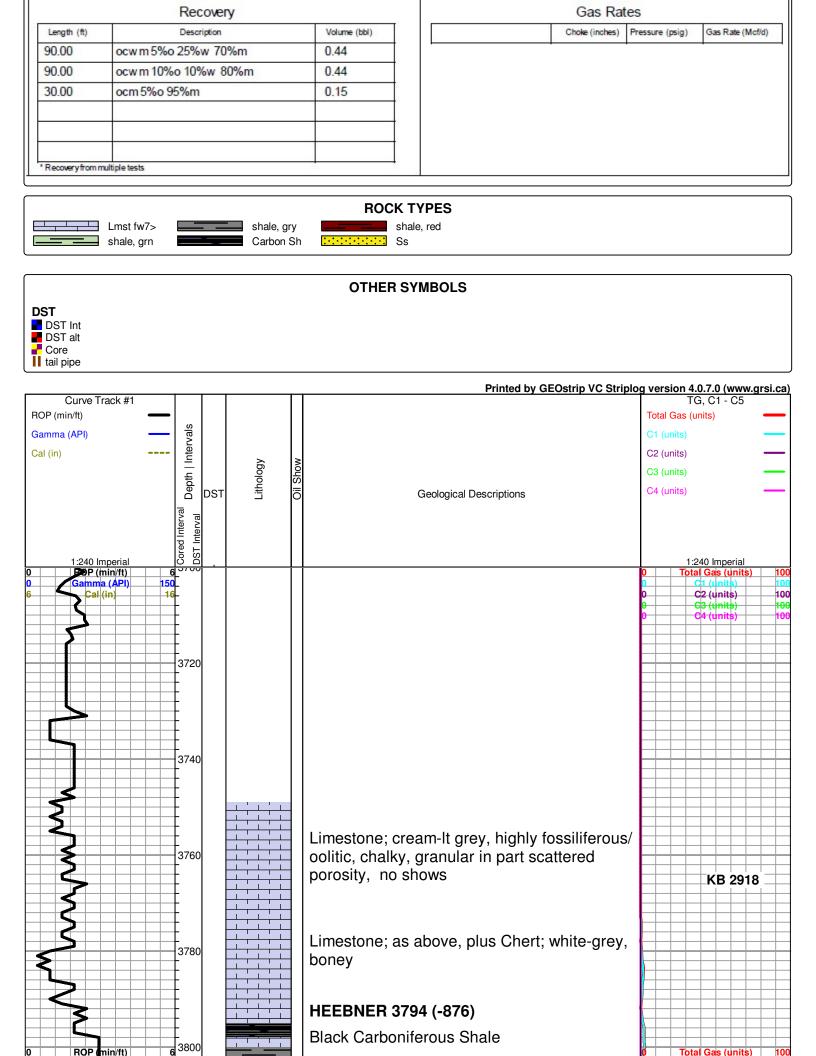

Tops

| Name        | Тор  | Datum |  |
|-------------|------|-------|--|
| Heebner     | 3789 | -871  |  |
| Toronto     | 3806 | -888  |  |
| Lansing     | 3882 | -964  |  |
| Base KC     | 4304 | -1386 |  |
| Marmaton    | 4330 | -1412 |  |
| Pawnee      | 4404 | -1486 |  |
| Ft. Scott   | 4439 | -1521 |  |
| Mississippi | 4672 | -1754 |  |
| RTD         | 4850 | -1932 |  |

|               | k Oil Produc<br>comparison |                 |
|---------------|----------------------------|-----------------|
| DRILLING WELL | COMPARISON WELL            | COMPARISON WELL |

|              |                | Garden Ci | ty #7-1: | 2       | 0    | Jarden Ci | ty #5-12 | 2  |             | Garden C: | ity #4-1 | 2             |
|--------------|----------------|-----------|----------|---------|------|-----------|----------|----|-------------|-----------|----------|---------------|
|              | 0.01.9         | 170       |          |         | 2917 | 170       | Struct   |    | 0000        | 170       | Struct   |               |
| Formation    | 2918<br>Sample | Sub-Sea   | Log      | Sub-Sea | Log  | Sub-Sea   | Relatio  | -  | 2920<br>Log | Sub-Sea   |          | onship<br>Log |
| Heebner      | 3794           | -876      | 3789     | -871    | 3794 | -876      | 0<br>0   | 5  | 3796        | -878      | 2        | 7             |
| Toronto      | 3809           | -891      | 3806     | -888    | 3810 | -892      | 1        | 4  | 3812        | -894      | 3        | 6             |
| Lansing      | 3885           | -967      | 3882     | -964    | 3888 | -970      | 3        | 6  | 3892        | -974      | 7        | 10            |
| Base KC      | 4298           | -1380     | 4304     | -1386   | 4308 | -1390     | 10       | 4  | 4315        | -1397     | 17       | 11            |
| Marmaton     | 4324           | -1406     | 4330     | -1412   | 4335 | -1417     | 11       | 5  | 4348        | -1430     | 24       | 18            |
| Pawnee       | 4404           | -1486     | 4404     | -1486   | 4416 | -1498     | 12       | 12 | 4426        | -1508     | 22       | 22            |
| Ft. Scott    | 4430           | -1512     | 4439     | -1521   | 4441 | -1523     | 11       | 2  | 4456        | -1538     | 26       | 17            |
| Cherokee Sh. | 4440           | -1522     | 4448     | -1530   | 4453 | -1535     | 13       | 5  | 4466        | -1548     | 26       | 18            |
| Morrow Shale | 4618           | -1700     | 4622     | -1704   | 4634 | -1716     | 16       | 12 | 4646        | -1728     | 28       | 24            |
| Mississippi  | 4672           | -1754     | 4672     | -1754   | 4694 | -1776     | 22       | 22 | 4717        | -1799     | 45       | 45            |
| St. louis C  | 4780           | -1862     | 4778     | -1860   | 4786 | -1868     | 6        | 8  | 4775        | -1857     | -5       | -3            |
| RTD          | 4850           | -1932     |          |         |      | 2917      |          |    | 4860        | -1942     |          |               |
| LTD          | 4852           | -1934     |          | 1       | 1    | 2917      |          | 1  | 4860        | -1942     |          |               |

|             | Recovery                  |              | Gas Rat        | tes             |                 |
|-------------|---------------------------|--------------|----------------|-----------------|-----------------|
| Length (ft) | Description               | Volume (bbl) | Choke (inches) | Pressure (psig) | Gas Rate (Mcf/d |
| 186.00      | mw cgo 40%g 35%o 5%w 20%m | 0.91         |                |                 | •               |
| 186.00      | mw cgo 15%g 70%o 5%w 10%m | 0.98         |                |                 |                 |
| 93.00       | go 10%g 90%o              | 1.30         |                |                 |                 |
| 0.00        | 1752 GIP                  | 0.00         |                |                 |                 |
|             |                           |              |                |                 |                 |

# ATOKA 4551

black carboniferous shale

Limestone; tan-grey, fine xln, dense, cherty, poor porosity, no shows

Limestone; grey, fine xln, chalky, dense, trace vuggy porosity, dark brown stain, "heavy" spotty SFO, fair odor, plus Chert; blacksmokey grey-amber

# MISSISSIPPI St. Geneva 4672 (-1754)

Limestone; cream, highly oolitic, good oolicastic porosity, brown stain, SFO, faint

064756 . & GAS SERVICES, LLC ALLIED OIL

| SBRVICE POINT<br>Cos Acteu                        | LED OUT ONLOCATION JO<br>ST TO TENNIS REF. 29                                                                                                                                                                                                                                                                                                                                                                                                                                                                                                                                                                                                                                                                                                                                                                                                                                                                                                                                                                                                                                                                                                                                                                                                                                                                                                                                                                                                                                                                                                                                                                                                                                                                                                                                                                                                                                                                                                                                                                                                                                                                                                                                                               | OWNER YOME JANOUNT ORDERED 232 JAN COM JANOUNT ORDERED 232 JAN COM                | COMMON 2572 CAS @ 12.522 2027-22<br>POZMIX 0 0<br>OBL 1/227 0 255.25<br>CHLORIDE 202* 0 1.42 2255.525<br>ASC 0 1.42 2255.525 |                                                                                                                                                         | MILLAND THE SERVICE | DEPTH OF JOB 7/9/<br>PUMPTRUCK CHARGE 7/39/<br>EXTRA FOOTAGE 6 2/20 5/20/25<br>MILEAGE 26 0 2/37/20<br>MANIFOLD 6 4 20 0 2/37/20<br>MANIFOLD 6 4 20 0 2/37/20 | (2997),14/202) 101AL <u>6.42573</u> 3.<br>PLUG & FLONT BQUIPYERYT    | e e e                                                                                                                                                                                                                                                                   | SALES TAX (If Any)<br>TOTAL CHARGES 11, 971, 02<br>DISCOUNT 3, 394, 34(20%) FRAID IN 30 DAYS<br>0, 576, 97 Neth.                                                           |
|---------------------------------------------------|-------------------------------------------------------------------------------------------------------------------------------------------------------------------------------------------------------------------------------------------------------------------------------------------------------------------------------------------------------------------------------------------------------------------------------------------------------------------------------------------------------------------------------------------------------------------------------------------------------------------------------------------------------------------------------------------------------------------------------------------------------------------------------------------------------------------------------------------------------------------------------------------------------------------------------------------------------------------------------------------------------------------------------------------------------------------------------------------------------------------------------------------------------------------------------------------------------------------------------------------------------------------------------------------------------------------------------------------------------------------------------------------------------------------------------------------------------------------------------------------------------------------------------------------------------------------------------------------------------------------------------------------------------------------------------------------------------------------------------------------------------------------------------------------------------------------------------------------------------------------------------------------------------------------------------------------------------------------------------------------------------------------------------------------------------------------------------------------------------------------------------------------------------------------------------------------------------------|-----------------------------------------------------------------------------------|------------------------------------------------------------------------------------------------------------------------------|---------------------------------------------------------------------------------------------------------------------------------------------------------|---------------------|---------------------------------------------------------------------------------------------------------------------------------------------------------------|----------------------------------------------------------------------|-------------------------------------------------------------------------------------------------------------------------------------------------------------------------------------------------------------------------------------------------------------------------|----------------------------------------------------------------------------------------------------------------------------------------------------------------------------|
| REMIT TO P.O. BOX 93999<br>SOUTHLAKE, TEXAS 76092 | DATE         11-11-44         SEC.         TWR         RANGE         Cold           Cold         0.1         0.1         0.2         0.2         0.2         0.2         0.2         0.2         0.2         0.2         0.2         0.2         0.2         0.2         0.2         0.2         0.2         0.2         0.2         0.2         0.2         0.2         0.2         0.2         0.2         0.2         0.2         0.2         0.2         0.2         0.2         0.2         0.2         0.2         0.2         0.2         0.2         0.2         0.2         0.2         0.2         0.2         0.2         0.2         0.2         0.2         0.2         0.2         0.2         0.2         0.2         0.2         0.2         0.2         0.2         0.2         0.2         0.2         0.2         0.2         0.2         0.2         0.2         0.2         0.2         0.2         0.2         0.2         0.2         0.2         0.2         0.2         0.2         0.2         0.2         0.2         0.2         0.2         0.2         0.2         0.2         0.2         0.2         0.2         0.2         0.2         0.2         0.2 <t< td=""><td>RACTOR H2 D. fl/r<br/>OFJOB <u>Success</u><br/>SIZE JAK<br/>OSIZE <u>858</u><br/>PIPE</td><td>PRES MAX DEFTH<br/>MEAS LINE SHOEJOINT<br/>CEMENT LEFT IN CSG. J.J. (<br/>PERFS<br/>DISPLACEMENT 20 J.J.</td><td>PUMP TRUCK CEMENTER And Construction<br/># (2) HELPER And Construction<br/>BULK TRUCK DRIVER March (2003)<br/># (2003) And (2003)<br/>BULK TRUCK BULK TRUCK</td><td><b>RIEMARKS</b></td><td>denert and concere</td><td>CUARGETO. <u>L'Ascech p./t. Production</u><br/>streer<br/>OTYstytestre</td><td>To: Allied Oil &amp; Gas Services, LLC.<br/>You are hereby requested to rent cementing equipment<br/>and fumish cementer and helper(s) to assist owner or<br/>contractor to do work as is listed. The above work was<br/>done to satisfaction and supervision of owner acent or</td><td>contractor. I have read and understand the "GENBRAL<br/>TERMS AND CONDITIONS" listed on the reverse side.<br/>PRINTED NAME 1/052 C[Cl bg la<br/>PRINTED NAME 1/052 C[Cl bg la</td></t<> | RACTOR H2 D. fl/r<br>OFJOB <u>Success</u><br>SIZE JAK<br>OSIZE <u>858</u><br>PIPE | PRES MAX DEFTH<br>MEAS LINE SHOEJOINT<br>CEMENT LEFT IN CSG. J.J. (<br>PERFS<br>DISPLACEMENT 20 J.J.                         | PUMP TRUCK CEMENTER And Construction<br># (2) HELPER And Construction<br>BULK TRUCK DRIVER March (2003)<br># (2003) And (2003)<br>BULK TRUCK BULK TRUCK | <b>RIEMARKS</b>     | denert and concere                                                                                                                                            | CUARGETO. <u>L'Ascech p./t. Production</u><br>streer<br>OTYstytestre | To: Allied Oil & Gas Services, LLC.<br>You are hereby requested to rent cementing equipment<br>and fumish cementer and helper(s) to assist owner or<br>contractor to do work as is listed. The above work was<br>done to satisfaction and supervision of owner acent or | contractor. I have read and understand the "GENBRAL<br>TERMS AND CONDITIONS" listed on the reverse side.<br>PRINTED NAME 1/052 C[Cl bg la<br>PRINTED NAME 1/052 C[Cl bg la |