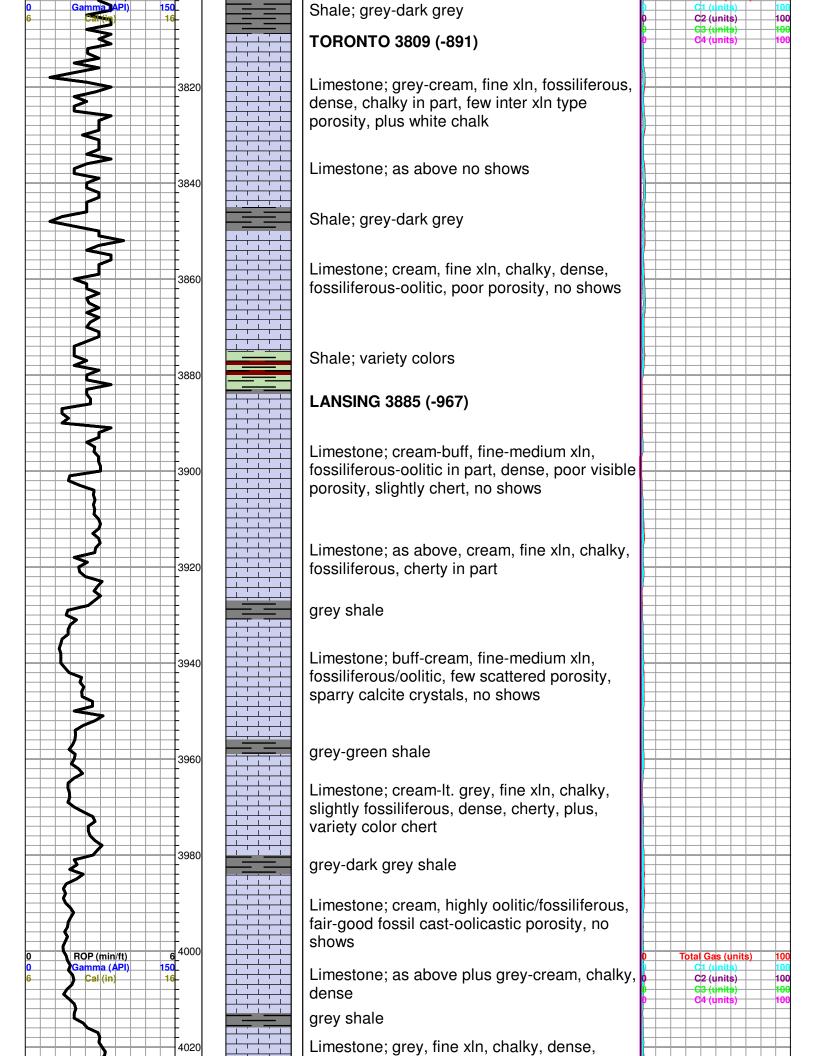

Tops

| Name        | Тор  | Datum |  |
|-------------|------|-------|--|
| Heebner     | 3789 | -871  |  |
| Toronto     | 3806 | -888  |  |
| Lansing     | 3882 | -964  |  |
| Base KC     | 4304 | -1386 |  |
| Marmaton    | 4330 | -1412 |  |
| Pawnee      | 4404 | -1486 |  |
| Ft. Scott   | 4439 | -1521 |  |
| Mississippi | 4672 | -1754 |  |
| RTD         | 4850 | -1932 |  |

|               | k Oil Produc<br>comparison |                 |
|---------------|----------------------------|-----------------|
| DRILLING WELL | COMPARISON WELL            | COMPARISON WELL |

|              |                | Garden Ci | ty #7-1: | 2       | 0    | Jarden Ci | ty #5-12 | 2  |             | Garden C: | ity #4-1 | 2             |
|--------------|----------------|-----------|----------|---------|------|-----------|----------|----|-------------|-----------|----------|---------------|
|              | 0.01.9         | 170       |          |         | 2917 | 170       | Struct   |    | 0000        | 170       | Struct   |               |
| Formation    | 2918<br>Sample | Sub-Sea   | Log      | Sub-Sea | Log  | Sub-Sea   | Relatio  | -  | 2920<br>Log | Sub-Sea   |          | onship<br>Log |
| Heebner      | 3794           | -876      | 3789     | -871    | 3794 | -876      | 0<br>0   | 5  | 3796        | -878      | 2        | 7             |
| Toronto      | 3809           | -891      | 3806     | -888    | 3810 | -892      | 1        | 4  | 3812        | -894      | 3        | 6             |
| Lansing      | 3885           | -967      | 3882     | -964    | 3888 | -970      | 3        | 6  | 3892        | -974      | 7        | 10            |
| Base KC      | 4298           | -1380     | 4304     | -1386   | 4308 | -1390     | 10       | 4  | 4315        | -1397     | 17       | 11            |
| Marmaton     | 4324           | -1406     | 4330     | -1412   | 4335 | -1417     | 11       | 5  | 4348        | -1430     | 24       | 18            |
| Pawnee       | 4404           | -1486     | 4404     | -1486   | 4416 | -1498     | 12       | 12 | 4426        | -1508     | 22       | 22            |
| Ft. Scott    | 4430           | -1512     | 4439     | -1521   | 4441 | -1523     | 11       | 2  | 4456        | -1538     | 26       | 17            |
| Cherokee Sh. | 4440           | -1522     | 4448     | -1530   | 4453 | -1535     | 13       | 5  | 4466        | -1548     | 26       | 18            |
| Morrow Shale | 4618           | -1700     | 4622     | -1704   | 4634 | -1716     | 16       | 12 | 4646        | -1728     | 28       | 24            |
| Mississippi  | 4672           | -1754     | 4672     | -1754   | 4694 | -1776     | 22       | 22 | 4717        | -1799     | 45       | 45            |
| St. louis C  | 4780           | -1862     | 4778     | -1860   | 4786 | -1868     | 6        | 8  | 4775        | -1857     | -5       | -3            |
| RTD          | 4850           | -1932     |          |         |      | 2917      |          |    | 4860        | -1942     |          |               |
| LTD          | 4852           | -1934     |          | 1       | 1    | 2917      |          | 1  | 4860        | -1942     |          |               |