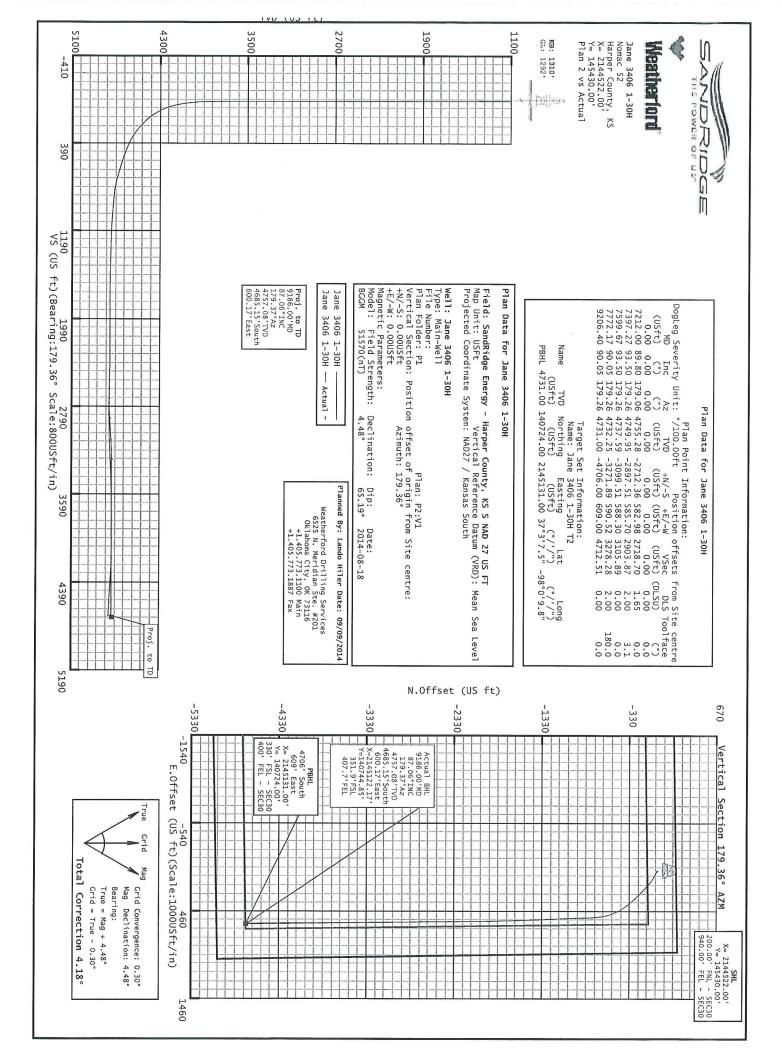

Ŷ

| the second se | Map Units : US ft                                                                        |                               | Company Name : SandRidge Energy            | SandRidge Energy           |  |
|-----------------------------------------------------------------------------------------------------------------|------------------------------------------------------------------------------------------|-------------------------------|--------------------------------------------|----------------------------|--|
| Field Name                                                                                                      | Vertical Reference Datum (VRD)                                                           | (VRD) : Mean Sea Level        |                                            |                            |  |
| SandRidge Energy -                                                                                              | Projected Coordinate System : NAD27 / Kansas South                                       | em : NAD27 / Kansas South     |                                            |                            |  |
| Harper County, KS S<br>NAD 27 US FT                                                                             | Comment :                                                                                |                               |                                            |                            |  |
|                                                                                                                 | Units: US ft                                                                             | North Reference : Grid        | Convergence                                | Convergence Angle: 0.30    |  |
|                                                                                                                 | :                                                                                        | Northing: 145430.00 US ft     | Latitude : 3                               | Latitude : 37° 3' 54.05"   |  |
| Site Name                                                                                                       | Position                                                                                 | Easting: 2144522.00 US ft     | Longitude :                                | Longitude : -98° 0' 17.02" |  |
| Jane 3406 1-30H                                                                                                 | Site TVD Reference : GL                                                                  |                               |                                            |                            |  |
|                                                                                                                 | Elevation above Mean Sea Level:1320.00 US ft                                             | Level:1320.00 US ft           |                                            |                            |  |
|                                                                                                                 | Comment :                                                                                |                               |                                            |                            |  |
|                                                                                                                 |                                                                                          | Position (O                   | Position (Offsets relative to Site Centre) |                            |  |
|                                                                                                                 | +N / -S : 0.00 US ft                                                                     | Northing :145430.00 US ft     | Latitude : 37°3'54.05"                     | 17°3'54.05"                |  |
| Slot Name                                                                                                       | +E / -W : 0.00 US ft                                                                     | Easting :2144522.00 US ft     | Longitude :                                | Longitude : -98°0'17.02"   |  |
| Jane 3406 1-30H                                                                                                 | Slot TVD Reference : Ground Elevation                                                    | nd Elevation                  |                                            |                            |  |
|                                                                                                                 | Elevation above Mean Sea Level                                                           | Level : 1320.00 US ft         |                                            |                            |  |
|                                                                                                                 | Comment :                                                                                |                               |                                            |                            |  |
|                                                                                                                 | Type : Main well                                                                         |                               | UWI :                                      |                            |  |
| ameli NaM                                                                                                       | Rig Height <i>Drill Floor</i> : 19.00 US ft<br>Relative to Mean Sea Level: 1339.00 US ft | .00 US ft<br>1: 1339.00 US ft | Comment :                                  |                            |  |
|                                                                                                                 | Closure Distance : 4723.44 US ft                                                         | US ft                         | <b>Closure Azimuth :</b> 172.7°            |                            |  |
| Jane 3406 1-30H                                                                                                 | Vertical Section (Position of Origin Relative to Site )                                  | of Origin Relative to Site )  |                                            |                            |  |
|                                                                                                                 |                                                                                          | +N / -S : 0.00 US ft          | +E / -W : 0.00 US ft                       | <b>Az :</b> 179.36°        |  |

| Targets:1          |
|--------------------|
| Number of          |
| Jane 3406 1-30H T2 |
| Name :             |

# Comment :

| A DESCRIPTION OF A DESC |                                | Position (Relative to Site centre)                    | re)                                            |
|--------------------------------------------------------------------------------------------------------------------------------------------------------------------------------------------------------------------------------------------------------------------------------------------------------------------------------------------------------------------------------------------------------------------------------------------------------------------------------------------------------------------------------------------------------------------------------------------------------------------------------------------------------------------------------------------------------------------------------------------------------------------------------------------------------------------------------------------------------------------------------------------------------------------------------------------------------------------------------------------------------------------------------------------------------------------------------------------------------------------------------------------------------------------------------------------------------------------------------------------------------------------------------------------------------------------------------------------------------------------------------------------------------------------------------------------------------------------------------------------------------------------------------------------------------------------------------------------------------------------------------------------------------------------------------------------------------------------------------------------------------------------------------------------------------------------------------------------------------------------------------------------------------------------------------------------------------------------------------------------------------------------------------------------------------------------------------------------------------------------------------|--------------------------------|-------------------------------------------------------|------------------------------------------------|
| <b>+N / -S : -</b> 4706.00US ft<br><b>+E / -W : </b> 609.00 US ft                                                                                                                                                                                                                                                                                                                                                                                                                                                                                                                                                                                                                                                                                                                                                                                                                                                                                                                                                                                                                                                                                                                                                                                                                                                                                                                                                                                                                                                                                                                                                                                                                                                                                                                                                                                                                                                                                                                                                                                                                                                              | 00US ft<br>00 US ft            | Northing: 140724.00 US ft<br>Easting: 2145131.00US ft | Latitude: 37°3'7.49"<br>Longitude: -98°0'9.81" |
| <b>TVD(Drill Floor):</b> 4731.00 US ft<br><b>SS:-</b> 3392.00 US ft                                                                                                                                                                                                                                                                                                                                                                                                                                                                                                                                                                                                                                                                                                                                                                                                                                                                                                                                                                                                                                                                                                                                                                                                                                                                                                                                                                                                                                                                                                                                                                                                                                                                                                                                                                                                                                                                                                                                                                                                                                                            | <b>) :</b> 4731.00 US ft<br>ft |                                                       |                                                |
| Orientation                                                                                                                                                                                                                                                                                                                                                                                                                                                                                                                                                                                                                                                                                                                                                                                                                                                                                                                                                                                                                                                                                                                                                                                                                                                                                                                                                                                                                                                                                                                                                                                                                                                                                                                                                                                                                                                                                                                                                                                                                                                                                                                    | Azimuth: 0.00°                 | Inclination : 0.00°                                   |                                                |
| Dimensions                                                                                                                                                                                                                                                                                                                                                                                                                                                                                                                                                                                                                                                                                                                                                                                                                                                                                                                                                                                                                                                                                                                                                                                                                                                                                                                                                                                                                                                                                                                                                                                                                                                                                                                                                                                                                                                                                                                                                                                                                                                                                                                     | Length : 20.00 US ft           | Breadth: 20.00 US ft                                  | <b>Height :</b> 20.00 US ft                    |

|                                | Company :         | Dip: 65.19°                        |                    | Source Survey    | SRE Rig Svy        | WFT MWD SVY |
|--------------------------------|-------------------|------------------------------------|--------------------|------------------|--------------------|-------------|
|                                |                   | Declination: 4.48°                 |                    | End MD (us ft)   | 740.00             | 9186.00     |
|                                | Comment :         | Field Strength: 51570.6 nT         |                    | End M            | 74                 | 16          |
|                                | Survey Tool :     |                                    |                    | Start MD (us ft) | 0.00               | 740.00      |
| nitive Survey                  | Su                | Date: 18/Aug/2014                  |                    | Vame             | Inc Only 3deg_WFTR | MWD         |
| Survey Name :Definitive Survey | Date: 19/Aug/2014 | Magnetic Model<br>Model Name: BGGM | Survey Tool Ranges | Na               | Inc Only 3         | MM.         |

|                                       | Comment                                                                                          | 2     | First SRE Rig SVY |        | Last SRE Rig Svy | First WFT/MWD Svy |         |         |         |         |         |         |         |
|---------------------------------------|--------------------------------------------------------------------------------------------------|-------|-------------------|--------|------------------|-------------------|---------|---------|---------|---------|---------|---------|---------|
|                                       | DLS<br>(°/100 US ft)                                                                             | 0.00  | 0.12              | 0.00   | 0.00             | 0.14              | 0.10    | 0.14    | 0.05    | 0.05    | 0.0     | 0.22    | 0.32    |
|                                       | VS<br>(US ft)                                                                                    | -0.00 | 0.48              | 1.40   | 2.37             | 3.14              | 4.27    | 4.61    | 6.65    | 7.98    | 7.17    | 8.88    | 9.24    |
|                                       | E.Offset<br>(US ft)                                                                              | 0.00  | 0.45              | 1.30   | 2.20             | 2.92              | 6.63    | 8.36    | 6.72    | 3.98    | -0.87   | -6.53   | -7.01   |
|                                       | N.Offset<br>(US ft)                                                                              | 0.00  | -0.48             | -1.39  | -2.35            | -3.11             | -4.19   | -4.52   | -6.57   | -7.93   | -7.18   | -8.95   | -9.32   |
|                                       | TVD<br>(US ft)                                                                                   | 0.00  | 250.00            | 488.00 | 739.99           | 886.99            | 1391.97 | 1881.97 | 2367.96 | 2855.95 | 3360.92 | 3770.88 | 3801.87 |
| centre, TVD relative to Drill Floor ) | G<br>B<br>B<br>B<br>B<br>B<br>B<br>B<br>B<br>B<br>B<br>B<br>B<br>B<br>B<br>B<br>B<br>B<br>B<br>B | 0.00  | 136.81            | 136.81 | 136.81           | 136.81            | 75.82   | 204.12  | 226.29  | 264.08  | 285.44  | 229.74  | 234.37  |
| 1000                                  | 5<br>5<br>5                                                                                      | 0.00  | 0.30              | 0.30   | 0.30             | 0.51              | 0.51    | 0.22    | 0.41    | 0.35    | 0.78    | 1.09    | 1.13    |
| Survey Points (Relative to Site       | MD<br>(US ft)                                                                                    | 0.00  | 250.00            | 488.00 | 740.00           | 887.00            | 1392.00 | 1882.00 | 2368.00 | 2856.00 | 3361.00 | 3771.00 | 3802.00 |