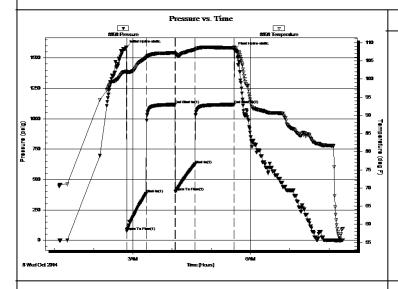

TION:**

Formation: **Arbuckle** 

Deviated: No Whipstock: ft (KB)

Time Tool Opened: 02:50:40 Time Test Ended: 08:21:00

3207.00 ft (KB) To 3280.00 ft (KB) (TVD) Interval:

Total Depth: 3280.00 ft (KB) (TVD)

7.88 inches Hole Condition: Good Hole Diameter:

Outside

Test Type: Conventional Bottom Hole (Initial)

Tester: Tate Lang Unit No: 77

Reference Elevations:

1787.00 ft (KB)

1779.00 ft (CF) KB to GR/CF: 8.00 ft

Serial #: 8898

Press@RunDepth:

Start Date:

Start Time:

625.25 psig @ 2014.10.08

01:07:31

3212.00 ft (KB) End Date:

End Time:

2014.10.08

Capacity: Last Calib.:

Time Off Btm:

8000.00 psig

2014.10.08

2014.10.08 @ 05:36:00

08:21:00

Time On Btm: 2014.10.08 @ 02:50:10

TEST COMMENT: 30-B.O.B. in 1 min

45-Dead no blow back 30-B.O.B. in 2 mins 60-Dead no blow back



| Ы | RESSUR | RE SU | JMMA | ۱RY |
|---|--------|-------|------|-----|
|   | _      |       |      |     |

| Time   | Pressure | Temp    | Annotation           |
|--------|----------|---------|----------------------|
| (Min.) | (psig)   | (deg F) |                      |
| 0      | 1588.32  | 102.05  | Initial Hydro-static |
| 1      | 74.75    | 101.77  | Open To Flow (1)     |
| 31     | 383.23   | 105.78  | Shut-In(1)           |
| 75     | 1116.41  | 107.19  | End Shut-In(1)       |
| 75     | 399.99   | 106.96  | Open To Flow (2)     |
| 105    | 625.25   | 108.08  | Shut-In(2)           |
| 165    | 1116.51  | 108.54  | End Shut-In(2)       |
| 166    | 1570.88  | 108.61  | Final Hydro-static   |
|        |          |         |                      |

# Recovery

| Length (ft) |