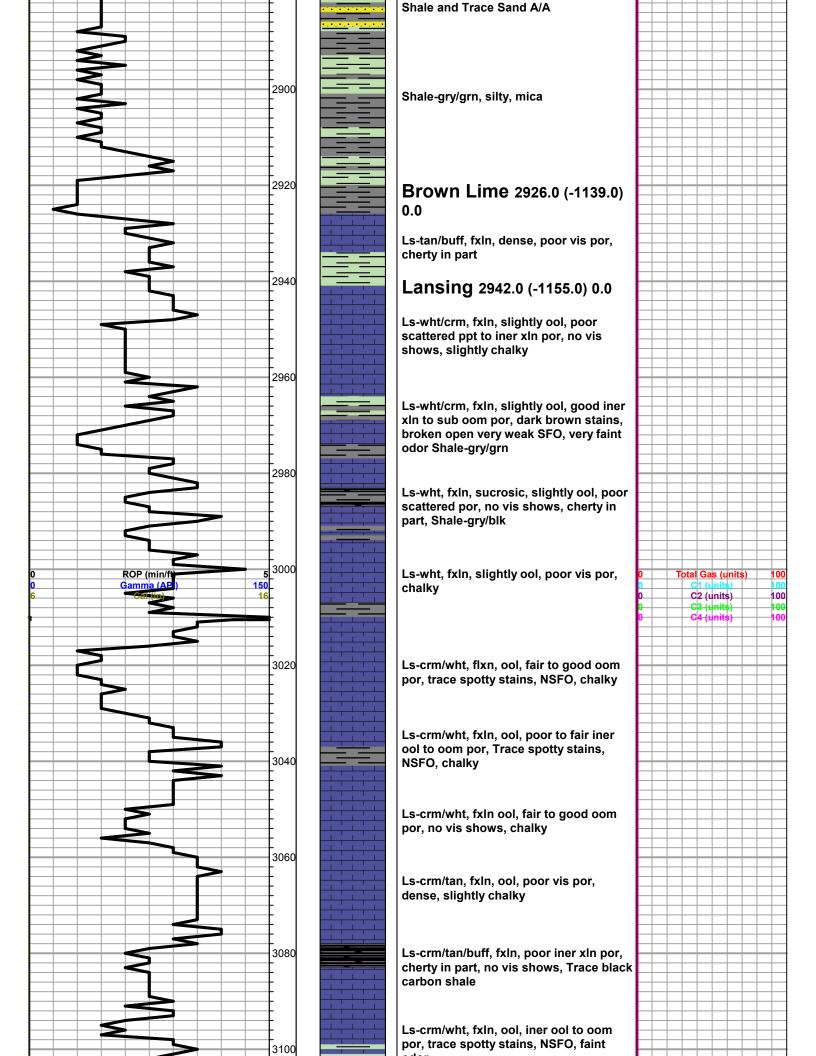

| Operator Name:                              |                              |                                                                                                                                                                                                                                                                                                                                                                                                                                                                                                                                                                                                                                                                                                                                                                                                                                                                                                                                                                                                                                                                                                                                                                                                                                                                                                                                                                                                                                                                                                                                                                                                                                                                                                                                                                                                                                                                                                                                                                                                                                                                                                                                | Lease Name: _        |                              |                      | Well #:          |                               |  |
|---------------------------------------------|------------------------------|--------------------------------------------------------------------------------------------------------------------------------------------------------------------------------------------------------------------------------------------------------------------------------------------------------------------------------------------------------------------------------------------------------------------------------------------------------------------------------------------------------------------------------------------------------------------------------------------------------------------------------------------------------------------------------------------------------------------------------------------------------------------------------------------------------------------------------------------------------------------------------------------------------------------------------------------------------------------------------------------------------------------------------------------------------------------------------------------------------------------------------------------------------------------------------------------------------------------------------------------------------------------------------------------------------------------------------------------------------------------------------------------------------------------------------------------------------------------------------------------------------------------------------------------------------------------------------------------------------------------------------------------------------------------------------------------------------------------------------------------------------------------------------------------------------------------------------------------------------------------------------------------------------------------------------------------------------------------------------------------------------------------------------------------------------------------------------------------------------------------------------|----------------------|------------------------------|----------------------|------------------|-------------------------------|--|
| Sec Twp                                     | S. R                         | East West                                                                                                                                                                                                                                                                                                                                                                                                                                                                                                                                                                                                                                                                                                                                                                                                                                                                                                                                                                                                                                                                                                                                                                                                                                                                                                                                                                                                                                                                                                                                                                                                                                                                                                                                                                                                                                                                                                                                                                                                                                                                                                                      | County:              |                              |                      |                  |                               |  |
| open and closed, flow                       | ring and shut-in pressu      | ormations penetrated. Cures, whether shut-in prediction of the pre | essure reached stat  | ic level, hydrosta           | tic pressures, bot   |                  |                               |  |
|                                             |                              | otain Geophysical Data a<br>or newer AND an image                                                                                                                                                                                                                                                                                                                                                                                                                                                                                                                                                                                                                                                                                                                                                                                                                                                                                                                                                                                                                                                                                                                                                                                                                                                                                                                                                                                                                                                                                                                                                                                                                                                                                                                                                                                                                                                                                                                                                                                                                                                                              |                      | ogs must be ema              | illed to kcc-well-lo | gs@kcc.ks.go     | v. Digital electronic log     |  |
| Drill Stem Tests Taken (Attach Additional S |                              | Yes No                                                                                                                                                                                                                                                                                                                                                                                                                                                                                                                                                                                                                                                                                                                                                                                                                                                                                                                                                                                                                                                                                                                                                                                                                                                                                                                                                                                                                                                                                                                                                                                                                                                                                                                                                                                                                                                                                                                                                                                                                                                                                                                         |                      |                              | on (Top), Depth ar   |                  | Sample                        |  |
| Samples Sent to Geol                        | logical Survey               | Yes No                                                                                                                                                                                                                                                                                                                                                                                                                                                                                                                                                                                                                                                                                                                                                                                                                                                                                                                                                                                                                                                                                                                                                                                                                                                                                                                                                                                                                                                                                                                                                                                                                                                                                                                                                                                                                                                                                                                                                                                                                                                                                                                         | Nam                  | ie                           |                      | Тор              | Datum                         |  |
| Cores Taken<br>Electric Log Run             |                              | Yes No                                                                                                                                                                                                                                                                                                                                                                                                                                                                                                                                                                                                                                                                                                                                                                                                                                                                                                                                                                                                                                                                                                                                                                                                                                                                                                                                                                                                                                                                                                                                                                                                                                                                                                                                                                                                                                                                                                                                                                                                                                                                                                                         |                      |                              |                      |                  |                               |  |
| List All E. Logs Run:                       |                              |                                                                                                                                                                                                                                                                                                                                                                                                                                                                                                                                                                                                                                                                                                                                                                                                                                                                                                                                                                                                                                                                                                                                                                                                                                                                                                                                                                                                                                                                                                                                                                                                                                                                                                                                                                                                                                                                                                                                                                                                                                                                                                                                |                      |                              |                      |                  |                               |  |
|                                             |                              | CASING                                                                                                                                                                                                                                                                                                                                                                                                                                                                                                                                                                                                                                                                                                                                                                                                                                                                                                                                                                                                                                                                                                                                                                                                                                                                                                                                                                                                                                                                                                                                                                                                                                                                                                                                                                                                                                                                                                                                                                                                                                                                                                                         | RECORD N             | ew Used                      |                      |                  |                               |  |
|                                             |                              | Report all strings set-                                                                                                                                                                                                                                                                                                                                                                                                                                                                                                                                                                                                                                                                                                                                                                                                                                                                                                                                                                                                                                                                                                                                                                                                                                                                                                                                                                                                                                                                                                                                                                                                                                                                                                                                                                                                                                                                                                                                                                                                                                                                                                        |                      |                              | ion, etc.            |                  |                               |  |
| Purpose of String                           | Size Hole<br>Drilled         | Size Casing<br>Set (In O.D.)                                                                                                                                                                                                                                                                                                                                                                                                                                                                                                                                                                                                                                                                                                                                                                                                                                                                                                                                                                                                                                                                                                                                                                                                                                                                                                                                                                                                                                                                                                                                                                                                                                                                                                                                                                                                                                                                                                                                                                                                                                                                                                   | Weight<br>Lbs. / Ft. | Setting<br>Depth             | Type of<br>Cement    | # Sacks<br>Used  | Type and Percent<br>Additives |  |
|                                             |                              |                                                                                                                                                                                                                                                                                                                                                                                                                                                                                                                                                                                                                                                                                                                                                                                                                                                                                                                                                                                                                                                                                                                                                                                                                                                                                                                                                                                                                                                                                                                                                                                                                                                                                                                                                                                                                                                                                                                                                                                                                                                                                                                                |                      |                              |                      |                  |                               |  |
|                                             |                              |                                                                                                                                                                                                                                                                                                                                                                                                                                                                                                                                                                                                                                                                                                                                                                                                                                                                                                                                                                                                                                                                                                                                                                                                                                                                                                                                                                                                                                                                                                                                                                                                                                                                                                                                                                                                                                                                                                                                                                                                                                                                                                                                |                      |                              |                      |                  |                               |  |
|                                             |                              | ADDITIONAL                                                                                                                                                                                                                                                                                                                                                                                                                                                                                                                                                                                                                                                                                                                                                                                                                                                                                                                                                                                                                                                                                                                                                                                                                                                                                                                                                                                                                                                                                                                                                                                                                                                                                                                                                                                                                                                                                                                                                                                                                                                                                                                     | . CEMENTING / SQI    | JEEZE RECORD                 | <u> </u>             | 1                |                               |  |
| Purpose:  Perforate  Protect Casing         | Depth<br>Top Bottom          | Type of Cement                                                                                                                                                                                                                                                                                                                                                                                                                                                                                                                                                                                                                                                                                                                                                                                                                                                                                                                                                                                                                                                                                                                                                                                                                                                                                                                                                                                                                                                                                                                                                                                                                                                                                                                                                                                                                                                                                                                                                                                                                                                                                                                 | # Sacks Used         | d Type and Percent Additives |                      |                  |                               |  |
| Plug Back TD Plug Off Zone                  |                              |                                                                                                                                                                                                                                                                                                                                                                                                                                                                                                                                                                                                                                                                                                                                                                                                                                                                                                                                                                                                                                                                                                                                                                                                                                                                                                                                                                                                                                                                                                                                                                                                                                                                                                                                                                                                                                                                                                                                                                                                                                                                                                                                |                      |                              |                      |                  |                               |  |
|                                             | ulic fracturing treatment of | n this well?<br>aulic fracturing treatment ex                                                                                                                                                                                                                                                                                                                                                                                                                                                                                                                                                                                                                                                                                                                                                                                                                                                                                                                                                                                                                                                                                                                                                                                                                                                                                                                                                                                                                                                                                                                                                                                                                                                                                                                                                                                                                                                                                                                                                                                                                                                                                  | roed 350 000 gallons | Yes                          |                      | p questions 2 ar | nd 3)                         |  |
|                                             |                              | submitted to the chemical of                                                                                                                                                                                                                                                                                                                                                                                                                                                                                                                                                                                                                                                                                                                                                                                                                                                                                                                                                                                                                                                                                                                                                                                                                                                                                                                                                                                                                                                                                                                                                                                                                                                                                                                                                                                                                                                                                                                                                                                                                                                                                                   | =                    | Yes                          | = ' '                | out Page Three   | of the ACO-1)                 |  |
| Shots Per Foot                              |                              | N RECORD - Bridge Plug<br>ootage of Each Interval Per                                                                                                                                                                                                                                                                                                                                                                                                                                                                                                                                                                                                                                                                                                                                                                                                                                                                                                                                                                                                                                                                                                                                                                                                                                                                                                                                                                                                                                                                                                                                                                                                                                                                                                                                                                                                                                                                                                                                                                                                                                                                          |                      |                              | cture, Shot, Cement  |                  | d<br>Depth                    |  |
|                                             |                              |                                                                                                                                                                                                                                                                                                                                                                                                                                                                                                                                                                                                                                                                                                                                                                                                                                                                                                                                                                                                                                                                                                                                                                                                                                                                                                                                                                                                                                                                                                                                                                                                                                                                                                                                                                                                                                                                                                                                                                                                                                                                                                                                |                      |                              |                      |                  |                               |  |
|                                             |                              |                                                                                                                                                                                                                                                                                                                                                                                                                                                                                                                                                                                                                                                                                                                                                                                                                                                                                                                                                                                                                                                                                                                                                                                                                                                                                                                                                                                                                                                                                                                                                                                                                                                                                                                                                                                                                                                                                                                                                                                                                                                                                                                                |                      |                              |                      |                  |                               |  |
|                                             |                              |                                                                                                                                                                                                                                                                                                                                                                                                                                                                                                                                                                                                                                                                                                                                                                                                                                                                                                                                                                                                                                                                                                                                                                                                                                                                                                                                                                                                                                                                                                                                                                                                                                                                                                                                                                                                                                                                                                                                                                                                                                                                                                                                |                      |                              |                      |                  |                               |  |
| TUBING RECORD:                              | Size:                        | Set At:                                                                                                                                                                                                                                                                                                                                                                                                                                                                                                                                                                                                                                                                                                                                                                                                                                                                                                                                                                                                                                                                                                                                                                                                                                                                                                                                                                                                                                                                                                                                                                                                                                                                                                                                                                                                                                                                                                                                                                                                                                                                                                                        | Packer At:           | Liner Run:                   |                      |                  |                               |  |
| TODING RECORD.                              | OILG.                        | Jet At.                                                                                                                                                                                                                                                                                                                                                                                                                                                                                                                                                                                                                                                                                                                                                                                                                                                                                                                                                                                                                                                                                                                                                                                                                                                                                                                                                                                                                                                                                                                                                                                                                                                                                                                                                                                                                                                                                                                                                                                                                                                                                                                        | i aunei Al.          |                              | Yes No               |                  |                               |  |
| Date of First, Resumed                      | Production, SWD or ENF       | HR. Producing Meth                                                                                                                                                                                                                                                                                                                                                                                                                                                                                                                                                                                                                                                                                                                                                                                                                                                                                                                                                                                                                                                                                                                                                                                                                                                                                                                                                                                                                                                                                                                                                                                                                                                                                                                                                                                                                                                                                                                                                                                                                                                                                                             | nod:                 | Gas Lift C                   | Other (Explain)      |                  |                               |  |
| Estimated Production<br>Per 24 Hours        | Oil B                        | bbls. Gas                                                                                                                                                                                                                                                                                                                                                                                                                                                                                                                                                                                                                                                                                                                                                                                                                                                                                                                                                                                                                                                                                                                                                                                                                                                                                                                                                                                                                                                                                                                                                                                                                                                                                                                                                                                                                                                                                                                                                                                                                                                                                                                      | Mcf Wat              | er B                         | bls. C               | as-Oil Ratio     | Gravity                       |  |
| DISPOSITION Vented Sold                     | ON OF GAS:                   | N Open Hole                                                                                                                                                                                                                                                                                                                                                                                                                                                                                                                                                                                                                                                                                                                                                                                                                                                                                                                                                                                                                                                                                                                                                                                                                                                                                                                                                                                                                                                                                                                                                                                                                                                                                                                                                                                                                                                                                                                                                                                                                                                                                                                    | METHOD OF COMPL      |                              | mmingled             | PRODUCTIO        | DN INTERVAL:                  |  |
|                                             | bmit ACO-18.)                | Other (Specify)                                                                                                                                                                                                                                                                                                                                                                                                                                                                                                                                                                                                                                                                                                                                                                                                                                                                                                                                                                                                                                                                                                                                                                                                                                                                                                                                                                                                                                                                                                                                                                                                                                                                                                                                                                                                                                                                                                                                                                                                                                                                                                                | (Submit              |                              | mit ACO-4)           |                  |                               |  |