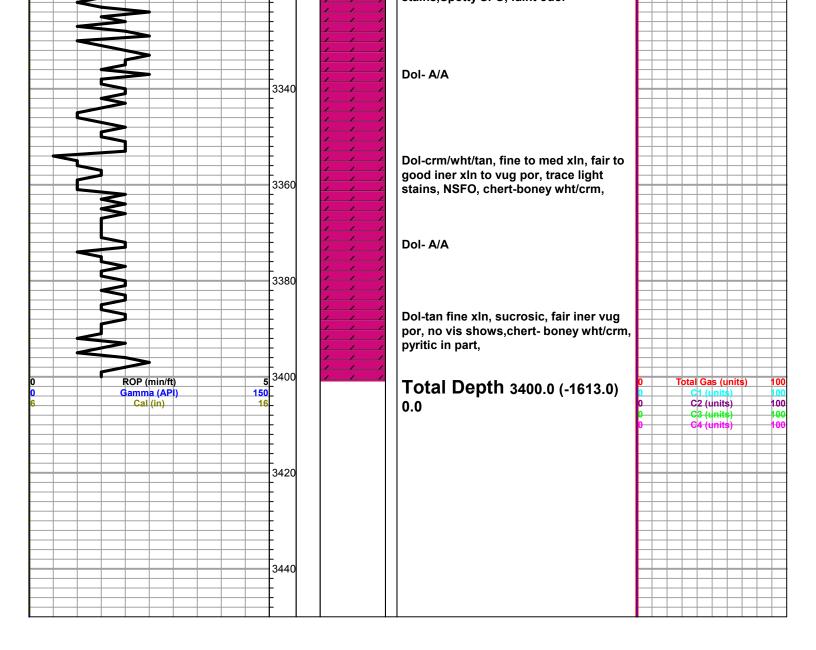

SL & 2292' FWL

Sec: 10 Twp: 18S Rge: 10W County: Rice State: Kansas GL: 1779' KB: 1787'

Contractor: Duke Drilling Co., Rig #8 Spud: 10/3/14 Comp: 10/8/14 LTD: 3400' RTD: 3400'

Mud Up: +/- 2800' Mud Type: Chemical Displaced

Drilling Time Kept From: 2700' to RTD

Samples Saved From: 2700' to RTD Samples Examined: 2700' to RTD Geoloigcal Supervision: 2850' to RTD

Geologist on Well: Kurt Talbott

Surface Casing: 8 5/8"@ 413' Production Casing: 5 1/2"@

Wireline Logs: By Pioneer: CNL/CDL, DIL, MEL

# **Well Comparison**

#### **Spot Location**



Dolprim



Lmst fw<7 shale, grn



shale, gry Carbon Sh



shale, red Shcol

Ss Ss

#### **OTHER SYMBOLS**

**EVENTS** ⊥ւ Casing Shoe

- RTF
- Sidewall Left Casing Shoe ■ Right Casing Shoe

**INTERVALS** Core · DST

**DST** DST Int DST alt