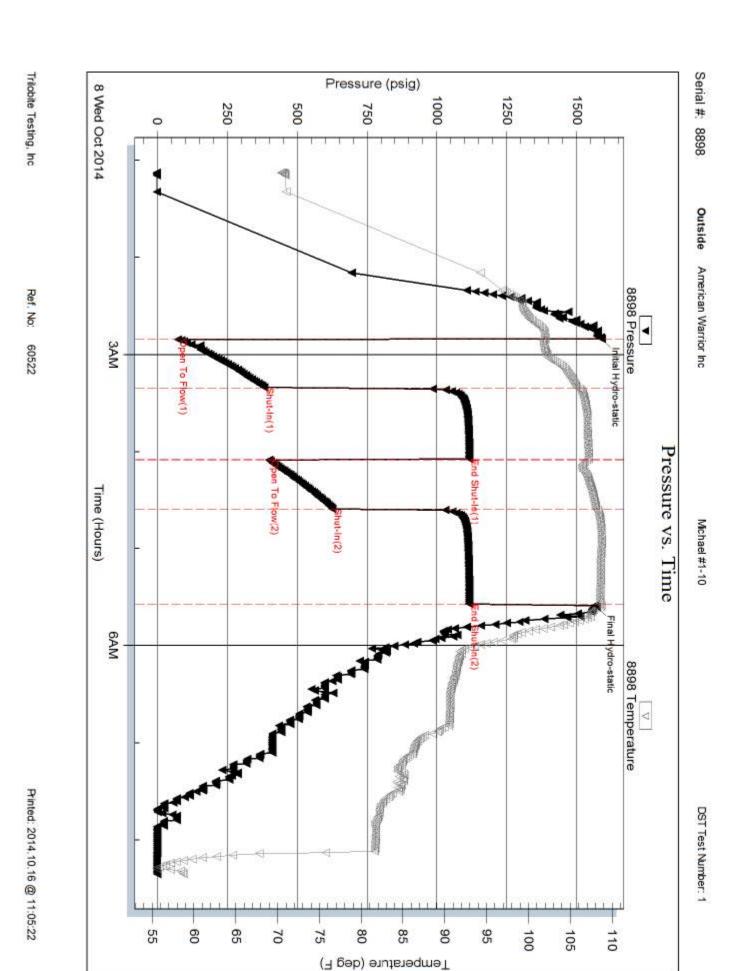

t: 9.00 lb/gal Cushion Length: ft Water Salinity:

Viscosity: 50.00 sec/qt Cushion Volume: bbl

Water Loss: 7.99 in<sup>3</sup> Gas Cushion Type:

Resistivity: ohm.m Gas Cushion Pressure: psig

Salinity: 3500.00 ppm Filter Cake: 1.00 inches

### **Recovery Information**

# Recovery Table

| Length<br>ft | Description          | Volume<br>bbl |
|--------------|----------------------|---------------|
| 1223.00      | GO 35%G 65%O         | 17.155        |
| 186.00       | SMCGO 10%M 30%G 60%O | 2.609         |
| 186.00       | MCGO 30%M 20%G 50%O  | 2.609         |

Total Length: 1595.00 ft Total Volume: 22.373 bbl

Num Fluid Samples: 0 Num Gas Bombs: 0 Serial #:

Laboratory Name: Laboratory Location:

Recovery Comments:

Trilobite Testing, Inc Ref. No: 60522 Printed: 2014.10.16 @ 11:05:22







# **Test Ticket**

No. 60522

1515 Commerce Parkway • Hays, Kansas 67601

|                           | 1 1 16