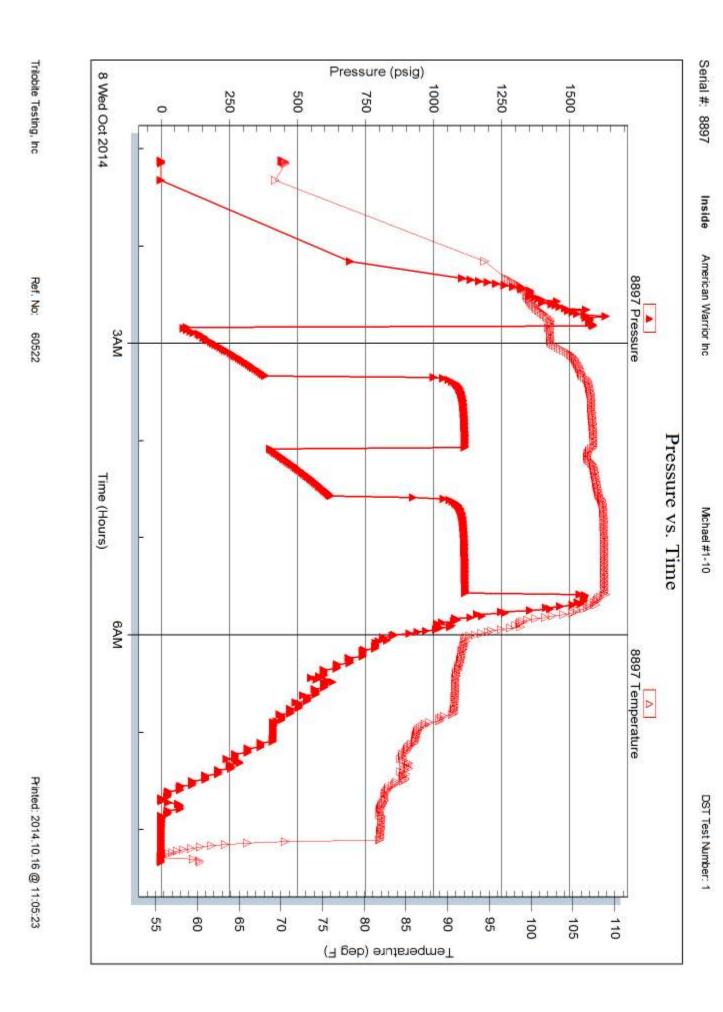

| Operator Name:                              |                              |                                                                                                                                                                                                                                                                                                                                                                                                                                                                                                                                                                                                                                                                                                                                                                                                                                                                                                                                                                                                                                                                                                                                                                                                                                                                                                                                                                                                                                                                                                                                                                                                                                                                                                                                                                                                                                                                                                                                                                                                                                                                                                                                | Lease Name: _        |                              |                      | Well #:          |                               |  |
|---------------------------------------------|------------------------------|--------------------------------------------------------------------------------------------------------------------------------------------------------------------------------------------------------------------------------------------------------------------------------------------------------------------------------------------------------------------------------------------------------------------------------------------------------------------------------------------------------------------------------------------------------------------------------------------------------------------------------------------------------------------------------------------------------------------------------------------------------------------------------------------------------------------------------------------------------------------------------------------------------------------------------------------------------------------------------------------------------------------------------------------------------------------------------------------------------------------------------------------------------------------------------------------------------------------------------------------------------------------------------------------------------------------------------------------------------------------------------------------------------------------------------------------------------------------------------------------------------------------------------------------------------------------------------------------------------------------------------------------------------------------------------------------------------------------------------------------------------------------------------------------------------------------------------------------------------------------------------------------------------------------------------------------------------------------------------------------------------------------------------------------------------------------------------------------------------------------------------|----------------------|------------------------------|----------------------|------------------|-------------------------------|--|
| Sec Twp                                     | S. R                         | East West                                                                                                                                                                                                                                                                                                                                                                                                                                                                                                                                                                                                                                                                                                                                                                                                                                                                                                                                                                                                                                                                                                                                                                                                                                                                                                                                                                                                                                                                                                                                                                                                                                                                                                                                                                                                                                                                                                                                                                                                                                                                                                                      | County:              |                              |                      |                  |                               |  |
| open and closed, flow                       | ring and shut-in pressu      | ormations penetrated. Cures, whether shut-in prediction of the pre | essure reached stat  | ic level, hydrosta           | tic pressures, bot   |                  |                               |  |
|                                             |                              | otain Geophysical Data a<br>or newer AND an image                                                                                                                                                                                                                                                                                                                                                                                                                                                                                                                                                                                                                                                                                                                                                                                                                                                                                                                                                                                                                                                                                                                                                                                                                                                                                                                                                                                                                                                                                                                                                                                                                                                                                                                                                                                                                                                                                                                                                                                                                                                                              |                      | ogs must be ema              | illed to kcc-well-lo | gs@kcc.ks.go     | v. Digital electronic log     |  |
| Drill Stem Tests Taken (Attach Additional S |                              | Yes No                                                                                                                                                                                                                                                                                                                                                                                                                                                                                                                                                                                                                                                                                                                                                                                                                                                                                                                                                                                                                                                                                                                                                                                                                                                                                                                                                                                                                                                                                                                                                                                                                                                                                                                                                                                                                                                                                                                                                                                                                                                                                                                         |                      |                              | on (Top), Depth ar   |                  | Sample                        |  |
| Samples Sent to Geol                        | logical Survey               | Yes No                                                                                                                                                                                                                                                                                                                                                                                                                                                                                                                                                                                                                                                                                                                                                                                                                                                                                                                                                                                                                                                                                                                                                                                                                                                                                                                                                                                                                                                                                                                                                                                                                                                                                                                                                                                                                                                                                                                                                                                                                                                                                                                         | Nam                  | ie                           |                      | Тор              | Datum                         |  |
| Cores Taken<br>Electric Log Run             |                              | Yes No                                                                                                                                                                                                                                                                                                                                                                                                                                                                                                                                                                                                                                                                                                                                                                                                                                                                                                                                                                                                                                                                                                                                                                                                                                                                                                                                                                                                                                                                                                                                                                                                                                                                                                                                                                                                                                                                                                                                                                                                                                                                                                                         |                      |                              |                      |                  |                               |  |
| List All E. Logs Run:                       |                              |                                                                                                                                                                                                                                                                                                                                                                                                                                                                                                                                                                                                                                                                                                                                                                                                                                                                                                                                                                                                                                                                                                                                                                                                                                                                                                                                                                                                                                                                                                                                                                                                                                                                                                                                                                                                                                                                                                                                                                                                                                                                                                                                |                      |                              |                      |                  |                               |  |
|                                             |                              | CASING                                                                                                                                                                                                                                                                                                                                                                                                                                                                                                                                                                                                                                                                                                                                                                                                                                                                                                                                                                                                                                                                                                                                                                                                                                                                                                                                                                                                                                                                                                                                                                                                                                                                                                                                                                                                                                                                                                                                                                                                                                                                                                                         | RECORD N             | ew Used                      |                      |                  |                               |  |
|                                             |                              | Report all strings set-                                                                                                                                                                                                                                                                                                                                                                                                                                                                                                                                                                                                                                                                                                                                                                                                                                                                                                                                                                                                                                                                                                                                                                                                                                                                                                                                                                                                                                                                                                                                                                                                                                                                                                                                                                                                                                                                                                                                                                                                                                                                                                        |                      |                              | ion, etc.            |                  |                               |  |
| Purpose of String                           | Size Hole<br>Drilled         | Size Casing<br>Set (In O.D.)                                                                                                                                                                                                                                                                                                                                                                                                                                                                                                                                                                                                                                                                                                                                                                                                                                                                                                                                                                                                                                                                                                                                                                                                                                                                                                                                                                                                                                                                                                                                                                                                                                                                                                                                                                                                                                                                                                                                                                                                                                                                                                   | Weight<br>Lbs. / Ft. | Setting<br>Depth             | Type of<br>Cement    | # Sacks<br>Used  | Type and Percent<br>Additives |  |
|                                             |                              |                                                                                                                                                                                                                                                                                                                                                                                                                                                                                                                                                                                                                                                                                                                                                                                                                                                                                                                                                                                                                                                                                                                                                                                                                                                                                                                                                                                                                                                                                                                                                                                                                                                                                                                                                                                                                                                                                                                                                                                                                                                                                                                                |                      |                              |                      |                  |                               |  |
|                                             |                              |                                                                                                                                                                                                                                                                                                                                                                                                                                                                                                                                                                                                                                                                                                                                                                                                                                                                                                                                                                                                                                                                                                                                                                                                                                                                                                                                                                                                                                                                                                                                                                                                                                                                                                                                                                                                                                                                                                                                                                                                                                                                                                                                |                      |                              |                      |                  |                               |  |
|                                             |                              | ADDITIONAL                                                                                                                                                                                                                                                                                                                                                                                                                                                                                                                                                                                                                                                                                                                                                                                                                                                                                                                                                                                                                                                                                                                                                                                                                                                                                                                                                                                                                                                                                                                                                                                                                                                                                                                                                                                                                                                                                                                                                                                                                                                                                                                     | . CEMENTING / SQI    | JEEZE RECORD                 | <u> </u>             | 1                |                               |  |
| Purpose:  Perforate  Protect Casing         | Depth<br>Top Bottom          | Type of Cement                                                                                                                                                                                                                                                                                                                                                                                                                                                                                                                                                                                                                                                                                                                                                                                                                                                                                                                                                                                                                                                                                                                                                                                                                                                                                                                                                                                                                                                                                                                                                                                                                                                                                                                                                                                                                                                                                                                                                                                                                                                                                                                 | # Sacks Used         | d Type and Percent Additives |                      |                  |                               |  |
| Plug Back TD Plug Off Zone                  |                              |                                                                                                                                                                                                                                                                                                                                                                                                                                                                                                                                                                                                                                                                                                                                                                                                                                                                                                                                                                                                                                                                                                                                                                                                                                                                                                                                                                                                                                                                                                                                                                                                                                                                                                                                                                                                                                                                                                                                                                                                                                                                                                                                |                      |                              |                      |                  |                               |  |
|                                             | ulic fracturing treatment of | n this well?<br>aulic fracturing treatment ex                                                                                                                                                                                                                                                                                                                                                                                                                                                                                                                                                                                                                                                                                                                                                                                                                                                                                                                                                                                                                                                                                                                                                                                                                                                                                                                                                                                                                                                                                                                                                                                                                                                                                                                                                                                                                                                                                                                                                                                                                                                                                  | roed 350 000 gallons | Yes                          |                      | p questions 2 ar | nd 3)                         |  |
|                                             |                              | submitted to the chemical of                                                                                                                                                                                                                                                                                                                                                                                                                                                                                                                                                                                                                                                                                                                                                                                                                                                                                                                                                                                                                                                                                                                                                                                                                                                                                                                                                                                                                                                                                                                                                                                                                                                                                                                                                                                                                                                                                                                                                                                                                                                                                                   | =                    | Yes                          | = ' '                | out Page Three   | of the ACO-1)                 |  |
| Shots Per Foot                              |                              | N RECORD - Bridge Plug<br>ootage of Each Interval Per                                                                                                                                                                                                                                                                                                                                                                                                                                                                                                                                                                                                                                                                                                                                                                                                                                                                                                                                                                                                                                                                                                                                                                                                                                                                                                                                                                                                                                                                                                                                                                                                                                                                                                                                                                                                                                                                                                                                                                                                                                                                          |                      |                              | cture, Shot, Cement  |                  | d<br>Depth                    |  |
|                                             |                              |                                                                                                                                                                                                                                                                                                                                                                                                                                                                                                                                                                                                                                                                                                                                                                                                                                                                                                                                                                                                                                                                                                                                                                                                                                                                                                                                                                                                                                                                                                                                                                                                                                                                                                                                                                                                                                                                                                                                                                                                                                                                                                                                |                      |                              |                      |                  |                               |  |
|                                             |                              |                                                                                                                                                                                                                                                                                                                                                                                                                                                                                                                                                                                                                                                                                                                                                                                                                                                                                                                                                                                                                                                                                                                                                                                                                                                                                                                                                                                                                                                                                                                                                                                                                                                                                                                                                                                                                                                                                                                                                                                                                                                                                                                                |                      |                              |                      |                  |                               |  |
|                                             |                              |                                                                                                                                                                                                                                                                                                                                                                                                                                                                                                                                                                                                                                                                                                                                                                                                                                                                                                                                                                                                                                                                                                                                                                                                                                                                                                                                                                                                                                                                                                                                                                                                                                                                                                                                                                                                                                                                                                                                                                                                                                                                                                                                |                      |                              |                      |                  |                               |  |
| TUBING RECORD:                              | Size:                        | Set At:                                                                                                                                                                                                                                                                                                                                                                                                                                                                                                                                                                                                                                                                                                                                                                                                                                                                                                                                                                                                                                                                                                                                                                                                                                                                                                                                                                                                                                                                                                                                                                                                                                                                                                                                                                                                                                                                                                                                                                                                                                                                                                                        | Packer At:           | Liner Run:                   |                      |                  |                               |  |
| TODING RECORD.                              | OILG.                        | Jet At.                                                                                                                                                                                                                                                                                                                                                                                                                                                                                                                                                                                                                                                                                                                                                                                                                                                                                                                                                                                                                                                                                                                                                                                                                                                                                                                                                                                                                                                                                                                                                                                                                                                                                                                                                                                                                                                                                                                                                                                                                                                                                                                        | i aunei Al.          |                              | Yes No               |                  |                               |  |
| Date of First, Resumed                      | Production, SWD or ENF       | HR. Producing Meth                                                                                                                                                                                                                                                                                                                                                                                                                                                                                                                                                                                                                                                                                                                                                                                                                                                                                                                                                                                                                                                                                                                                                                                                                                                                                                                                                                                                                                                                                                                                                                                                                                                                                                                                                                                                                                                                                                                                                                                                                                                                                                             | nod:                 | Gas Lift C                   | Other (Explain)      |                  |                               |  |
| Estimated Production<br>Per 24 Hours        | Oil B                        | bbls. Gas                                                                                                                                                                                                                                                                                                                                                                                                                                                                                                                                                                                                                                                                                                                                                                                                                                                                                                                                                                                                                                                                                                                                                                                                                                                                                                                                                                                                                                                                                                                                                                                                                                                                                                                                                                                                                                                                                                                                                                                                                                                                                                                      | Mcf Wat              | er B                         | bls. C               | as-Oil Ratio     | Gravity                       |  |
| DISPOSITION Vented Sold                     | ON OF GAS:                   | N Open Hole                                                                                                                                                                                                                                                                                                                                                                                                                                                                                                                                                                                                                                                                                                                                                                                                                                                                                                                                                                                                                                                                                                                                                                                                                                                                                                                                                                                                                                                                                                                                                                                                                                                                                                                                                                                                                                                                                                                                                                                                                                                                                                                    | METHOD OF COMPL      |                              | mmingled             | PRODUCTIO        | DN INTERVAL:                  |  |
|                                             | bmit ACO-18.)                | Other (Specify)                                                                                                                                                                                                                                                                                                                                                                                                                                                                                                                                                                                                                                                                                                                                                                                                                                                                                                                                                                                                                                                                                                                                                                                                                                                                                                                                                                                                                                                                                                                                                                                                                                                                                                                                                                                                                                                                                                                                                                                                                                                                                                                | (Submit              |                              | mit ACO-4)           |                  |                               |  |