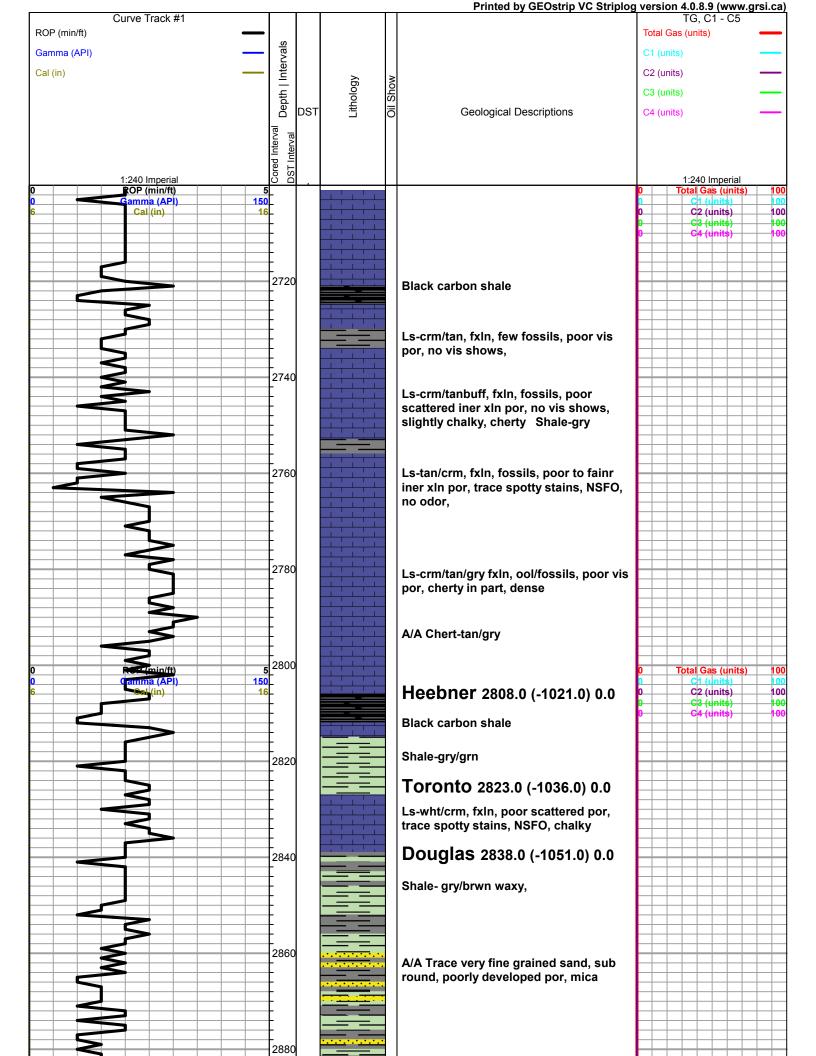

| Operator Name:                              |                              |                                                                                                                                                                                                                                                                                                                                                                                                                                                                                                                                                                                                                                                                                                                                                                                                                                                                                                                                                                                                                                                                                                                                                                                                                                                                                                                                                                                                                                                                                                                                                                                                                                                                                                                                                                                                                                                                                                                                                                                                                                                                                                                                | Lease Name: _        |                              |                      | Well #:          |                               |  |
|---------------------------------------------|------------------------------|--------------------------------------------------------------------------------------------------------------------------------------------------------------------------------------------------------------------------------------------------------------------------------------------------------------------------------------------------------------------------------------------------------------------------------------------------------------------------------------------------------------------------------------------------------------------------------------------------------------------------------------------------------------------------------------------------------------------------------------------------------------------------------------------------------------------------------------------------------------------------------------------------------------------------------------------------------------------------------------------------------------------------------------------------------------------------------------------------------------------------------------------------------------------------------------------------------------------------------------------------------------------------------------------------------------------------------------------------------------------------------------------------------------------------------------------------------------------------------------------------------------------------------------------------------------------------------------------------------------------------------------------------------------------------------------------------------------------------------------------------------------------------------------------------------------------------------------------------------------------------------------------------------------------------------------------------------------------------------------------------------------------------------------------------------------------------------------------------------------------------------|----------------------|------------------------------|----------------------|------------------|-------------------------------|--|
| Sec Twp                                     | S. R                         | East West                                                                                                                                                                                                                                                                                                                                                                                                                                                                                                                                                                                                                                                                                                                                                                                                                                                                                                                                                                                                                                                                                                                                                                                                                                                                                                                                                                                                                                                                                                                                                                                                                                                                                                                                                                                                                                                                                                                                                                                                                                                                                                                      | County:              |                              |                      |                  |                               |  |
| open and closed, flow                       | ring and shut-in pressu      | ormations penetrated. Cures, whether shut-in prediction of the pre | essure reached stat  | ic level, hydrosta           | tic pressures, bot   |                  |                               |  |
|                                             |                              | otain Geophysical Data a<br>or newer AND an image                                                                                                                                                                                                                                                                                                                                                                                                                                                                                                                                                                                                                                                                                                                                                                                                                                                                                                                                                                                                                                                                                                                                                                                                                                                                                                                                                                                                                                                                                                                                                                                                                                                                                                                                                                                                                                                                                                                                                                                                                                                                              |                      | ogs must be ema              | illed to kcc-well-lo | gs@kcc.ks.go     | v. Digital electronic log     |  |
| Drill Stem Tests Taken (Attach Additional S |                              | Yes No                                                                                                                                                                                                                                                                                                                                                                                                                                                                                                                                                                                                                                                                                                                                                                                                                                                                                                                                                                                                                                                                                                                                                                                                                                                                                                                                                                                                                                                                                                                                                                                                                                                                                                                                                                                                                                                                                                                                                                                                                                                                                                                         |                      |                              | on (Top), Depth ar   |                  | Sample                        |  |
| Samples Sent to Geol                        | logical Survey               | Yes No                                                                                                                                                                                                                                                                                                                                                                                                                                                                                                                                                                                                                                                                                                                                                                                                                                                                                                                                                                                                                                                                                                                                                                                                                                                                                                                                                                                                                                                                                                                                                                                                                                                                                                                                                                                                                                                                                                                                                                                                                                                                                                                         | Nam                  | ie                           |                      | Тор              | Datum                         |  |
| Cores Taken<br>Electric Log Run             |                              | Yes No                                                                                                                                                                                                                                                                                                                                                                                                                                                                                                                                                                                                                                                                                                                                                                                                                                                                                                                                                                                                                                                                                                                                                                                                                                                                                                                                                                                                                                                                                                                                                                                                                                                                                                                                                                                                                                                                                                                                                                                                                                                                                                                         |                      |                              |                      |                  |                               |  |
| List All E. Logs Run:                       |                              |                                                                                                                                                                                                                                                                                                                                                                                                                                                                                                                                                                                                                                                                                                                                                                                                                                                                                                                                                                                                                                                                                                                                                                                                                                                                                                                                                                                                                                                                                                                                                                                                                                                                                                                                                                                                                                                                                                                                                                                                                                                                                                                                |                      |                              |                      |                  |                               |  |
|                                             |                              | CASING                                                                                                                                                                                                                                                                                                                                                                                                                                                                                                                                                                                                                                                                                                                                                                                                                                                                                                                                                                                                                                                                                                                                                                                                                                                                                                                                                                                                                                                                                                                                                                                                                                                                                                                                                                                                                                                                                                                                                                                                                                                                                                                         | RECORD N             | ew Used                      |                      |                  |                               |  |
|                                             |                              | Report all strings set-                                                                                                                                                                                                                                                                                                                                                                                                                                                                                                                                                                                                                                                                                                                                                                                                                                                                                                                                                                                                                                                                                                                                                                                                                                                                                                                                                                                                                                                                                                                                                                                                                                                                                                                                                                                                                                                                                                                                                                                                                                                                                                        |                      |                              | ion, etc.            |                  |                               |  |
| Purpose of String                           | Size Hole<br>Drilled         | Size Casing<br>Set (In O.D.)                                                                                                                                                                                                                                                                                                                                                                                                                                                                                                                                                                                                                                                                                                                                                                                                                                                                                                                                                                                                                                                                                                                                                                                                                                                                                                                                                                                                                                                                                                                                                                                                                                                                                                                                                                                                                                                                                                                                                                                                                                                                                                   | Weight<br>Lbs. / Ft. | Setting<br>Depth             | Type of<br>Cement    | # Sacks<br>Used  | Type and Percent<br>Additives |  |
|                                             |                              |                                                                                                                                                                                                                                                                                                                                                                                                                                                                                                                                                                                                                                                                                                                                                                                                                                                                                                                                                                                                                                                                                                                                                                                                                                                                                                                                                                                                                                                                                                                                                                                                                                                                                                                                                                                                                                                                                                                                                                                                                                                                                                                                |                      |                              |                      |                  |                               |  |
|                                             |                              |                                                                                                                                                                                                                                                                                                                                                                                                                                                                                                                                                                                                                                                                                                                                                                                                                                                                                                                                                                                                                                                                                                                                                                                                                                                                                                                                                                                                                                                                                                                                                                                                                                                                                                                                                                                                                                                                                                                                                                                                                                                                                                                                |                      |                              |                      |                  |                               |  |
|                                             |                              | ADDITIONAL                                                                                                                                                                                                                                                                                                                                                                                                                                                                                                                                                                                                                                                                                                                                                                                                                                                                                                                                                                                                                                                                                                                                                                                                                                                                                                                                                                                                                                                                                                                                                                                                                                                                                                                                                                                                                                                                                                                                                                                                                                                                                                                     | . CEMENTING / SQI    | JEEZE RECORD                 | <u> </u>             | 1                |                               |  |
| Purpose:  Perforate  Protect Casing         | Depth<br>Top Bottom          | Type of Cement                                                                                                                                                                                                                                                                                                                                                                                                                                                                                                                                                                                                                                                                                                                                                                                                                                                                                                                                                                                                                                                                                                                                                                                                                                                                                                                                                                                                                                                                                                                                                                                                                                                                                                                                                                                                                                                                                                                                                                                                                                                                                                                 | # Sacks Used         | d Type and Percent Additives |                      |                  |                               |  |
| Plug Back TD Plug Off Zone                  |                              |                                                                                                                                                                                                                                                                                                                                                                                                                                                                                                                                                                                                                                                                                                                                                                                                                                                                                                                                                                                                                                                                                                                                                                                                                                                                                                                                                                                                                                                                                                                                                                                                                                                                                                                                                                                                                                                                                                                                                                                                                                                                                                                                |                      |                              |                      |                  |                               |  |
|                                             | ulic fracturing treatment of | n this well?<br>aulic fracturing treatment ex                                                                                                                                                                                                                                                                                                                                                                                                                                                                                                                                                                                                                                                                                                                                                                                                                                                                                                                                                                                                                                                                                                                                                                                                                                                                                                                                                                                                                                                                                                                                                                                                                                                                                                                                                                                                                                                                                                                                                                                                                                                                                  | roed 350 000 gallons | Yes                          |                      | p questions 2 ar | nd 3)                         |  |
|                                             |                              | submitted to the chemical of                                                                                                                                                                                                                                                                                                                                                                                                                                                                                                                                                                                                                                                                                                                                                                                                                                                                                                                                                                                                                                                                                                                                                                                                                                                                                                                                                                                                                                                                                                                                                                                                                                                                                                                                                                                                                                                                                                                                                                                                                                                                                                   | =                    | Yes                          | = ' '                | out Page Three   | of the ACO-1)                 |  |
| Shots Per Foot                              |                              | N RECORD - Bridge Plug<br>ootage of Each Interval Per                                                                                                                                                                                                                                                                                                                                                                                                                                                                                                                                                                                                                                                                                                                                                                                                                                                                                                                                                                                                                                                                                                                                                                                                                                                                                                                                                                                                                                                                                                                                                                                                                                                                                                                                                                                                                                                                                                                                                                                                                                                                          |                      |                              | cture, Shot, Cement  |                  | d<br>Depth                    |  |
|                                             |                              |                                                                                                                                                                                                                                                                                                                                                                                                                                                                                                                                                                                                                                                                                                                                                                                                                                                                                                                                                                                                                                                                                                                                                                                                                                                                                                                                                                                                                                                                                                                                                                                                                                                                                                                                                                                                                                                                                                                                                                                                                                                                                                                                |                      |                              |                      |                  |                               |  |
|                                             |                              |                                                                                                                                                                                                                                                                                                                                                                                                                                                                                                                                                                                                                                                                                                                                                                                                                                                                                                                                                                                                                                                                                                                                                                                                                                                                                                                                                                                                                                                                                                                                                                                                                                                                                                                                                                                                                                                                                                                                                                                                                                                                                                                                |                      |                              |                      |                  |                               |  |
|                                             |                              |                                                                                                                                                                                                                                                                                                                                                                                                                                                                                                                                                                                                                                                                                                                                                                                                                                                                                                                                                                                                                                                                                                                                                                                                                                                                                                                                                                                                                                                                                                                                                                                                                                                                                                                                                                                                                                                                                                                                                                                                                                                                                                                                |                      |                              |                      |                  |                               |  |
| TUBING RECORD:                              | Size:                        | Set At:                                                                                                                                                                                                                                                                                                                                                                                                                                                                                                                                                                                                                                                                                                                                                                                                                                                                                                                                                                                                                                                                                                                                                                                                                                                                                                                                                                                                                                                                                                                                                                                                                                                                                                                                                                                                                                                                                                                                                                                                                                                                                                                        | Packer At:           | Liner Run:                   |                      |                  |                               |  |
| TODING RECORD.                              | OILG.                        | Jet At.                                                                                                                                                                                                                                                                                                                                                                                                                                                                                                                                                                                                                                                                                                                                                                                                                                                                                                                                                                                                                                                                                                                                                                                                                                                                                                                                                                                                                                                                                                                                                                                                                                                                                                                                                                                                                                                                                                                                                                                                                                                                                                                        | i aunei Al.          |                              | Yes No               |                  |                               |  |
| Date of First, Resumed                      | Production, SWD or ENF       | HR. Producing Meth                                                                                                                                                                                                                                                                                                                                                                                                                                                                                                                                                                                                                                                                                                                                                                                                                                                                                                                                                                                                                                                                                                                                                                                                                                                                                                                                                                                                                                                                                                                                                                                                                                                                                                                                                                                                                                                                                                                                                                                                                                                                                                             | nod:                 | Gas Lift C                   | Other (Explain)      |                  |                               |  |
| Estimated Production<br>Per 24 Hours        | Oil B                        | bbls. Gas                                                                                                                                                                                                                                                                                                                                                                                                                                                                                                                                                                                                                                                                                                                                                                                                                                                                                                                                                                                                                                                                                                                                                                                                                                                                                                                                                                                                                                                                                                                                                                                                                                                                                                                                                                                                                                                                                                                                                                                                                                                                                                                      | Mcf Wat              | er B                         | bls. C               | as-Oil Ratio     | Gravity                       |  |
| DISPOSITION Vented Sold                     | ON OF GAS:                   | N Open Hole                                                                                                                                                                                                                                                                                                                                                                                                                                                                                                                                                                                                                                                                                                                                                                                                                                                                                                                                                                                                                                                                                                                                                                                                                                                                                                                                                                                                                                                                                                                                                                                                                                                                                                                                                                                                                                                                                                                                                                                                                                                                                                                    | METHOD OF COMPL      |                              | mmingled             | PRODUCTIO        | DN INTERVAL:                  |  |
|                                             | bmit ACO-18.)                | Other (Specify)                                                                                                                                                                                                                                                                                                                                                                                                                                                                                                                                                                                                                                                                                                                                                                                                                                                                                                                                                                                                                                                                                                                                                                                                                                                                                                                                                                                                                                                                                                                                                                                                                                                                                                                                                                                                                                                                                                                                                                                                                                                                                                                | (Submit              |                              | mit ACO-4)           |                  |                               |  |