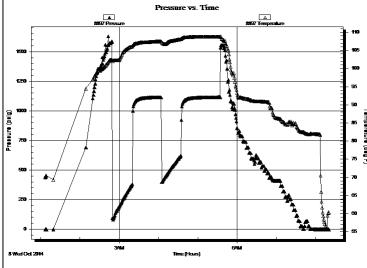

tt

Test Start: 2014.10.08 @ 01:07:30

# **GENERAL INFORMATION:**

Formation: **Arbuckle** 

Interval:

Start Date:

Start Time:

Deviated: Whipstock: Test Type: Conventional Bottom Hole (Initial) No ft (KB)

Time Tool Opened: 02:50:40 Time Test Ended: 08:21:00

1787.00 ft (KB)

Unit No: 77

Tester:

3207.00 ft (KB) To 3280.00 ft (KB) (TVD) 3280.00 ft (KB) (TVD)

Reference Elevations:

1779.00 ft (CF)

Total Depth:

KB to GR/CF:

Tate Lang

8.00 ft

Hole Diameter: 7.88 inches Hole Condition: Good

Serial #: 8897 Inside

Press@RunDepth: 3212.00 ft (KB) psig @ 2014.10.08

01:07:18

8000.00 psig Capacity: 2014.10.08

End Date: 2014.10.08 Last Calib.: End Time: Time On Btm: 08:20:37

Time Off Btm:

TEST COMMENT: 30-B.O.B. in 1 min 45-Dead no blow back 30-B.O.B. in 2 mins 60-Dead no blow back



# PRESSURE SUMMARY

|                     |        |          |         | • • • • • • • • • • • • • • • • • • • |
|---------------------|--------|----------|---------|---------------------------------------|
|                     | Time   | Pressure | Temp    | Annotation                            |
|                     | (Min.) | (psig)   | (deg F) |                                       |
|                     |        |          |         |                                       |
|                     |        |          |         |                                       |
|                     |        |          |         |                                       |
| ₫                   |        |          |         |                                       |
| TO TO               |