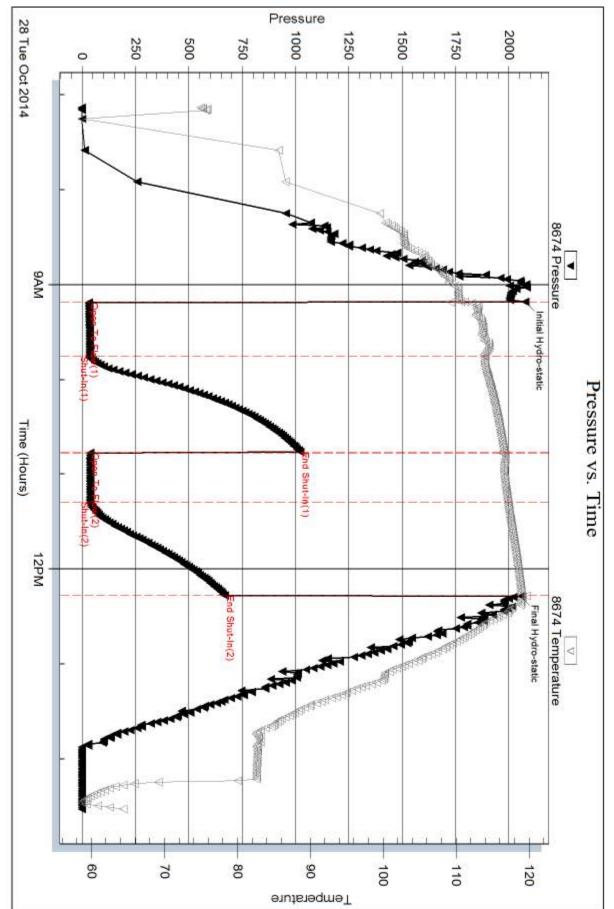

18-4s-33w Rawlings,KS

Makings #1-18

DST # 1

Toronto / LKC

.. A

2014.10.26

| RILOBITE                                                                                                                                                                                                                                                             | DRILL STEM TES                                                          | ST REP                   | ORT                                                   |                              |                                          |                        |                                   |
|----------------------------------------------------------------------------------------------------------------------------------------------------------------------------------------------------------------------------------------------------------------------|-------------------------------------------------------------------------|--------------------------|-------------------------------------------------------|------------------------------|------------------------------------------|------------------------|-----------------------------------|
|                                                                                                                                                                                                                                                                      | Murfin Drilling Co. Inc                                                 |                          | 18-49                                                 | s-33w F                      | Rawlings                                 | ,KS                    |                                   |
| ESTING , I                                                                                                                                                                                                                                                           | 250 N. Water Ste 300<br>Wichita KS 67202                                |                          |                                                       | <b>ings #1</b><br>icket: 577 |                                          | DST#                   |                                   |
|                                                                                                                                                                                                                                                                      | ATTN: Keith Reavis                                                      |                          |                                                       |                              | 14.10.26 @                               | -                      |                                   |
| GENERAL INFORMATION:                                                                                                                                                                                                                                                 |                                                                         |                          |                                                       |                              |                                          |                        |                                   |
| Formation:Toronto / LKCDeviated:NoWhipstocTime Tool Opened:21:44:55Time Test Ended:03:32:09                                                                                                                                                                          |                                                                         |                          | Test 1<br>Teste<br>Unit N                             | r: W                         | onventional<br>/ill MacLear<br>1         |                        | lole (Initial)                    |
| Total Depth: 4040.00 ft (KB)                                                                                                                                                                                                                                         | <b>4040.00 ft (KB) (TVD)</b><br>(TVD)<br>Jole Condition: Good           |                          | Refer                                                 | ence ⊟ev<br>KB to            | vations:<br>GR/CF:                       | 3098.0                 | 00 ft (KB)<br>00 ft (CF)<br>00 ft |
| Serial #:       8674       Inside         Press@RunDepth:       20.83 ps         Start Date:       2014.10.2         Start Time:       19:08:0         TEST COMMENT:       IF- Weak Sur         ISI- No Blow       FF- No Blow         FF- No Blow       FF- No Blow | 6 End Date:<br>0 End Time:                                              | 2014.10.27<br>03:32:09   | Capacity:<br>Last Calib.:<br>Time On Bt<br>Time Off B | tm: 20                       | 2<br>014.10.26 @<br>014.10.27 @          | 2014.10.2<br>② 21:44:4 | 0                                 |
| FSI- No Blow<br>Pressure                                                                                                                                                                                                                                             |                                                                         |                          | PRE                                                   | ESSURI                       | E SUMM/                                  | ARY                    |                                   |
| 2000                                                                                                                                                                                                                                                                 | 574 Temperate<br>574 Temperate<br>1 1 1 1 1 1 1 1 1 1 1 1 1 1 1 1 1 1 1 | Time<br>(Min.)<br>0<br>1 | Pressure<br>(psig)<br>2004.80<br>16.66                |                              | Annotatio<br>Initial Hydro<br>Open To Fl | o-static               |                                   |
|                                                                                                                                                                                                                                                                      |                                                                         | 31<br>92<br>92           | 18.51<br>859.00<br>19.92                              | 116.35<br>118.03             | Shut-In(1)<br>End Shut-In<br>Open To Fl  | ı(1)                   |                                   |
|                                                                                                                                                                                                                                                                      |                                                                         | 92<br>123<br>185<br>185  | 20.83<br>779.61<br>1899.83                            | 119.89                       | Shut-In(2)<br>End Shut-Ir<br>Final Hydro |                        |                                   |
| 0                                                                                                                                                                                                                                                                    | 27 Min 3%d                                                              |                          |                                                       |                              |                                          |                        |                                   |
| Recove                                                                                                                                                                                                                                                               | У                                                                       |                          | ·                                                     | Gas                          | Rates                                    |                        |                                   |
| Length (ft) Description<br>5.00 100%mud                                                                                                                                                                                                                              | Volume (bbl)<br>0.02                                                    |                          |                                                       | Choke (ind                   | ches) Pressur                            | re (psig)              | Gas Rate (Mcf/d)                  |
|                                                                                                                                                                                                                                                                      |                                                                         |                          |                                                       |                              |                                          |                        |                                   |
|                                                                                                                                                                                                                                                                      |                                                                         |                          |                                                       |                              |                                          |                        |                                   |