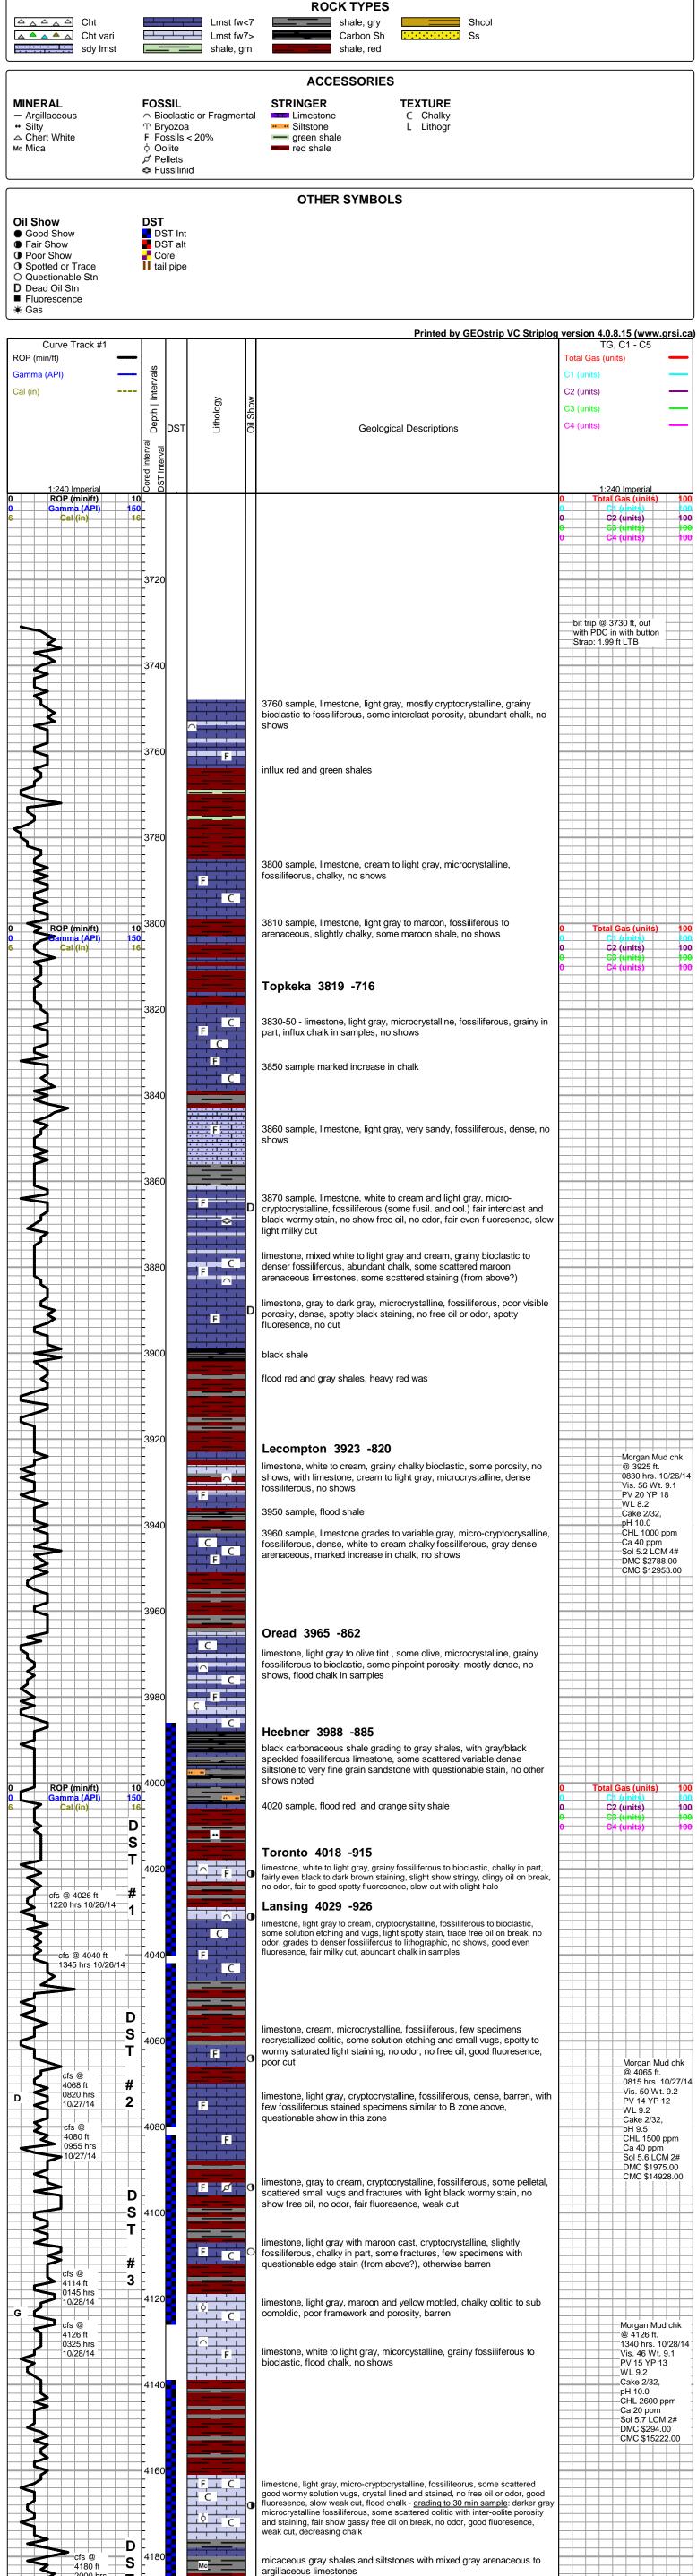

**INSTRUCTIONS:** Show important tops of formations penetrated. Detail all cores. Report all final copies of drill stems tests giving interval tested, time tool open and closed, flowing and shut-in pressures, whether shut-in pressure reached static level, hydrostatic pressures, bottom hole temperature, fluid recovery, and flow rates if gas to surface test, along with final chart(s). Attach extra sheet if more space is needed.