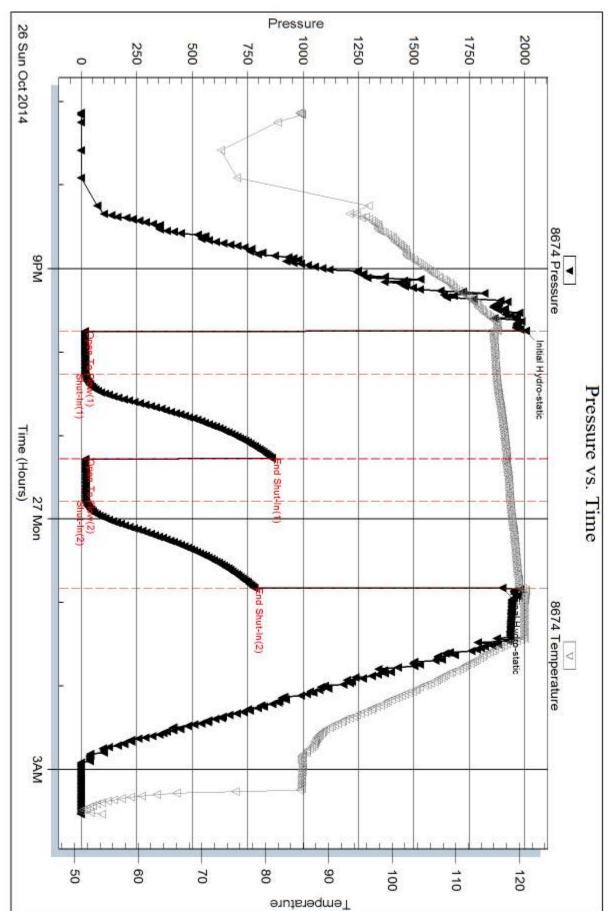

18-4s-33w Rawlings,KS

Makings #1-18

DST # 1

Toronto / LKC

.. A

2014.10.26

| RILOBITE                                                                                                                                                                                                                                                             | DRILL STEM TES                                                          | ST REP                   | ORT                                                   |                              |                                          |                        |                                   |
|----------------------------------------------------------------------------------------------------------------------------------------------------------------------------------------------------------------------------------------------------------------------|-------------------------------------------------------------------------|--------------------------|-------------------------------------------------------|------------------------------|------------------------------------------|------------------------|-----------------------------------|
|                                                                                                                                                                                                                                                                      | Murfin Drilling Co. Inc                                                 |                          | 18-49                                                 | s-33w F                      | Rawlings                                 | ,KS                    |                                   |
| ESTING , I                                                                                                                                                                                                                                                           | 250 N. Water Ste 300<br>Wichita KS 67202                                |                          |                                                       | <b>ings #1</b><br>icket: 577 |                                          | DST#                   |                                   |
|                                                                                                                                                                                                                                                                      | ATTN: Keith Reavis                                                      |                          |                                                       |                              | 14.10.26 @                               | -                      |                                   |
| GENERAL INFORMATION:                                                                                                                                                                                                                                                 |                                                                         |                          |                                                       |                              |                                          |                        |                                   |
| Formation:Toronto / LKCDeviated:NoWhipstocTime Tool Opened:21:44:55Time Test Ended:03:32:09                                                                                                                                                                          |                                                                         |                          | Test 1<br>Teste<br>Unit N                             | r: W                         | onventional<br>/ill MacLear<br>1         |                        | lole (Initial)                    |
| Total Depth: 4040.00 ft (KB)                                                                                                                                                                                                                                         | <b>4040.00 ft (KB) (TVD)</b><br>(TVD)<br>Jole Condition: Good           |                          | Refer                                                 | ence ⊟ev<br>KB to            | vations:<br>GR/CF:                       | 3098.0                 | 00 ft (KB)<br>00 ft (CF)<br>00 ft |
| Serial #:       8674       Inside         Press@RunDepth:       20.83 ps         Start Date:       2014.10.2         Start Time:       19:08:0         TEST COMMENT:       IF- Weak Sur         ISI- No Blow       FF- No Blow         FF- No Blow       FF- No Blow | 6 End Date:<br>0 End Time:                                              | 2014.10.27<br>03:32:09   | Capacity:<br>Last Calib.:<br>Time On Bt<br>Time Off B | tm: 20                       | 2<br>014.10.26 @<br>014.10.27 @          | 2014.10.2<br>② 21:44:4 | 0                                 |
| FSI- No Blow<br>Pressure                                                                                                                                                                                                                                             |                                                                         |                          | PRE                                                   | ESSURI                       | E SUMM/                                  | ARY                    |                                   |
| 2000                                                                                                                                                                                                                                                                 | 574 Temperate<br>574 Temperate<br>1 1 1 1 1 1 1 1 1 1 1 1 1 1 1 1 1 1 1 | Time<br>(Min.)<br>0<br>1 | Pressure<br>(psig)<br>2004.80<br>16.66                |                              | Annotatio<br>Initial Hydro<br>Open To Fl | o-static               |                                   |
|                                                                                                                                                                                                                                                                      |                                                                         | 31<br>92<br>92           | 18.51<br>859.00<br>19.92                              | 116.35<br>118.03             | Shut-In(1)<br>End Shut-In<br>Open To Fl  | ı(1)                   |                                   |
|                                                                                                                                                                                                                                                                      |                                                                         | 92<br>123<br>185<br>185  | 20.83<br>779.61<br>1899.83                            | 119.89                       | Shut-In(2)<br>End Shut-Ir<br>Final Hydro |                        |                                   |
| 0                                                                                                                                                                                                                                                                    | 27 Min 3%d                                                              |                          |                                                       |                              |                                          |                        |                                   |
| Recove                                                                                                                                                                                                                                                               | У                                                                       |                          | ·                                                     | Gas                          | Rates                                    |                        |                                   |
| Length (ft) Description<br>5.00 100%mud                                                                                                                                                                                                                              | Volume (bbl)<br>0.02                                                    |                          |                                                       | Choke (ind                   | ches) Pressur                            | re (psig)              | Gas Rate (Mcf/d)                  |
|                                                                                                                                                                                                                                                                      |                                                                         |                          |                                                       |                              |                                          |                        |                                   |
|                                                                                                                                                                                                                                                                      |                                                                         |                          |                                                       |                              |                                          |                        |                                   |