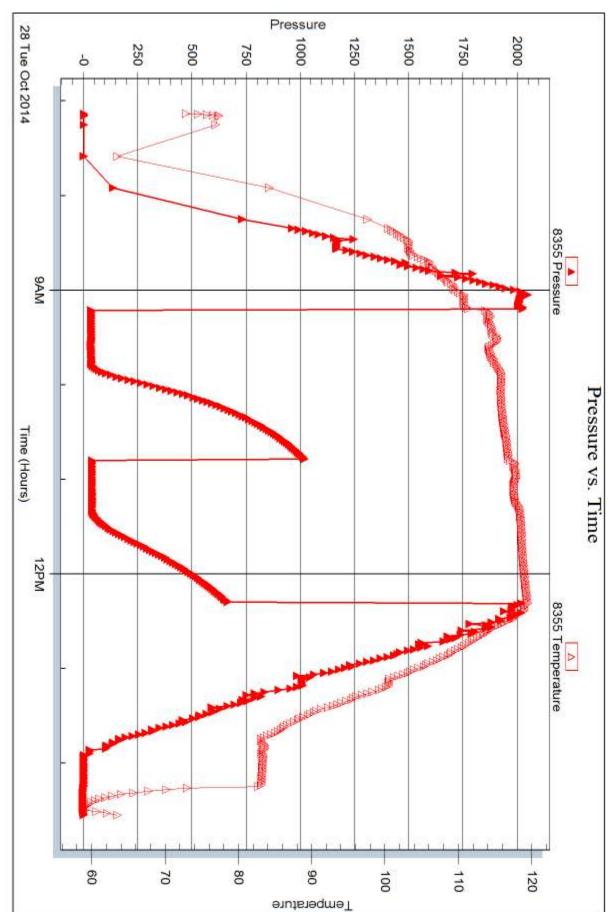

|                                                                                                                           | DRILL STEM TES                                                                            | ST REP                 | ORT                                                        |                                 |                     |                                   |
|---------------------------------------------------------------------------------------------------------------------------|-------------------------------------------------------------------------------------------|------------------------|------------------------------------------------------------|---------------------------------|---------------------|-----------------------------------|
| RILOBITE                                                                                                                  | Murfin Drilling Co. Inc                                                                   |                        | 18-4s-33v                                                  | v Rawling                       | js,KS               |                                   |
| ESTING, INC                                                                                                               | 250 N. Water Ste 300<br>Wichita KS 67202                                                  |                        | Makings                                                    | #1-18                           |                     |                                   |
|                                                                                                                           |                                                                                           |                        | Job Ticket:                                                |                                 | DST#                |                                   |
|                                                                                                                           | ATTN: Keith Reavis                                                                        |                        | Test Start:                                                | 2014.10.26 @                    | 2 19:08:00          |                                   |
| GENERAL INFORMATION:                                                                                                      |                                                                                           |                        |                                                            |                                 |                     |                                   |
| Formation: <b>Toronto / LKC " A</b><br>Deviated: No Whipstock:<br>Time Tool Opened: 21:44:55<br>Time Test Ended: 03:32:09 | ft (KB)                                                                                   |                        | Test Type:<br>Tester:<br>Unit No:                          | Convention<br>Will MacLea<br>71 |                     | <del>l</del> ole (Initial)        |
| Interval:3986.00 ft (KB) To4Total Depth:4040.00 ft (KB) (THole Diameter:7.88 inches Hol                                   |                                                                                           |                        | Reference<br>K                                             | Elevations:<br>B to GR/CF:      | 3098.0              | 00 ft (KB)<br>00 ft (CF)<br>00 ft |
| Serial #: 8355OutsidePress@RunDepth:psigStart Date:2014.10.26Start Time:18:58:05                                          | @ 3987.00 ft (KB)<br>End Date:<br>End Time:                                               | 2014.10.27<br>03:32:48 | Capacity:<br>Last Calib.:<br>Time On Btm:<br>Time Off Btm: |                                 | 8000.0<br>2014.10.2 | 10 psig<br>27                     |
| TEST COMMENT: IF- Weak Surfact<br>ISI- No Blow<br>FF- No Blow<br>FSI- No Blow<br>Pressure vs. 7                           | Time                                                                                      | 1                      | PRESSI                                                     |                                 |                     |                                   |
| 5355 Phose<br>500<br>500<br>500<br>500<br>500<br>500<br>500                                                               | Stor Temporaure<br>Stor Temporaure<br>100<br>100<br>100<br>100<br>100<br>100<br>100<br>10 | Time<br>(Min.)         | Pressure Temp<br>(psig) (deg f                             | Annotat                         |                     |                                   |
| Recovery                                                                                                                  |                                                                                           |                        |                                                            | Gas Rates                       |                     |                                   |
| Length (ft)         Description           5.00         100%mud                                                            | Volume (bbl) 0.02                                                                         |                        | Chol                                                       | e (inches) Press                | sure (psig)         | Gas Rate (Mcf/d)                  |
|                                                                                                                           |                                                                                           |                        |                                                            |                                 |                     |                                   |
|                                                                                                                           |                                                                                           |                        |                                                            |                                 |                     |                                   |