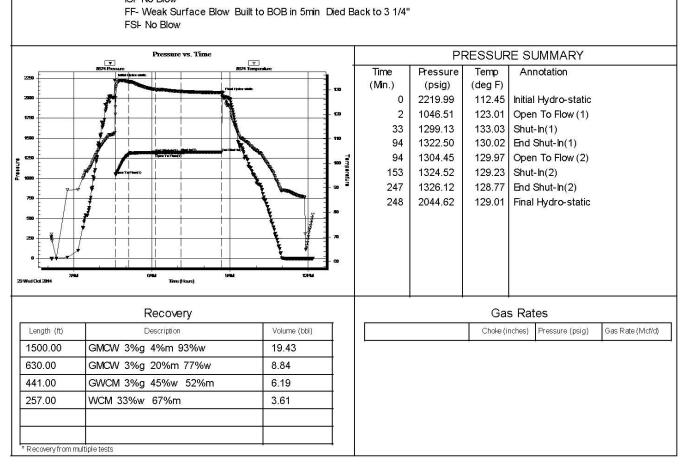

|                             |                                                 | DRI    | LL STEM TES                       | ST REPORT    | Г                               |                 | FLUID SI | JMMAR   |
|-----------------------------|-------------------------------------------------|--------|-----------------------------------|--------------|---------------------------------|-----------------|----------|---------|
| 111                         | TRILOBITE<br>TESTING , INC                      | Murfin | Drilling Co. Inc                  |              | 18-4s-33w                       | Rawlings,       | (S       |         |
|                             | ESTING , INC                                    |        | Water Ste 300<br>a KS 67202       |              | <b>Makings</b><br>Job Ticket: { |                 | DST#: 1  |         |
| CD .                        |                                                 | ATTN:  | Keith Reavis                      |              |                                 | 2014.10.26 @ 19 | _        |         |
| Nud and Cu                  | shion Information                               |        |                                   |              |                                 |                 |          |         |
| • •                         | el Chem                                         |        | Cushion Type:                     |              |                                 | Oil A PI:       |          | deg API |
| Nud Weight:                 | 9.00 lb/gal                                     |        | Cushion Length:                   |              | ft                              | Water Salinity: |          | ppm     |
| /iscosity:                  | 56.00 sec/qt                                    |        | Cushion Volume                    |              | bbl                             |                 |          |         |
| Nater Loss:<br>Resistivity: | 8.14 in <sup>3</sup><br>ohm.m                   |        | Gas Cushion Ty<br>Gas Cushion Pro |              | ncia                            |                 |          |         |
| Salinity:<br>Filter Cake:   | 1000.00 ppm<br>2.00 inches                      |        | Gas Cushion Fr                    | 255010.      | psig                            |                 |          |         |
| Recovery In                 | formation                                       |        |                                   |              |                                 |                 |          |         |
|                             |                                                 |        | Recovery Tab                      | le           |                                 | 7               |          |         |
|                             | Leng<br>ft                                      | th     | Description                       |              | Volume<br>bbl                   |                 |          |         |
|                             |                                                 | 5.00   | 100%mud                           |              | 0.02                            | 5               |          |         |
|                             | Total Length:                                   | 5      | .00 ft Total Volume               | e: 0.025 bbl |                                 |                 |          |         |
|                             | Num Fluid Sam<br>Laboratory Nar<br>Recovery Com | ne:    | Num Gas Bo<br>Laboratory L        |              | Serial #                        | ŧ               |          |         |
|                             |                                                 |        |                                   |              |                                 |                 |          |         |
|                             |                                                 |        |                                   |              |                                 |                 |          |         |
|                             |                                                 |        |                                   |              |                                 |                 |          |         |
|                             |                                                 |        |                                   |              |                                 |                 |          |         |
|                             |                                                 |        |                                   |              |                                 |                 |          |         |
|                             |                                                 |        |                                   |              |                                 |                 |          |         |
|                             |                                                 |        |                                   |              |                                 |                 |          |         |
|                             |                                                 |        |                                   |              |                                 |                 |          |         |
|                             |                                                 |        |                                   |              |                                 |                 |          |         |
|                             |                                                 |        |                                   |              |                                 |                 |          |         |
|                             |                                                 |        |                                   |              |                                 |                 |          |         |
|                             |                                                 |        |                                   |              |                                 |                 |          |         |
|                             |                                                 |        |                                   |              |                                 |                 |          |         |
|                             |                                                 |        |                                   |              |                                 |                 |          |         |
|                             |                                                 |        |                                   |              |                                 |                 |          |         |