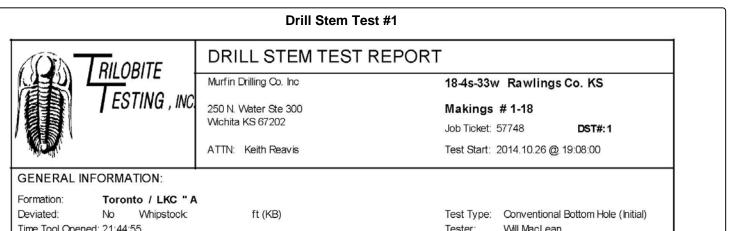

18-4s-33w Rawlings,KS

Makings #1-18

DST # 1

Toronto / LKC

.. A

2014.10.26

| RILOBITE                                                                                                                                                                                                                                                             | DRILL STEM TES                                                          | ST REP                   | ORT                                                   |                              |                                          |                        |                                   |
|----------------------------------------------------------------------------------------------------------------------------------------------------------------------------------------------------------------------------------------------------------------------|-------------------------------------------------------------------------|--------------------------|-------------------------------------------------------|------------------------------|------------------------------------------|------------------------|-----------------------------------|
|                                                                                                                                                                                                                                                                      | Murfin Drilling Co. Inc                                                 |                          | 18-49                                                 | s-33w F                      | Rawlings                                 | ,KS                    |                                   |
| ESTING , I                                                                                                                                                                                                                                                           | 250 N. Water Ste 300<br>Wichita KS 67202                                |                          |                                                       | <b>ings #1</b><br>icket: 577 |                                          | DST#                   |                                   |
|                                                                                                                                                                                                                                                                      | ATTN: Keith Reavis                                                      |                          |                                                       |                              | 14.10.26 @                               | -                      |                                   |
| GENERAL INFORMATION:                                                                                                                                                                                                                                                 |                                                                         |                          |                                                       |                              |                                          |                        |                                   |
| Formation:Toronto / LKCDeviated:NoWhipstocTime Tool Opened:21:44:55Time Test Ended:03:32:09                                                                                                                                                                          |                                                                         |                          | Test 1<br>Teste<br>Unit N                             | r: W                         | onventional<br>/ill MacLear<br>1         |                        | lole (Initial)                    |
| Total Depth: 4040.00 ft (KB)                                                                                                                                                                                                                                         | <b>4040.00 ft (KB) (TVD)</b><br>(TVD)<br>Jole Condition: Good           |                          | Refer                                                 | ence ⊟ev<br>KB to            | vations:<br>GR/CF:                       | 3098.0                 | 00 ft (KB)<br>00 ft (CF)<br>00 ft |
| Serial #:       8674       Inside         Press@RunDepth:       20.83 ps         Start Date:       2014.10.2         Start Time:       19:08:0         TEST COMMENT:       IF- Weak Sur         ISI- No Blow       FF- No Blow         FF- No Blow       FF- No Blow | 6 End Date:<br>0 End Time:                                              | 2014.10.27<br>03:32:09   | Capacity:<br>Last Calib.:<br>Time On Bt<br>Time Off B | tm: 20                       | 2<br>014.10.26 @<br>014.10.27 @          | 2014.10.2<br>② 21:44:4 | 0                                 |
| FSI- No Blow<br>Pressure                                                                                                                                                                                                                                             |                                                                         |                          | PRE                                                   | ESSURI                       | E SUMM/                                  | ARY                    |                                   |
| 2000                                                                                                                                                                                                                                                                 | 574 Temperate<br>574 Temperate<br>1 1 1 1 1 1 1 1 1 1 1 1 1 1 1 1 1 1 1 | Time<br>(Min.)<br>0<br>1 | Pressure<br>(psig)<br>2004.80<br>16.66                |                              | Annotatio<br>Initial Hydro<br>Open To Fl | o-static               |                                   |
|                                                                                                                                                                                                                                                                      |                                                                         | 31<br>92<br>92           | 18.51<br>859.00<br>19.92                              | 116.35<br>118.03             | Shut-In(1)<br>End Shut-In<br>Open To Fl  | ı(1)                   |                                   |
|                                                                                                                                                                                                                                                                      |                                                                         | 92<br>123<br>185<br>185  | 20.83<br>779.61<br>1899.83                            | 119.89                       | Shut-In(2)<br>End Shut-Ir<br>Final Hydro |                        |                                   |
| 0                                                                                                                                                                                                                                                                    | 27 Min 3%d                                                              |                          |                                                       |                              |                                          |                        |                                   |
| Recove                                                                                                                                                                                                                                                               | У                                                                       |                          | ·                                                     | Gas                          | Rates                                    |                        |                                   |
| Length (ft) Description<br>5.00 100%mud                                                                                                                                                                                                                              | Volume (bbl)<br>0.02                                                    |                          |                                                       | Choke (ind                   | ches) Pressur                            | re (psig)              | Gas Rate (Mcf/d)                  |
|                                                                                                                                                                                                                                                                      |                                                                         |                          |                                                       |                              |                                          |                        |                                   |
|                                                                                                                                                                                                                                                                      |                                                                         |                          |                                                       |                              |                                          |                        |                                   |

|                                                                                                                           | DRILL STEM TES                                                                            | ST REP                 | ORT                                                        |                                 |                     |                                   |
|---------------------------------------------------------------------------------------------------------------------------|-------------------------------------------------------------------------------------------|------------------------|------------------------------------------------------------|---------------------------------|---------------------|-----------------------------------|
| RILOBITE                                                                                                                  | Murfin Drilling Co. Inc                                                                   |                        | 18-4s-33v                                                  | v Rawling                       | js,KS               |                                   |
| ESTING, INC                                                                                                               | 250 N. Water Ste 300<br>Wichita KS 67202                                                  |                        | Makings                                                    | #1-18                           |                     |                                   |
|                                                                                                                           |                                                                                           |                        | Job Ticket:                                                |                                 | DST#                |                                   |
|                                                                                                                           | ATTN: Keith Reavis                                                                        |                        | Test Start:                                                | 2014.10.26 @                    | 2 19:08:00          |                                   |
| GENERAL INFORMATION:                                                                                                      |                                                                                           |                        |                                                            |                                 |                     |                                   |
| Formation: <b>Toronto / LKC " A</b><br>Deviated: No Whipstock:<br>Time Tool Opened: 21:44:55<br>Time Test Ended: 03:32:09 | ft (KB)                                                                                   |                        | Test Type:<br>Tester:<br>Unit No:                          | Convention<br>Will MacLea<br>71 |                     | <del>l</del> ole (Initial)        |
| Interval:3986.00 ft (KB) To4Total Depth:4040.00 ft (KB) (THole Diameter:7.88 inches Hol                                   |                                                                                           |                        | Reference<br>K                                             | Elevations:<br>B to GR/CF:      | 3098.0              | 00 ft (KB)<br>00 ft (CF)<br>00 ft |
| Serial #: 8355OutsidePress@RunDepth:psigStart Date:2014.10.26Start Time:18:58:05                                          | @ 3987.00 ft (KB)<br>End Date:<br>End Time:                                               | 2014.10.27<br>03:32:48 | Capacity:<br>Last Calib.:<br>Time On Btm:<br>Time Off Btm: |                                 | 8000.0<br>2014.10.2 | 10 psig<br>27                     |
| TEST COMMENT: IF- Weak Surfact<br>ISI- No Blow<br>FF- No Blow<br>FSI- No Blow<br>Pressure vs. 7                           | Time                                                                                      | 1                      | PRESSI                                                     |                                 |                     |                                   |
| 5355 Phose<br>500<br>500<br>500<br>500<br>500<br>500<br>500                                                               | Stor Temporaure<br>Stor Temporaure<br>100<br>100<br>100<br>100<br>100<br>100<br>100<br>10 | Time<br>(Min.)         | Pressure Temp<br>(psig) (deg f                             | Annotat                         |                     |                                   |
| Recovery                                                                                                                  |                                                                                           |                        |                                                            | Gas Rates                       |                     |                                   |
| Length (ft)         Description           5.00         100%mud                                                            | Volume (bbl) 0.02                                                                         |                        | Chol                                                       | e (inches) Press                | sure (psig)         | Gas Rate (Mcf/d)                  |
|                                                                                                                           |                                                                                           |                        |                                                            |                                 |                     |                                   |
|                                                                                                                           |                                                                                           |                        |                                                            |                                 |                     |                                   |