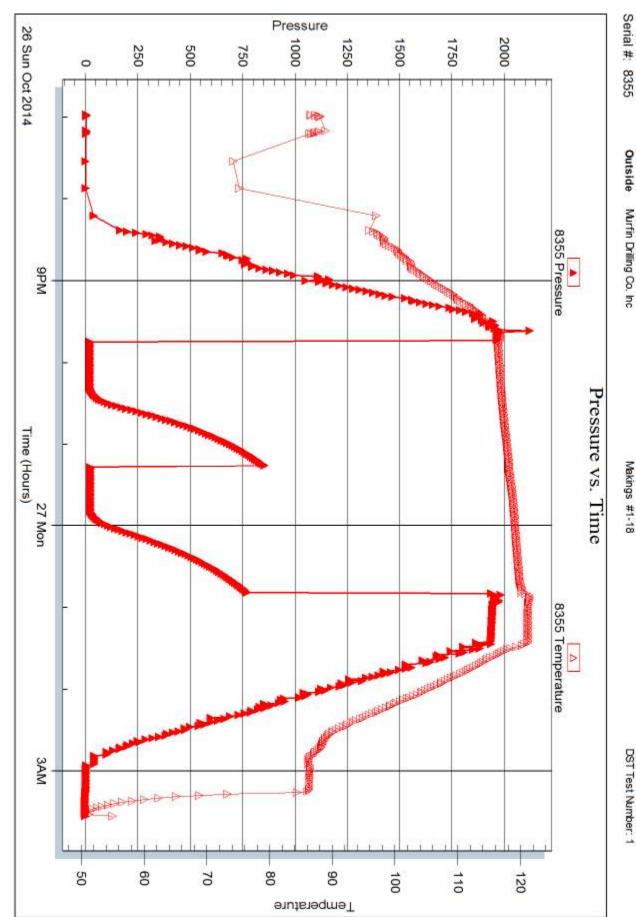

|                                                                                                                           | DRILL STEM TES                                                                            | ST REP                 | ORT                                                        |                                 |                     |                                   |
|---------------------------------------------------------------------------------------------------------------------------|-------------------------------------------------------------------------------------------|------------------------|------------------------------------------------------------|---------------------------------|---------------------|-----------------------------------|
| RILOBITE                                                                                                                  | Murfin Drilling Co. Inc                                                                   |                        | 18-4s-33v                                                  | v Rawling                       | js,KS               |                                   |
| ESTING, INC                                                                                                               | 250 N. Water Ste 300<br>Wichita KS 67202                                                  |                        | Makings                                                    | #1-18                           |                     |                                   |
|                                                                                                                           |                                                                                           |                        | Job Ticket:                                                |                                 | DST#                |                                   |
|                                                                                                                           | ATTN: Keith Reavis                                                                        |                        | Test Start:                                                | 2014.10.26 @                    | 2 19:08:00          |                                   |
| GENERAL INFORMATION:                                                                                                      |                                                                                           |                        |                                                            |                                 |                     |                                   |
| Formation: <b>Toronto / LKC " A</b><br>Deviated: No Whipstock:<br>Time Tool Opened: 21:44:55<br>Time Test Ended: 03:32:09 | ft (KB)                                                                                   |                        | Test Type:<br>Tester:<br>Unit No:                          | Convention<br>Will MacLea<br>71 |                     | <del>l</del> ole (Initial)        |
| Interval:3986.00 ft (KB) To4Total Depth:4040.00 ft (KB) (THole Diameter:7.88 inches Hol                                   |                                                                                           |                        | Reference<br>K                                             | Elevations:<br>B to GR/CF:      | 3098.0              | 00 ft (KB)<br>00 ft (CF)<br>00 ft |
| Serial #: 8355OutsidePress@RunDepth:psigStart Date:2014.10.26Start Time:18:58:05                                          | @ 3987.00 ft (KB)<br>End Date:<br>End Time:                                               | 2014.10.27<br>03:32:48 | Capacity:<br>Last Calib.:<br>Time On Btm:<br>Time Off Btm: |                                 | 8000.0<br>2014.10.2 | 10 psig<br>27                     |
| TEST COMMENT: IF- Weak Surfact<br>ISI- No Blow<br>FF- No Blow<br>FSI- No Blow<br>Pressure vs. 7                           | Time                                                                                      | 1                      | PRESSI                                                     |                                 |                     |                                   |
| 5355 Phose<br>500<br>500<br>500<br>500<br>500<br>500<br>500                                                               | Stor Temporaure<br>Stor Temporaure<br>100<br>100<br>100<br>100<br>100<br>100<br>100<br>10 | Time<br>(Min.)         | Pressure Temp<br>(psig) (deg f                             | Annotat                         |                     |                                   |
| Recovery                                                                                                                  |                                                                                           |                        |                                                            | Gas Rates                       |                     |                                   |
| Length (ft)         Description           5.00         100%mud                                                            | Volume (bbl) 0.02                                                                         |                        | Chol                                                       | e (inches) Press                | sure (psig)         | Gas Rate (Mcf/d)                  |
|                                                                                                                           |                                                                                           |                        |                                                            |                                 |                     |                                   |
|                                                                                                                           |                                                                                           |                        |                                                            |                                 |                     |                                   |