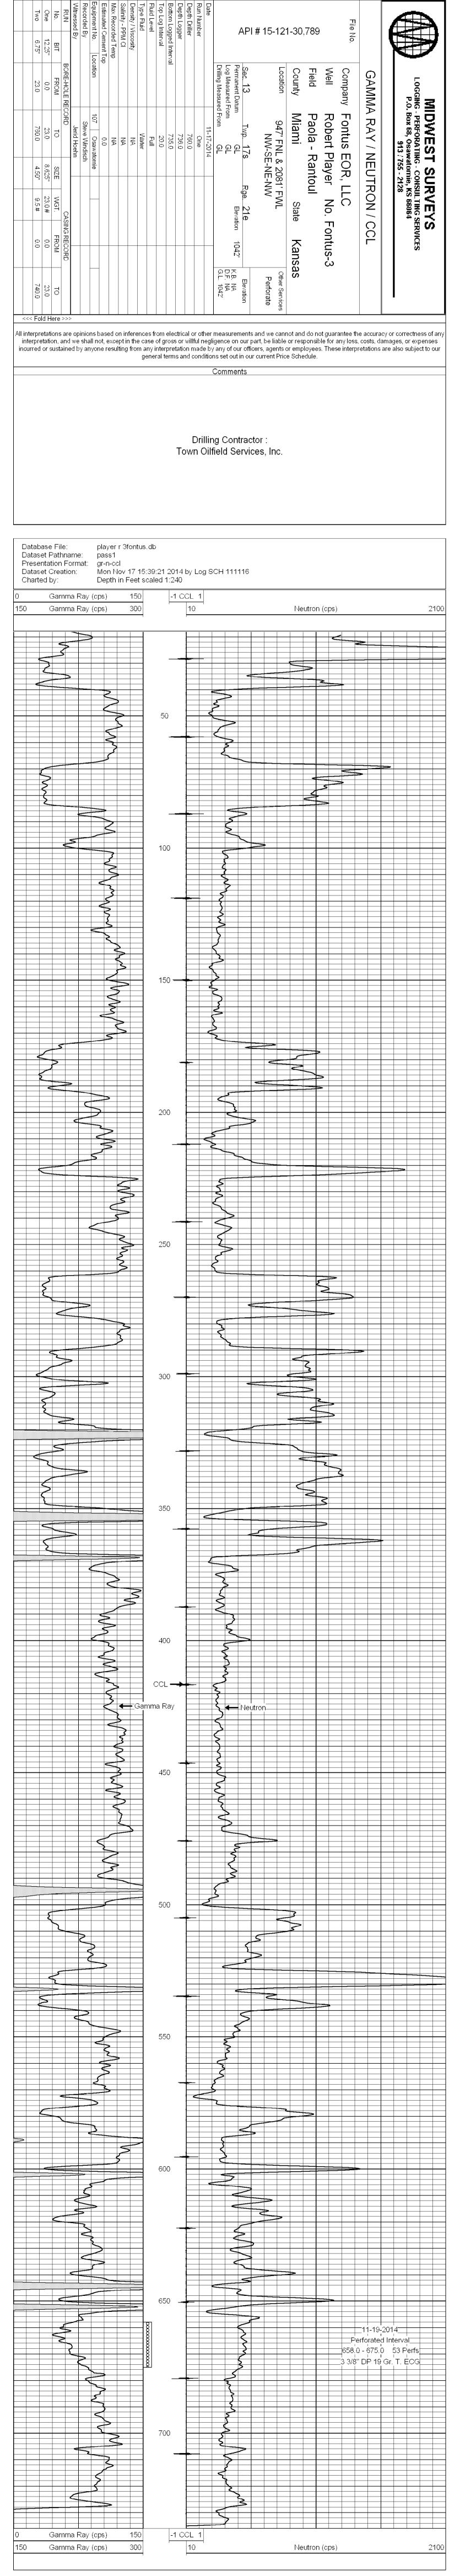

| Operator Name:                            |                                       |                                                        | Lease Name:                        |                   |                                          | Well #:          |                               |
|-------------------------------------------|---------------------------------------|--------------------------------------------------------|------------------------------------|-------------------|------------------------------------------|------------------|-------------------------------|
| Sec Twp                                   | S. R                                  | East West                                              | County:                            |                   |                                          |                  |                               |
| open and closed, flow                     | ring and shut-in pressu               | ormations penetrated. Dres, whether shut-in pre        | ssure reached stati                | c level, hydrosta | tic pressures, bott                      |                  |                               |
|                                           |                                       | tain Geophysical Data a<br>r newer AND an image f      |                                    | gs must be ema    | iled to kcc-well-lo                      | gs@kcc.ks.gov    | v. Digital electronic log     |
| Drill Stem Tests Taker (Attach Additional |                                       | Yes No                                                 |                                    |                   | on (Top), Depth an                       |                  | Sample                        |
| Samples Sent to Geo                       | logical Survey                        | Yes No                                                 | Nam                                | Э                 |                                          | Тор              | Datum                         |
| Cores Taken<br>Electric Log Run           |                                       | Yes No                                                 |                                    |                   |                                          |                  |                               |
| List All E. Logs Run:                     |                                       |                                                        |                                    |                   |                                          |                  |                               |
|                                           |                                       | 0.0000                                                 |                                    |                   |                                          |                  |                               |
|                                           |                                       | CASING Report all strings set-c                        | RECORD Ne conductor, surface, inte |                   | ion, etc.                                |                  |                               |
| Purpose of String                         | Size Hole<br>Drilled                  | Size Casing<br>Set (In O.D.)                           | Weight<br>Lbs. / Ft.               | Setting<br>Depth  | Type of Cement                           | # Sacks<br>Used  | Type and Percent<br>Additives |
|                                           |                                       |                                                        |                                    |                   |                                          |                  |                               |
|                                           |                                       |                                                        |                                    |                   |                                          |                  |                               |
|                                           |                                       |                                                        |                                    |                   |                                          |                  |                               |
|                                           |                                       |                                                        |                                    |                   |                                          |                  |                               |
|                                           |                                       | ADDITIONAL                                             | CEMENTING / SQU                    | EEZE RECORD       |                                          |                  |                               |
| Purpose:                                  | Depth<br>Top Bottom                   | Type of Cement                                         | # Sacks Used                       |                   | Type and P                               | ercent Additives |                               |
| Perforate Protect Casing                  |                                       |                                                        |                                    |                   |                                          |                  |                               |
| Plug Back TD<br>Plug Off Zone             |                                       |                                                        |                                    |                   |                                          |                  |                               |
|                                           |                                       |                                                        |                                    |                   |                                          |                  |                               |
| Did you perform a hydrau                  | ulic fracturing treatment or          | n this well?                                           |                                    | Yes               | No (If No, ski                           | o questions 2 an | nd 3)                         |
|                                           | · · · · · · · · · · · · · · · · · · · | aulic fracturing treatment ex                          | _                                  |                   |                                          | o question 3)    | of the ACO 1)                 |
| was the hydraulic fractur                 | ring treatment information            | submitted to the chemical of                           | disclosure registry?               | Yes               | No (If No, fill                          | out Page Three   | of the ACO-1)                 |
| Shots Per Foot                            |                                       | N RECORD - Bridge Plug<br>potage of Each Interval Perf |                                    |                   | cture, Shot, Cement mount and Kind of Ma |                  | d<br>Depth                    |
|                                           |                                       |                                                        |                                    |                   |                                          |                  |                               |
|                                           |                                       |                                                        |                                    |                   |                                          |                  |                               |
|                                           |                                       |                                                        |                                    |                   |                                          |                  |                               |
|                                           |                                       |                                                        |                                    |                   |                                          |                  |                               |
|                                           |                                       |                                                        |                                    |                   |                                          |                  |                               |
|                                           |                                       |                                                        |                                    |                   |                                          |                  |                               |
| TUBING RECORD:                            | Size:                                 | Set At:                                                | Packer At:                         | Liner Run:        | Yes No                                   |                  |                               |
| Date of First, Resumed                    | Production, SWD or ENH                | R. Producing Meth                                      |                                    | Gas Lift C        | Other <i>(Explain)</i>                   |                  |                               |
| Estimated Production<br>Per 24 Hours      | Oil B                                 |                                                        | Mcf Wate                           |                   |                                          | ias-Oil Ratio    | Gravity                       |
| DISPOSITIO                                | ON OF GAS:                            | , and a second                                         | METHOD OF COMPLE                   | TION:             |                                          | PRODI ICTIC      | ON INTERVAL:                  |
| Vented Solo                               |                                       | Open Hole                                              | Perf. Dually                       | Comp. Cor         | nmingled                                 | THODOUTIC        | ZIN IINI EI IVAE.             |
|                                           | bmit ACO-18.)                         | Other (Specify)                                        | (Submit A                          |                   | mit ACO-4)                               |                  |                               |

### Casing

| Purpose<br>Of String | Size Hole<br>Drilled | Size<br>Casing<br>Set | Weight | Setting<br>Depth | Type Of<br>Cement |    | Type and<br>Percent<br>Additives |
|----------------------|----------------------|-----------------------|--------|------------------|-------------------|----|----------------------------------|
| Surface              | 12.25                | 8.625                 | 23     | 23               | 50/50             | 10 |                                  |
| Completio<br>n       | 6.75                 | 4.5                   | 9.5    | 740              | 50/50             | 90 |                                  |
|                      |                      |                       |        |                  |                   |    |                                  |
|                      |                      |                       |        |                  |                   |    |                                  |