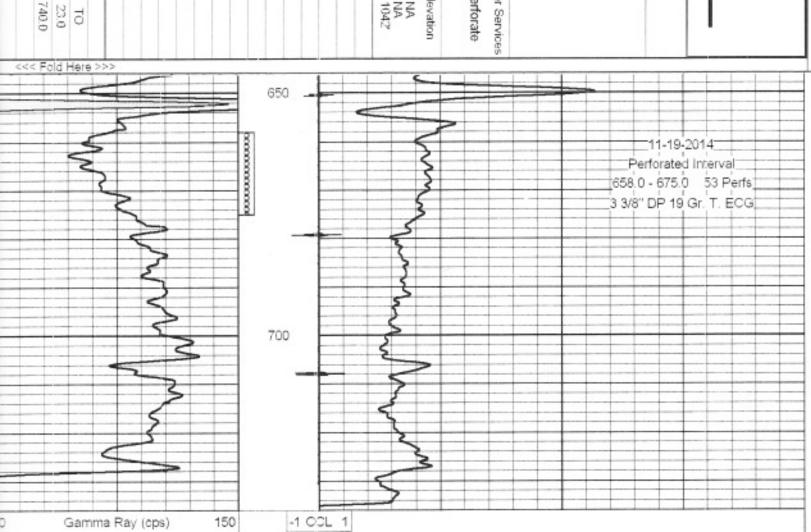

| Operator Name:                            |                                       |                                                        | Lease Name:                        |                   |                                          | Well #:          |                               |
|-------------------------------------------|---------------------------------------|--------------------------------------------------------|------------------------------------|-------------------|------------------------------------------|------------------|-------------------------------|
| Sec Twp                                   | S. R                                  | East West                                              | County:                            |                   |                                          |                  |                               |
| open and closed, flow                     | ring and shut-in pressu               | ormations penetrated. Dres, whether shut-in pre        | ssure reached stati                | c level, hydrosta | tic pressures, bott                      |                  |                               |
|                                           |                                       | tain Geophysical Data a<br>r newer AND an image f      |                                    | gs must be ema    | iled to kcc-well-lo                      | gs@kcc.ks.gov    | v. Digital electronic log     |
| Drill Stem Tests Taker (Attach Additional |                                       | Yes No                                                 |                                    |                   | on (Top), Depth an                       |                  | Sample                        |
| Samples Sent to Geo                       | logical Survey                        | Yes No                                                 | Nam                                | Э                 |                                          | Тор              | Datum                         |
| Cores Taken<br>Electric Log Run           |                                       | Yes No                                                 |                                    |                   |                                          |                  |                               |
| List All E. Logs Run:                     |                                       |                                                        |                                    |                   |                                          |                  |                               |
|                                           |                                       | 0.0000                                                 |                                    |                   |                                          |                  |                               |
|                                           |                                       | CASING Report all strings set-c                        | RECORD Ne conductor, surface, inte |                   | ion, etc.                                |                  |                               |
| Purpose of String                         | Size Hole<br>Drilled                  | Size Casing<br>Set (In O.D.)                           | Weight<br>Lbs. / Ft.               | Setting<br>Depth  | Type of Cement                           | # Sacks<br>Used  | Type and Percent<br>Additives |
|                                           |                                       |                                                        |                                    |                   |                                          |                  |                               |
|                                           |                                       |                                                        |                                    |                   |                                          |                  |                               |
|                                           |                                       |                                                        |                                    |                   |                                          |                  |                               |
|                                           |                                       |                                                        |                                    |                   |                                          |                  |                               |
|                                           |                                       | ADDITIONAL                                             | CEMENTING / SQU                    | EEZE RECORD       |                                          |                  |                               |
| Purpose:                                  | Depth<br>Top Bottom                   | Type of Cement                                         | # Sacks Used                       |                   | Type and P                               | ercent Additives |                               |
| Perforate Protect Casing                  |                                       |                                                        |                                    |                   |                                          |                  |                               |
| Plug Back TD<br>Plug Off Zone             |                                       |                                                        |                                    |                   |                                          |                  |                               |
|                                           |                                       |                                                        |                                    |                   |                                          |                  |                               |
| Did you perform a hydrau                  | ulic fracturing treatment or          | n this well?                                           |                                    | Yes               | No (If No, ski                           | o questions 2 an | nd 3)                         |
|                                           | · · · · · · · · · · · · · · · · · · · | aulic fracturing treatment ex                          | _                                  |                   |                                          | o question 3)    | of the ACO 1)                 |
| was the hydraulic fractur                 | ring treatment information            | submitted to the chemical of                           | disclosure registry?               | Yes               | No (If No, fill                          | out Page Three   | of the ACO-1)                 |
| Shots Per Foot                            |                                       | N RECORD - Bridge Plug<br>potage of Each Interval Perf |                                    |                   | cture, Shot, Cement mount and Kind of Ma |                  | d<br>Depth                    |
|                                           |                                       |                                                        |                                    |                   |                                          |                  |                               |
|                                           |                                       |                                                        |                                    |                   |                                          |                  |                               |
|                                           |                                       |                                                        |                                    |                   |                                          |                  |                               |
|                                           |                                       |                                                        |                                    |                   |                                          |                  |                               |
|                                           |                                       |                                                        |                                    |                   |                                          |                  |                               |
|                                           |                                       |                                                        |                                    |                   |                                          |                  |                               |
| TUBING RECORD:                            | Size:                                 | Set At:                                                | Packer At:                         | Liner Run:        | Yes No                                   |                  |                               |
| Date of First, Resumed                    | Production, SWD or ENH                | R. Producing Meth                                      |                                    | Gas Lift C        | Other <i>(Explain)</i>                   |                  |                               |
| Estimated Production<br>Per 24 Hours      | Oil B                                 |                                                        | Mcf Wate                           |                   |                                          | ias-Oil Ratio    | Gravity                       |
| DISPOSITIO                                | ON OF GAS:                            | , and a second                                         | METHOD OF COMPLE                   | TION:             |                                          | PRODI ICTIC      | ON INTERVAL:                  |
| Vented Solo                               |                                       | Open Hole                                              | Perf. Dually                       | Comp. Cor         | nmingled                                 | THODOUTIC        | ZIN IINI EI IVAE.             |
|                                           | bmit ACO-18.)                         | Other (Specify)                                        | (Submit A                          |                   | mit ACO-4)                               |                  |                               |