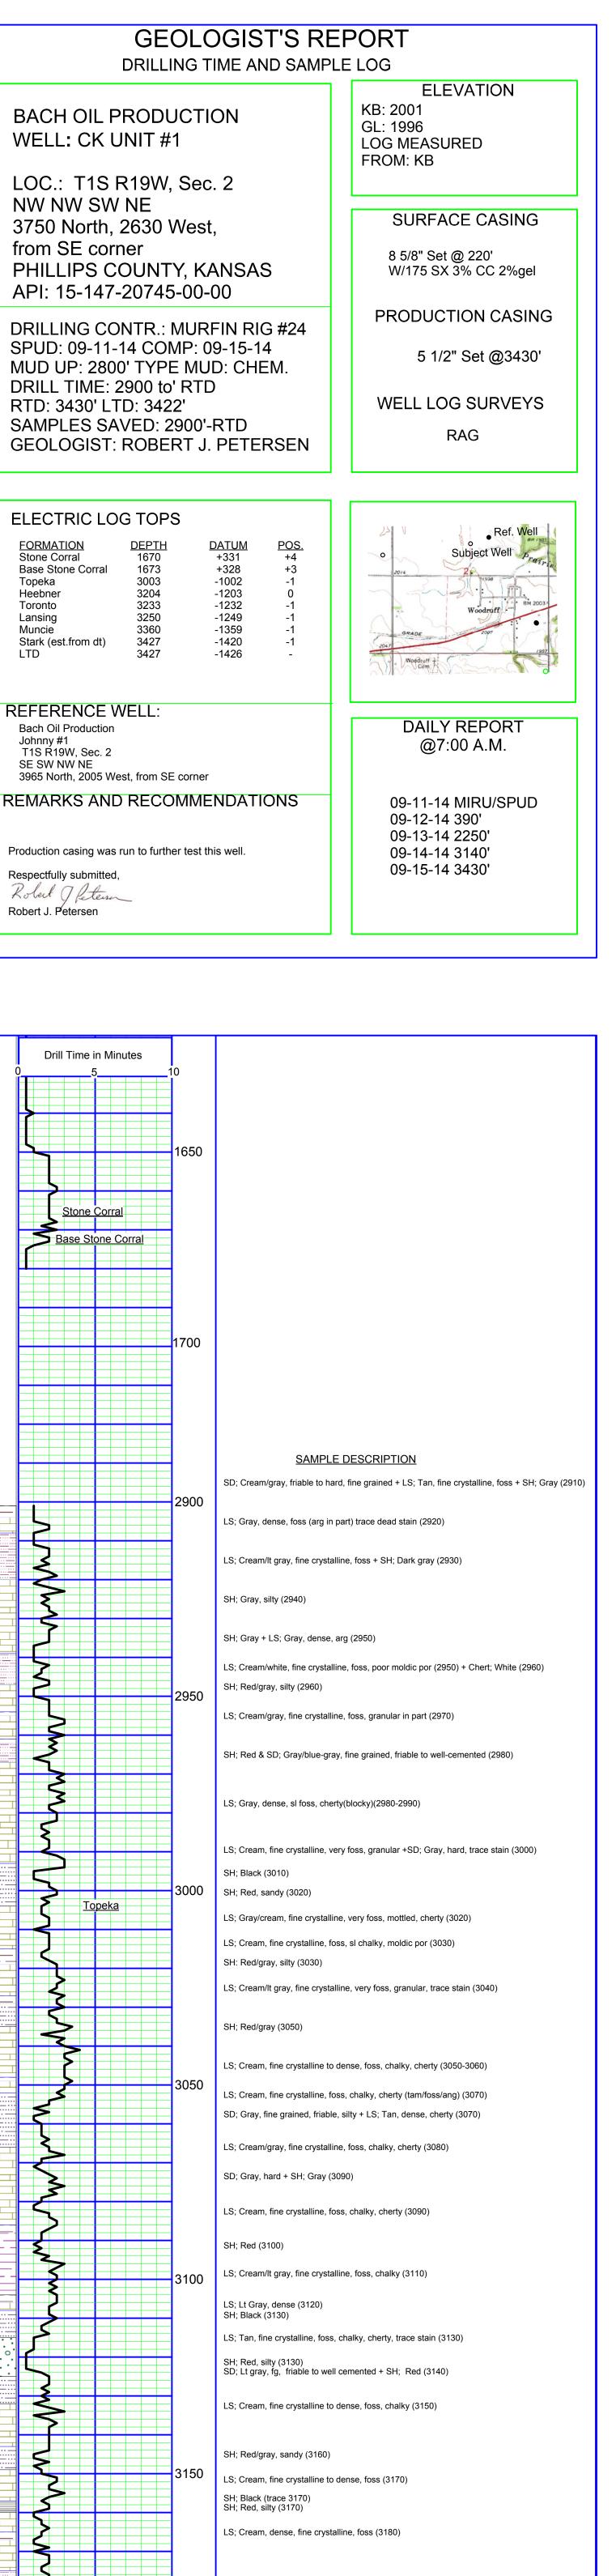

## Tops

| Name              | Тор  | Datum |
|-------------------|------|-------|
| Stone Corral      | 1670 | +331  |
| Base Stone Corral | 1693 | +328  |
| Topeka            | 3003 | -1002 |
| Heebner           | 3204 | -1203 |
| Toronto           | 3233 | -1232 |
| Lansing           | 3250 | -1249 |
| Muncie            | 3360 | -1359 |
| Stark             | 3427 | -1420 |