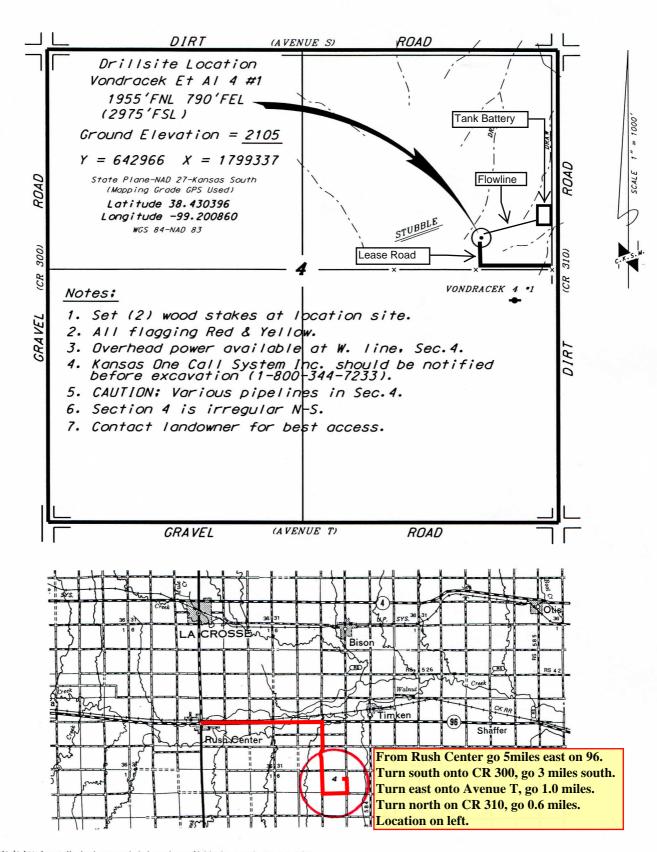

## O'BRIEN RESOURCES, LLC VONDRACEK LEASE NE.1/4, SECTION 4, T19S, R17W RUSH COUNTY. KANSAS

Controlling data is based upon the best maps and photographs available to us and upon a regular section of land containing 640 acres.

November 24, 2014

<sup>\*</sup>Approximate section lines were determined using the normal standard of care of oilfield surveyors practicing in the state of Kansas. The section corners, which establish the precise section lines, were not necessarily located, and the exact location of the drillsite location in the section is not guaranteed. Therefore, the operator securing this service and accepting this plat and all other parties relying thereon agree to hold Central Kansas Biffield Services. Inc., its officers and employees harmless from all lasses, costs and expenses and said entities released from any liability from incidental or consequential damages.