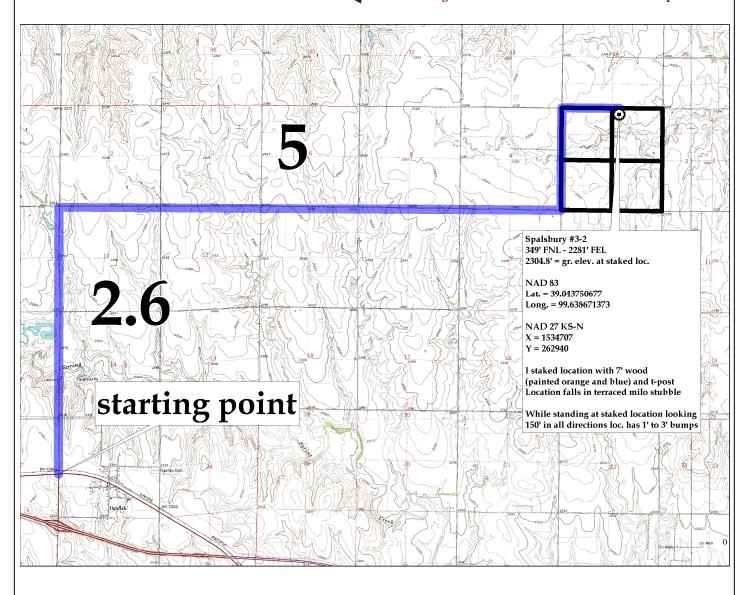

AUTHORIZED BY:

COUNTY

Spalsbury #3-2 LEASE NAME

349' FNL - 2281' FEL LOCATION SPOT

N/A SCALE: \_ May 15<sup>th</sup>, 2014 DATE STAKED: Ben R. MEASURED BY: Norby S. DRAWN BY: Jeff R. & Cole

This drawing does not constitute a monumented survey or a land survey plat.

This drawing is for construction purposes only.

GR. ELEVATION: 2304.8°

**Directions:** From approx. ½ mile West of Ogallah, Ks at the intersection of Old Hwy 40 and CR 565 / Ogallah Rd. - Now go 2.6 miles North on CR 565 / Ogallah Rd. - Now go 5 miles East on Hixson Rd. / H Rd. to the SW corner of section 3-12s-21w -Now go 1 mile North on 380<sup>th</sup> Ave. – Now go 0.6 mile East on G Rd. to ingress stake SW into – Now go approx. 210' SW through terraced milo stubble - Now go approx. 180' SE through milo stubble, into staked location.

Final ingress must be verified with land owner or Operator.