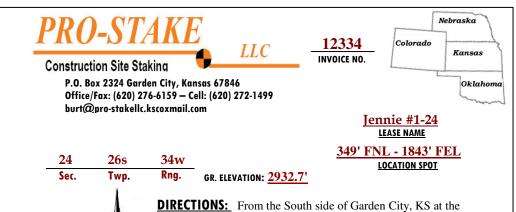

232634L CRD NO.

Berexco, LLC operator Finney County, KS county

| <sup>th</sup> , 2014 |
|----------------------|
|                      |
| 5.                   |
| <u>.</u>             |
|                      |