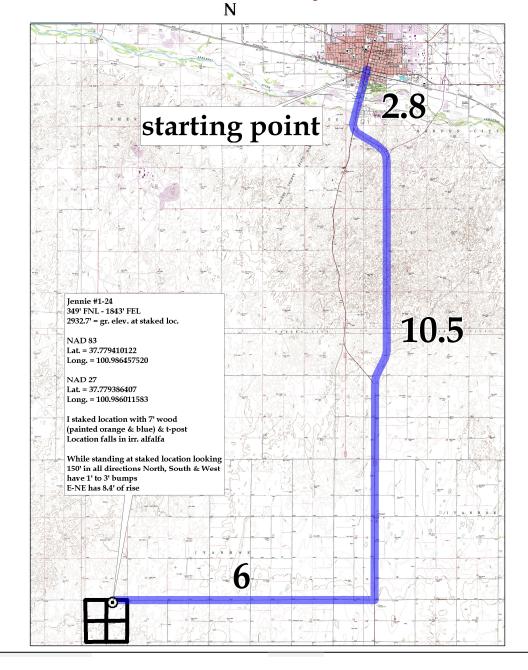

<u>This drawing does not constitute a monumented</u> <u>survey or a land survey plat.</u> This drawing is for construction purposes only.

**DIRECTIONS:** From the South side of Garden City, KS at the intersection of Main St. / Hwy 83 bypass and Fulton St. – Now go 2.8 miles South and SE on Main St. / Hwy 83 bypass – Now go 10.5 miles South on Hwy 83 – Now go 6 miles West on TV Rd. to the NE corner of section 24-26s-34w – Now go 0.3 mile West on TV Rd. to ingress stake South into – Now go approx. 110' South through grass and weeds – Now go approx. 240' South through irr; alfalfa, into staked location. **Final ingress must be verified with landowner or operator.** 