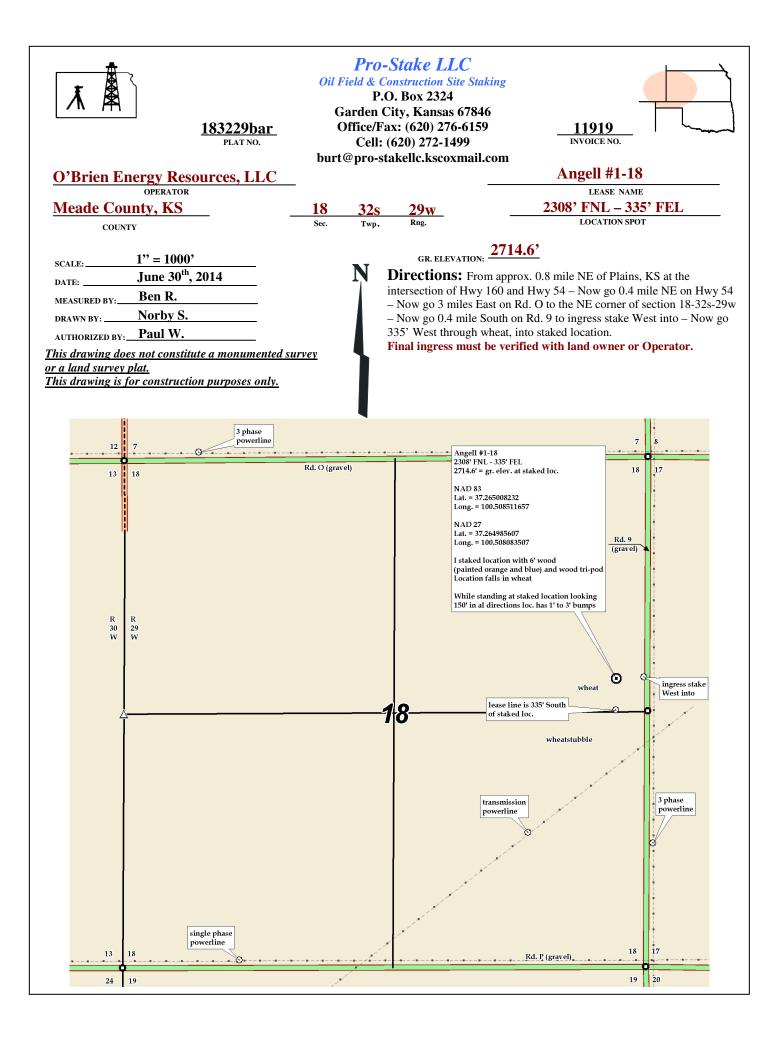

|                                                                                                                                                                                                                                                                    | Ga<br>229bar O<br>Plat NO.<br>burt (                                                                                                                                                            | Pro-Stake LLC<br>ield & Construction Site Stat<br>P.O. Box 2324<br>arden City, Kansas 67844<br>iffice/Fax: (620) 276-6159<br>Cell: (620) 272-1499<br>@pro-stakellc.kscoxmail. | 6<br><u>11919</u><br>INVOICE NO.                                                                                                            |               |
|--------------------------------------------------------------------------------------------------------------------------------------------------------------------------------------------------------------------------------------------------------------------|-------------------------------------------------------------------------------------------------------------------------------------------------------------------------------------------------|-------------------------------------------------------------------------------------------------------------------------------------------------------------------------------|---------------------------------------------------------------------------------------------------------------------------------------------|---------------|
| <td columny,="" response="" se<="" second="" th="" the="" to=""><td>Sec.</td><td>Twp. Rng.<br/>GR. ELEVATION:<br/>Directions: From<br/>intersection of Hwy<br/>– Now go 3 miles Ea<br/>– Now go 0.4 mile S<br/>335' West through w</td><td>LOCATION SPOT</td></td> | <td>Sec.</td> <td>Twp. Rng.<br/>GR. ELEVATION:<br/>Directions: From<br/>intersection of Hwy<br/>– Now go 3 miles Ea<br/>– Now go 0.4 mile S<br/>335' West through w</td> <td>LOCATION SPOT</td> | Sec.                                                                                                                                                                          | Twp. Rng.<br>GR. ELEVATION:<br>Directions: From<br>intersection of Hwy<br>– Now go 3 miles Ea<br>– Now go 0.4 mile S<br>335' West through w | LOCATION SPOT |
| DRd                                                                                                                                                                                                                                                                |                                                                                                                                                                                                 |                                                                                                                                                                               |                                                                                                                                             |               |
|                                                                                                                                                                                                                                                                    |                                                                                                                                                                                                 |                                                                                                                                                                               | Angell #1-18 •                                                                                                                              |               |
|                                                                                                                                                                                                                                                                    | -                                                                                                                                                                                               | R                                                                                                                                                                             | PRd                                                                                                                                         |               |