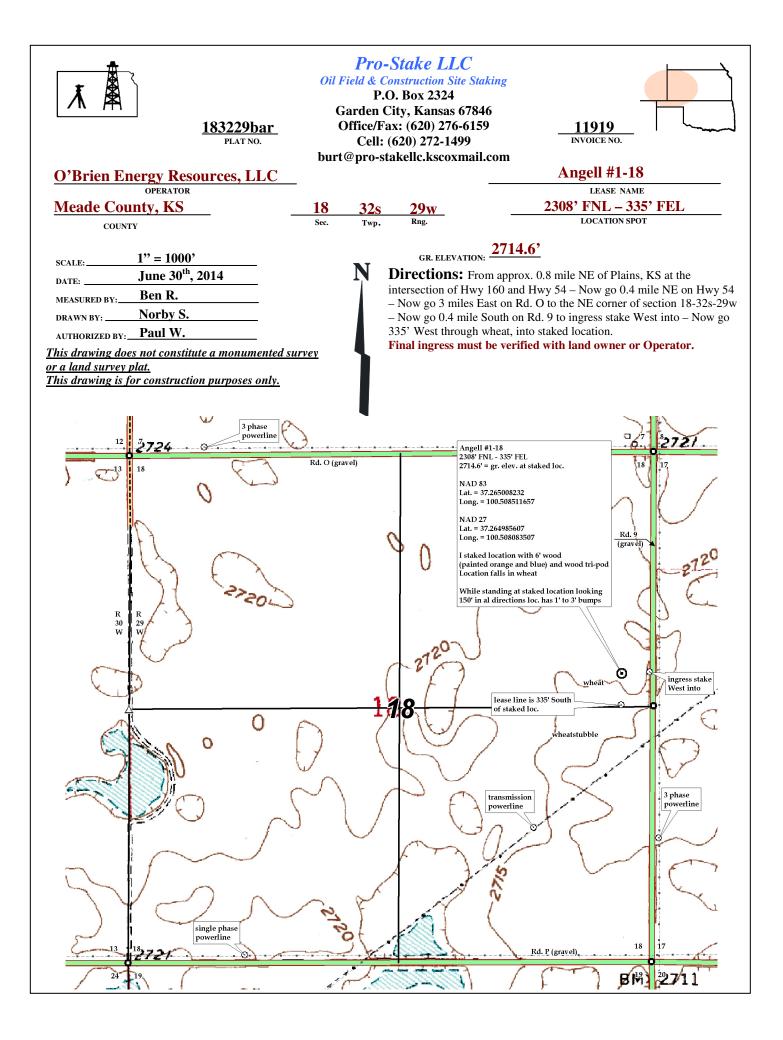

|                                                                                                                                                                                                                                                                    | Ga<br>229bar O<br>Plat NO.<br>burt (                                                                                                                                                            | Pro-Stake LLC<br>ield & Construction Site Stat<br>P.O. Box 2324<br>arden City, Kansas 67844<br>iffice/Fax: (620) 276-6159<br>Cell: (620) 272-1499<br>@pro-stakellc.kscoxmail. | 6<br><u>11919</u><br>INVOICE NO.                                                                                                            |               |
|--------------------------------------------------------------------------------------------------------------------------------------------------------------------------------------------------------------------------------------------------------------------|-------------------------------------------------------------------------------------------------------------------------------------------------------------------------------------------------|-------------------------------------------------------------------------------------------------------------------------------------------------------------------------------|---------------------------------------------------------------------------------------------------------------------------------------------|---------------|
| <td columny,="" response="" se<="" second="" th="" the="" to=""><td>Sec.</td><td>Twp. Rng.<br/>GR. ELEVATION:<br/>Directions: From<br/>intersection of Hwy<br/>– Now go 3 miles Ea<br/>– Now go 0.4 mile S<br/>335' West through w</td><td>LOCATION SPOT</td></td> | <td>Sec.</td> <td>Twp. Rng.<br/>GR. ELEVATION:<br/>Directions: From<br/>intersection of Hwy<br/>– Now go 3 miles Ea<br/>– Now go 0.4 mile S<br/>335' West through w</td> <td>LOCATION SPOT</td> | Sec.                                                                                                                                                                          | Twp. Rng.<br>GR. ELEVATION:<br>Directions: From<br>intersection of Hwy<br>– Now go 3 miles Ea<br>– Now go 0.4 mile S<br>335' West through w | LOCATION SPOT |
| DRd                                                                                                                                                                                                                                                                |                                                                                                                                                                                                 |                                                                                                                                                                               |                                                                                                                                             |               |
|                                                                                                                                                                                                                                                                    |                                                                                                                                                                                                 |                                                                                                                                                                               | Angell #1-18 •                                                                                                                              |               |
|                                                                                                                                                                                                                                                                    | -                                                                                                                                                                                               | R                                                                                                                                                                             | PRd                                                                                                                                         |               |