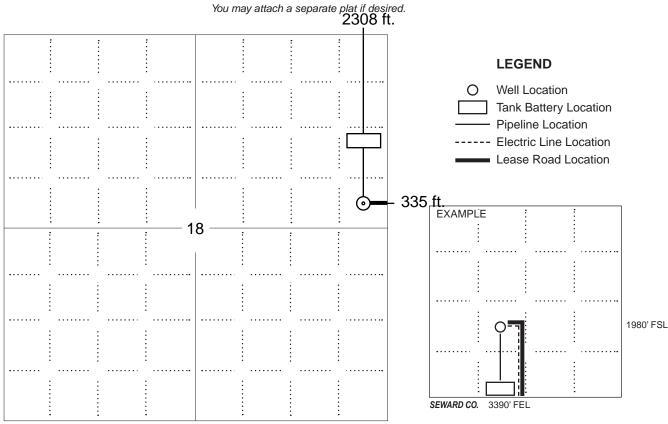

## IN ALL CASES PLOT THE INTENDED WELL ON THE PLAT BELOW

In all cases, please fully complete this side of the form. Include items 1 through 5 at the bottom of this page.

| Operator:                             | Location of Well: County:                                          |  |  |
|---------------------------------------|--------------------------------------------------------------------|--|--|
| Lease:                                | feet from N / S Line of Section                                    |  |  |
| Well Number:                          | feet from E / W Line of Section                                    |  |  |
| Field:                                | Sec Twp S. R E 🗌 W                                                 |  |  |
| Number of Acres attributable to well: | Is Section: Regular or Irregular                                   |  |  |
|                                       | If Section is Irregular, locate well from nearest corner boundary. |  |  |
|                                       | Section corner used: NE NW SE SW                                   |  |  |

PLAT

Show location of the well. Show footage to the nearest lease or unit boundary line. Show the predicted locations of lease roads, tank batteries, pipelines and electrical lines, as required by the Kansas Surface Owner Notice Act (House Bill 2032). You may attach a separate plat if desired.

NOTE: In all cases locate the spot of the proposed drilling locaton.

## In plotting the proposed location of the well, you must show:

- 1. The manner in which you are using the depicted plat by identifying section lines, i.e. 1 section, 1 section with 8 surrounding sections, 4 sections, etc.
- 2. The distance of the proposed drilling location from the south / north and east / west outside section lines.
- 3. The distance to the nearest lease or unit boundary line (in footage).
- 4. If proposed location is located within a prorated or spaced field a certificate of acreage attribution plat must be attached: (C0-7 for oil wells; CG-8 for gas wells).
- 5. The predicted locations of lease roads, tank batteries, pipelines, and electrical lines.