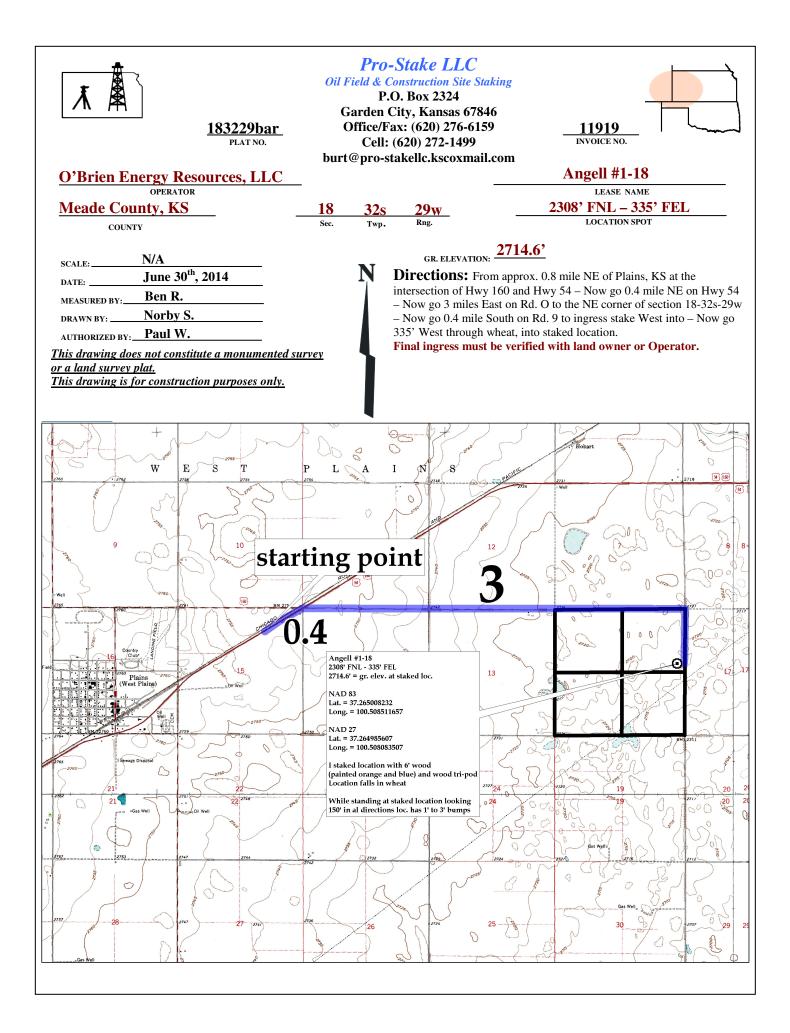

|                                                                                                                                                                                                                                                                    | Ga<br>229bar O<br>Plat NO.<br>burt (                                                                                                                                                            | Pro-Stake LLC<br>ield & Construction Site Stat<br>P.O. Box 2324<br>arden City, Kansas 67844<br>iffice/Fax: (620) 276-6159<br>Cell: (620) 272-1499<br>@pro-stakellc.kscoxmail. | 6<br><u>11919</u><br>INVOICE NO.                                                                                                            |               |
|--------------------------------------------------------------------------------------------------------------------------------------------------------------------------------------------------------------------------------------------------------------------|-------------------------------------------------------------------------------------------------------------------------------------------------------------------------------------------------|-------------------------------------------------------------------------------------------------------------------------------------------------------------------------------|---------------------------------------------------------------------------------------------------------------------------------------------|---------------|
| <td columny,="" response="" se<="" second="" th="" the="" to=""><td>Sec.</td><td>Twp. Rng.<br/>GR. ELEVATION:<br/>Directions: From<br/>intersection of Hwy<br/>– Now go 3 miles Ea<br/>– Now go 0.4 mile S<br/>335' West through w</td><td>LOCATION SPOT</td></td> | <td>Sec.</td> <td>Twp. Rng.<br/>GR. ELEVATION:<br/>Directions: From<br/>intersection of Hwy<br/>– Now go 3 miles Ea<br/>– Now go 0.4 mile S<br/>335' West through w</td> <td>LOCATION SPOT</td> | Sec.                                                                                                                                                                          | Twp. Rng.<br>GR. ELEVATION:<br>Directions: From<br>intersection of Hwy<br>– Now go 3 miles Ea<br>– Now go 0.4 mile S<br>335' West through w | LOCATION SPOT |
| DRd                                                                                                                                                                                                                                                                |                                                                                                                                                                                                 |                                                                                                                                                                               |                                                                                                                                             |               |
|                                                                                                                                                                                                                                                                    |                                                                                                                                                                                                 |                                                                                                                                                                               | Angell #1-18 •                                                                                                                              |               |
|                                                                                                                                                                                                                                                                    | -                                                                                                                                                                                               | R                                                                                                                                                                             | PRd                                                                                                                                         |               |