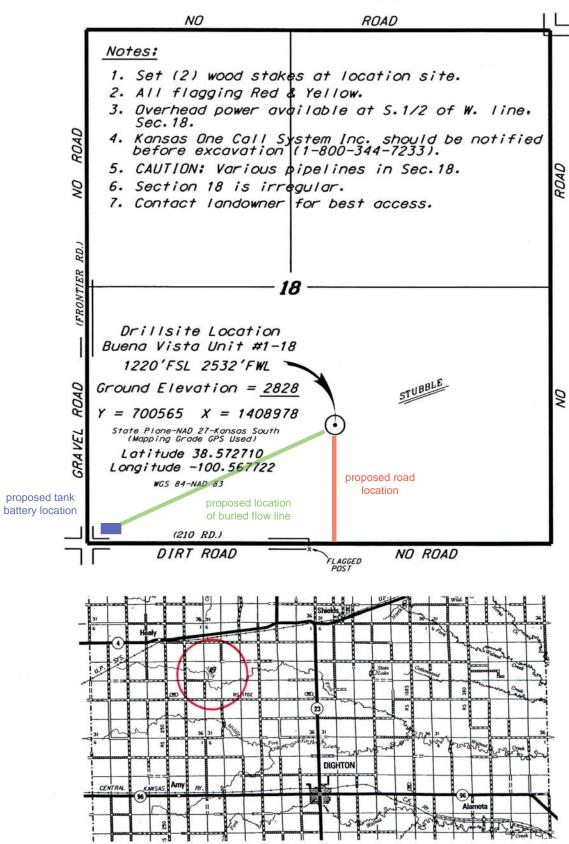

LARSON ENGINEERING, INC. BUENA VISTA LEASE S. 1/2, SECTION 18, T17S, R29W LANE COUNTY, KANSAS

- Controlling data is based upon the best maps and photographs available to us and upon a regular section of land containing 640 acres.
- Approximate section lines were determined using the normal standard of care of oilfield surveyors practicing in the state of Kansas. The section carners, which establish the precise section lines, were not necessarily located, and the exact location of the drillisite location in the section is not quaranteed. Therefore, the operator securing this service and occepting this plat and all other parties relying therein agree to hold Central Kansas Diffield Services, Inc., its officers and employees harmless from all losses, casts and expenses and said entities released from any liability from incidental or consequential damages

December 3, 2014