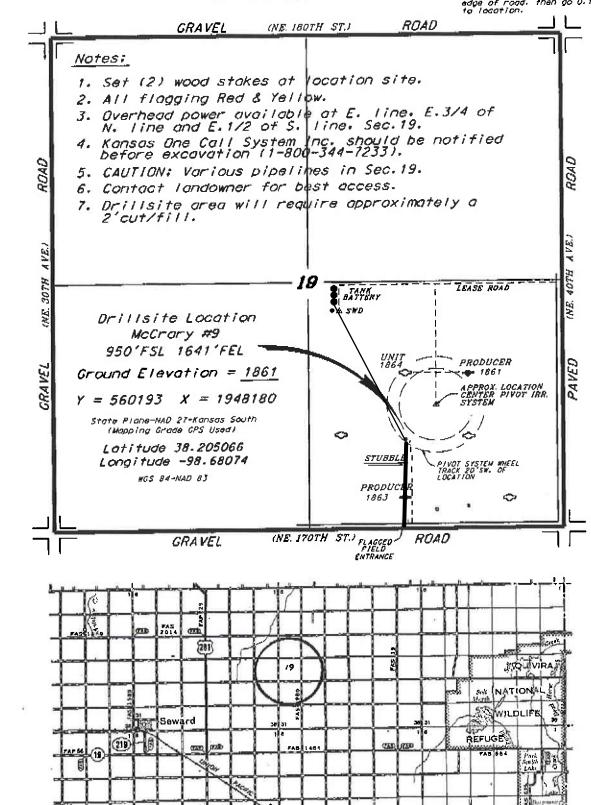

shown on this
t be legally
ndowner.
for access.

ds si y not y ion taent

2000

## L.D. DRILLING, INC. MCCRARY LEASE SE. 1/4. SECTION 19. T215. R12W STAFFORD COUNTY. KANSAS

Directions: From the intersection of Highway 201 and Highway 19 ga 3.0 miles North on Highway 19, then go 3.0 miles East on a county road to the 5%. corner of Section 19, then go 0.66 miles East to a flogged entrance on the north edge of road, then go 0.18 miles North to location.

Controlling data is based upon the best maps and pharographs available to us and whom a requirence section of land containing 640 ocras.

December 5. 2014

section of long containing 640 ocras.

\*Approximate social visite were determined using the normal standard of come of diffeld serveyors 
\*Approximate social visite of Kondot. The seation corners and occupied in the procise section lines 
\*\*erre hat hodessorily located, and see add the corners and occupied in the section is the section of the corners of the corner