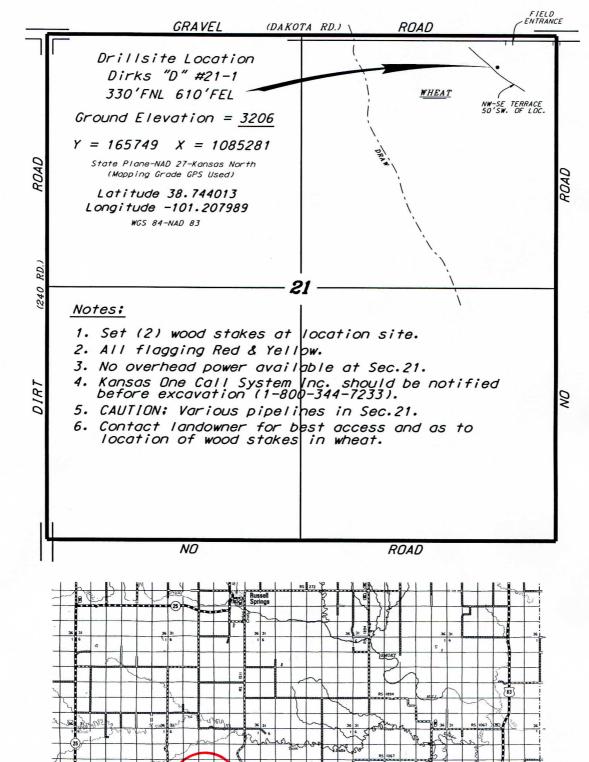

RUSSELL OIL, INC. DIRKS LEASE NE. 1/4, SECTION 21, T15S, R35W

LOGAN COUNTY, KANSAS

December 17, 2014

Controlling data is based upon the best maps and photographs available to us and upon a regular section of land containing 640 acres.

Approximate section lines were determined using the normal standard of care of oilfield surveyors procticing in the state of Kansas. The section corners, which establish the precise section lines, were not necessorily located, and the exact location of the drillsite location in the section is not guaranteed. Therefore, the operator securing this service and accepting this plat and all other parties relying thereon agree to hold Central Kansas Diffield Services. Inc. its officers and employees harmless from all losses, costs and expenses and said entities released from any liability from incidental or consequential damages