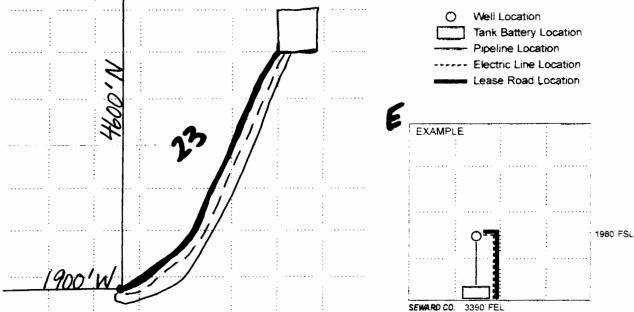

## IN ALL CASES PLOT THE INTENDED WELL ON THE PLAT BELOW

In all cases, please fully complete this side of the form. Include items 1 through 5 at the bottom of this page.

| Operator: War W Production Co Lease Har ner Well Number: W-50 Field:                                                                                                                                                                                                                                    | Location of Well: County: A 1/en  4600 feet from N S Line of Section 1900 feet from E W Line of Section Sec. 23 Twp. 26 S.R. 18 W E W |  |
|---------------------------------------------------------------------------------------------------------------------------------------------------------------------------------------------------------------------------------------------------------------------------------------------------------|---------------------------------------------------------------------------------------------------------------------------------------|--|
| Number of Acres attributable to well:  QTR/QTR/QTR of acreage:                                                                                                                                                                                                                                          | Is Section: Regular or Imegular                                                                                                       |  |
|                                                                                                                                                                                                                                                                                                         | If Section is Irregular, locate well from nearest comer boundary.  Section corner used: NE NW SE SW                                   |  |
| PLAT  Show location of the well. Show footage to the nearest lease or unit boundary line. Show the predicted locations of lease roads, tank batteries, pipelines and electrical lines, as required by the Kansas Surface Owner Notice Act (House Bill 2032).  You may attach a separate plat if desired |                                                                                                                                       |  |
|                                                                                                                                                                                                                                                                                                         | LEGEND                                                                                                                                |  |
|                                                                                                                                                                                                                                                                                                         | Well Location     Tank Battery Location     Pipeline Location                                                                         |  |

## in plotting the proposed location of the well, you must show:

- 1. The manner in which you are using the depicted plat by identifying section lines, i.e. 1 section, 1 section with 8 surrounding sections, 4 sections, etc.
- 2. The distance of the proposed drilling location from the south / north and east / west outside section lines.
- 3. The distance to the nearest lease or unit boundary line (in footage).
- 4. If proposed location is located within a prorated or spaced field a certificate of acreage attribution plat must be attached: (C0-7 for oil wells CG-8 for gas wells).
- 5. The predicted locations of lease roads, tank batteries, pipelines, and electrical lines.