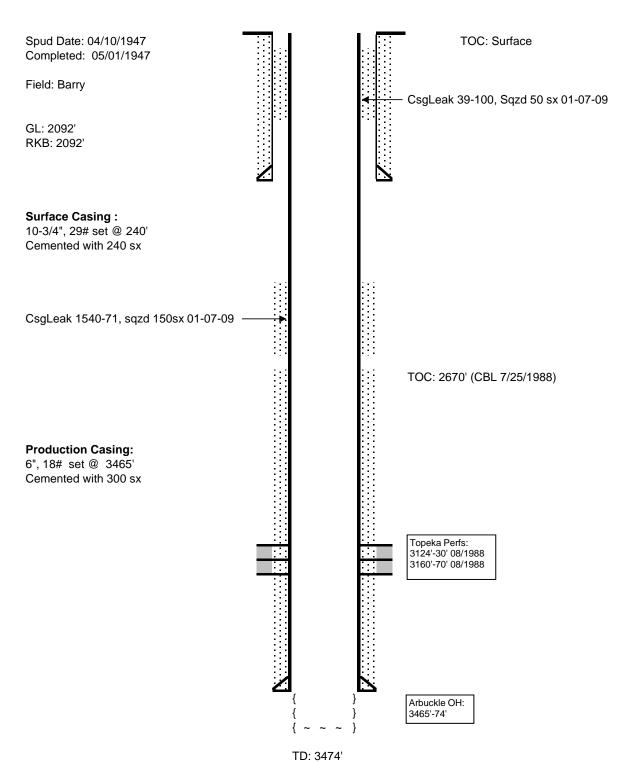

## Gick #5 NE SW SW Section 1-T9S-R19W Rooks County, Kansas

API # 1516301592

Current Wellbore Schematic 1/12/2009

Conservation Division District Office No. 4 2301 E. 13th Street Hays, KS 67601-2651

Phone: 785-625-0550 Fax: 785-625-0564 http://kcc.ks.gov/

Re: Temporary Abandonment API 15-163-19045-00-00 GICK 005 SW/4 Sec.01-09S-19W Rooks County, Kansas