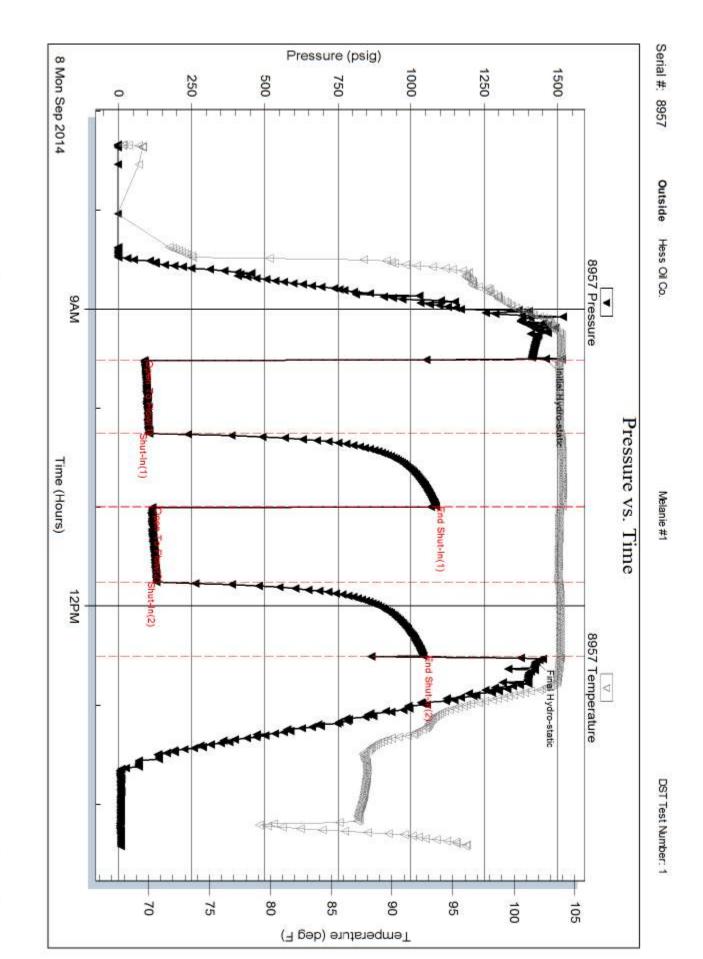

|                                                                                                                                                                       | DRILL STEM TES                                                                | ST REP                                                                                                                                                                                                                          | ORT                                                                                                                                                                                                                      | -                                                                                                |                             |                                   |  |
|-----------------------------------------------------------------------------------------------------------------------------------------------------------------------|-------------------------------------------------------------------------------|---------------------------------------------------------------------------------------------------------------------------------------------------------------------------------------------------------------------------------|--------------------------------------------------------------------------------------------------------------------------------------------------------------------------------------------------------------------------|--------------------------------------------------------------------------------------------------|-----------------------------|-----------------------------------|--|
| RILOBITE                                                                                                                                                              | Hess Oil Co.                                                                  |                                                                                                                                                                                                                                 | 15-10s-                                                                                                                                                                                                                  | 11w,Osb                                                                                          | orne,KS                     |                                   |  |
| ESTING, M                                                                                                                                                             | PO Box 1009<br>McPherson KS 67460                                             |                                                                                                                                                                                                                                 | Melani                                                                                                                                                                                                                   | e #1                                                                                             |                             |                                   |  |
|                                                                                                                                                                       |                                                                               |                                                                                                                                                                                                                                 |                                                                                                                                                                                                                          | et: 53971                                                                                        | DST                         |                                   |  |
|                                                                                                                                                                       | ATTN: David Gould                                                             |                                                                                                                                                                                                                                 | Test Sta                                                                                                                                                                                                                 | rt: 2014.09                                                                                      | .08 @ 07:20:00              | 0                                 |  |
| GENERAL INFORMATION:                                                                                                                                                  |                                                                               |                                                                                                                                                                                                                                 |                                                                                                                                                                                                                          |                                                                                                  |                             |                                   |  |
| Formation:KCDeviated:NoWhipstock:Time Tool Opened:09:30:45Time Test Ended:14:25:45                                                                                    | ft (KB)                                                                       |                                                                                                                                                                                                                                 | Test Typ<br>Tester:<br>Unit No:                                                                                                                                                                                          |                                                                                                  | ntional Bottom<br>Dickinson | Hole (Initial)                    |  |
| Interval:         2947.00 ft (KB) To         3           Total Depth:         3036.00 ft (KB) (         (           Hole Diameter:         7.88 inches Hole         ( | VD)                                                                           |                                                                                                                                                                                                                                 | Reference                                                                                                                                                                                                                | ce Elevation<br>KB to GR/0                                                                       | 1744.                       | 00 ft (KB)<br>00 ft (CF)<br>00 ft |  |
| Serial #: 8957OutsidePress@RunDepth:130.26 psigStart Date:2014.09.08Start Time:07:20:05TEST COMMENT:IF-1" blowISI-No blowFF-w eak surfa                               | End Date:<br>End Time:                                                        | Capacity:         8000.00         psig           2014.09.08         Last Calib.:         2014.09.08           14:25:44         Time On Btm:         2014.09.08 @ 09:30:00           Time Off Btm:         2014.09.08 @ 12:33:30 |                                                                                                                                                                                                                          |                                                                                                  |                             |                                   |  |
| FSI-No blow<br>Pressure vs                                                                                                                                            |                                                                               |                                                                                                                                                                                                                                 | PRES                                                                                                                                                                                                                     | SURE SI                                                                                          | JMMARY                      |                                   |  |
| SEST Prosec<br>555 Prosec<br>100<br>100<br>100<br>100<br>100<br>100<br>100<br>10                                                                                      | 557 Temperature<br>659 Temperature<br>100 100 100 100 100 100 100 100 100 100 | 91<br>136                                                                                                                                                                                                                       | (psig)         (de           1460.29         10           87.65         10           103.48         10           1084.20         10           115.71         10           130.26         10           1042.54         10 | g F)<br>3.83 Initial<br>3.38 Oper<br>3.76 Shut<br>3.98 End<br>3.67 Oper<br>3.63 Shut<br>3.79 End | n To Flow (2)               |                                   |  |
| Recovery                                                                                                                                                              |                                                                               |                                                                                                                                                                                                                                 | Gas Rat                                                                                                                                                                                                                  |                                                                                                  | ,1                          |                                   |  |
| Length (ft)         Description           210.00         Mud                                                                                                          | Volume (bbl)<br>1.03                                                          |                                                                                                                                                                                                                                 | (                                                                                                                                                                                                                        | Choke (inches)                                                                                   | Pressure (psig)             | Gas Rate (Mcf/d)                  |  |
|                                                                                                                                                                       |                                                                               |                                                                                                                                                                                                                                 |                                                                                                                                                                                                                          |                                                                                                  |                             |                                   |  |
|                                                                                                                                                                       |                                                                               |                                                                                                                                                                                                                                 |                                                                                                                                                                                                                          |                                                                                                  |                             |                                   |  |
| Trilobite Testing, Inc                                                                                                                                                | Ref. No: 53971                                                                |                                                                                                                                                                                                                                 |                                                                                                                                                                                                                          |                                                                                                  | 09.08 @ 16:14               |                                   |  |