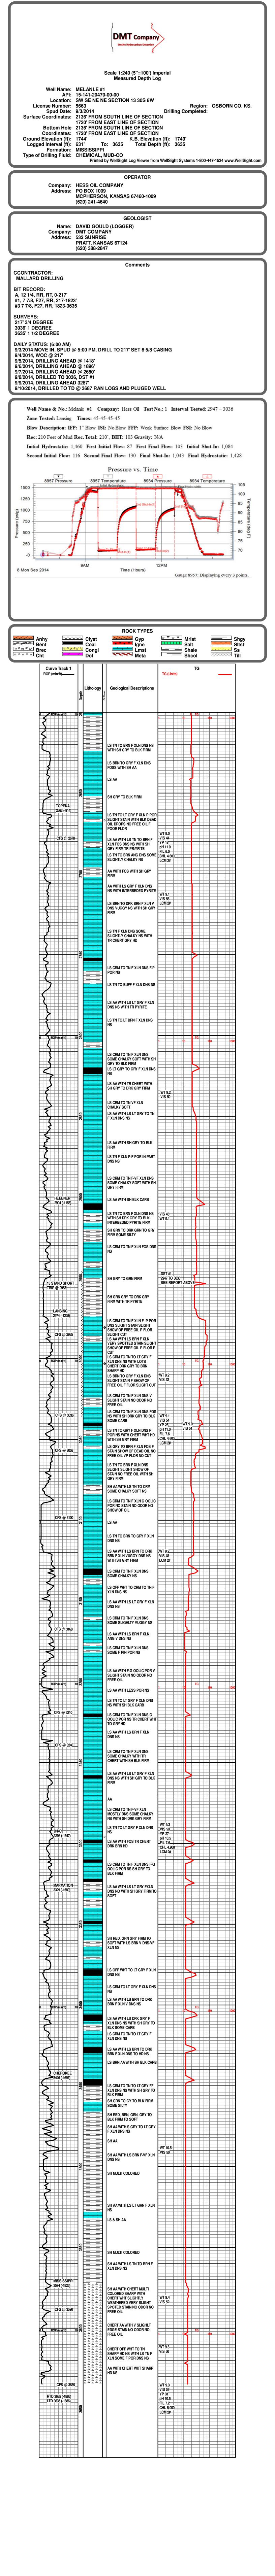

| Form      | ACO1 - Well Completion |
|-----------|------------------------|
| Operator  | Hess Oil Company       |
| Well Name | Melanie 1              |
| Doc ID    | 1237709                |

Tops

| Name             | Тор  | Datum |
|------------------|------|-------|
| Anhydrite        | 738  | 1011  |
| Base Anhydrite   | 776  | 973   |
| Topeka           | 2663 | -914  |
| Heebner          | 2904 | -1155 |
| Toronto          |      |       |
| Lansing          | 2974 | -1225 |
| Base Kansas City | 3306 | -1557 |
| Marmaton         | 3329 | -1580 |
| Cherokee Shale   | 3446 | -1697 |
| Mississippi      | 3579 | -1830 |
| RTD              | 3635 | -1886 |

|                                                                                                                                                                       | DRILL STEM TES                                                                | ST REP                                                                                                                                                                                                                          | ORT                                                                                                                                                                                                                      | -                                                                                                |                             |                                   |  |
|-----------------------------------------------------------------------------------------------------------------------------------------------------------------------|-------------------------------------------------------------------------------|---------------------------------------------------------------------------------------------------------------------------------------------------------------------------------------------------------------------------------|--------------------------------------------------------------------------------------------------------------------------------------------------------------------------------------------------------------------------|--------------------------------------------------------------------------------------------------|-----------------------------|-----------------------------------|--|
| RILOBITE                                                                                                                                                              | Hess Oil Co.                                                                  |                                                                                                                                                                                                                                 | 15-10s-                                                                                                                                                                                                                  | 11w,Osb                                                                                          | orne,KS                     |                                   |  |
| ESTING, M                                                                                                                                                             | PO Box 1009<br>McPherson KS 67460                                             |                                                                                                                                                                                                                                 | Melani                                                                                                                                                                                                                   | e #1                                                                                             |                             |                                   |  |
|                                                                                                                                                                       |                                                                               |                                                                                                                                                                                                                                 |                                                                                                                                                                                                                          | et: 53971                                                                                        | DST                         |                                   |  |
|                                                                                                                                                                       | ATTN: David Gould                                                             |                                                                                                                                                                                                                                 | Test Sta                                                                                                                                                                                                                 | rt: 2014.09                                                                                      | .08 @ 07:20:00              | 0                                 |  |
| GENERAL INFORMATION:                                                                                                                                                  |                                                                               |                                                                                                                                                                                                                                 |                                                                                                                                                                                                                          |                                                                                                  |                             |                                   |  |
| Formation:KCDeviated:NoWhipstock:Time Tool Opened:09:30:45Time Test Ended:14:25:45                                                                                    | ft (KB)                                                                       |                                                                                                                                                                                                                                 | Test Typ<br>Tester:<br>Unit No:                                                                                                                                                                                          |                                                                                                  | ntional Bottom<br>Dickinson | Hole (Initial)                    |  |
| Interval:         2947.00 ft (KB) To         3           Total Depth:         3036.00 ft (KB) (         (           Hole Diameter:         7.88 inches Hole         ( | VD)                                                                           |                                                                                                                                                                                                                                 | Reference                                                                                                                                                                                                                | ce Elevation<br>KB to GR/0                                                                       | 1744.                       | 00 ft (KB)<br>00 ft (CF)<br>00 ft |  |
| Serial #: 8957OutsidePress@RunDepth:130.26 psigStart Date:2014.09.08Start Time:07:20:05TEST COMMENT:IF-1" blowISI-No blowFF-w eak surfa                               | End Date:<br>End Time:                                                        | Capacity:         8000.00         psig           2014.09.08         Last Calib.:         2014.09.08           14:25:44         Time On Btm:         2014.09.08 @ 09:30:00           Time Off Btm:         2014.09.08 @ 12:33:30 |                                                                                                                                                                                                                          |                                                                                                  |                             |                                   |  |
| FSI-No blow<br>Pressure vs                                                                                                                                            |                                                                               |                                                                                                                                                                                                                                 | PRES                                                                                                                                                                                                                     | SURE SI                                                                                          | JMMARY                      |                                   |  |
| SEST Prosec<br>555 Prosec<br>100<br>100<br>100<br>100<br>100<br>100<br>100<br>10                                                                                      | 557 Temperature<br>659 Temperature<br>100 100 100 100 100 100 100 100 100 100 | 91<br>136                                                                                                                                                                                                                       | (psig)         (de           1460.29         10           87.65         10           103.48         10           1084.20         10           115.71         10           130.26         10           1042.54         10 | g F)<br>3.83 Initial<br>3.38 Oper<br>3.76 Shut<br>3.98 End<br>3.67 Oper<br>3.63 Shut<br>3.79 End | n To Flow (2)               |                                   |  |
| Recovery                                                                                                                                                              |                                                                               |                                                                                                                                                                                                                                 | Gas Rat                                                                                                                                                                                                                  |                                                                                                  | ,1                          |                                   |  |
| Length (ft)         Description           210.00         Mud                                                                                                          | Volume (bbl)<br>1.03                                                          |                                                                                                                                                                                                                                 | (                                                                                                                                                                                                                        | Choke (inches)                                                                                   | Pressure (psig)             | Gas Rate (Mcf/d)                  |  |
|                                                                                                                                                                       |                                                                               |                                                                                                                                                                                                                                 |                                                                                                                                                                                                                          |                                                                                                  |                             |                                   |  |
|                                                                                                                                                                       |                                                                               |                                                                                                                                                                                                                                 |                                                                                                                                                                                                                          |                                                                                                  |                             |                                   |  |
| Trilobite Testing, Inc                                                                                                                                                | Ref. No: 53971                                                                |                                                                                                                                                                                                                                 |                                                                                                                                                                                                                          |                                                                                                  | 09.08 @ 16:14               |                                   |  |