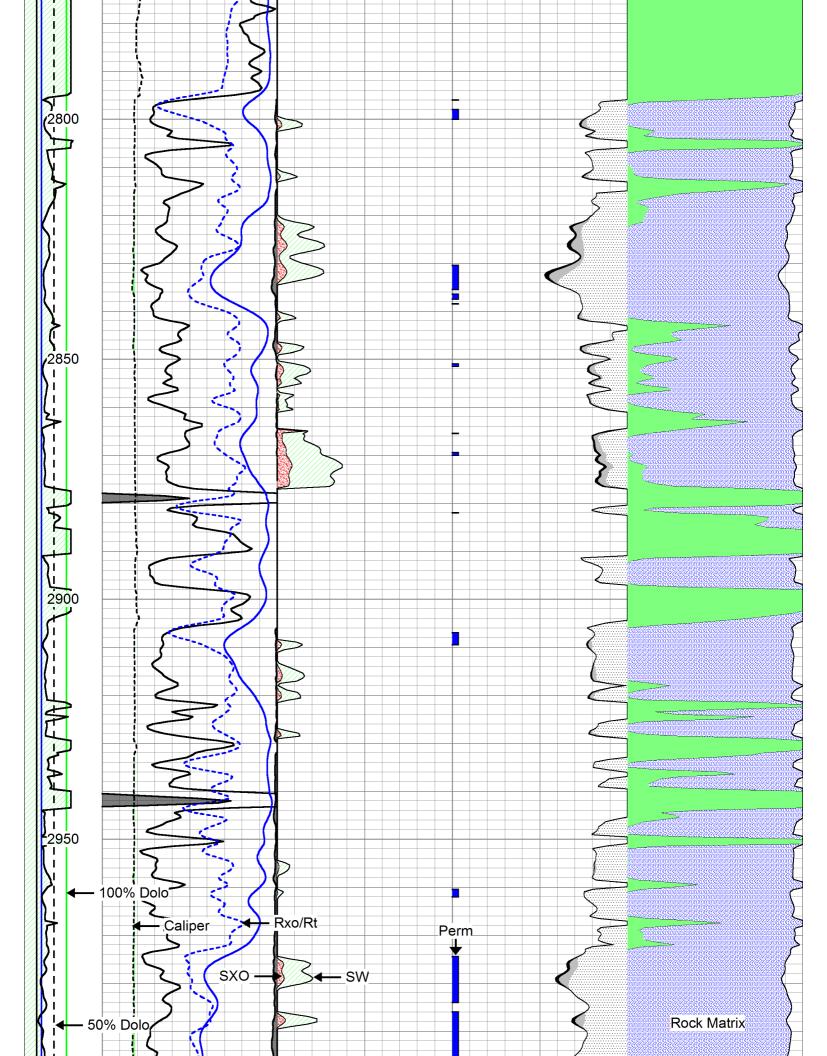

## Tops

| Name      | Тор  | Datum |
|-----------|------|-------|
| Anhydrite | 875  | 1043  |
| Base Anhy | 910  | 1008  |
| Topeka    | 2796 | -878  |
| Heebner   | 3028 | -1110 |
| Toronto   | 3042 | -1124 |
| Douglas   | 3059 | -1141 |
| Lansing   | 3098 | -1180 |
| Arbuckle  | 3334 | -1416 |