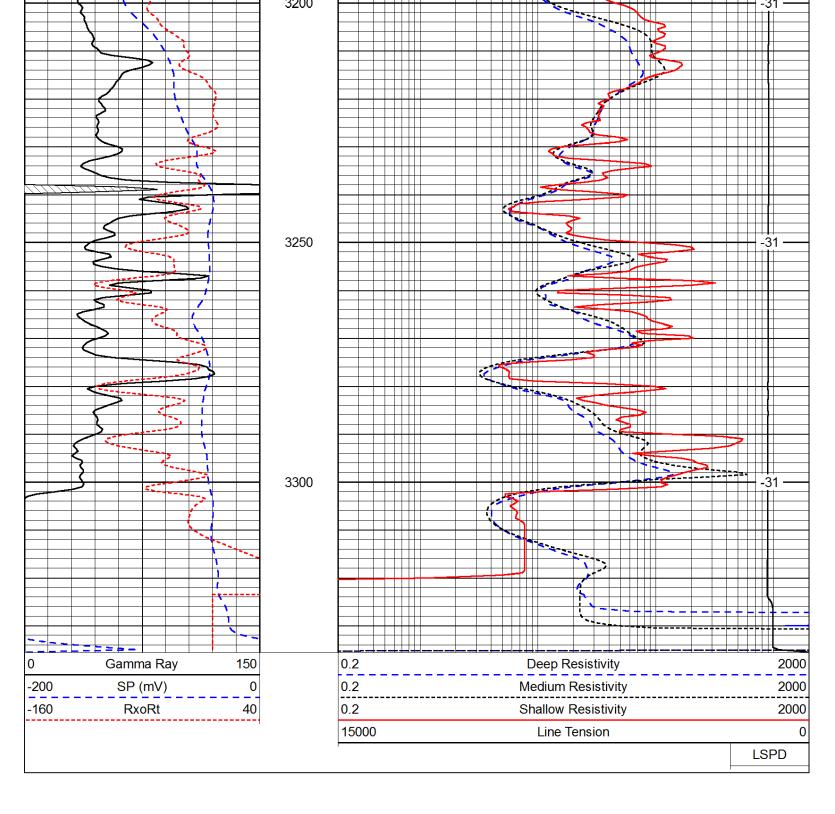

## Tops

| Name      | Тор  | Datum |
|-----------|------|-------|
| Anhydrite | 875  | 1043  |
| Base Anhy | 910  | 1008  |
| Topeka    | 2796 | -878  |
| Heebner   | 3028 | -1110 |
| Toronto   | 3042 | -1124 |
| Douglas   | 3059 | -1141 |
| Lansing   | 3098 | -1180 |
| Arbuckle  | 3334 | -1416 |