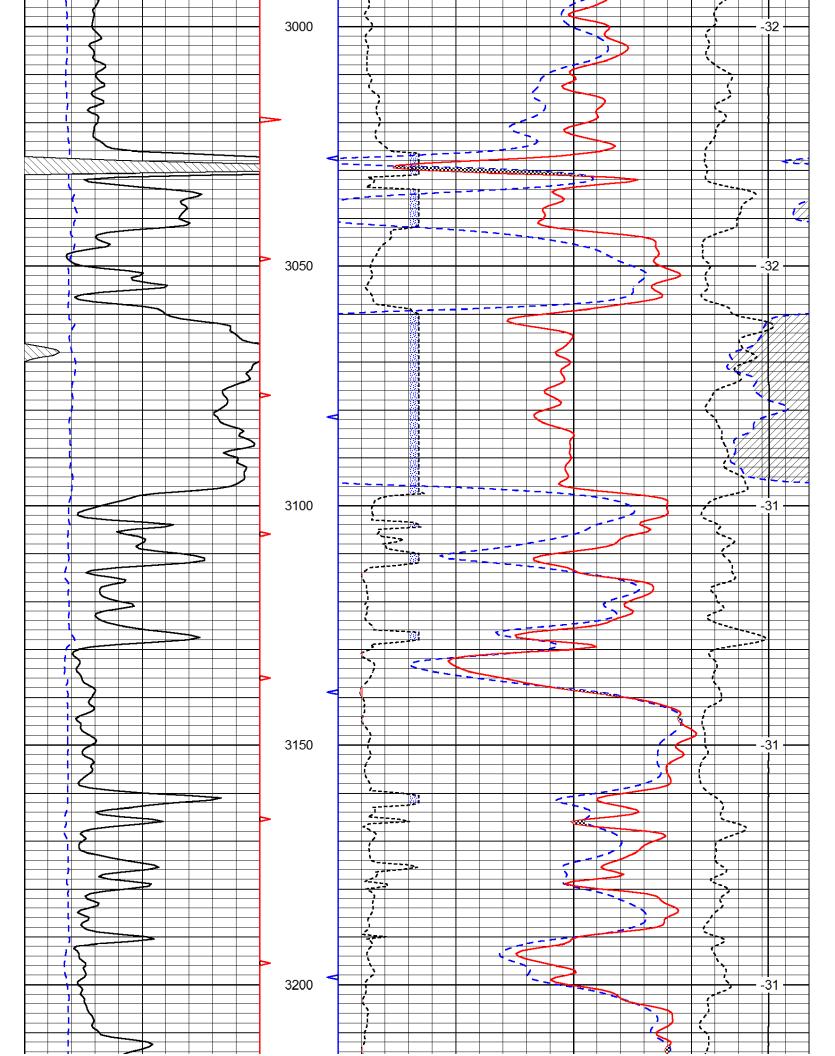

## Tops

| Name      | Тор  | Datum |
|-----------|------|-------|
| Anhydrite | 875  | 1043  |
| Base Anhy | 910  | 1008  |
| Topeka    | 2796 | -878  |
| Heebner   | 3028 | -1110 |
| Toronto   | 3042 | -1124 |
| Douglas   | 3059 | -1141 |
| Lansing   | 3098 | -1180 |
| Arbuckle  | 3334 | -1416 |