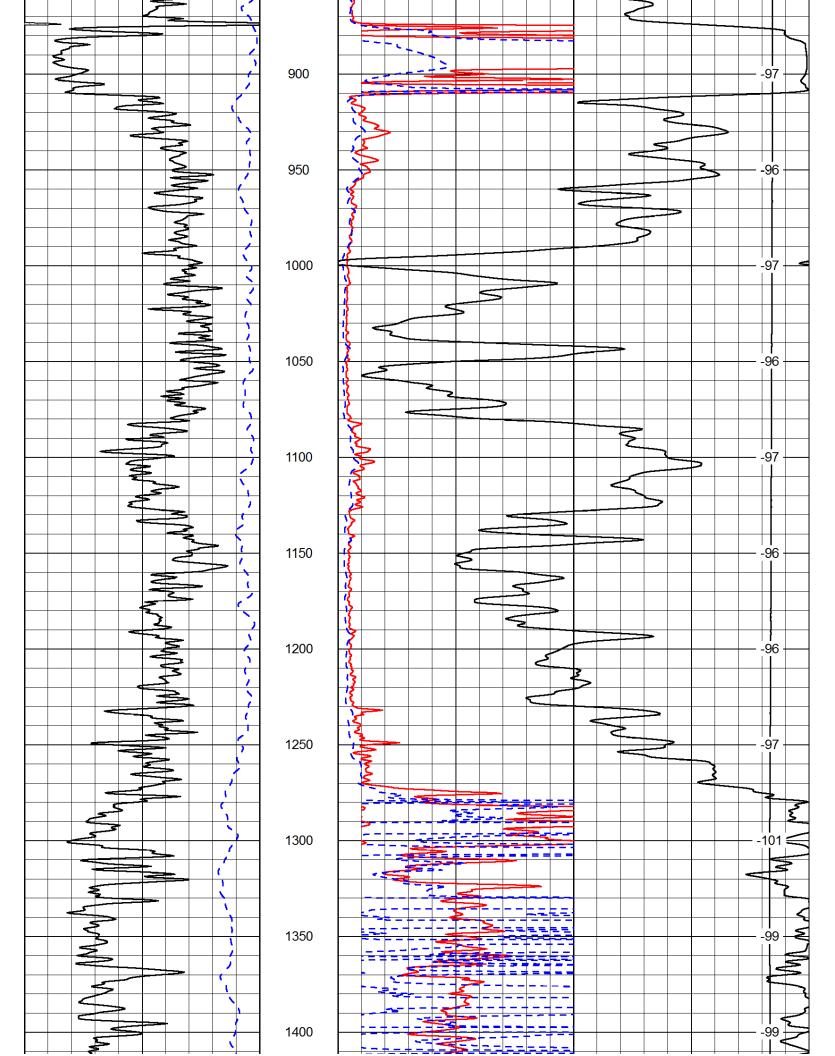

## Tops

| Name      | Тор  | Datum |
|-----------|------|-------|
| Anhydrite | 875  | 1043  |
| Base Anhy | 910  | 1008  |
| Topeka    | 2796 | -878  |
| Heebner   | 3028 | -1110 |
| Toronto   | 3042 | -1124 |
| Douglas   | 3059 | -1141 |
| Lansing   | 3098 | -1180 |
| Arbuckle  | 3334 | -1416 |