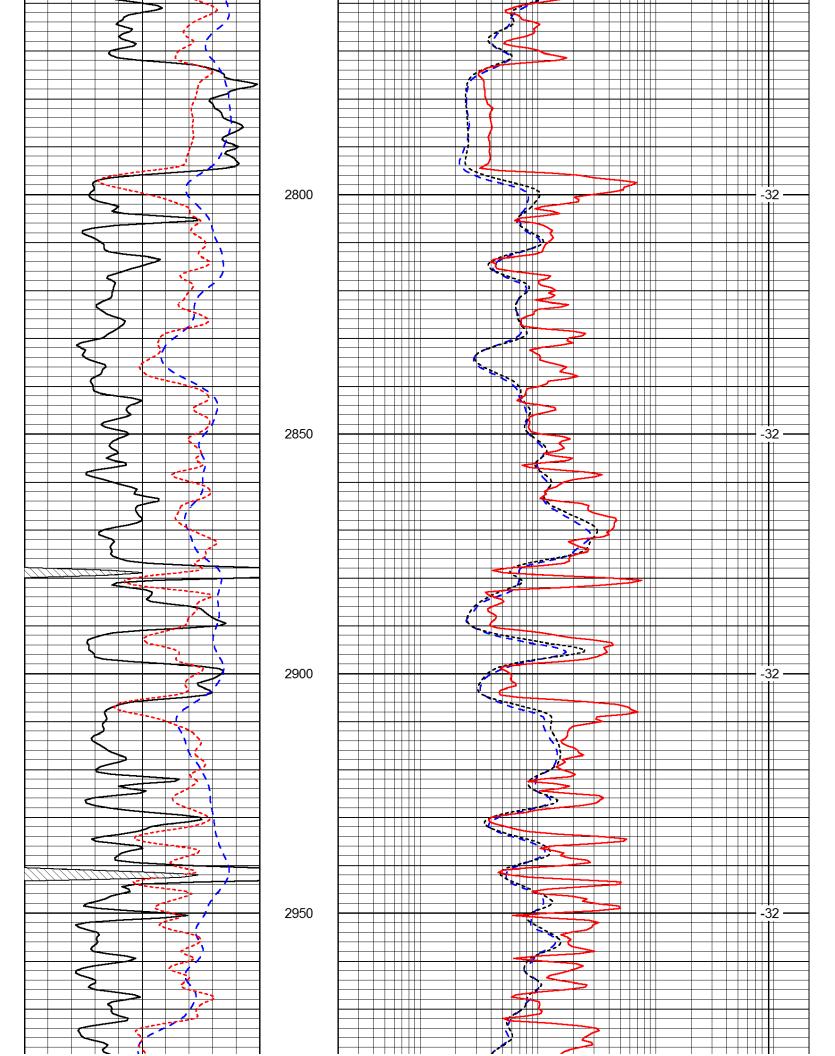

## Tops

| Name      | Тор  | Datum |
|-----------|------|-------|
| Anhydrite | 875  | 1043  |
| Base Anhy | 910  | 1008  |
| Topeka    | 2796 | -878  |
| Heebner   | 3028 | -1110 |
| Toronto   | 3042 | -1124 |
| Douglas   | 3059 | -1141 |
| Lansing   | 3098 | -1180 |
| Arbuckle  | 3334 | -1416 |