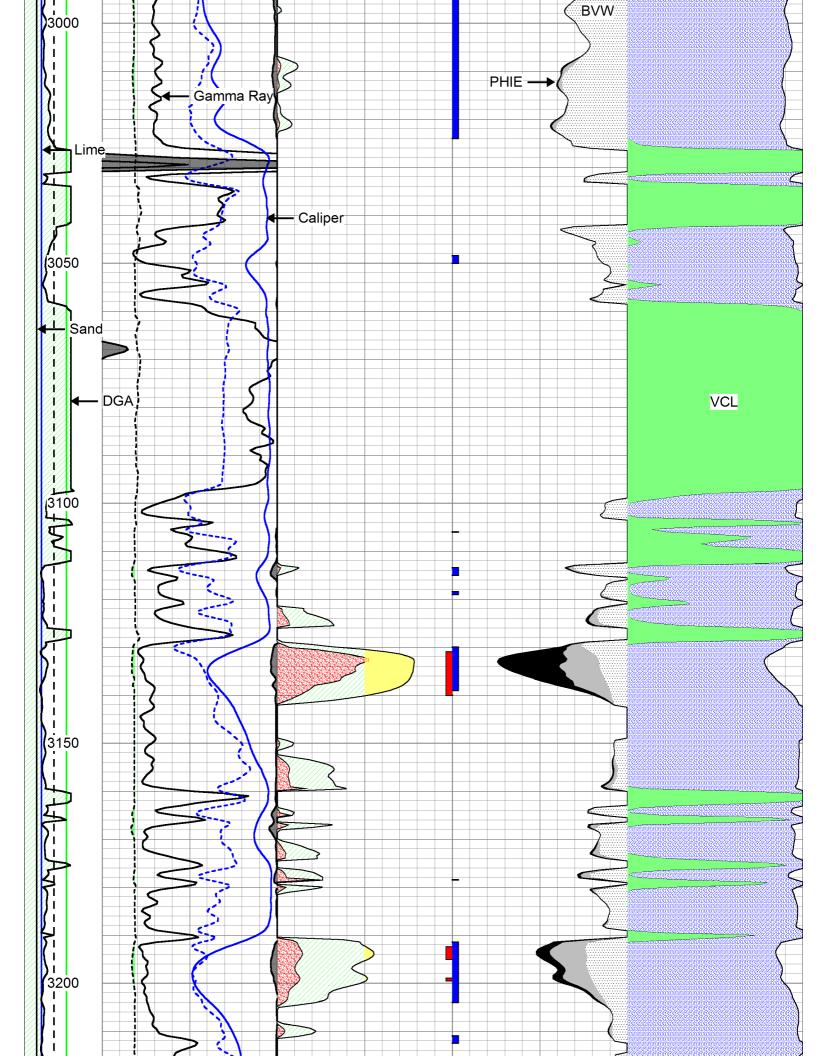

## Tops

| Name      | Тор  | Datum |
|-----------|------|-------|
| Anhydrite | 875  | 1043  |
| Base Anhy | 910  | 1008  |
| Topeka    | 2796 | -878  |
| Heebner   | 3028 | -1110 |
| Toronto   | 3042 | -1124 |
| Douglas   | 3059 | -1141 |
| Lansing   | 3098 | -1180 |
| Arbuckle  | 3334 | -1416 |