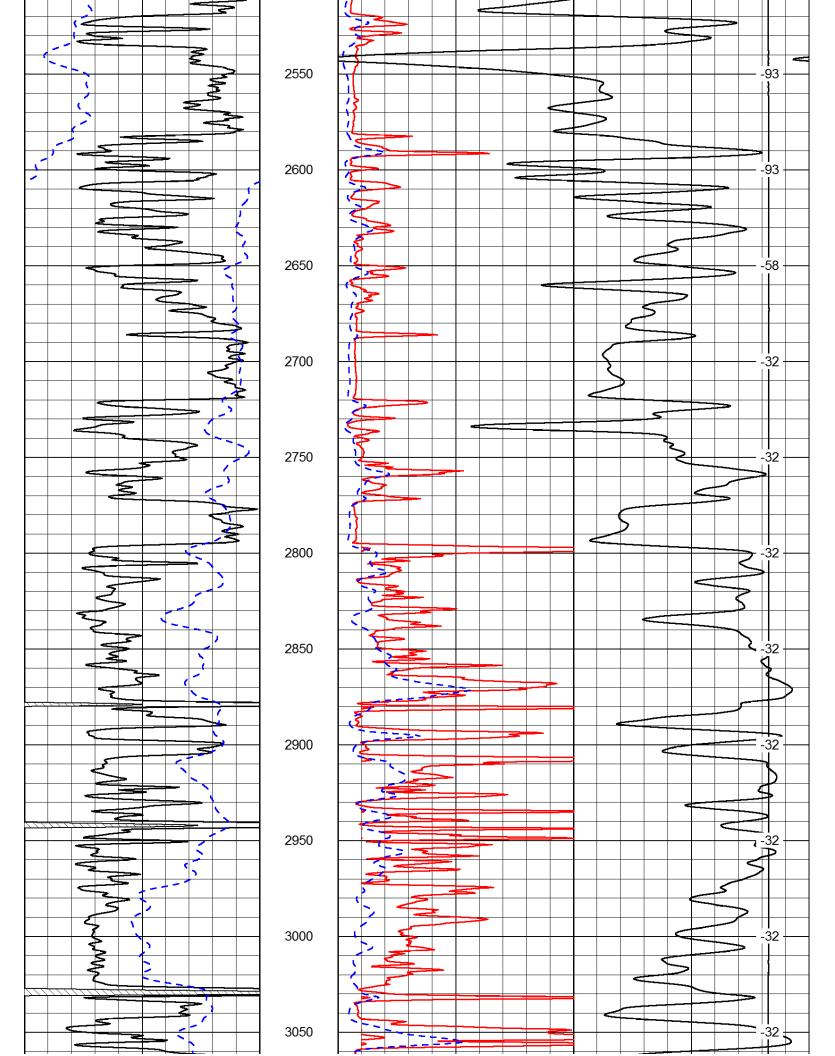

## Tops

| Name      | Тор  | Datum |
|-----------|------|-------|
| Anhydrite | 875  | 1043  |
| Base Anhy | 910  | 1008  |
| Topeka    | 2796 | -878  |
| Heebner   | 3028 | -1110 |
| Toronto   | 3042 | -1124 |
| Douglas   | 3059 | -1141 |
| Lansing   | 3098 | -1180 |
| Arbuckle  | 3334 | -1416 |