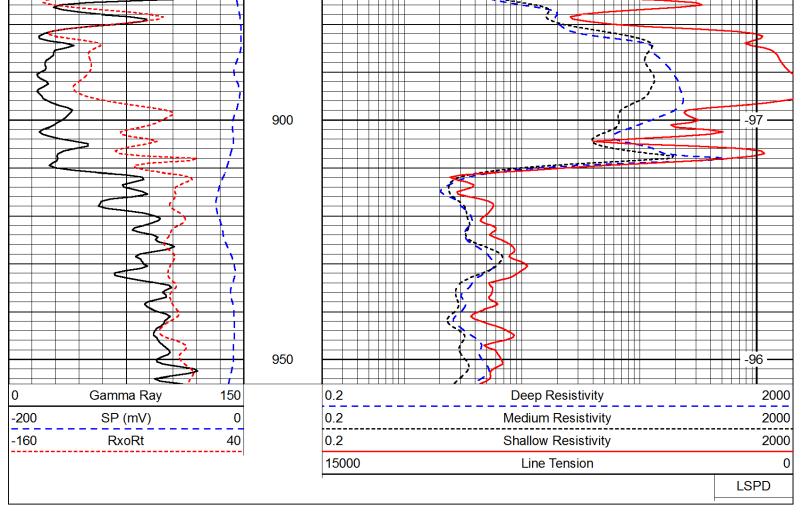

1:240

|      | д бу. Бери | Till Cet douic                        |       |                     |      |
|------|------------|---------------------------------------|-------|---------------------|------|
| 0    | Gamma Ray  | 150                                   | 0.2   | Deep Resistivity    | 2000 |
| -200 | SP (mV)    | 0                                     | 0.2   | Medium Resistivity  | 2000 |
| -160 | RxoRt      | 40                                    | 0.2   | Shallow Resistivity | 2000 |
|      |            |                                       | 15000 | Line Tension        | 0    |
|      |            |                                       | ŗ     |                     | LSPD |
|      |            | \ \ \ \ \ \ \ \ \ \ \ \ \ \ \ \ \ \ \ | 850   |                     | -97  |





-32

2750