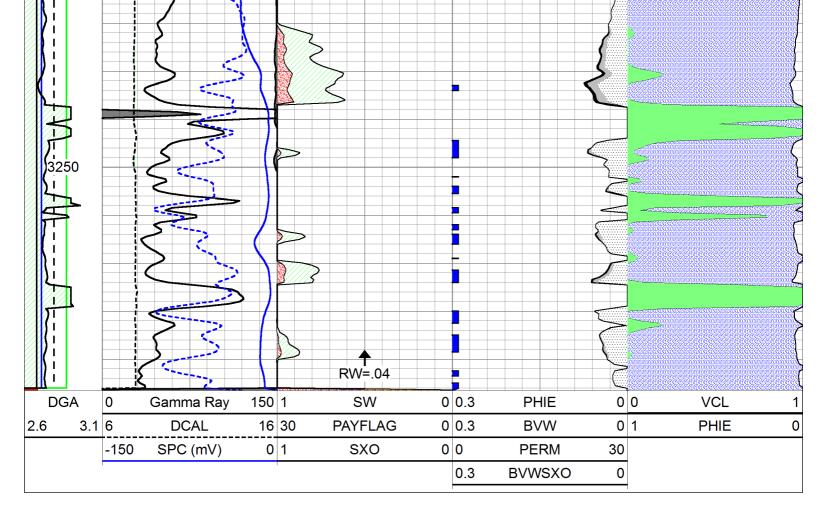

## Tops

| Name      | Тор  | Datum |
|-----------|------|-------|
| Anhydrite | 875  | 1043  |
| Base Anhy | 910  | 1008  |
| Topeka    | 2796 | -878  |
| Heebner   | 3028 | -1110 |
| Toronto   | 3042 | -1124 |
| Douglas   | 3059 | -1141 |
| Lansing   | 3098 | -1180 |
| Arbuckle  | 3334 | -1416 |