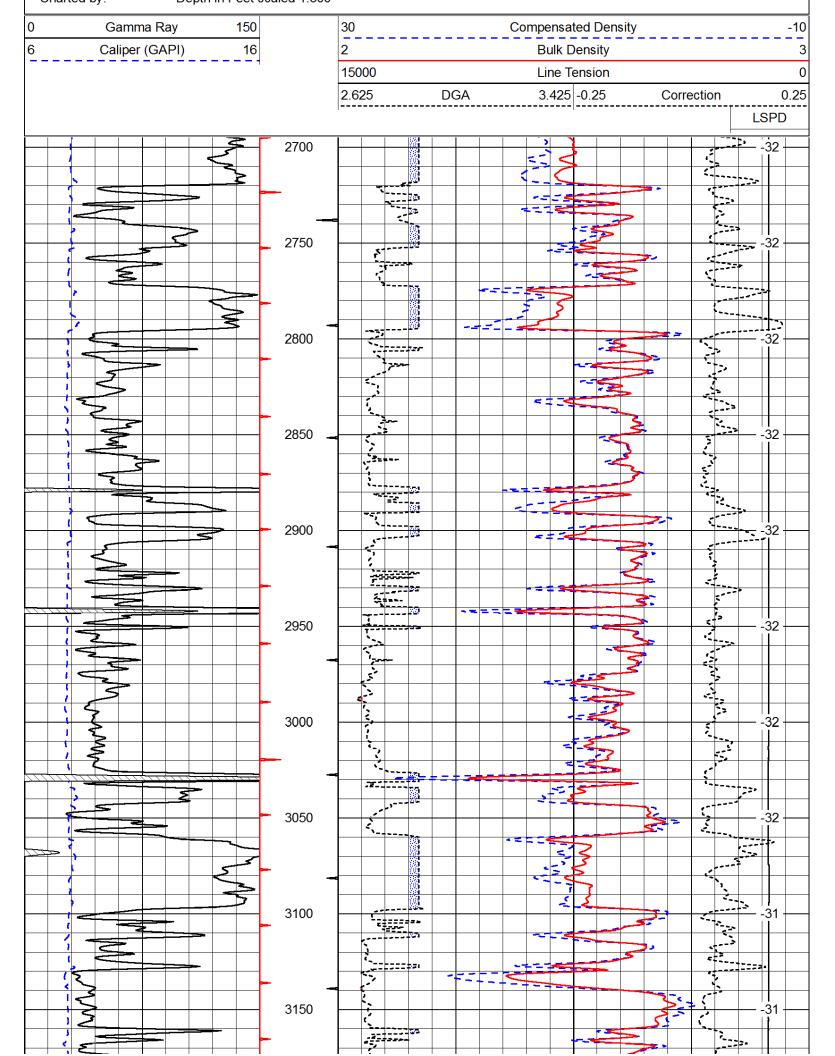

## Tops

| Name      | Тор  | Datum |
|-----------|------|-------|
| Anhydrite | 875  | 1043  |
| Base Anhy | 910  | 1008  |
| Topeka    | 2796 | -878  |
| Heebner   | 3028 | -1110 |
| Toronto   | 3042 | -1124 |
| Douglas   | 3059 | -1141 |
| Lansing   | 3098 | -1180 |
| Arbuckle  | 3334 | -1416 |