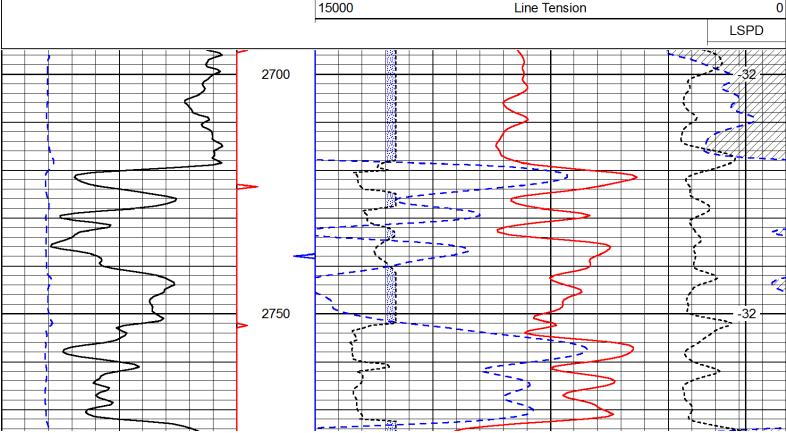

## Tops

| Name      | Тор  | Datum |
|-----------|------|-------|
| Anhydrite | 875  | 1043  |
| Base Anhy | 910  | 1008  |
| Topeka    | 2796 | -878  |
| Heebner   | 3028 | -1110 |
| Toronto   | 3042 | -1124 |
| Douglas   | 3059 | -1141 |
| Lansing   | 3098 | -1180 |
| Arbuckle  | 3334 | -1416 |