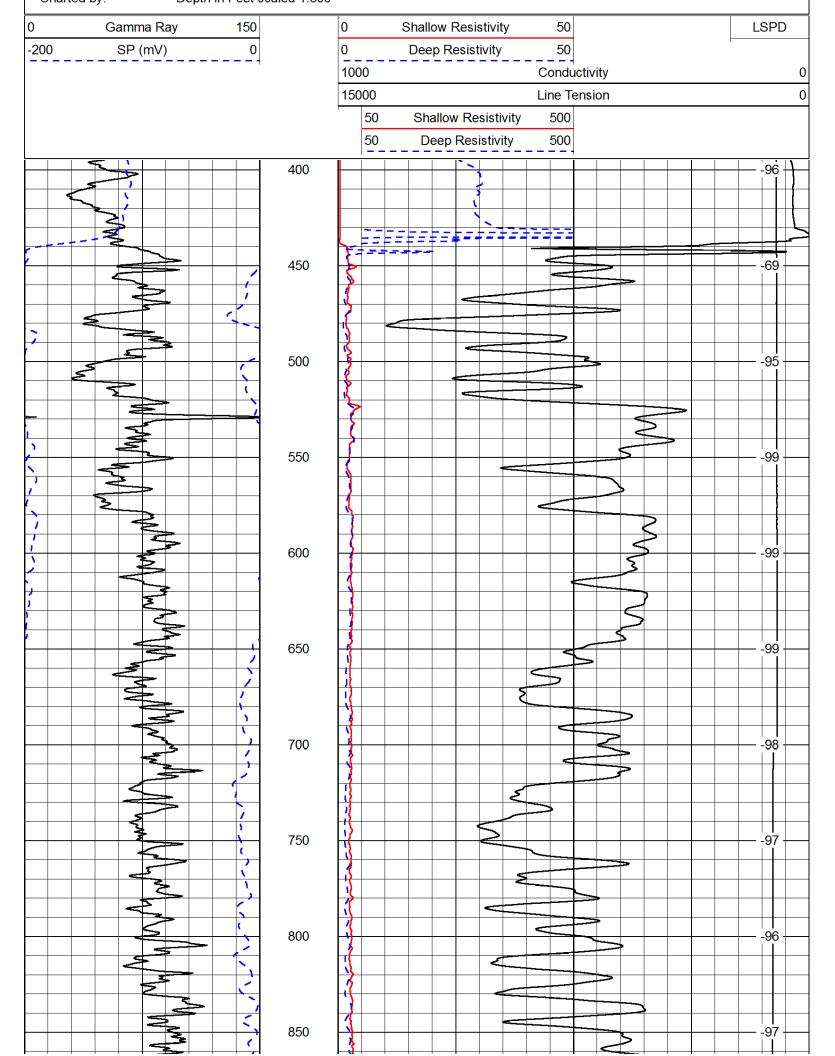

## Tops

| Name      | Тор  | Datum |
|-----------|------|-------|
| Anhydrite | 875  | 1043  |
| Base Anhy | 910  | 1008  |
| Topeka    | 2796 | -878  |
| Heebner   | 3028 | -1110 |
| Toronto   | 3042 | -1124 |
| Douglas   | 3059 | -1141 |
| Lansing   | 3098 | -1180 |
| Arbuckle  | 3334 | -1416 |