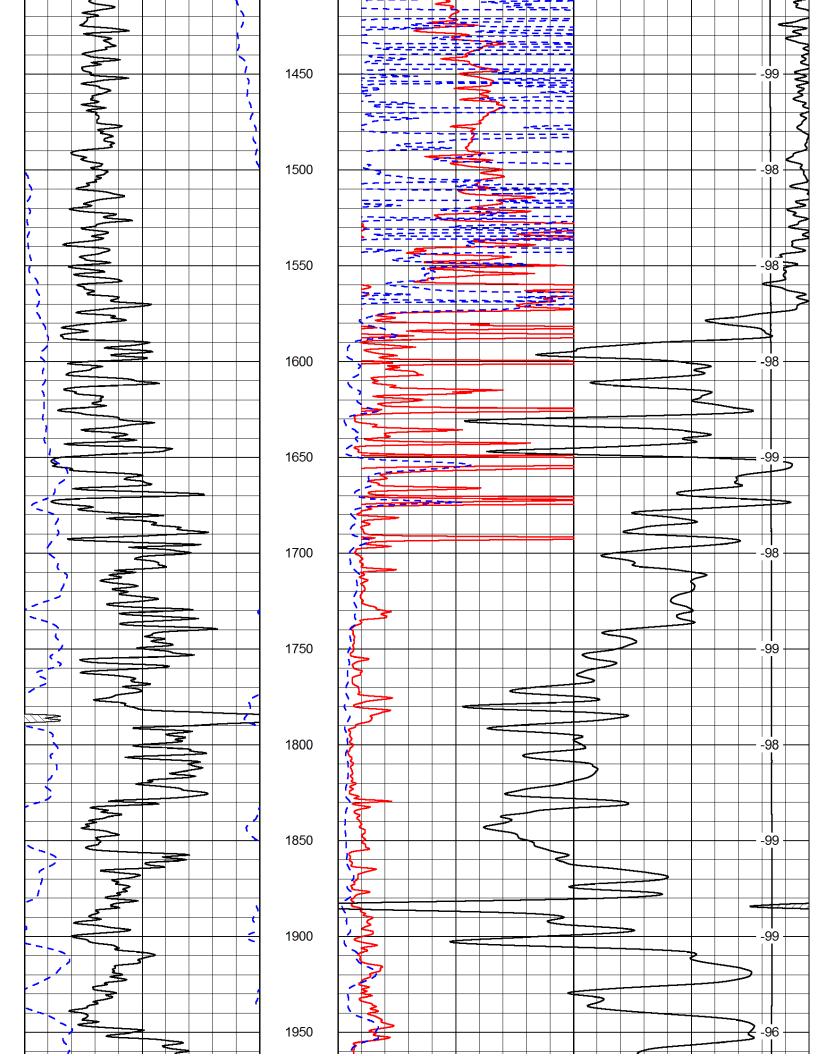

## Tops

| Name      | Тор  | Datum |
|-----------|------|-------|
| Anhydrite | 875  | 1043  |
| Base Anhy | 910  | 1008  |
| Topeka    | 2796 | -878  |
| Heebner   | 3028 | -1110 |
| Toronto   | 3042 | -1124 |
| Douglas   | 3059 | -1141 |
| Lansing   | 3098 | -1180 |
| Arbuckle  | 3334 | -1416 |