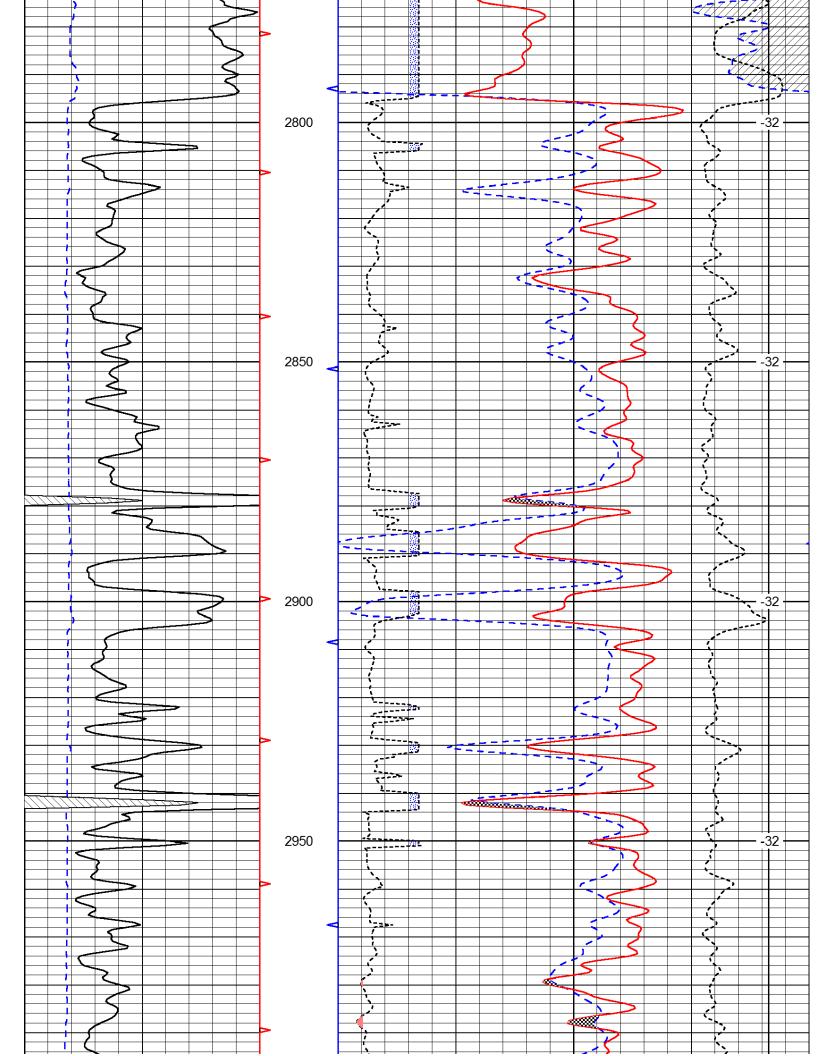

## Tops

| Name      | Тор  | Datum |
|-----------|------|-------|
| Anhydrite | 875  | 1043  |
| Base Anhy | 910  | 1008  |
| Topeka    | 2796 | -878  |
| Heebner   | 3028 | -1110 |
| Toronto   | 3042 | -1124 |
| Douglas   | 3059 | -1141 |
| Lansing   | 3098 | -1180 |
| Arbuckle  | 3334 | -1416 |