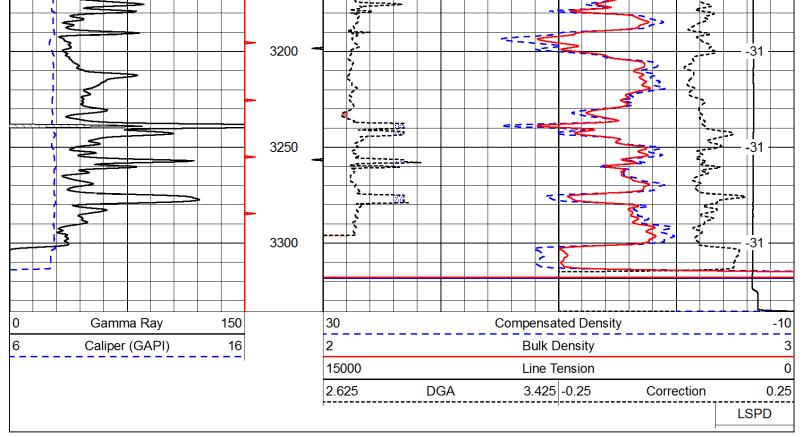

## Tops

| Name      | Тор  | Datum |
|-----------|------|-------|
| Anhydrite | 875  | 1043  |
| Base Anhy | 910  | 1008  |
| Topeka    | 2796 | -878  |
| Heebner   | 3028 | -1110 |
| Toronto   | 3042 | -1124 |
| Douglas   | 3059 | -1141 |
| Lansing   | 3098 | -1180 |
| Arbuckle  | 3334 | -1416 |