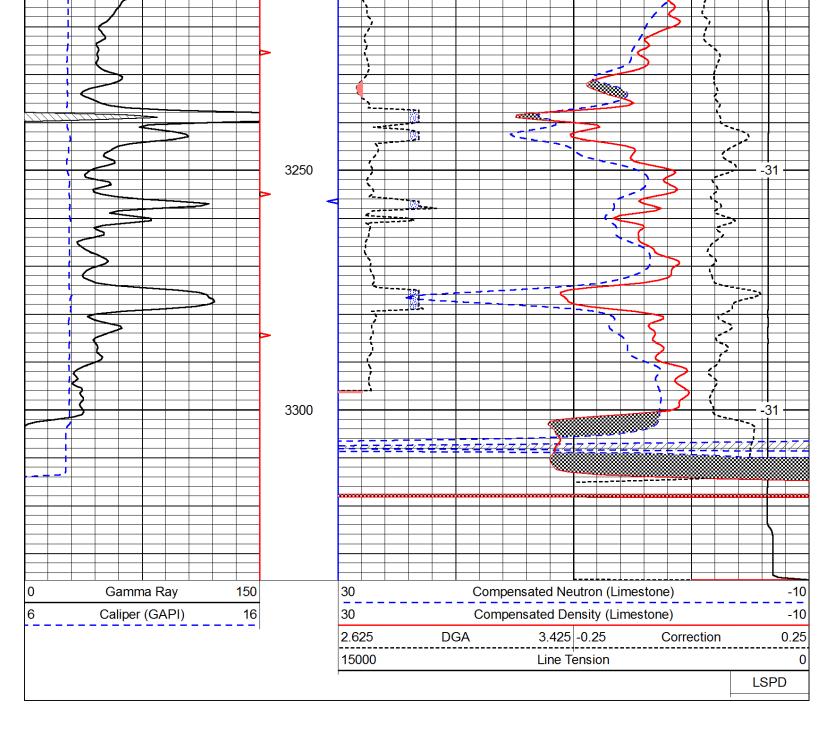

## Tops

| Name      | Тор  | Datum |
|-----------|------|-------|
| Anhydrite | 875  | 1043  |
| Base Anhy | 910  | 1008  |
| Topeka    | 2796 | -878  |
| Heebner   | 3028 | -1110 |
| Toronto   | 3042 | -1124 |
| Douglas   | 3059 | -1141 |
| Lansing   | 3098 | -1180 |
| Arbuckle  | 3334 | -1416 |