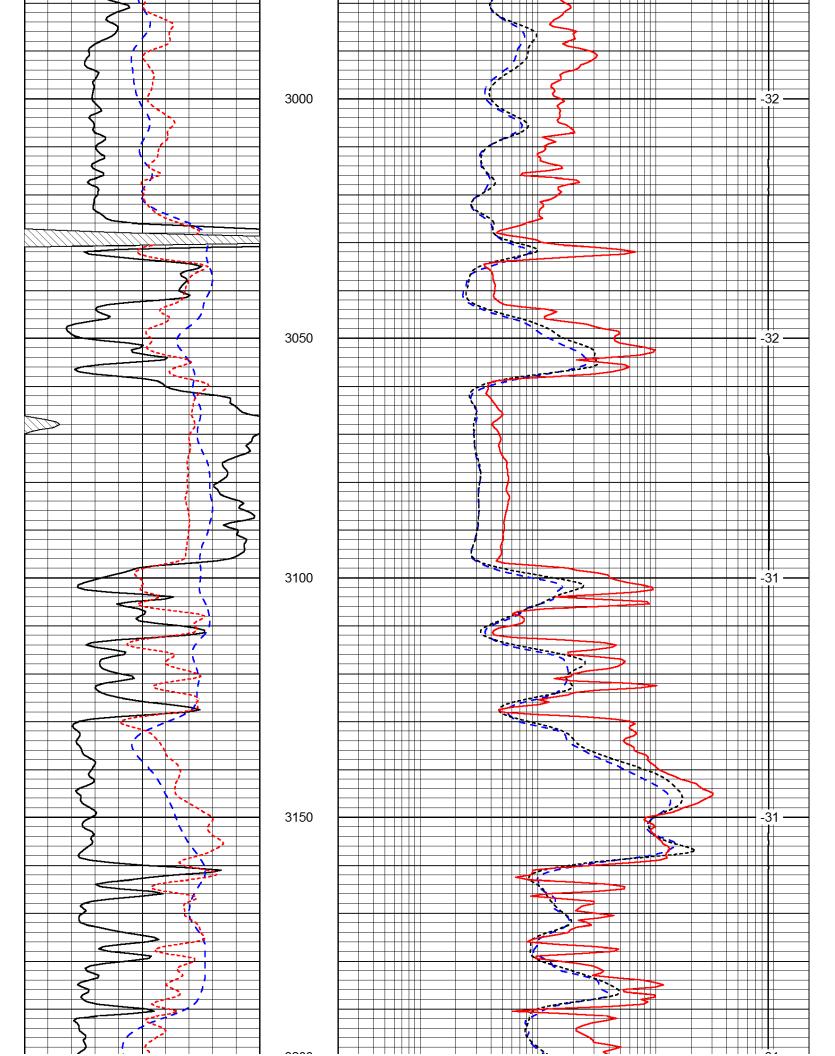

## Tops

| Name      | Тор  | Datum |
|-----------|------|-------|
| Anhydrite | 875  | 1043  |
| Base Anhy | 910  | 1008  |
| Topeka    | 2796 | -878  |
| Heebner   | 3028 | -1110 |
| Toronto   | 3042 | -1124 |
| Douglas   | 3059 | -1141 |
| Lansing   | 3098 | -1180 |
| Arbuckle  | 3334 | -1416 |