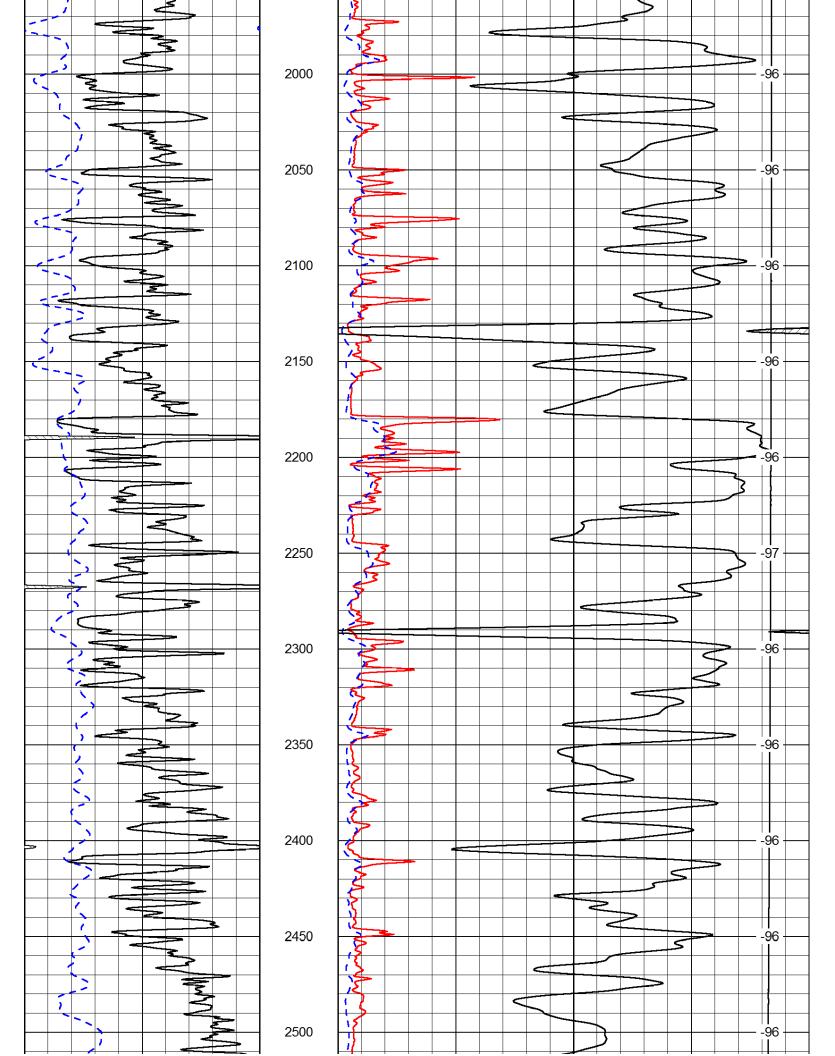

## Tops

| Name      | Тор  | Datum |
|-----------|------|-------|
| Anhydrite | 875  | 1043  |
| Base Anhy | 910  | 1008  |
| Topeka    | 2796 | -878  |
| Heebner   | 3028 | -1110 |
| Toronto   | 3042 | -1124 |
| Douglas   | 3059 | -1141 |
| Lansing   | 3098 | -1180 |
| Arbuckle  | 3334 | -1416 |