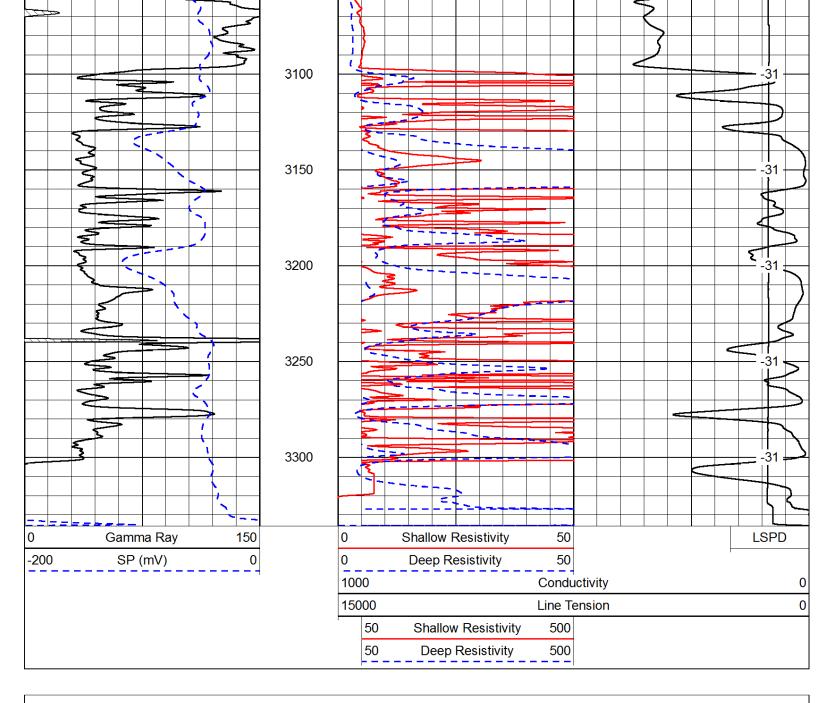

## Tops

| Name      | Тор  | Datum |
|-----------|------|-------|
| Anhydrite | 875  | 1043  |
| Base Anhy | 910  | 1008  |
| Topeka    | 2796 | -878  |
| Heebner   | 3028 | -1110 |
| Toronto   | 3042 | -1124 |
| Douglas   | 3059 | -1141 |
| Lansing   | 3098 | -1180 |
| Arbuckle  | 3334 | -1416 |