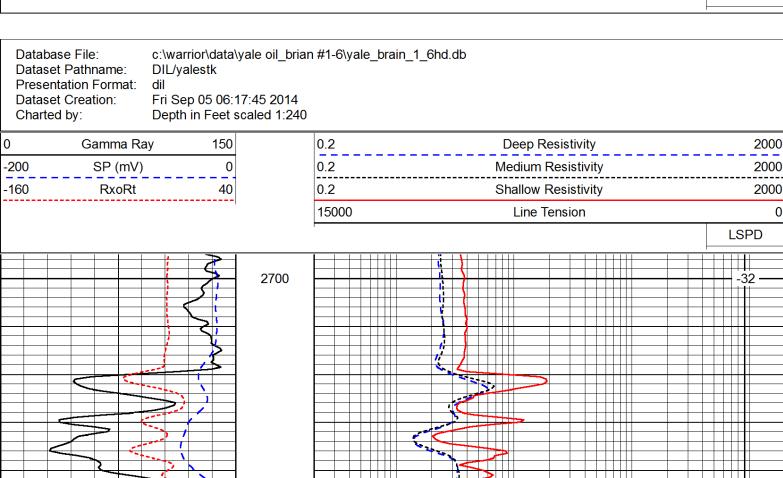

## Tops

| Name      | Тор  | Datum |
|-----------|------|-------|
| Anhydrite | 875  | 1043  |
| Base Anhy | 910  | 1008  |
| Topeka    | 2796 | -878  |
| Heebner   | 3028 | -1110 |
| Toronto   | 3042 | -1124 |
| Douglas   | 3059 | -1141 |
| Lansing   | 3098 | -1180 |
| Arbuckle  | 3334 | -1416 |