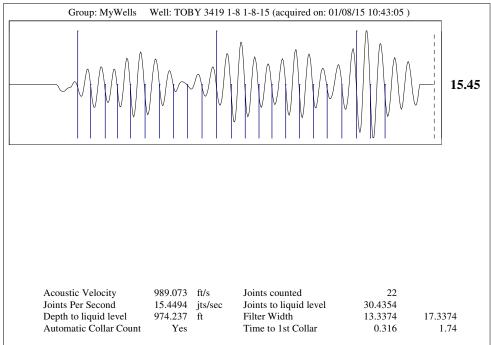

#### **Conditions**

| Pressure             |            |         | Production             |       |           |
|----------------------|------------|---------|------------------------|-------|-----------|
| Static BHP           | 1964.2     | psi (g) | Oil Production         | _ * _ | BBL/D     |
| Static BHP Method    | Acoustic   |         | Water Production       | _ * _ | BBL/D     |
| Static BHP Date      | 01/08/2015 |         | Gas Production         | _ * _ | Mscf/D    |
|                      |            |         | Production Date        | _ * _ |           |
| Producing BHP        | 1382.9     | psi (g) |                        |       |           |
| Producing BHP Method | Acoustic   |         | <b>Temperatures</b>    |       |           |
| Producing BHP Date   | 01/08/2015 |         | Surface Temperature    | 70    | deg F     |
| Formation Depth      | 5250.00    | ft      | Bottomhole Temperature | 150   | deg F     |
| Surface Producing    | Pressures  |         | Fluid Properties       |       |           |
| Tubing Pressure      |            | psi (g) | Oil API                | 40    | deg.API   |
| Casing Pressure      | 19.1       | psi (g) | Water Specific Gravity | 1.05  | Sp.Gr.H2O |