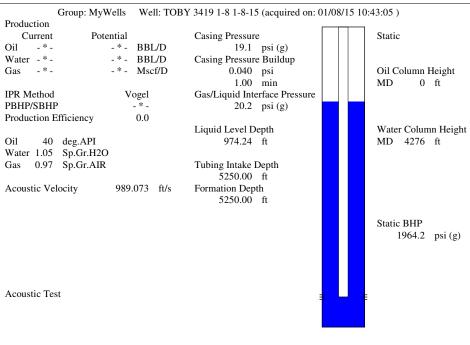

#### **Conditions**

| Pressure             |            |         | Production             |       |           |
|----------------------|------------|---------|------------------------|-------|-----------|
| Static BHP           | 1964.2     | psi (g) | Oil Production         | _ * _ | BBL/D     |
| Static BHP Method    | Acoustic   |         | Water Production       | _ * _ | BBL/D     |
| Static BHP Date      | 01/08/2015 |         | Gas Production         | _ * _ | Mscf/D    |
|                      |            |         | Production Date        | _ * _ |           |
| Producing BHP        | 1382.9     | psi (g) |                        |       |           |
| Producing BHP Method | Acoustic   |         | <b>Temperatures</b>    |       |           |
| Producing BHP Date   | 01/08/2015 |         | Surface Temperature    | 70    | deg F     |
| Formation Depth      | 5250.00    | ft      | Bottomhole Temperature | 150   | deg F     |
| Surface Producing    | Pressures  |         | Fluid Properties       |       |           |
| Tubing Pressure      |            | psi (g) | Oil API                | 40    | deg.API   |
| Casing Pressure      | 19.1       | psi (g) | Water Specific Gravity | 1.05  | Sp.Gr.H2O |