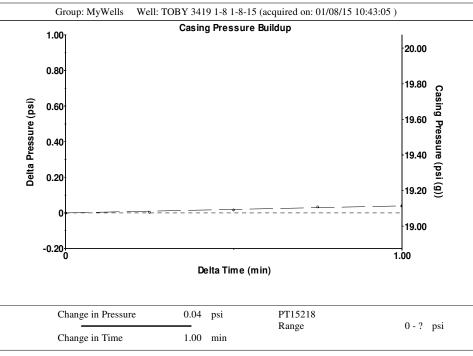

Casing Pressure Buildup

Change in Pressure 0.040 psi Over Change in Time 1.00 min

0

0.00

0.05

0.05

Taper 6

-\*- ft