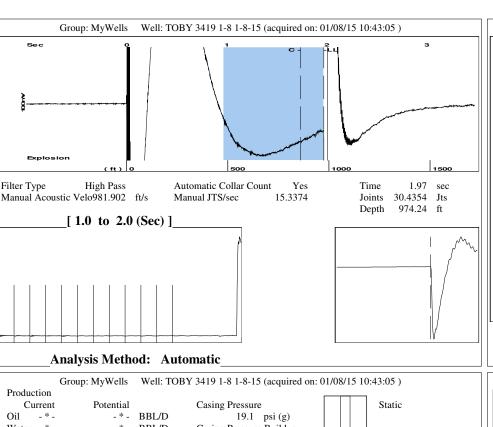

#### **Conditions**

| Pressure             |            |         | Production             |       |           |
|----------------------|------------|---------|------------------------|-------|-----------|
| Static BHP           | 1964.2     | psi (g) | Oil Production         | _ * _ | BBL/D     |
| Static BHP Method    | Acoustic   |         | Water Production       | _ * _ | BBL/D     |
| Static BHP Date      | 01/08/2015 |         | Gas Production         | _ * _ | Mscf/D    |
|                      |            |         | Production Date        | _ * _ |           |
| Producing BHP        | 1382.9     | psi (g) |                        |       |           |
| Producing BHP Method | Acoustic   |         | <b>Temperatures</b>    |       |           |
| Producing BHP Date   | 01/08/2015 |         | Surface Temperature    | 70    | deg F     |
| Formation Depth      | 5250.00    | ft      | Bottomhole Temperature | 150   | deg F     |
| Surface Producing    | Pressures  |         | Fluid Properties       |       |           |
| Tubing Pressure      |            | psi (g) | Oil API                | 40    | deg.API   |
| Casing Pressure      | 19.1       | psi (g) | Water Specific Gravity | 1.05  | Sp.Gr.H2O |