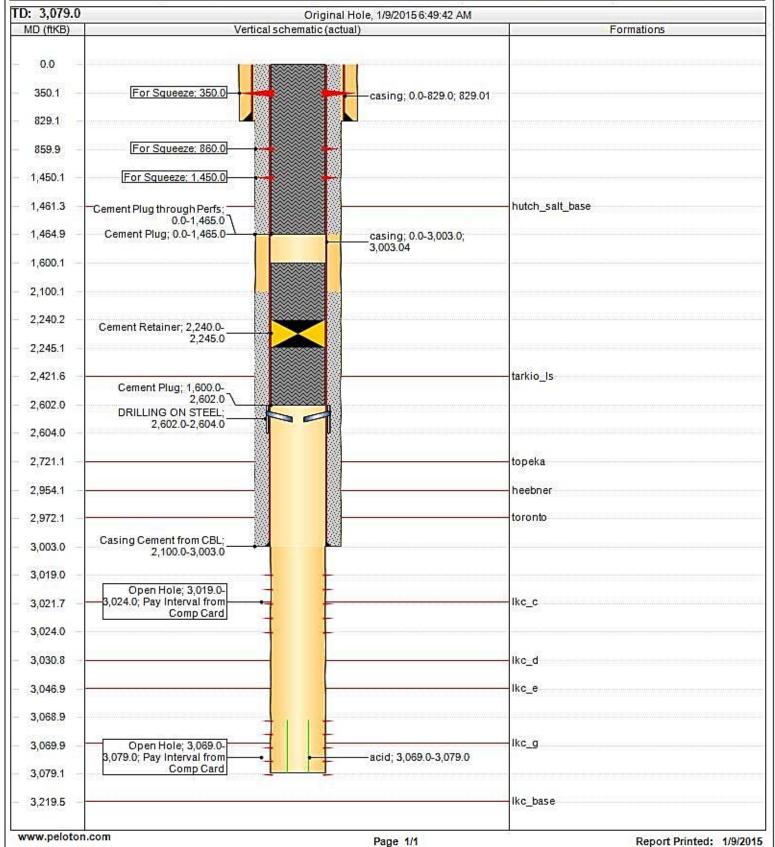

# C-12 Energy Boxbeger G a b 4 Russell Co Ks

10-9-14

Rigged up Ace Well Service. Well flowing, had water truck load water as we pulled. Pulled rods and pump. Released Pk and pulled. Ran sand pump and found TD at 2347' Ran Dan's Plug and set at 2218. Pressured casing to 200# bleed of. (pressured up like pumping into large hole. Could be to squeeze) when released pressure flowed back to truck. SD Due to hard rain.

10-13-14

Moved 30 jts tubing from Gurney A 4 Dug pit and lined. High winds. 10-14-14

Bleed off well, pulled plug. Rigged up and ran 4 ¾ tooth bit w/ 3 3 ½ drill collars. Set down at 2297, rigged up Golden B Drilling, drilled and cir down to 2602, lost cir and was like drilling on steel. Cir down 90 bbls water w/ no return. Pulled tubing and drill collars. Closed well in. SD Drilling time on next page

10-15-14

Ran tubing to 2600'. Rigged up Quality Cement and pumped 50 sxs common w/ 3% CC and 300# hulls. Pulled tubing and ran X-pert cement retainer and set at 2240 Pumped in 100 sxs common 3% CC. Max pres of 700# Pulled out and pulled tubing. Rigged up Perf tech and perf casing at 1450 860 350. Ran tubing down to 1600 hit cement. Pumped 40 sxs and pulled to 1240 and cir to surface w/ 100 sxs. Pulled tubing. Loaded casing w/ 40 sxs, cement came to surface around braded head. Closed well RD

| EST Cost            | 10-9    | 10-14 | 10- | 15   |  |
|---------------------|---------|-------|-----|------|--|
| Ace Well            | 2000    | 2350  | 190 | 0    |  |
| Aven Con.           | 870     | 870   | 8'  | 70   |  |
| RPM                 | 67      | 5 30  | 00  | 960  |  |
| Dan's               | 120     | 0     |     |      |  |
| Golden B Dril       | lling 4 | 4147  |     |      |  |
| <b>Quality Ceme</b> |         | 7581  |     |      |  |
| X-pert Tools        |         |       | 2   | 440  |  |
| Perf Tech           |         |       |     | 1840 |  |
| 10-24-14            |         |       |     |      |  |
|                     |         | _     |     |      |  |

Topped of casing w/ 15 sxs.