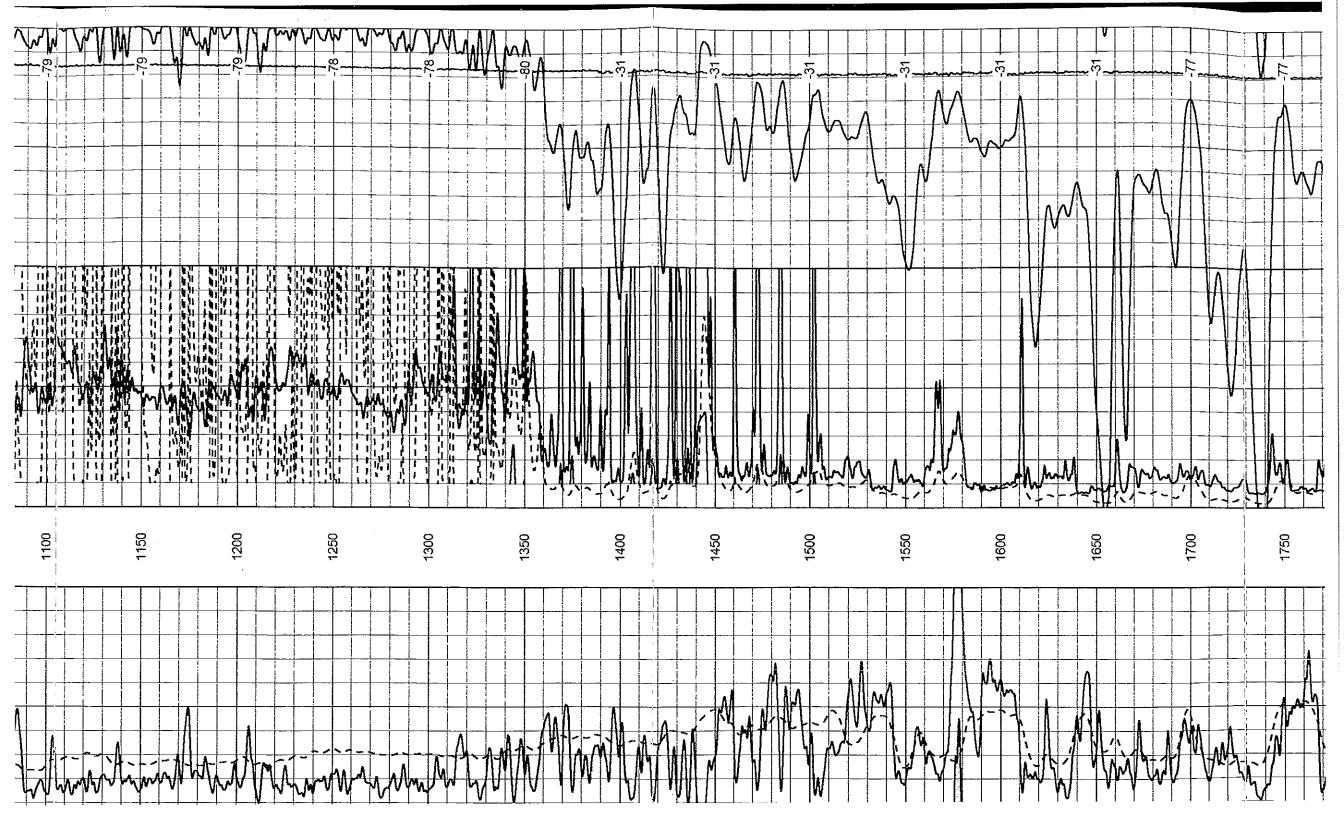

# Perforations And Bridge Plug Sets

| Perforation Top | Perforation Base | Formation | Bridge Plug Depth |
|-----------------|------------------|-----------|-------------------|
| 3336            | 3341             | Arbuckle  | 3240              |
| 3156            | 3164             | LKC F     | 3149              |
| 3136            | 3142             | LKC D     |                   |
| 3116            | 3126             | LKC B     |                   |
| 3094            | 3100             | LKC A     |                   |