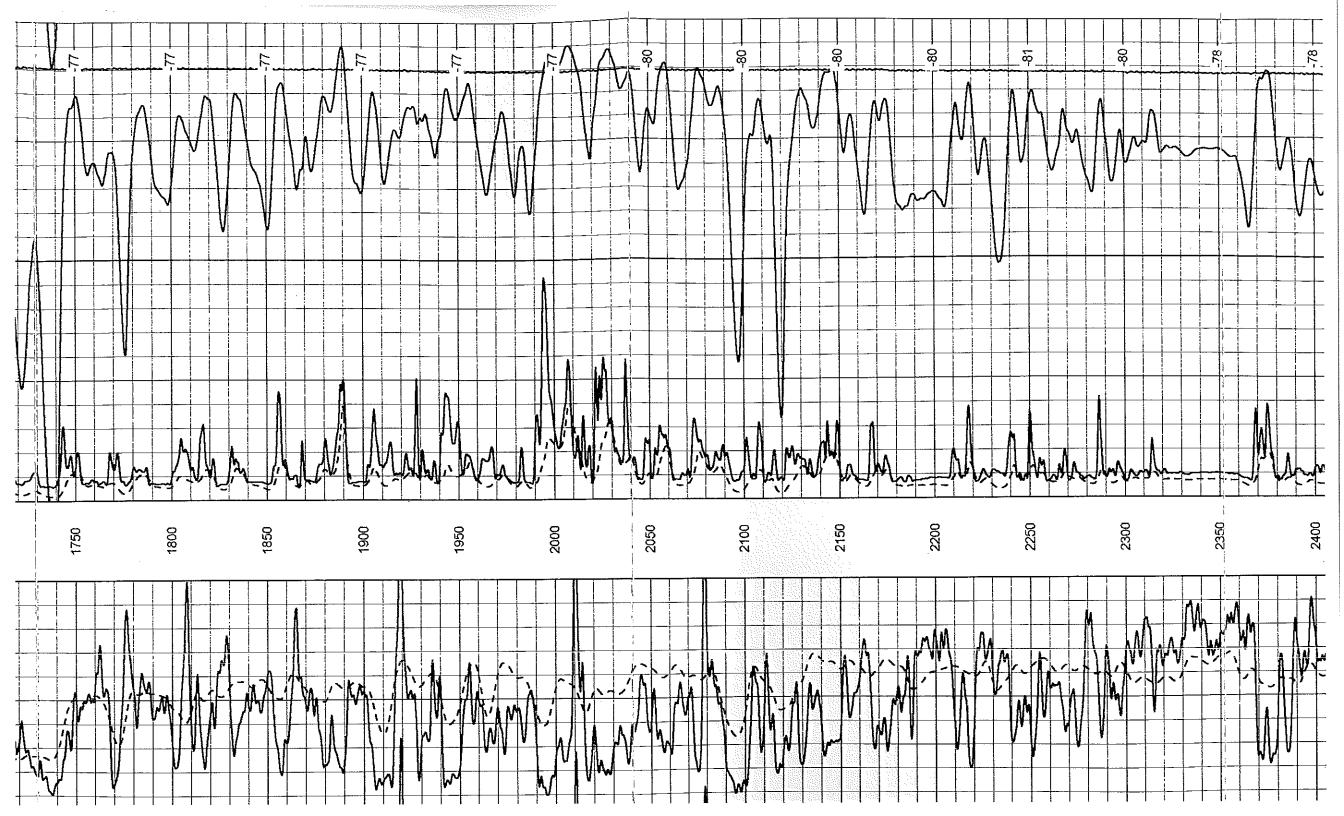

# Perforations And Bridge Plug Sets

| Perforation Top | Perforation Base | Formation | Bridge Plug Depth |
|-----------------|------------------|-----------|-------------------|
| 3336            | 3341             | Arbuckle  | 3240              |
| 3156            | 3164             | LKC F     | 3149              |
| 3136            | 3142             | LKC D     |                   |
| 3116            | 3126             | LKC B     |                   |
| 3094            | 3100             | LKC A     |                   |