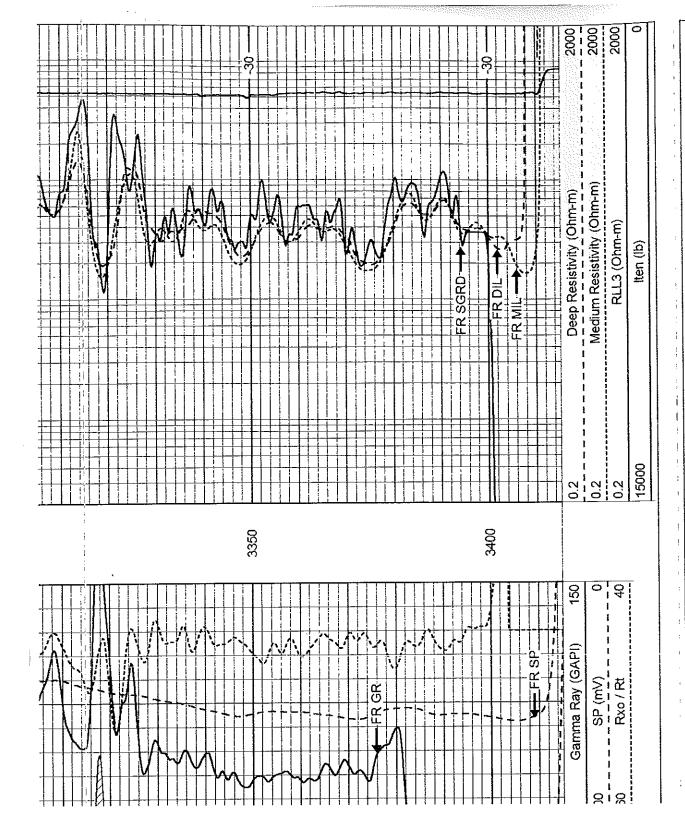

# Perforations And Bridge Plug Sets

| Perforation Top | Perforation Base | Formation | Bridge Plug Depth |
|-----------------|------------------|-----------|-------------------|
| 3336            | 3341             | Arbuckle  | 3240              |
| 3156            | 3164             | LKC F     | 3149              |
| 3136            | 3142             | LKC D     |                   |
| 3116            | 3126             | LKC B     |                   |
| 3094            | 3100             | LKC A     |                   |

Source of Sample

**Equipment Number** 

Location

Vess Oil Corporation Company

Hagen "B" No.1 Well

Chase-Silica Field

Kansas State Barton County Location

SW SW NE NW 1177' FNL & 1486' FWL

500

Flowline

17

Havs

9.5

10.4

Twp: 20S Sec: 28 Ground Level Permanent Datum 5 Ft. Above Perm. Datum

Log Measured From Kelly Bushing

Drilling Measured FromKelly Bushing Date

10/11/2011 One Run Number 3410 Depth Driller 3410 Depth Logger 3409 **Bottom Logged Interval** 

8.625 @ 523 Casing Driller 523 Casing Logger 7.875 Bit Size Type Fluid in Hole Chemical Salinity,ppm CL 9,200 53 8.8 Density / Viscosity

69 Rm @ Meas. Temp 19 @ @ 69 Rmf @ Meas. Temp 14 @ 69 Rmc @ Meas. Temp .26 Charts Source of Rmf / Rmc 110 Rm @ BHT .12 @ 3 1/2 Hours **Operating Rig Time** 110 Max Rec. Temp. F

**Dual Induction** 

Other Services

CNL/CDL MEL

Elevation

1787

1782

K.B. D.F. G.L.

ations are opinions based on inferences from electrical or other measurements and we cannot and do not guarantee the accuracy or any interpretation, and we shall not, except in the case of gross or willful negligence on our part, be liable or responsible for any loss, or expenses incurred or sustained by anyone resulting from any interpretation made by any of our officers, agents or employees. These interpretations are also subject to our general terms and conditions set out in our current Price Schedule. Thank you for using Log-Tech, Inc. All Interpretations are opinions based on inferences from electrical or other

Great Bend KS, S to 5 Mille Biktp, 11 E to 120 Rd, 1/4 S E Into (785) 625-3858

(m/orlmm) Shallow Resistivity (Ohm-m) Deep Resistivity (Ohm-m) Tue Oct 11 12:49:52 2011 by Calc SOC 110722 Depth in Feet scaled 1:600 vess\_hagen-1.db stack/pass3.1 dil2in 150 OI Gamma Ray (GAPI) SP (mV) resentation Format: ataset Pathname: Dataset Creation: Charted by:

Line Tension (lb) Conductivity ( Shallow Resistivity (Ohm-m) 500 റ്റ 15000 1000

18

0 0

> ည် Deep Resistivity (Ohm-m) 3

> > 200

vess\_hagen-1.db stack/pass3.1 dil Tue-Oct 11 12.49.52.2011 by Calo SOC 110722 Depth in Feet scaled 1.240 Database File:
Dataset Pathname:
Presentation Format:
Dataset Creation:

|                 | ;<br>]<br>[<br>]<br>]<br>[ | 2000                                |
|-----------------|----------------------------|-------------------------------------|
|                 | Deep Resistivity (Ohm-m)   | 0.2 Medium Resistivity (Ohm-m) 2000 |
|                 |                            | ·                                   |
| 200 - 111 - 120 | 150                        | 0 0                                 |
|                 | Gamma Ray (GAP)            | SP (mV)<br>                         |
| Oliai ted by.   |                            | 000<br>190                          |

# Repeat Section

Database File:
Dataset Pathname:
Presentation Format:
Dataset Creation:
Charted by:

vess\_hagen-1.db stack/pass2.1 dil Tue Oct 11 12:48:47 2011 by Calc SOC 110722 Depth in Feet scaled 1:240

| 0.2 Deep Resistivity (Ohm-m) | Medium Resistivity (Ohm-m) |
|------------------------------|----------------------------|
| <br>0.2                      | 0.2                        |
| 150                          | 0                          |
| an                           | SP (mV)                    |
|                              | 8                          |

| 2000                                    | 1000                                    | 1 1 1 1 1 1 1 1 1 1 1 1 1 1 1 1 1 1 1 1 | 2000         | 0                | <br>  23<br> |                                        |          |    |   |   |   |   | + |   |    |   | T + + + + + + + + + + + + + + + + + + + |
|-----------------------------------------|-----------------------------------------|-----------------------------------------|--------------|------------------|--------------|----------------------------------------|----------|----|---|---|---|---|---|---|----|---|-----------------------------------------|
| Deep Resistivity (Ohm-m)                | Modium Bosistivity (Ohm-m)              |                                         | RLL3 (Ohm-m) | Iten (lb)        |              |                                        |          | A  |   |   |   | 7 |   |   |    |   |                                         |
| 0.0                                     | 1 1 1 1 1 1 1 1 1 1 1 1 1 1 1 1 1 1 1 1 | 7.0                                     | 0.2          | 15000            |              |                                        |          |    |   |   |   |   |   |   |    |   |                                         |
| *************************************** |                                         |                                         |              |                  | 3200         | 0500                                   |          |    |   |   |   |   |   |   |    |   |                                         |
| 150                                     | 3 6                                     | ן כ<br>!<br>!                           | 4            | ]<br>[<br>]<br>] |              |                                        |          |    |   |   |   |   |   | - |    |   |                                         |
|                                         | Gaillila Ray (GALI)                     | SP (mV)                                 | Rxo / Rt     | , 1              |              | \\\\\\\\\\\\\\\\\\\\\\\\\\\\\\\\\\\\\\ | <u> </u> | ** | h | V | 7 |   |   |   | 7. |   |                                         |
|                                         |                                         | 3                                       | 18<br>1<br>1 | 1                |              |                                        |          |    | Λ |   |   |   |   | ļ |    | - |                                         |