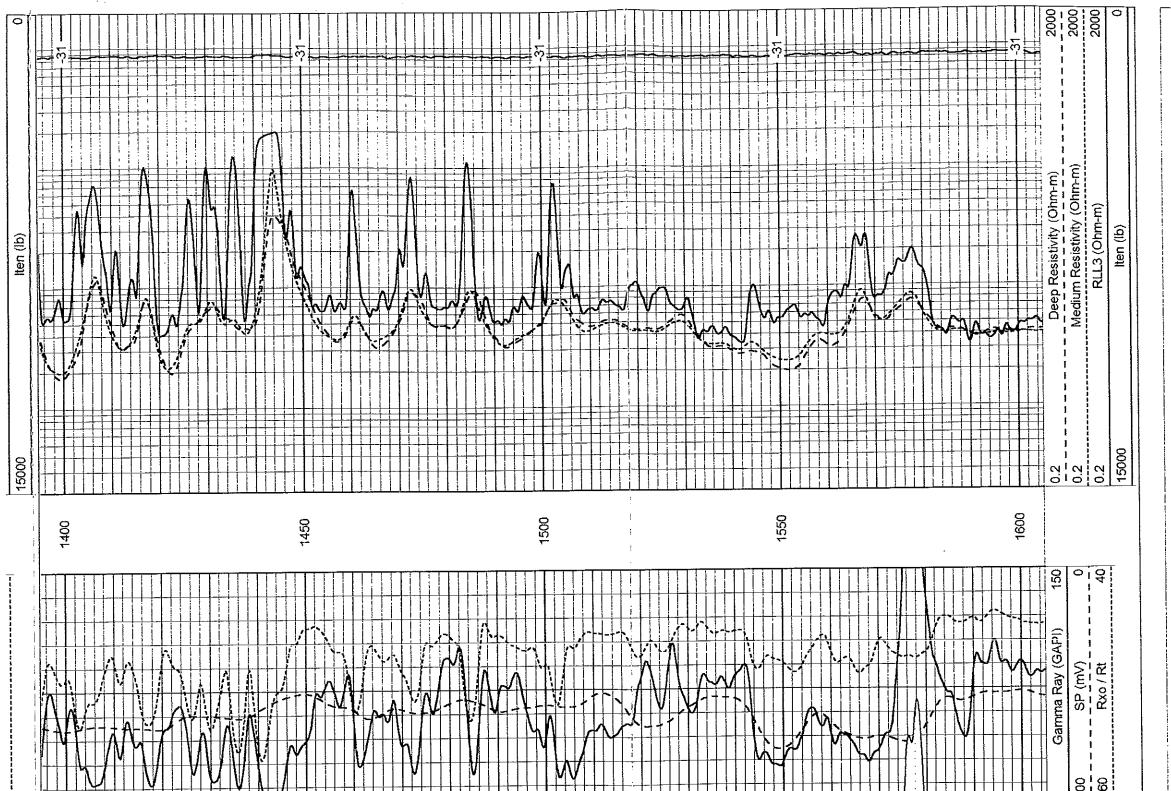

# Repeat Section

Database File:
Dataset Pathname:
Presentation Format:
Dataset Creation:
Charted by:

vess\_hagen-1.db stack/pass2.1 dil Tue Oct 11 12:48:47 2011 by Calc SOC 110722 Depth in Feet scaled 1:240

| 0.2 Deep Resistivity (Ohm-m) | Medium Resistivity (Ohm-m) |
|------------------------------|----------------------------|
| <br>0.2                      | 0.2                        |
| 150                          | 0                          |
| an                           | SP (mV)                    |
|                              | 8                          |

| 2000                                    | 1000                                    | 1 1 1 1 1 1 1 1 1 1 1 1 1 1 1 1 1 1 1 1 | 2000         | 0                | <br>  23<br> |                                        |          |    |   |   |   |   | + |   |    |   | T + + + + + + + + + + + + + + + + + + + |
|-----------------------------------------|-----------------------------------------|-----------------------------------------|--------------|------------------|--------------|----------------------------------------|----------|----|---|---|---|---|---|---|----|---|-----------------------------------------|
| Deep Resistivity (Ohm-m)                | Modium Bosistivity (Ohm-m)              |                                         | RLL3 (Ohm-m) | Iten (lb)        |              |                                        |          | A  |   |   |   | 7 |   |   |    |   |                                         |
| 0.0                                     | 1 1 1 1 1 1 1 1 1 1 1 1 1 1 1 1 1 1 1 1 | 7.0                                     | 0.2          | 15000            |              |                                        |          |    |   |   |   |   |   |   |    |   |                                         |
| *************************************** |                                         |                                         |              |                  | 3200         | 0500                                   |          |    |   |   |   |   |   |   |    |   |                                         |
| 150                                     | 3 6                                     | ן כ<br>!<br>!                           | 4            | ]<br>[<br>]<br>] |              |                                        |          |    |   |   |   |   |   | - |    |   |                                         |
|                                         | Gaillila Ray (GALI)                     | SP (mV)                                 | Rxo / Rt     | , 1              |              | \\\\\\\\\\\\\\\\\\\\\\\\\\\\\\\\\\\\\\ | <u> </u> | ** | h | V | 7 |   |   |   | 7. |   |                                         |
|                                         |                                         | 3                                       | 18<br>1<br>1 | 1                |              |                                        |          |    | Λ |   |   |   |   | ļ |    | - |                                         |