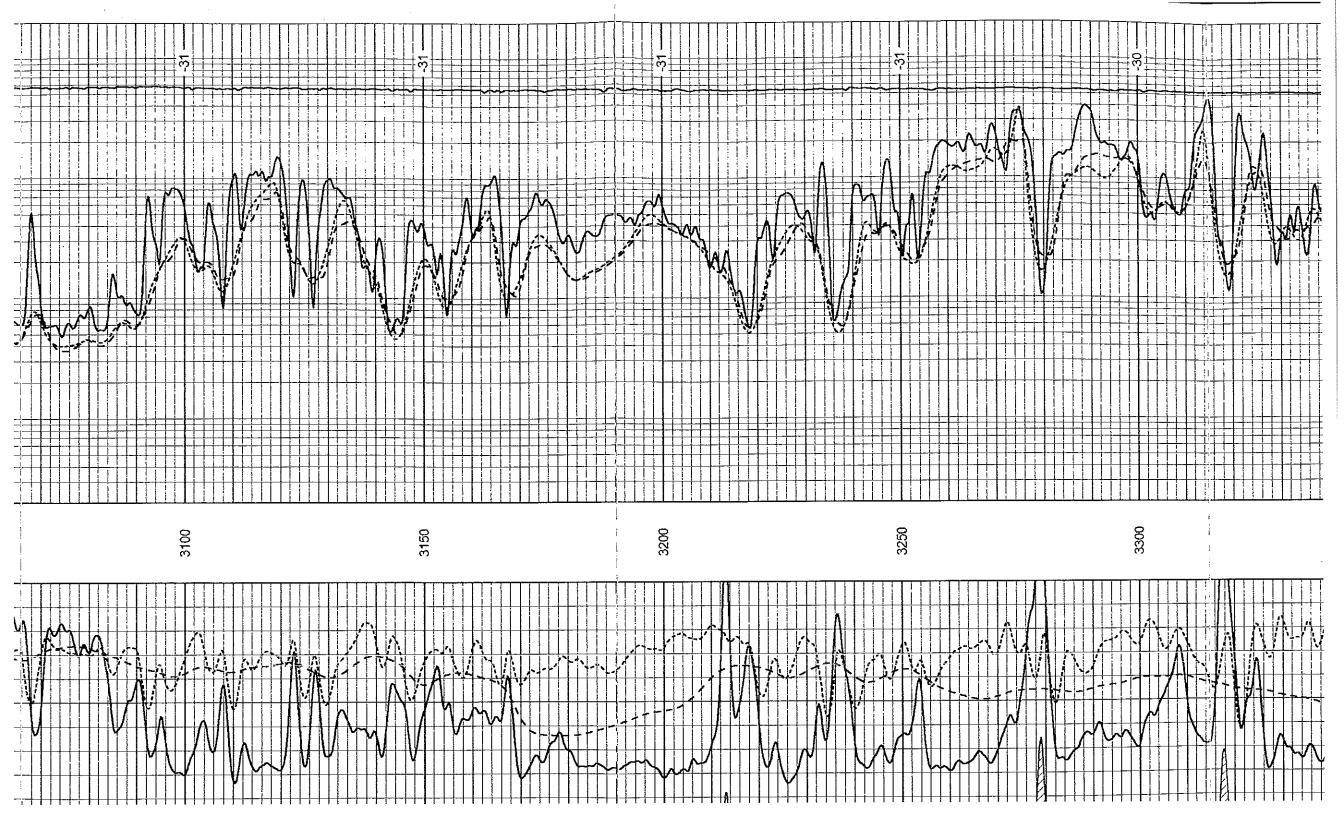

# Perforations And Bridge Plug Sets

| Perforation Top | Perforation Base | Formation | Bridge Plug Depth |
|-----------------|------------------|-----------|-------------------|
| 3336            | 3341             | Arbuckle  | 3240              |
| 3156            | 3164             | LKC F     | 3149              |
| 3136            | 3142             | LKC D     |                   |
| 3116            | 3126             | LKC B     |                   |
| 3094            | 3100             | LKC A     |                   |

Source of Sample

**Equipment Number** 

Location

Vess Oil Corporation Company

Hagen "B" No.1 Well

Chase-Silica Field

Kansas State Barton County Location

SW SW NE NW 1177' FNL & 1486' FWL

500

Flowline

17

Havs

9.5

10.4

Twp: 20S Sec: 28 Ground Level Permanent Datum 5 Ft. Above Perm. Datum

Log Measured From Kelly Bushing

Drilling Measured FromKelly Bushing Date

10/11/2011 One Run Number 3410 Depth Driller 3410 Depth Logger 3409 **Bottom Logged Interval** 

8.625 @ 523 Casing Driller 523 Casing Logger 7.875 Bit Size Type Fluid in Hole Chemical Salinity,ppm CL 9,200 53 8.8 Density / Viscosity

69 Rm @ Meas. Temp 19 @ @ 69 Rmf @ Meas. Temp 14 @ 69 Rmc @ Meas. Temp .26 Charts Source of Rmf / Rmc 110 Rm @ BHT .12 @ 3 1/2 Hours **Operating Rig Time** 110 Max Rec. Temp. F

**Dual Induction** 

Other Services

CNL/CDL MEL

Elevation

1787

1782

K.B. D.F. G.L.

ations are opinions based on inferences from electrical or other measurements and we cannot and do not guarantee the accuracy or any interpretation, and we shall not, except in the case of gross or willful negligence on our part, be liable or responsible for any loss, or expenses incurred or sustained by anyone resulting from any interpretation made by any of our officers, agents or employees. These interpretations are also subject to our general terms and conditions set out in our current Price Schedule. Thank you for using Log-Tech, Inc. All Interpretations are opinions based on inferences from electrical or other

Great Bend KS, S to 5 Mille Biktp, 11 E to 120 Rd, 1/4 S E Into (785) 625-3858

(m/orlmm) Shallow Resistivity (Ohm-m) Deep Resistivity (Ohm-m) Tue Oct 11 12:49:52 2011 by Calc SOC 110722 Depth in Feet scaled 1:600 vess\_hagen-1.db stack/pass3.1 dil2in 150 OI Gamma Ray (GAPI) SP (mV) resentation Format: ataset Pathname: Dataset Creation: Charted by:

Line Tension (lb) Conductivity ( Shallow Resistivity (Ohm-m) 500 റ്റ 15000 1000

18

0 0

> ည် Deep Resistivity (Ohm-m) 3

> > 200

vess\_hagen-1.db stack/pass3.1 dil Tue-Oct 11 12.49.52.2011 by Calo SOC 110722 Depth in Feet scaled 1.240 Database File:
Dataset Pathname:
Presentation Format:
Dataset Creation:

|                 | ;<br>]<br>[<br>]<br>]<br>[ | 2000                                |
|-----------------|----------------------------|-------------------------------------|
|                 | Deep Resistivity (Ohm-m)   | 0.2 Medium Resistivity (Ohm-m) 2000 |
|                 |                            | ·                                   |
| 200 - 111 - 120 | 150                        | 0 0                                 |
|                 | Gamma Ray (GAP)            | SP (mV)<br>                         |
| Oliai ted by.   |                            | 000<br>190                          |

# Repeat Section

Database File:
Dataset Pathname:
Presentation Format:
Dataset Creation:
Charted by:

vess\_hagen-1.db stack/pass2.1 dil Tue Oct 11 12:48:47 2011 by Calc SOC 110722 Depth in Feet scaled 1:240

| 0.2 Deep Resistivity (Ohm-m) | Medium Resistivity (Ohm-m) |
|------------------------------|----------------------------|
| <br>0.2                      | 0.2                        |
| 150                          | 0                          |
| an                           | SP (mV)                    |
|                              | 8                          |

| 2000                                    | 1000                                    | 1 1 1 1 1 1 1 1 1 1 1 1 1 1 1 1 1 1 1 1 | 2000         | 0                | <br>  23<br> |                                        |          |    |   |   |   |   | + |   |    |   | T + + + + + + + + + + + + + + + + + + + |
|-----------------------------------------|-----------------------------------------|-----------------------------------------|--------------|------------------|--------------|----------------------------------------|----------|----|---|---|---|---|---|---|----|---|-----------------------------------------|
| Deep Resistivity (Ohm-m)                | Modium Bosistivity (Ohm-m)              |                                         | RLL3 (Ohm-m) | Iten (lb)        |              |                                        |          | A  |   |   |   | 7 |   |   |    |   |                                         |
| 0.0                                     | 1 1 1 1 1 1 1 1 1 1 1 1 1 1 1 1 1 1 1 1 | 7.0                                     | 0.2          | 15000            |              |                                        |          |    |   |   |   |   |   |   |    |   |                                         |
| *************************************** |                                         |                                         |              |                  | 3200         | 0500                                   |          |    |   |   |   |   |   |   |    |   |                                         |
| 150                                     | 3 6                                     | ן כ<br>!<br>!                           | 4            | ]<br>[<br>]<br>] |              |                                        |          |    |   |   |   |   |   | - |    |   |                                         |
|                                         | Gaillila Ray (GALI)                     | SP (mV)                                 | Rxo / Rt     | , 1              |              | \\\\\\\\\\\\\\\\\\\\\\\\\\\\\\\\\\\\\\ | <u> </u> | ** | h | V | 7 |   |   |   | 7. |   |                                         |
|                                         |                                         | 3                                       | 18<br>1<br>1 | 1                |              |                                        |          |    | Λ |   |   |   |   | ļ |    | - |                                         |