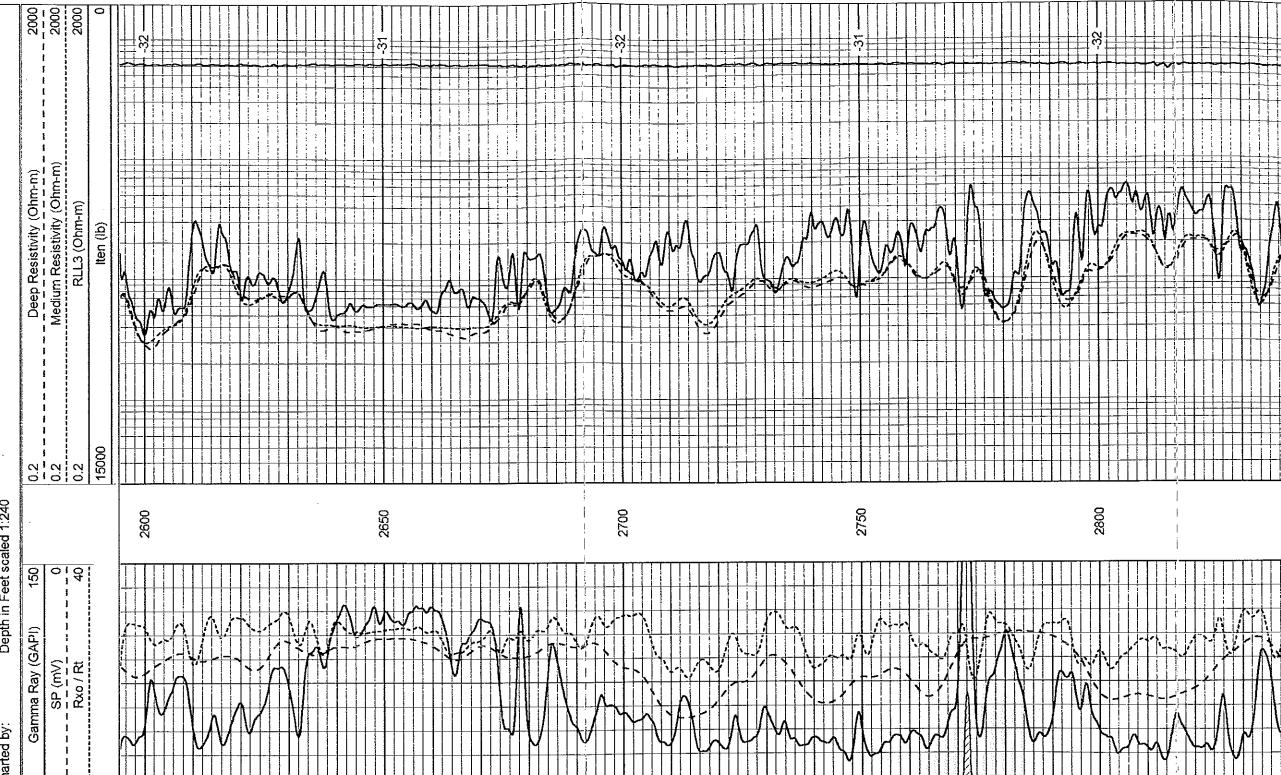

# Repeat Section

Database File:
Dataset Pathname:
Presentation Format:
Dataset Creation:
Charted by:

vess\_hagen-1.db stack/pass2.1 dil Tue Oct 11 12:48:47 2011 by Calc SOC 110722 Depth in Feet scaled 1:240

| 0.2 Deep Resistivity (Ohm-m) | Medium Resistivity (Ohm-m) |
|------------------------------|----------------------------|
| <br>0.2                      | 0.2                        |
| 150                          | 0                          |
| an                           | SP (mV)                    |
|                              | 8                          |

| 2000                                    | 1000                                    | 1 1 1 1 1 1 1 1 1 1 1 1 1 1 1 1 1 1 1 1 | 2000         | 0                | <br>  23<br> |                                        |          |    |   |   |   |   | + |   |    |   | T + + + + + + + + + + + + + + + + + + + |
|-----------------------------------------|-----------------------------------------|-----------------------------------------|--------------|------------------|--------------|----------------------------------------|----------|----|---|---|---|---|---|---|----|---|-----------------------------------------|
| Deep Resistivity (Ohm-m)                | Modium Bosistivity (Ohm-m)              |                                         | RLL3 (Ohm-m) | Iten (lb)        |              |                                        |          | A  |   |   |   | 7 |   |   |    |   |                                         |
| 0.0                                     | 1 1 1 1 1 1 1 1 1 1 1 1 1 1 1 1 1 1 1 1 | 7.0                                     | 0.2          | 15000            |              |                                        |          |    |   |   |   |   |   |   |    |   |                                         |
| *************************************** |                                         |                                         |              |                  | 3200         | 0500                                   |          |    |   |   |   |   |   |   |    |   |                                         |
| 150                                     | 3 6                                     | ן כ<br>!<br>!                           | 4            | ]<br>[<br>]<br>] |              |                                        |          |    |   |   |   |   |   | - |    |   |                                         |
|                                         | Gaillila Ray (GALI)                     | SP (mV)                                 | Rxo / Rt     | , 1              |              | \\\\\\\\\\\\\\\\\\\\\\\\\\\\\\\\\\\\\\ | <u> </u> | ** | h | V | 7 |   |   |   | 7. |   |                                         |
|                                         |                                         | 3                                       | 18<br>1<br>1 | 1                |              |                                        |          |    | Λ |   |   |   |   | ļ |    | - |                                         |