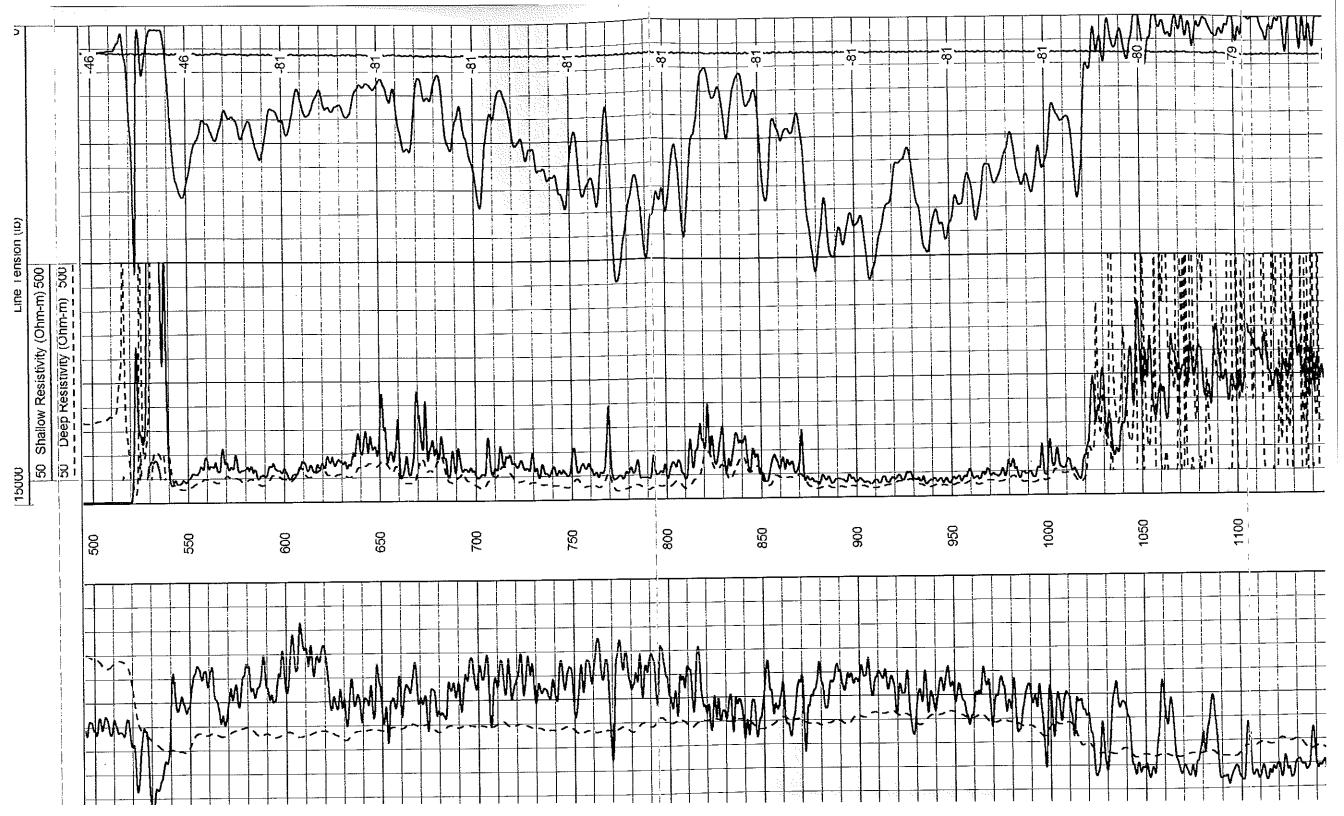

# Perforations And Bridge Plug Sets

| Perforation Top | Perforation Base | Formation | Bridge Plug Depth |
|-----------------|------------------|-----------|-------------------|
| 3336            | 3341             | Arbuckle  | 3240              |
| 3156            | 3164             | LKC F     | 3149              |
| 3136            | 3142             | LKC D     |                   |
| 3116            | 3126             | LKC B     |                   |
| 3094            | 3100             | LKC A     |                   |

Source of Sample

**Equipment Number** 

Location

Vess Oil Corporation Company

Hagen "B" No.1 Well

Chase-Silica Field

Kansas State Barton County Location

SW SW NE NW 1177' FNL & 1486' FWL

500

Flowline

17

Havs

9.5

10.4

Twp: 20S Sec: 28 Ground Level Permanent Datum 5 Ft. Above Perm. Datum

Log Measured From Kelly Bushing

Drilling Measured FromKelly Bushing Date

10/11/2011 One Run Number 3410 Depth Driller 3410 Depth Logger 3409 **Bottom Logged Interval** 

8.625 @ 523 Casing Driller 523 Casing Logger 7.875 Bit Size Type Fluid in Hole Chemical Salinity,ppm CL 9,200 53 8.8 Density / Viscosity

69 Rm @ Meas. Temp 19 @ @ 69 Rmf @ Meas. Temp 14 @ 69 Rmc @ Meas. Temp .26 Charts Source of Rmf / Rmc 110 Rm @ BHT .12 @ 3 1/2 Hours **Operating Rig Time** 110 Max Rec. Temp. F

**Dual Induction** 

Other Services