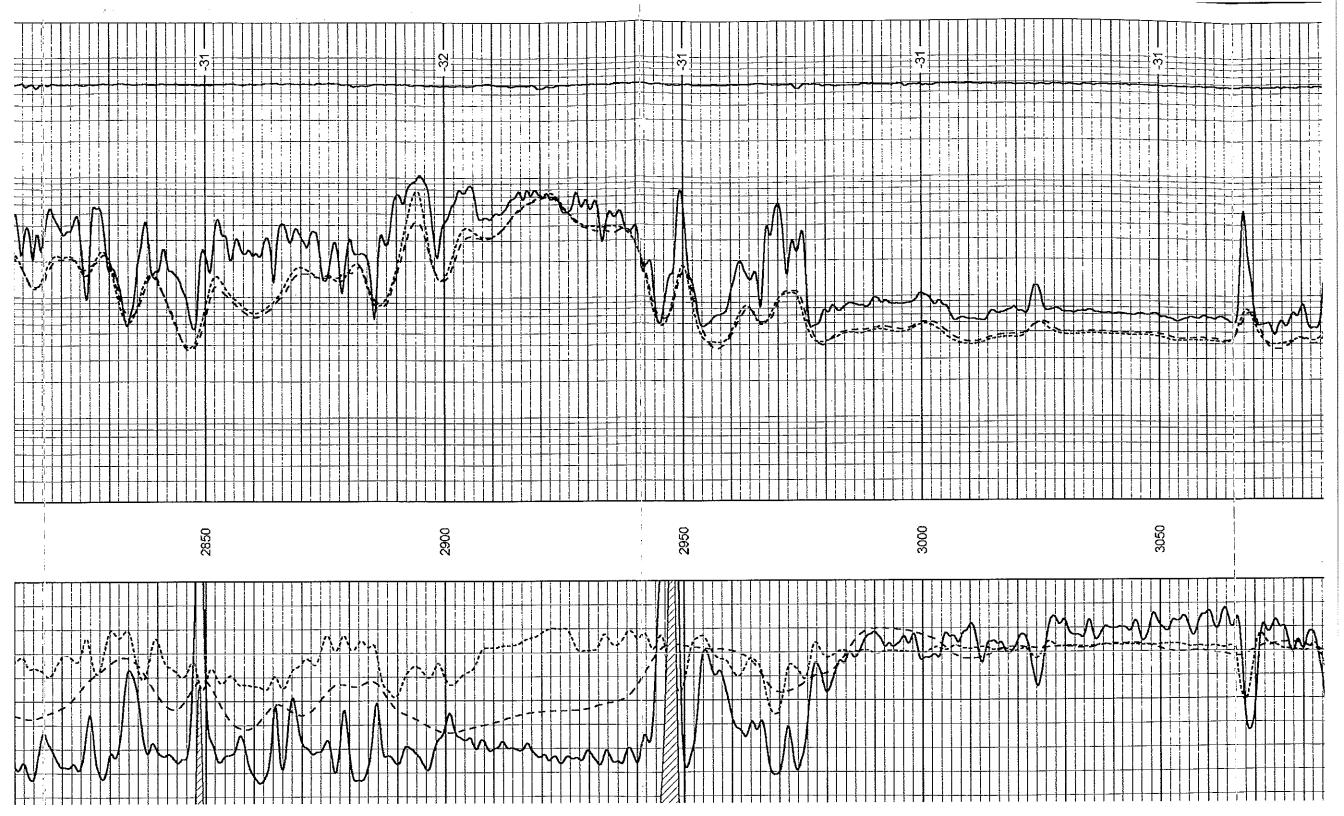

# Repeat Section

Database File:
Dataset Pathname:
Presentation Format:
Dataset Creation:
Charted by:

vess\_hagen-1.db stack/pass2.1 dil Tue Oct 11 12:48:47 2011 by Calc SOC 110722 Depth in Feet scaled 1:240

| 0.2 Deep Resistivity (Ohm-m) | Medium Resistivity (Ohm-m) |
|------------------------------|----------------------------|
| <br>0.2                      | 0.2                        |
| 150                          | 0                          |
| an                           | SP (mV)                    |
|                              | 8                          |

| 2000                                    | 1000                                    | 1 1 1 1 1 1 1 1 1 1 1 1 1 1 1 1 1 1 1 1 | 2000         | 0                | <br>  23<br> |                                        |          |    |   |   |   |   | + |   |    |   | T + + + + + + + + + + + + + + + + + + + |
|-----------------------------------------|-----------------------------------------|-----------------------------------------|--------------|------------------|--------------|----------------------------------------|----------|----|---|---|---|---|---|---|----|---|-----------------------------------------|
| Deep Resistivity (Ohm-m)                | Modium Bosistivity (Ohm-m)              |                                         | RLL3 (Ohm-m) | Iten (lb)        |              |                                        |          | A  |   |   |   | 7 |   |   |    |   |                                         |
| 0.0                                     | 1 1 1 1 1 1 1 1 1 1 1 1 1 1 1 1 1 1 1 1 | 7.0                                     | 0.2          | 15000            |              |                                        |          |    |   |   |   |   |   |   |    |   |                                         |
| *************************************** |                                         |                                         |              |                  | 3200         | 0500                                   |          |    |   |   |   |   |   |   |    |   |                                         |
| 150                                     | 3 6                                     | ן כ<br>!<br>!                           | 4            | ]<br>[<br>]<br>] |              |                                        |          |    |   |   |   |   |   | - |    |   |                                         |
|                                         | Gaillila Ray (GALI)                     | SP (mV)                                 | Rxo / Rt     | , 1              |              | \\\\\\\\\\\\\\\\\\\\\\\\\\\\\\\\\\\\\\ | <u> </u> | ** | h | V | 7 |   |   |   | 7. |   |                                         |
|                                         |                                         | 3                                       | 18<br>1<br>1 | 1                |              |                                        |          |    | Λ |   |   |   |   | ļ |    | - |                                         |