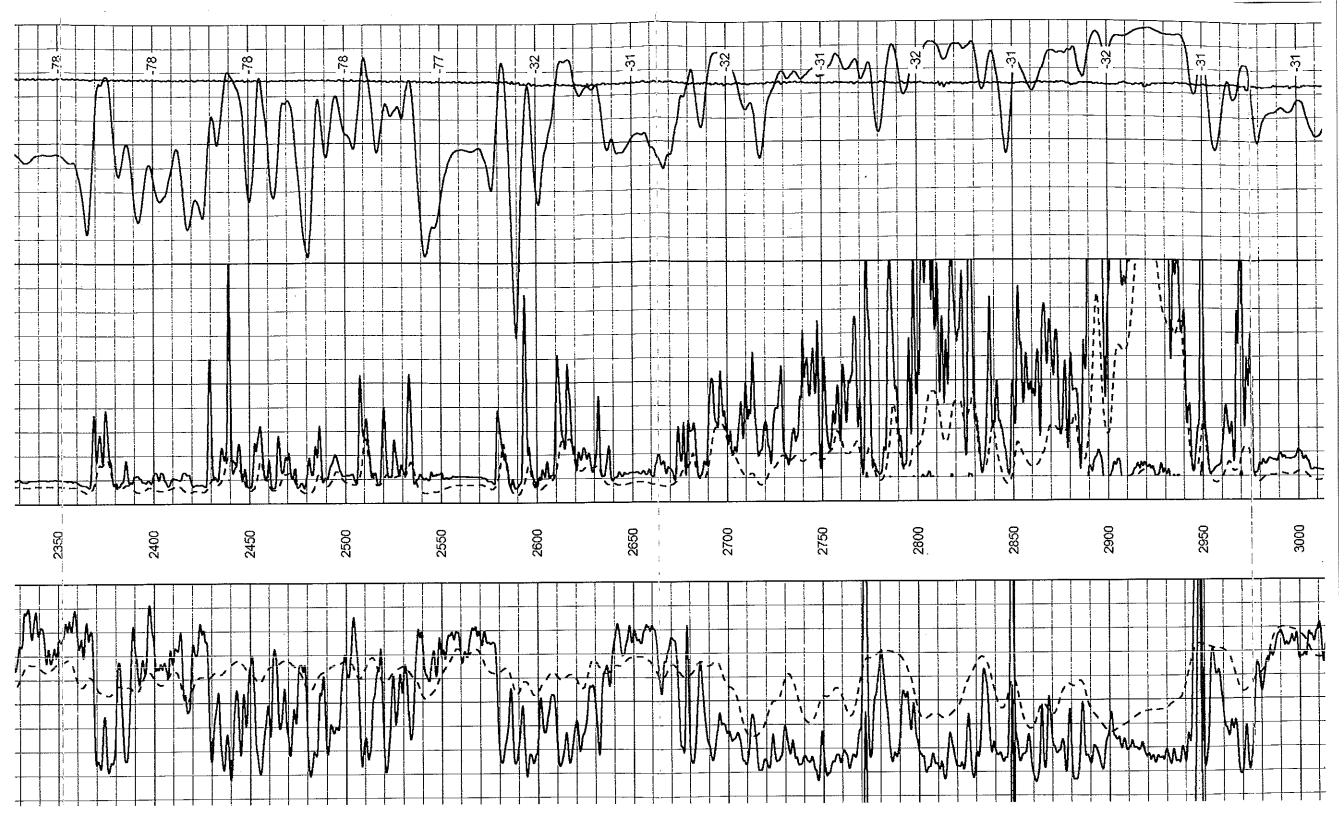

# Perforations And Bridge Plug Sets

| Perforation Top | Perforation Base | Formation | Bridge Plug Depth |
|-----------------|------------------|-----------|-------------------|
| 3336            | 3341             | Arbuckle  | 3240              |
| 3156            | 3164             | LKC F     | 3149              |
| 3136            | 3142             | LKC D     |                   |
| 3116            | 3126             | LKC B     |                   |
| 3094            | 3100             | LKC A     |                   |