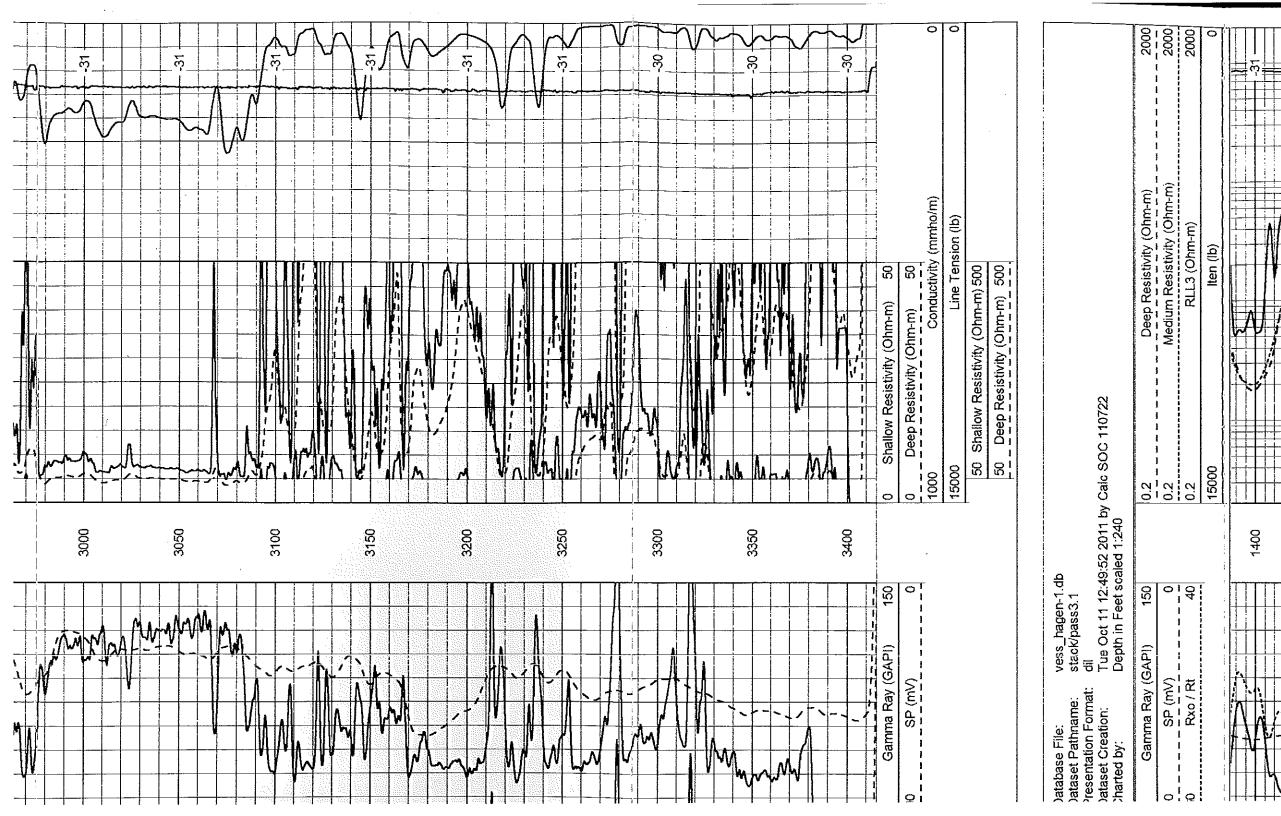

# Perforations And Bridge Plug Sets

| Perforation Top | Perforation Base | Formation | Bridge Plug Depth |
|-----------------|------------------|-----------|-------------------|
| 3336            | 3341             | Arbuckle  | 3240              |
| 3156            | 3164             | LKC F     | 3149              |
| 3136            | 3142             | LKC D     |                   |
| 3116            | 3126             | LKC B     |                   |
| 3094            | 3100             | LKC A     |                   |

Great Bend KS, S to 5 Mille Biktp, 11 E to 120 Rd, 1/4 S E Into (785) 625-3858

(m/orlmm) Shallow Resistivity (Ohm-m) Deep Resistivity (Ohm-m) Tue Oct 11 12:49:52 2011 by Calc SOC 110722 Depth in Feet scaled 1:600 vess\_hagen-1.db stack/pass3.1 dil2in 150 OI Gamma Ray (GAPI) SP (mV) resentation Format: ataset Pathname: Dataset Creation: Charted by:

Line Tension (lb) Conductivity ( Shallow Resistivity (Ohm-m) 500 റ്റ 15000 1000

18

0 0

> ည် Deep Resistivity (Ohm-m) 3

> > 200

vess\_hagen-1.db stack/pass3.1 dil Tue-Oct 11 12.49.52.2011 by Calo SOC 110722 Depth in Feet scaled 1.240 Database File:
Dataset Pathname:
Presentation Format:
Dataset Creation: