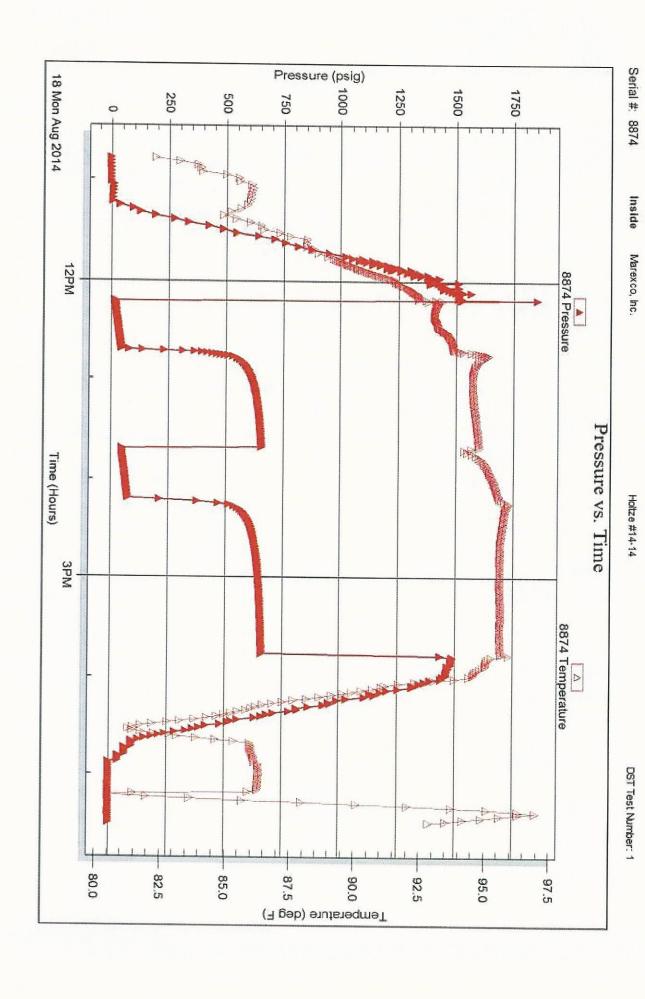

Page Two

| Operator Name:                                                 |                                                |                                       |                           | _ Lease l                | Name: _                              |                                     |                                             | Well #:          |               |                     |
|----------------------------------------------------------------|------------------------------------------------|---------------------------------------|---------------------------|--------------------------|--------------------------------------|-------------------------------------|---------------------------------------------|------------------|---------------|---------------------|
| Sec Twp                                                        | S. R                                           | East V                                | West                      | County                   | :                                    |                                     |                                             |                  |               |                     |
| INSTRUCTIONS: Shopen and closed, flow and flow rates if gas to | ring and shut-in pres<br>o surface test, along | sures, whether s<br>with final chart( | shut-in pre<br>s). Attach | ssure reac<br>extra shee | hed stati<br>t if more               | c level, hydrosta<br>space is neede | itic pressures, bot<br>d.                   | tom hole temp    | erature, flui | d recovery,         |
| Final Radioactivity Lo-<br>files must be submitte              |                                                |                                       |                           |                          |                                      | gs must be ema                      | ailed to kcc-well-lo                        | gs@kcc.ks.go     | v. Digital el | ectronic log        |
| Drill Stem Tests Taker<br>(Attach Additional S                 |                                                | Yes                                   | No                        |                          |                                      |                                     | on (Top), Depth ar                          |                  |               | mple                |
| Samples Sent to Geo                                            | logical Survey                                 | Yes                                   | ☐ No                      |                          | Nam                                  | e                                   |                                             | Тор              | Da            | tum                 |
| Cores Taken<br>Electric Log Run                                |                                                | ☐ Yes<br>☐ Yes                        | ☐ No<br>☐ No              |                          |                                      |                                     |                                             |                  |               |                     |
| List All E. Logs Run:                                          |                                                |                                       |                           |                          |                                      |                                     |                                             |                  |               |                     |
|                                                                |                                                |                                       | CASING                    |                          | ☐ Ne                                 |                                     |                                             |                  |               |                     |
|                                                                | 0: 11-1-                                       | · ·                                   |                           |                          |                                      | ermediate, product                  |                                             | # O              | T             | d Damasat           |
| Purpose of String                                              | Size Hole<br>Drilled                           | Size Cas<br>Set (In O                 |                           | Weig<br>Lbs. /           |                                      | Setting<br>Depth                    | Type of<br>Cement                           | # Sacks<br>Used  |               | d Percent<br>itives |
|                                                                |                                                |                                       |                           |                          |                                      |                                     |                                             |                  |               |                     |
|                                                                |                                                |                                       |                           |                          |                                      |                                     |                                             |                  |               |                     |
|                                                                |                                                |                                       |                           |                          |                                      |                                     |                                             |                  |               |                     |
|                                                                |                                                |                                       |                           |                          |                                      |                                     |                                             |                  |               |                     |
|                                                                |                                                | AD                                    | DITIONAL                  | CEMENTIN                 | NG / SQL                             | JEEZE RECORD                        |                                             |                  |               |                     |
| Purpose:                                                       | Depth<br>Top Bottom                            | Type of Ce                            | ement                     | # Sacks                  | acks Used Type and Percent Additives |                                     |                                             |                  |               |                     |
| Perforate Protect Casing                                       |                                                |                                       |                           |                          |                                      |                                     |                                             |                  |               |                     |
| Plug Back TD<br>Plug Off Zone                                  |                                                |                                       |                           |                          |                                      |                                     |                                             |                  |               |                     |
|                                                                |                                                |                                       |                           |                          |                                      |                                     |                                             |                  |               |                     |
| Did you perform a hydrau                                       | •                                              |                                       |                           |                          |                                      | Yes                                 | No (If No, ski                              | p questions 2 ar | nd 3)         |                     |
| Does the volume of the to                                      |                                                |                                       |                           |                          |                                      |                                     | = :                                         | p question 3)    | of the ACO    | ()                  |
| Was the hydraulic fractur                                      | ing treatment information                      | on submitted to the                   | e chemicai d              | isciosure re             | gistry?                              | Yes                                 | No (If No, fill                             | out Page Three   | or the ACO-1  | <i>)</i><br>        |
| Shots Per Foot                                                 |                                                | ION RECORD - I<br>Footage of Each I   |                           |                          |                                      |                                     | cture, Shot, Cement<br>mount and Kind of Ma |                  | d             | Depth               |
|                                                                |                                                |                                       |                           |                          |                                      |                                     |                                             |                  |               |                     |
|                                                                |                                                |                                       |                           |                          |                                      |                                     |                                             |                  |               |                     |
|                                                                |                                                |                                       |                           |                          |                                      |                                     |                                             |                  |               |                     |
|                                                                |                                                |                                       |                           |                          |                                      |                                     |                                             |                  |               |                     |
|                                                                |                                                |                                       |                           |                          |                                      |                                     |                                             |                  |               |                     |
|                                                                |                                                |                                       |                           |                          |                                      |                                     |                                             |                  |               |                     |
| TUBING RECORD:                                                 | Size:                                          | Set At:                               |                           | Packer A                 | i:                                   | Liner Run:                          | Yes No                                      |                  |               |                     |
| Date of First, Resumed                                         | Production, SWD or Ef                          | NHR. Prod                             | ducing Meth               | ıod:                     |                                      | 1                                   |                                             |                  |               |                     |
|                                                                |                                                |                                       | Flowing                   | Pumpin                   | g                                    | Gas Lift C                          | Other (Explain)                             |                  |               |                     |
| Estimated Production<br>Per 24 Hours                           | Oil                                            | Bbls.                                 | Gas                       | Mcf                      | Wate                                 | er B                                | bls. (                                      | Gas-Oil Ratio    |               | Gravity             |
| DISPOSITIO                                                     | ON OF GAS:                                     |                                       | M                         | METHOD OF                | COMPLE                               | ETION:                              |                                             | PRODUCTION       | ON INTERVA    |                     |
| Vented Sold                                                    |                                                | Open                                  |                           | Perf.                    | Dually                               | Comp. Cor                           | mmingled                                    |                  |               |                     |
|                                                                | bmit ACO-18.)                                  |                                       | (Specify)                 |                          | (Submit )                            | ACO-5) (Sub                         | mit ACO-4)                                  |                  |               |                     |

### All Electric Logs Run

| Dual Induction Log              |
|---------------------------------|
| Compensated Density Neutron Log |
| Micro Resivity Log              |
| Sector Bond/Gamma Ray CCL Log   |