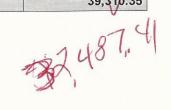

ALL PRICES ARE NET, PAYABLE 30 DAYS FOLLOWING DATE OF INVOICE. 1 1/2% CHARGED THEREAFTER. IF ACCOUNT IS CURRENT, TAKE DISCOUNT OF

\$ 6,822.94

ONLY IF PAID ON OR BEFORE Sep 19, 2014

| Subtotal               | 37,272.69 |
|------------------------|-----------|
| Sales Tax              | 2,037.66  |
| Total Invoice Amount   | 39,310.35 |
| Payment/Credit Applied | , /       |
| TOTAL                  | 39,310.35 |
|                        |           |