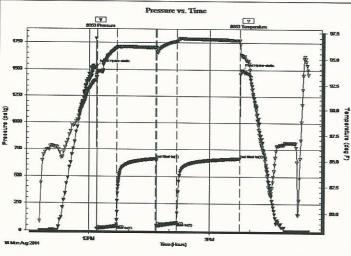

Page Two

| Operator Name:                                                 |                                                |                                       |                           | _ Lease l                | Name: _                              |                                     |                                             | Well #:          |               |                     |
|----------------------------------------------------------------|------------------------------------------------|---------------------------------------|---------------------------|--------------------------|--------------------------------------|-------------------------------------|---------------------------------------------|------------------|---------------|---------------------|
| Sec Twp                                                        | S. R                                           | East V                                | West                      | County                   | :                                    |                                     |                                             |                  |               |                     |
| INSTRUCTIONS: Shopen and closed, flow and flow rates if gas to | ring and shut-in pres<br>o surface test, along | sures, whether s<br>with final chart( | shut-in pre<br>s). Attach | ssure reac<br>extra shee | hed stati<br>t if more               | c level, hydrosta<br>space is neede | itic pressures, bot<br>d.                   | tom hole temp    | erature, flui | d recovery,         |
| Final Radioactivity Lo-<br>files must be submitte              |                                                |                                       |                           |                          |                                      | gs must be ema                      | ailed to kcc-well-lo                        | gs@kcc.ks.go     | v. Digital el | ectronic log        |
| Drill Stem Tests Taker<br>(Attach Additional S                 |                                                | Yes                                   | No                        |                          |                                      |                                     | on (Top), Depth ar                          |                  |               | mple                |
| Samples Sent to Geo                                            | logical Survey                                 | Yes                                   | ☐ No                      |                          | Nam                                  | e                                   |                                             | Тор              | Da            | tum                 |
| Cores Taken<br>Electric Log Run                                |                                                | ☐ Yes<br>☐ Yes                        | ☐ No<br>☐ No              |                          |                                      |                                     |                                             |                  |               |                     |
| List All E. Logs Run:                                          |                                                |                                       |                           |                          |                                      |                                     |                                             |                  |               |                     |
|                                                                |                                                |                                       | CASING                    |                          | ☐ Ne                                 |                                     |                                             |                  |               |                     |
|                                                                | 0: 11-1-                                       | · ·                                   |                           |                          |                                      | ermediate, product                  |                                             | # O              | T             | d Damasat           |
| Purpose of String                                              | Size Hole<br>Drilled                           | Size Cas<br>Set (In O                 |                           | Weig<br>Lbs. /           |                                      | Setting<br>Depth                    | Type of<br>Cement                           | # Sacks<br>Used  |               | d Percent<br>itives |
|                                                                |                                                |                                       |                           |                          |                                      |                                     |                                             |                  |               |                     |
|                                                                |                                                |                                       |                           |                          |                                      |                                     |                                             |                  |               |                     |
|                                                                |                                                |                                       |                           |                          |                                      |                                     |                                             |                  |               |                     |
|                                                                |                                                |                                       |                           |                          |                                      |                                     |                                             |                  |               |                     |
|                                                                |                                                | AD                                    | DITIONAL                  | CEMENTIN                 | NG / SQL                             | JEEZE RECORD                        |                                             |                  |               |                     |
| Purpose:                                                       | Depth<br>Top Bottom                            | Type of Ce                            | ement                     | # Sacks                  | acks Used Type and Percent Additives |                                     |                                             |                  |               |                     |
| Perforate Protect Casing                                       |                                                |                                       |                           |                          |                                      |                                     |                                             |                  |               |                     |
| Plug Back TD<br>Plug Off Zone                                  |                                                |                                       |                           |                          |                                      |                                     |                                             |                  |               |                     |
|                                                                |                                                |                                       |                           |                          |                                      |                                     |                                             |                  |               |                     |
| Did you perform a hydrau                                       | •                                              |                                       |                           |                          |                                      | Yes                                 | No (If No, ski                              | p questions 2 ar | nd 3)         |                     |
| Does the volume of the to                                      |                                                |                                       |                           |                          |                                      |                                     | = :                                         | p question 3)    | of the ACO    | ()                  |
| Was the hydraulic fractur                                      | ing treatment information                      | on submitted to the                   | e chemicai d              | isciosure re             | gistry?                              | Yes                                 | No (If No, fill                             | out Page Three   | or the ACO-1  | <i>)</i><br>        |
| Shots Per Foot                                                 |                                                | ION RECORD - I<br>Footage of Each I   |                           |                          |                                      |                                     | cture, Shot, Cement<br>mount and Kind of Ma |                  | d             | Depth               |
|                                                                |                                                |                                       |                           |                          |                                      |                                     |                                             |                  |               |                     |
|                                                                |                                                |                                       |                           |                          |                                      |                                     |                                             |                  |               |                     |
|                                                                |                                                |                                       |                           |                          |                                      |                                     |                                             |                  |               |                     |
|                                                                |                                                |                                       |                           |                          |                                      |                                     |                                             |                  |               |                     |
|                                                                |                                                |                                       |                           |                          |                                      |                                     |                                             |                  |               |                     |
|                                                                |                                                |                                       |                           |                          |                                      |                                     |                                             |                  |               |                     |
| TUBING RECORD:                                                 | Size:                                          | Set At:                               |                           | Packer A                 | i:                                   | Liner Run:                          | Yes No                                      |                  |               |                     |
| Date of First, Resumed                                         | Production, SWD or Ef                          | NHR. Prod                             | ducing Meth               | ıod:                     |                                      | 1                                   |                                             |                  |               |                     |
|                                                                |                                                |                                       | Flowing                   | Pumpin                   | g                                    | Gas Lift C                          | Other (Explain)                             |                  |               |                     |
| Estimated Production<br>Per 24 Hours                           | Oil                                            | Bbls.                                 | Gas                       | Mcf                      | Wate                                 | er B                                | bls. (                                      | Gas-Oil Ratio    |               | Gravity             |
| DISPOSITIO                                                     | ON OF GAS:                                     |                                       | M                         | METHOD OF                | COMPLE                               | ETION:                              |                                             | PRODUCTION       | ON INTERVA    |                     |
| Vented Sold                                                    |                                                | Open                                  |                           | Perf.                    | Dually                               | Comp. Cor                           | mmingled                                    |                  |               |                     |
|                                                                | bmit ACO-18.)                                  |                                       | (Specify)                 |                          | (Submit )                            | ACO-5) (Sub                         | mit ACO-4)                                  |                  |               |                     |

### All Electric Logs Run

| Dual Induction Log              |
|---------------------------------|
| Compensated Density Neutron Log |
| Micro Resivity Log              |
| Sector Bond/Gamma Ray CCL Log   |