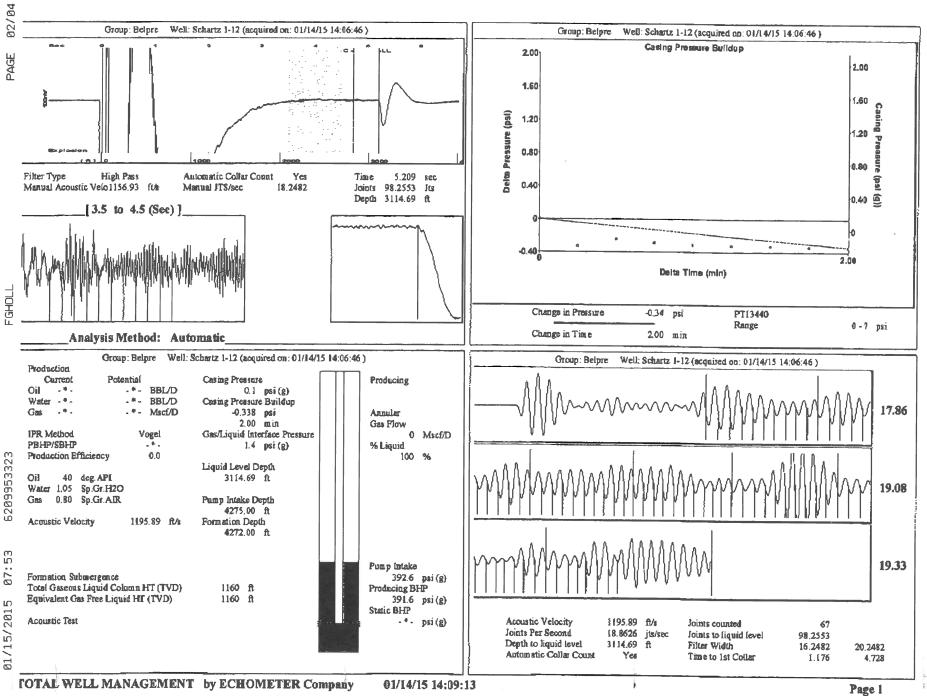

TA Approved: 🗌 Yes 🗌 De                      | enied Date:  |           |               |                |                           |

## Mail to the Appropriate KCC Conservation Office:

|  | KCC District Office #1 - 210 E. Frontview, Suite A, Dodge City, KS 67801                      | Phone 620.225.8888 |
|--|-----------------------------------------------------------------------------------------------|--------------------|
|  | KCC District Office #2 / UPGS - 3450 N. Rock Road, Building 600, Suite 601, Wichita, KS 67226 | Phone 316.630.4000 |
|  | KCC District Office #3 - 1500 SW Seventh Steet, Chanute, KS 66720                             | Phone 620.432.2300 |
|  | KCC District Office #4 - 2301 E. 13th Street, Hays, KS 67601-2651                             | Phone 785.625.0550 |



FG Holl Co. LLC

Fax Station :

Jan 15 2015 8:35AM

кесетved Fax

Conservation Division District Office No. 1 210 E. Frontview, Suite A Dodge City, KS 67801



Phone: 620-225-8888 Fax: 620-225-8885 http://kcc.ks.gov/

Shari Feist Albrecht, Chair Jay Scott Emler, Commissioner Pat Apple, Commissioner Sam Brownback, Governor

January 20, 2015

Loveness Mpanje F. G. Holl Company L.L.C. 9431 E CENTRAL STE 100 WICHITA, KS 67206-2563

Re: Temporary Abandonment API 15-047-20522-00-00 SCHARTZ 1-12 SW/4 Sec.12-24S-17W Edwards County, Kansas

Dear Loveness Mpanje:

"Your temporary abandonment (TA) application for the well listed above has been approved. In accordance with K.A.R. 82-3-111 the TA status of this well will expire 01/20/2016.

\* If you return this well to service or plug it, please not