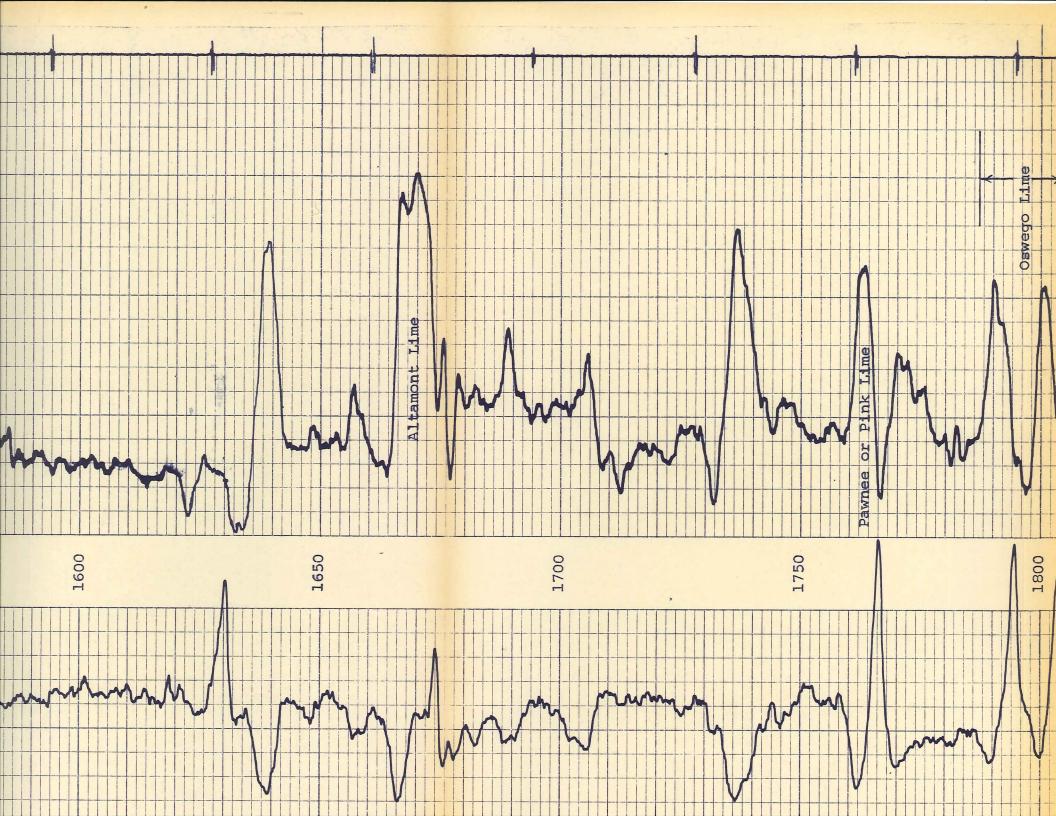

## Submitted Electronically

I

|        |             |                      |                                              | 1000     | 1000        | China Marcala |          |      |      |            |              |
|--------|-------------|----------------------|----------------------------------------------|----------|-------------|---------------|----------|------|------|------------|--------------|
|        | Phone       | _                    |                                              | LS       | ER          | VIC           | ES       |      | >    | Kansas     |              |
|        |             | RAI                  | DIOACT                                       | IV       | Ī           | <b>TY</b>     | 10       | G    | acc, | T CUISUS   |              |
|        |             |                      |                                              | <u> </u> | -           |               |          | -    |      |            |              |
| FILII  | NG NO.      | COMPAN               | EUREKA                                       | SUL S    | TT          | TING          | COMDI    |      |      |            |              |
|        |             | COMPANY              |                                              |          | and a short |               | ÇOI II I | 7794 |      |            |              |
|        |             | WELL                 | GREENW                                       | IOOD     | N           | 0.5           |          |      | -    |            |              |
|        |             | FIELD                | WILLOW                                       | I CR     | EE          | K             |          |      |      |            |              |
|        |             |                      |                                              |          |             |               |          |      |      |            |              |
|        |             | COUNTY               | GREENW                                       | 100D     |             |               | STATE    | KAI  | NSA  | S          |              |
|        |             |                      | z SW <sup>1</sup> 4 1160'<br>330'<br>TWP 23S | NS       | L           | <u>11</u> E   |          | 0    | THER | SERVICES:  | CC 00 101 01 |
| ERMAN  | IENT DATU   | M:G                  | L.                                           | ,        | ELEN        | 1             |          | ELE  |      | В          | CONCOME T    |
|        | ASURED FR   | 01                   | <u>5' AGL</u><br>AME                         | FT.      | ABO         | OVE PERM.     | DATUM    |      |      | F          |              |
| KILLIN | G MEASUR    | ED FROM              |                                              | _        |             |               |          |      | G.   |            |              |
| ATE    |             |                      | 5-31-68                                      |          | 5           | -31-6         | 8        |      | 5-   | 31-68      | 0            |
|        |             | A State of The State | 1 NW                                         |          | -           | NW            |          | -    | 1    |            | -            |
| YPE LC |             |                      | GAMMA RAY                                    |          | N           | EUTRC         | N        | -    | PE.  | RFORATE    |              |
|        | DRILLER     |                      | 2101 61                                      |          | 2           | 101.6         | 1        | -    |      |            | ALL LEVILLE  |
|        | LOGGER      | NITERVAL             | 2101.6'<br>2092.6'                           |          |             | 100.6         |          |      |      |            | -            |
|        | GGED INTE   |                      | 1192'                                        |          |             | 700           |          | -    |      |            | -            |
|        | JID IN HOL  |                      | WTR.                                         |          |             | TR.           |          |      | WT   | R.         | i            |
| SALIN  | ITY, PPM C  | L.                   |                                              |          |             |               |          |      |      |            |              |
| DENS   | ITY         |                      |                                              |          |             |               |          |      |      |            |              |
| LEVEL  |             |                      | FULL                                         |          | F           | ULL           |          |      | FU   | LL         |              |
|        | C. TEMP., D |                      |                                              |          |             |               |          |      |      |            |              |
|        | ING RIG TI  | ME                   | 000017077                                    | _        | -           | 0.0177        |          |      | 00   | DATE OF    | 1            |
| ECORD  |             |                      | CORNISH                                      | תית כזי  |             | ORNIS         |          | -    |      | RNISH      |              |
| TIMES  | SED BY      |                      | TEICHGRAE                                    | DER      | 1           | EICHG         | MACDI    | IL   | TE   | ICHGRAEBER | 1            |
| RUN    |             | BORE-HOLE            | RECORD                                       |          |             |               | CASING   | REC  | ORD  |            | 1            |
| NO.    | BIT         | FROM                 | то                                           | SIZE     |             | WGT.          | r        | OM   |      | TO         | 1            |
|        |             |                      |                                              | 43       |             |               | C        |      |      | T.D.       | 1            |
|        |             |                      |                                              |          |             |               |          |      |      |            |              |
|        |             |                      |                                              |          |             |               |          |      |      |            | UEDE         |
|        |             |                      |                                              |          |             |               |          |      |      |            |              |

|       |                    |           |         |       | EG       | EQUIPMENT DATA | IT DAT   | TA                 |      |          |             |              |
|-------|--------------------|-----------|---------|-------|----------|----------------|----------|--------------------|------|----------|-------------|--------------|
|       | GAI                | GAMMA RAY |         | 4     |          |                |          |                    |      | NEUTRON  |             |              |
| N NO. | 10.                |           | J NW    |       |          |                | RUN NO.  | 0.                 |      |          | T NW        |              |
| 10    | OL MODEL NO.       |           | 955     |       |          |                | LOG TYPE | YPE                |      |          | NEU/NEU     |              |
| ā     | DIAMETER           |           | 1-11/16 | 191/  |          |                | TOOL     | TOOL MODEL NO.     | -    |          | 955         |              |
| TEC   | ECTOR MODEL NO.    |           | 95sc    |       |          | -              | D        | DIAMETER           |      |          | 1-11/16"    |              |
| F     | ТҮРЕ               |           | SCINT   | _     |          |                | DETEC    | DETECTOR MODEL NO. |      |          | 95HE        |              |
| LE    | LENGTH             |           | 1"x 4"  | 11    |          |                | 1        | TYPE               |      |          | He,         |              |
| TAP   | TANCE TO N. SOURCE |           | 8.51    |       |          |                | E        | LENGTH             |      |          | 1"X 6"      |              |
|       |                    |           |         |       |          |                | SOURC    | SOURCE MODEL NO.   |      |          | AC          |              |
| 1     | U                  | GENERAL   |         |       |          |                | SE       | SERIAL NO.         |      |          | MRC415      |              |
| ISI   | ST TRUCK NO.       |           | 3246    |       |          |                | SP       | SPACING            |      |          | 13"         |              |
| STRU  | STRUMENT TRUCK NO. |           | 3246    |       |          |                | Ł        | TYPE               |      |          | Am/Be -     |              |
| 10    | OL SERIAL NO.      |           | 02      |       |          |                | SI       | STRENGTH           |      |          | 6.7x10°     |              |
|       |                    | -         |         |       |          |                |          |                    |      |          |             |              |
|       |                    |           |         |       | FC       | LOGGING DATA   | DAT      | ٨                  |      |          |             |              |
|       | GENERAL            |           |         |       | S        | GAMMA RAY      | ٢        |                    |      |          | NEUTRON     |              |
| Z     | DEPTHS             | SPEED     | T.C.    | SENS. | 4S.      | ZERO           |          | API G.R. UNITS     | T.C. | SENS.    | ZERO        | API N. UNITS |
|       | FROM TO            | FT/MIN.   | SEC.    | SETTI | SETTINGS | DIV. L OR R    | æ        | PER LOG DIV.       | SEC. | SETTINGS | DIV. L OR R | PER LOG DIV. |
| -     | 2100.6' 1970'      | 25        | 3.0     | 10-   | 102      | 7L             |          | 1                  | 2.5  | 04       | 5L          |              |
| N     | 2100.6' 1700'      | 25        | 2.5     | 08    | 8        | 2L             |          | 20                 | 2.5  | 04       | 5L          |              |
|       |                    |           |         |       |          |                |          |                    |      |          |             |              |
|       |                    |           |         |       |          |                |          |                    |      | 8 . A    |             |              |
|       |                    |           |         |       |          |                |          |                    |      | ~        |             |              |
|       |                    |           |         |       |          |                |          |                    |      |          |             |              |
| EREP  | ERENCE LITERATURE: |           |         |       |          |                |          |                    |      |          |             |              |
|       |                    |           |         |       |          |                |          |                    |      |          |             |              |

ARKS

GREENWOOD COUNTY, KANSAS

MAY 31, 1968

KA DRILLING COMPANY NWOOD COUNTY, KANSAS 31, 1968

VOOD NO. 5 A DRILLING COMPANY VOOD COUNTY, KANSAS Conservation Division 266 N. Main St., Ste. 220 Wichita, KS 67202-1513