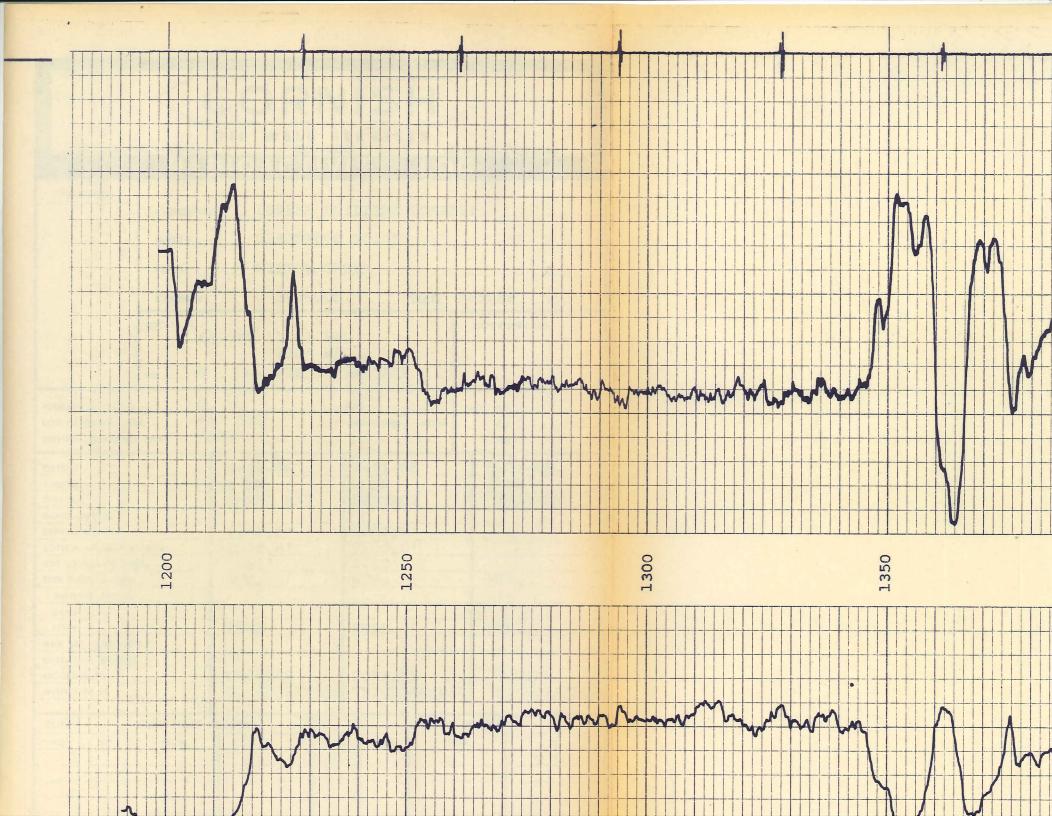

## Submitted Electronically

I

|        |             |                      |                                              | 1000     | 1000        | China Marcala |          |      |      |            |              |
|--------|-------------|----------------------|----------------------------------------------|----------|-------------|---------------|----------|------|------|------------|--------------|
|        | Phone       | _                    |                                              | LS       | ER          | VIC           | ES       |      | >    | Kansas     |              |
|        |             | RAI                  | DIOACT                                       | IV       | Ī           | <b>TY</b>     | 10       | G    | acc, | T CUISUS   |              |
|        |             |                      |                                              | <u> </u> | -           |               |          | -    |      |            |              |
| FILII  | NG NO.      | COMPAN               | EUREKA                                       | SUL S    | TT          | TING          | COMDI    |      |      |            |              |
|        |             | COMPANY              |                                              |          | and a short |               | ÇOI II I | 7794 |      |            |              |
|        |             | WELL                 | GREENW                                       | IOOD     | N           | 0.5           |          |      | -    |            |              |
|        |             | FIELD                | WILLOW                                       | I CR     | EE          | K             |          |      |      |            |              |
|        |             |                      |                                              |          |             |               |          |      |      |            |              |
|        |             | COUNTY               | GREENW                                       | 100D     |             |               | STATE    | KAI  | NSA  | S          |              |
|        |             |                      | z SW <sup>1</sup> 4 1160'<br>330'<br>TWP 23S | NS       | L           | <u>11</u> E   |          | 0    | THER | SERVICES:  | CC 00 101 01 |
| ERMAN  | IENT DATU   | M:G                  | L.                                           | ,        | ELEN        | 1             |          | ELE  |      | В          | CONCOME T    |
|        | ASURED FR   | 01                   | <u>5' AGL</u><br>AME                         | FT.      | ABO         | OVE PERM.     | DATUM    |      |      | F          |              |
| KILLIN | G MEASUR    | ED FROM              |                                              | _        |             |               |          |      | G.   |            |              |
| ATE    |             |                      | 5-31-68                                      |          | 5           | -31-6         | 8        |      | 5-   | 31-68      | 0            |
|        |             | A State of The State | 1 NW                                         |          | -           | NW            |          | -    | 1    |            | -            |
| YPE LC |             |                      | GAMMA RAY                                    |          | N           | EUTRC         | N        | -    | PE.  | RFORATE    |              |
|        | DRILLER     |                      | 2101 61                                      |          | 2           | 101.6         | 1        | -    |      |            | ALL LEVILLE  |
|        | LOGGER      | NITERVAL             | 2101.6'<br>2092.6'                           |          |             | 100.6         |          |      |      |            | -            |
|        | GGED INTE   |                      | 1192'                                        |          |             | 700           |          | -    |      |            | -            |
|        | JID IN HOL  |                      | WTR.                                         |          |             | TR.           |          |      | WT   | R.         | i            |
| SALIN  | ITY, PPM C  | L.                   |                                              |          |             |               |          |      |      |            |              |
| DENS   | ITY         |                      |                                              |          |             |               |          |      |      |            |              |
| LEVEL  |             |                      | FULL                                         |          | F           | ULL           |          |      | FU   | LL         |              |
|        | C. TEMP., D |                      |                                              |          |             |               |          |      |      |            |              |
|        | ING RIG TI  | ME                   | 000017077                                    | _        | -           | 0.0177        |          |      | 00   | DATE OF    | 1            |
| ECORD  |             |                      | CORNISH                                      | תית כזי  |             | ORNIS         |          | -    |      | RNISH      |              |
| TIMES  | SED BY      |                      | TEICHGRAE                                    | DER      | 1           | EICHG         | MACDI    | IL   | TE   | ICHGRAEBER | 1            |
| RUN    |             | BORE-HOLE            | RECORD                                       |          |             |               | CASING   | REC  | ORD  |            | 1            |
| NO.    | BIT         | FROM                 | то                                           | SIZE     |             | WGT.          | r        | OM   |      | TO         | 1            |
|        |             |                      |                                              | 43       |             |               | C        |      |      | T.D.       | 1            |
|        |             |                      |                                              |          |             |               |          |      |      |            |              |
|        |             |                      |                                              |          |             |               |          |      |      |            | UEDE         |
|        |             |                      |                                              |          |             |               |          |      |      |            |              |

|       |                    |           |         |       | EG       | EQUIPMENT DATA | IT DAT   | TA                 |      |          |             |              |
|-------|--------------------|-----------|---------|-------|----------|----------------|----------|--------------------|------|----------|-------------|--------------|
|       | GAI                | GAMMA RAY |         | 4     |          |                |          |                    |      | NEUTRON  |             |              |
| N NO. | 10.                |           | J NW    |       |          |                | RUN NO.  | 0.                 |      |          | T NW        |              |
| 10    | OL MODEL NO.       |           | 955     |       |          |                | LOG TYPE | YPE                |      |          | NEU/NEU     |              |
| ā     | DIAMETER           |           | 1-11/16 | 191/  |          |                | TOOL     | TOOL MODEL NO.     | -    |          | 955         |              |
| TEC   | ECTOR MODEL NO.    |           | 95sc    |       |          | -              | D        | DIAMETER           |      |          | 1-11/16"    |              |
| F     | ТҮРЕ               |           | SCINT   | _     |          |                | DETEC    | DETECTOR MODEL NO. |      |          | 95HE        |              |
| LE    | LENGTH             |           | 1"x 4"  | 11    |          |                | 1        | TYPE               |      |          | He,         |              |
| TAP   | TANCE TO N. SOURCE |           | 8.51    |       |          |                | E        | LENGTH             |      |          | 1"X 6"      |              |
|       |                    |           |         |       |          |                | SOURC    | SOURCE MODEL NO.   |      |          | AC          |              |
| 1     | U                  | GENERAL   |         |       |          |                | SE       | SERIAL NO.         |      |          | MRC415      |              |
| ISI   | ST TRUCK NO.       |           | 3246    |       |          |                | SP       | SPACING            |      |          | 13"         |              |
| STRU  | STRUMENT TRUCK NO. |           | 3246    |       |          |                | Ł        | TYPE               |      |          | Am/Be -     |              |
| 10    | OL SERIAL NO.      |           | 02      |       |          |                | SI       | STRENGTH           |      |          | 6.7x10°     |              |
|       |                    | -         |         |       |          |                |          |                    |      |          |             |              |
|       |                    |           |         |       | FC       | LOGGING DATA   | DAT      | ٨                  |      |          |             |              |
|       | GENERAL            |           |         |       | S        | GAMMA RAY      | ٢        |                    |      |          | NEUTRON     |              |
| Z     | DEPTHS             | SPEED     | T.C.    | SENS. | 4S.      | ZERO           |          | API G.R. UNITS     | T.C. | SENS.    | ZERO        | API N. UNITS |
|       | FROM TO            | FT/MIN.   | SEC.    | SETTI | SETTINGS | DIV. L OR R    | æ        | PER LOG DIV.       | SEC. | SETTINGS | DIV. L OR R | PER LOG DIV. |
| -     | 2100.6' 1970'      | 25        | 3.0     | 10-   | 102      | 7L             |          | 1                  | 2.5  | 04       | 5L          |              |
| N     | 2100.6' 1700'      | 25        | 2.5     | 08    | 8        | 2L             |          | 20                 | 2.5  | 04       | 5L          |              |
|       |                    |           |         |       |          |                |          |                    |      |          |             |              |
|       |                    |           |         |       |          |                |          |                    |      | 8 . A    |             |              |
|       |                    |           |         |       |          |                |          |                    |      | ~        |             |              |
|       |                    |           |         |       |          |                |          |                    |      |          |             |              |
| EREP  | ERENCE LITERATURE: |           |         |       |          |                |          |                    |      |          |             |              |
|       |                    |           |         |       |          |                |          |                    |      |          |             |              |

ARKS

GREENWOOD COUNTY, KANSAS

MAY 31, 1968

KA DRILLING COMPANY NWOOD COUNTY, KANSAS 31, 1968

VOOD NO. 5 A DRILLING COMPANY VOOD COUNTY, KANSAS Conservation Division 266 N. Main St., Ste. 220 Wichita, KS 67202-1513