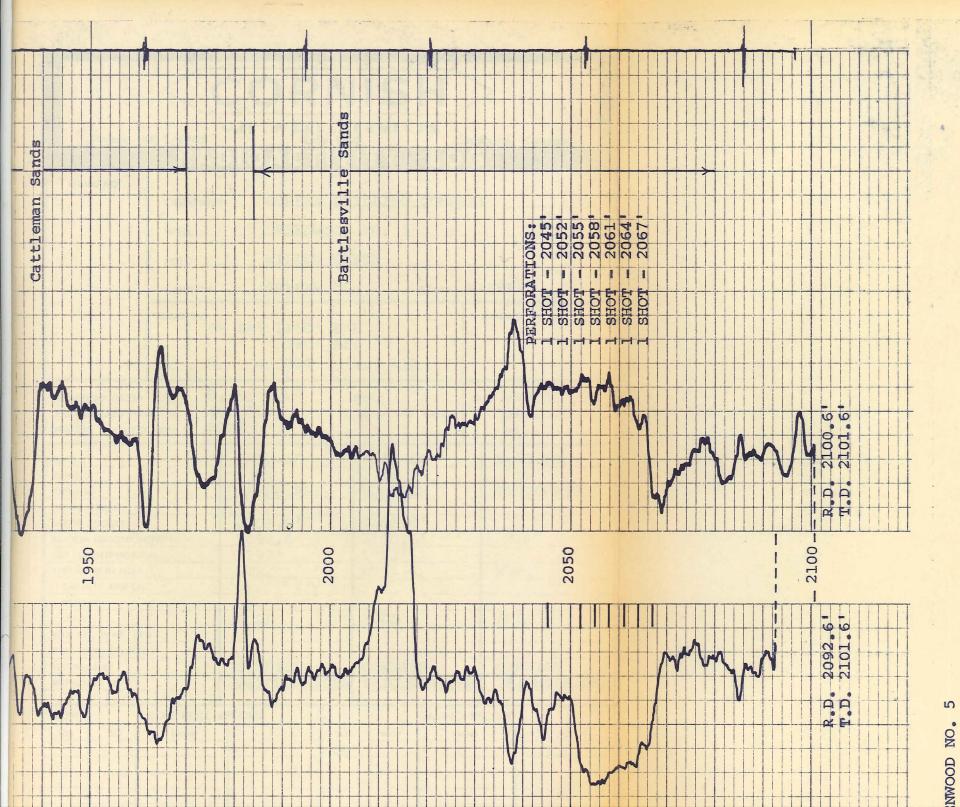

## Submitted Electronically

I

|        |             |                      |                                              | 1000     | 1000        | China Marcala |          |      |      |            |              |
|--------|-------------|----------------------|----------------------------------------------|----------|-------------|---------------|----------|------|------|------------|--------------|
|        | Phone       | _                    |                                              | LS       | ER          | VIC           | ES       |      | >    | Kansas     |              |
|        |             | RAI                  | DIOACT                                       | IV       | Ī           | <b>TY</b>     | 10       | G    | acc, | T CUISUS   |              |
|        |             |                      |                                              | <u> </u> | -           |               |          | -    |      |            |              |
| FILII  | NG NO.      | COMPAN               | EUREKA                                       | SUL S    | TT          | TING          | COMDI    |      |      |            |              |
|        |             | COMPANY              |                                              |          | and a short |               | ÇOI II I | 7794 |      |            |              |
|        |             | WELL                 | GREENW                                       | IOOD     | N           | 0.5           |          |      | -    |            |              |
|        |             | FIELD                | WILLOW                                       | I CR     | EE          | K             |          |      |      |            |              |
|        |             |                      |                                              |          |             |               |          |      |      |            |              |
|        |             | COUNTY               | GREENW                                       | 100D     |             |               | STATE    | KAI  | NSA  | S          |              |
|        |             |                      | z SW <sup>1</sup> 4 1160'<br>330'<br>TWP 23S | NS       | L           | <u>11</u> E   |          | 0    | THER | SERVICES:  | CC 00 101 01 |
| ERMAN  | IENT DATU   | M:G                  | L.                                           | ,        | ELEN        | 1             |          | ELE  |      | В          | CONCOME T    |
|        | ASURED FR   | 01                   | <u>5' AGL</u><br>AME                         | FT.      | ABO         | OVE PERM.     | DATUM    |      |      | F          |              |
| KILLIN | G MEASUR    | ED FROM              |                                              | _        |             |               |          |      | G.   |            |              |
| ATE    |             |                      | 5-31-68                                      |          | 5           | -31-6         | 8        |      | 5-   | 31-68      | 0            |
|        |             | A State of The State | 1 NW                                         |          | -           | NW            |          | -    | 1    |            | -            |
| YPE LC |             |                      | GAMMA RAY                                    |          | N           | EUTRC         | N        | -    | PE.  | RFORATE    |              |
|        | DRILLER     |                      | 2101 61                                      |          | 2           | 101.6         | 1        | -    |      |            | ALL LEVILLE  |
|        | LOGGER      | NITERVAL             | 2101.6'<br>2092.6'                           |          |             | 100.6         |          |      |      |            | -            |
|        | GGED INTE   |                      | 1192'                                        |          |             | 700           |          | -    |      |            | -            |
|        | JID IN HOL  |                      | WTR.                                         |          |             | TR.           |          |      | WT   | R.         | i            |
| SALIN  | ITY, PPM C  | L.                   |                                              |          |             |               |          |      |      |            |              |
| DENS   | ITY         |                      |                                              |          |             |               |          |      |      |            |              |
| LEVEL  |             |                      | FULL                                         |          | F           | ULL           |          |      | FU   | LL         |              |
|        | C. TEMP., D |                      |                                              |          |             |               |          |      |      |            |              |
|        | ING RIG TI  | ME                   | 000017077                                    | _        | -           | 0.0177        |          |      | 00   | DATE OF    | 1            |
| ECORD  |             |                      | CORNISH                                      | תית כזי  |             | ORNIS         |          | -    |      | RNISH      |              |
| TIMES  | SED BY      |                      | TEICHGRAE                                    | DER      | 1           | EICHG         | MACDI    | IL   | TE   | ICHGRAEBER | 1            |
| RUN    |             | BORE-HOLE            | RECORD                                       |          |             |               | CASING   | REC  | ORD  |            | 1            |
| NO.    | BIT         | FROM                 | то                                           | SIZE     |             | WGT.          | r        | OM   |      | TO         | 1            |
|        |             |                      |                                              | 43       |             |               | C        |      |      | T.D.       | 1            |
|        |             |                      |                                              |          |             |               |          |      |      |            |              |
|        |             |                      |                                              |          |             |               |          |      |      |            | UEDE         |
|        |             |                      |                                              |          |             |               |          |      |      |            |              |

|       |                    |           |         |       | EG       | EQUIPMENT DATA | IT DAT   | TA                 |      |          |             |              |
|-------|--------------------|-----------|---------|-------|----------|----------------|----------|--------------------|------|----------|-------------|--------------|
|       | GAI                | GAMMA RAY |         | 4     |          |                |          |                    |      | NEUTRON  |             |              |
| N NO. | 10.                |           | J NW    |       |          |                | RUN NO.  | 0.                 |      |          | T NW        |              |
| 10    | OL MODEL NO.       |           | 955     |       |          |                | LOG TYPE | YPE                |      |          | NEU/NEU     |              |
| ā     | DIAMETER           |           | 1-11/16 | 191/  |          |                | TOOL     | TOOL MODEL NO.     | -    |          | 955         |              |
| TEC   | ECTOR MODEL NO.    |           | 95sc    |       |          | -              | D        | DIAMETER           |      |          | 1-11/16"    |              |
| F     | ТҮРЕ               |           | SCINT   | _     |          |                | DETEC    | DETECTOR MODEL NO. |      |          | 95HE        |              |
| LE    | LENGTH             |           | 1"x 4"  | 11    |          |                | 1        | TYPE               |      |          | He,         |              |
| TAP   | TANCE TO N. SOURCE |           | 8.51    |       |          |                | E        | LENGTH             |      |          | 1"X 6"      |              |
|       |                    |           |         |       |          |                | SOURC    | SOURCE MODEL NO.   |      |          | AC          |              |
| 1     | U                  | GENERAL   |         |       |          |                | SE       | SERIAL NO.         |      |          | MRC415      |              |
| ISI   | ST TRUCK NO.       |           | 3246    |       |          |                | SP       | SPACING            |      |          | 13"         |              |
| STRU  | STRUMENT TRUCK NO. |           | 3246    |       |          |                | Ł        | TYPE               |      |          | Am/Be -     |              |
| 10    | OL SERIAL NO.      |           | 02      |       |          |                | SI       | STRENGTH           |      |          | 6.7x10°     |              |
|       |                    | -         |         |       |          |                |          |                    |      |          |             |              |
|       |                    |           |         |       | FC       | LOGGING DATA   | DAT      | ٨                  |      |          |             |              |
|       | GENERAL            |           |         |       | S        | GAMMA RAY      | ٢        |                    |      |          | NEUTRON     |              |
| Z     | DEPTHS             | SPEED     | T.C.    | SENS. | 4S.      | ZERO           |          | API G.R. UNITS     | T.C. | SENS.    | ZERO        | API N. UNITS |
|       | FROM TO            | FT/MIN.   | SEC.    | SETTI | SETTINGS | DIV. L OR R    | æ        | PER LOG DIV.       | SEC. | SETTINGS | DIV. L OR R | PER LOG DIV. |
| -     | 2100.6' 1970'      | 25        | 3.0     | 10-   | 102      | 7L             |          | 1                  | 2.5  | 04       | 5L          |              |
| N     | 2100.6' 1700'      | 25        | 2.5     | 08    | 8        | 2L             |          | 20                 | 2.5  | 04       | 5L          |              |
|       |                    |           |         |       |          |                |          |                    |      |          |             |              |
|       |                    |           |         |       |          |                |          |                    |      | 8 . A    |             |              |
|       |                    |           |         |       |          |                |          |                    |      | ~        |             |              |
|       |                    |           |         |       |          |                |          |                    |      |          |             |              |
| EREP  | ERENCE LITERATURE: |           |         |       |          |                |          |                    |      |          |             |              |
|       |                    |           |         |       |          |                |          |                    |      |          |             |              |

ARKS

GREENWOOD COUNTY, KANSAS

MAY 31, 1968

KA DRILLING COMPANY NWOOD COUNTY, KANSAS 31, 1968

VOOD NO. 5 A DRILLING COMPANY VOOD COUNTY, KANSAS Conservation Division 266 N. Main St., Ste. 220 Wichita, KS 67202-1513