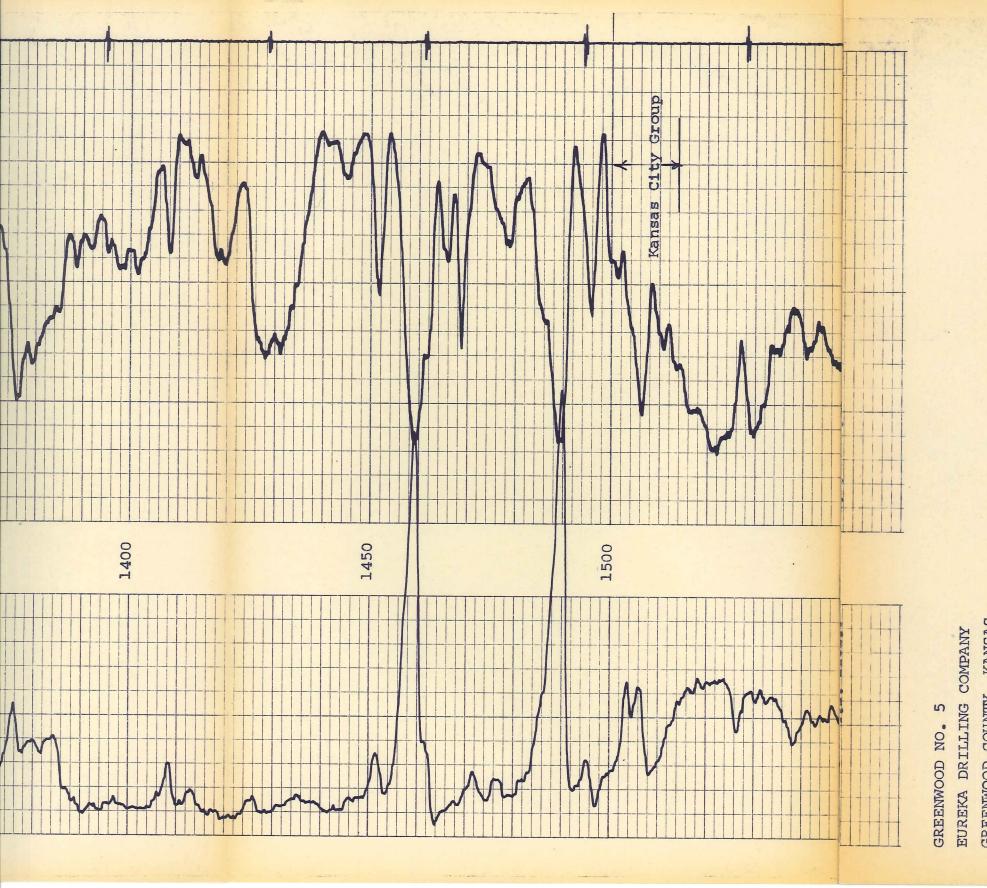

## Submitted Electronically

I

|        |             |                      |                                              | 1000     | 1000        | China Marcala |          |      |      |            |              |
|--------|-------------|----------------------|----------------------------------------------|----------|-------------|---------------|----------|------|------|------------|--------------|
|        | Phone       | _                    |                                              | LS       | ER          | VIC           | ES       |      | >    | Kansas     |              |
|        |             | RAI                  | DIOACT                                       | IV       | Ī           | <b>TY</b>     | 10       | G    | acc, | T CUISUS   |              |
|        |             |                      |                                              | <u> </u> | -           |               |          | -    |      |            |              |
| FILII  | NG NO.      | COMPAN               | EUREKA                                       | SUL S    | TT          | TING          | COMDI    |      |      |            |              |
|        |             | COMPANY              |                                              |          | and a short |               | ÇOI II I | 7794 |      |            |              |
|        |             | WELL                 | GREENW                                       | IOOD     | N           | 0.5           |          |      | -    |            |              |
|        |             | FIELD                | WILLOW                                       | I CR     | EE          | K             |          |      |      |            |              |
|        |             |                      |                                              |          |             |               |          |      |      |            |              |
|        |             | COUNTY               | GREENW                                       | 100D     |             |               | STATE    | KAI  | NSA  | S          |              |
|        |             |                      | z SW <sup>1</sup> 4 1160'<br>330'<br>TWP 23S | NS       | L           | <u>11</u> E   |          | 0    | THER | SERVICES:  | CC 00 101 01 |
| ERMAN  | IENT DATU   | M:G                  | L.                                           | ,        | ELEN        | 1             |          | ELE  |      | В          | CONCOME T    |
|        | ASURED FR   | 01                   | <u>5' AGL</u><br>AME                         | FT.      | ABO         | OVE PERM.     | DATUM    |      |      | F          |              |
| KILLIN | G MEASUR    | ED FROM              |                                              | _        |             |               |          |      | G.   |            |              |
| ATE    |             |                      | 5-31-68                                      |          | 5           | -31-6         | 8        |      | 5-   | 31-68      | 0            |
|        |             | A State of The State | 1 NW                                         |          | -           | NW            |          | -    | 1    |            | -            |
| YPE LC |             |                      | GAMMA RAY                                    |          | N           | EUTRC         | N        | -    | PE.  | RFORATE    |              |
|        | DRILLER     |                      | 2101 61                                      |          | 2           | 101.6         | 1        | -    |      |            | ALL LEVILLE  |
|        | LOGGER      | NITERVAL             | 2101.6'<br>2092.6'                           |          |             | 100.6         |          |      |      |            | -            |
|        | GGED INTE   |                      | 1192'                                        |          |             | 700           |          | -    |      |            | -            |
|        | JID IN HOL  |                      | WTR.                                         |          |             | TR.           |          |      | WT   | R.         | i            |
| SALIN  | ITY, PPM C  | L.                   |                                              |          |             |               |          |      |      |            |              |
| DENS   | ITY         |                      |                                              |          |             |               |          |      |      |            |              |
| LEVEL  |             |                      | FULL                                         |          | F           | ULL           |          |      | FU   | LL         |              |
|        | C. TEMP., D |                      |                                              |          |             |               |          |      |      |            |              |
|        | ING RIG TI  | ME                   | 000017077                                    | _        | -           | 0.0177        |          |      | 00   | DATE OF    | 1            |
| ECORD  |             |                      | CORNISH                                      | תית כזי  |             | ORNIS         |          | -    |      | RNISH      |              |
| TIMES  | SED BY      |                      | TEICHGRAE                                    | DER      | 1           | EICHG         | MACDI    | IL   | TE   | ICHGRAEBER | 1            |
| RUN    |             | BORE-HOLE            | RECORD                                       |          |             |               | CASING   | REC  | ORD  |            | 1            |
| NO.    | BIT         | FROM                 | то                                           | SIZE     |             | WGT.          | r        | OM   |      | TO         | 1            |
|        |             |                      |                                              | 43       |             |               | C        |      |      | T.D.       | 1            |
|        |             |                      |                                              |          |             |               |          |      |      |            |              |
|        |             |                      |                                              |          |             |               |          |      |      |            | UEDE         |
|        |             |                      |                                              |          |             |               |          |      |      |            |              |

|       |                    |           |         |       | EG       | EQUIPMENT DATA | IT DAT   | TA                 |      |          |             |              |
|-------|--------------------|-----------|---------|-------|----------|----------------|----------|--------------------|------|----------|-------------|--------------|
|       | GAI                | GAMMA RAY |         | 4     |          |                |          |                    |      | NEUTRON  |             |              |
| N NO. | 10.                |           | J NW    |       |          |                | RUN NO.  | 0.                 |      |          | T NW        |              |
| 10    | OL MODEL NO.       |           | 955     |       |          |                | LOG TYPE | YPE                |      |          | NEU/NEU     |              |
| ā     | DIAMETER           |           | 1-11/16 | 191/  |          |                | TOOL     | TOOL MODEL NO.     | -    |          | 955         |              |
| TEC   | ECTOR MODEL NO.    |           | 95sc    |       |          | -              | D        | DIAMETER           |      |          | 1-11/16"    |              |
| F     | ТҮРЕ               |           | SCINT   | _     |          |                | DETEC    | DETECTOR MODEL NO. |      |          | 95HE        |              |
| LE    | LENGTH             |           | 1"x 4"  | 11    |          |                | 1        | TYPE               |      |          | He,         |              |
| TAP   | TANCE TO N. SOURCE |           | 8.51    |       |          |                | E        | LENGTH             |      |          | 1"X 6"      |              |
|       |                    |           |         |       |          |                | SOURC    | SOURCE MODEL NO.   |      |          | AC          |              |
| 1     | U                  | GENERAL   |         |       |          |                | SE       | SERIAL NO.         |      |          | MRC415      |              |
| ISI   | ST TRUCK NO.       |           | 3246    |       |          |                | SP       | SPACING            |      |          | 13"         |              |
| STRU  | STRUMENT TRUCK NO. |           | 3246    |       |          |                | Ł        | TYPE               |      |          | Am/Be -     |              |
| 10    | OL SERIAL NO.      |           | 02      |       |          |                | SI       | STRENGTH           |      |          | 6.7x10°     |              |
|       |                    | -         |         |       |          |                |          |                    |      |          |             |              |
|       |                    |           |         |       | FC       | LOGGING DATA   | DAT      | ٨                  |      |          |             |              |
|       | GENERAL            |           |         |       | S        | GAMMA RAY      | ٢        |                    |      |          | NEUTRON     |              |
| Z     | DEPTHS             | SPEED     | T.C.    | SENS. | 4S.      | ZERO           |          | API G.R. UNITS     | T.C. | SENS.    | ZERO        | API N. UNITS |
|       | FROM TO            | FT/MIN.   | SEC.    | SETTI | SETTINGS | DIV. L OR R    | æ        | PER LOG DIV.       | SEC. | SETTINGS | DIV. L OR R | PER LOG DIV. |
| -     | 2100.6' 1970'      | 25        | 3.0     | 10-   | 102      | 7L             |          | 1                  | 2.5  | 04       | 5L          |              |
| N     | 2100.6' 1700'      | 25        | 2.5     | 08    | 8        | 2L             |          | 20                 | 2.5  | 04       | 5L          |              |
|       |                    |           |         |       |          |                |          |                    |      |          |             |              |
|       |                    |           |         |       |          |                |          |                    |      | 8 . A    |             |              |
|       |                    |           |         |       |          |                |          |                    |      | ~        |             |              |
|       |                    |           |         |       |          |                |          |                    |      |          |             |              |
| EREP  | ERENCE LITERATURE: |           |         |       |          |                |          |                    |      |          |             |              |
|       |                    |           |         |       |          |                |          |                    |      |          |             |              |

ARKS

GREENWOOD COUNTY, KANSAS

MAY 31, 1968

KA DRILLING COMPANY NWOOD COUNTY, KANSAS 31, 1968

VOOD NO. 5 A DRILLING COMPANY VOOD COUNTY, KANSAS Conservation Division 266 N. Main St., Ste. 220 Wichita, KS 67202-1513