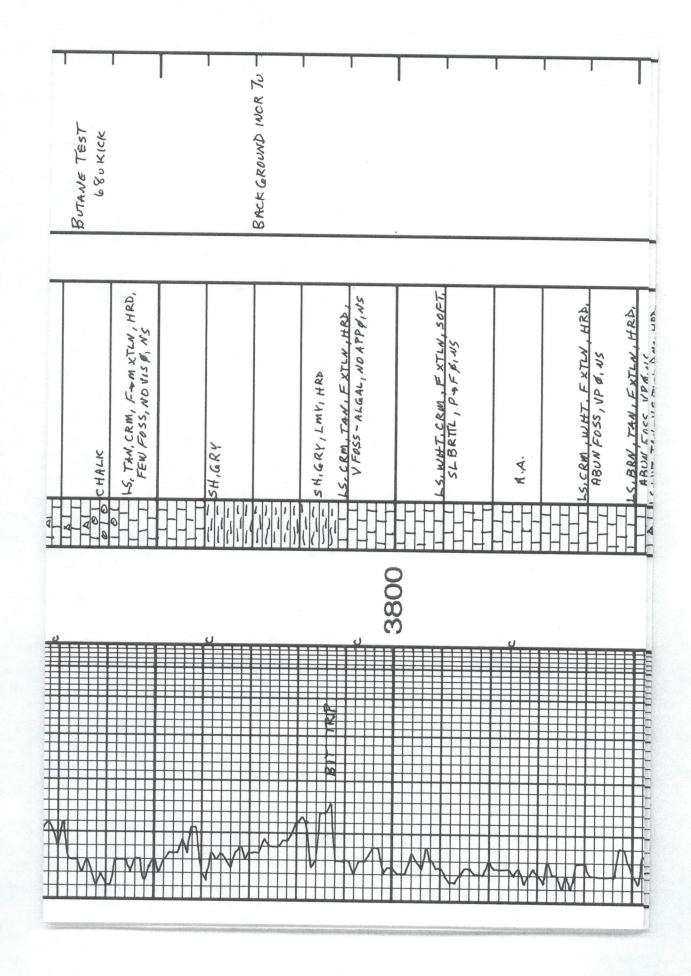

**INSTRUCTIONS:** Show important tops of formations penetrated. Detail all cores. Report all final copies of drill stems tests giving interval tested, time tool open and closed, flowing and shut-in pressures, whether shut-in pressure reached static level, hydrostatic pressures, bottom hole temperature, fluid recovery, and flow rates if gas to surface test, along with final chart(s). Attach extra sheet if more space is needed.

| Drill Stem Tests Taken<br>(Attach Additional Sh | eets)                | Yes No                             |                      | -                | on (Top), Depth a |                   | Sample                        |
|-------------------------------------------------|----------------------|------------------------------------|----------------------|------------------|-------------------|-------------------|-------------------------------|
| Samples Sent to Geolog                          | gical Survey         | Yes No                             | Nam                  | Э                |                   | Тор               | Datum                         |
| Cores Taken<br>Electric Log Run                 |                      | Yes No<br>Yes No                   |                      |                  |                   |                   |                               |
| List All E. Logs Run:                           |                      |                                    |                      |                  |                   |                   |                               |
|                                                 |                      |                                    |                      |                  |                   |                   |                               |
|                                                 |                      | CASING<br>Report all strings set-c | RECORD Ne            |                  | on, etc.          |                   |                               |
| Purpose of String                               | Size Hole<br>Drilled | Size Casing<br>Set (In O.D.)       | Weight<br>Lbs. / Ft. | Setting<br>Depth | Type of<br>Cement | # Sacks<br>Used   | Type and Percent<br>Additives |
|                                                 |                      |                                    |                      |                  |                   |                   |                               |
|                                                 |                      |                                    |                      |                  |                   |                   |                               |
|                                                 |                      |                                    |                      |                  |                   |                   |                               |
|                                                 |                      | ADDITIONAL                         | CEMENTING / SQU      | EEZE RECORD      |                   |                   |                               |
| Purpose:                                        | Depth<br>Top Bottom  | Type of Cement                     | # Sacks Used         |                  | Type and F        | Percent Additives |                               |