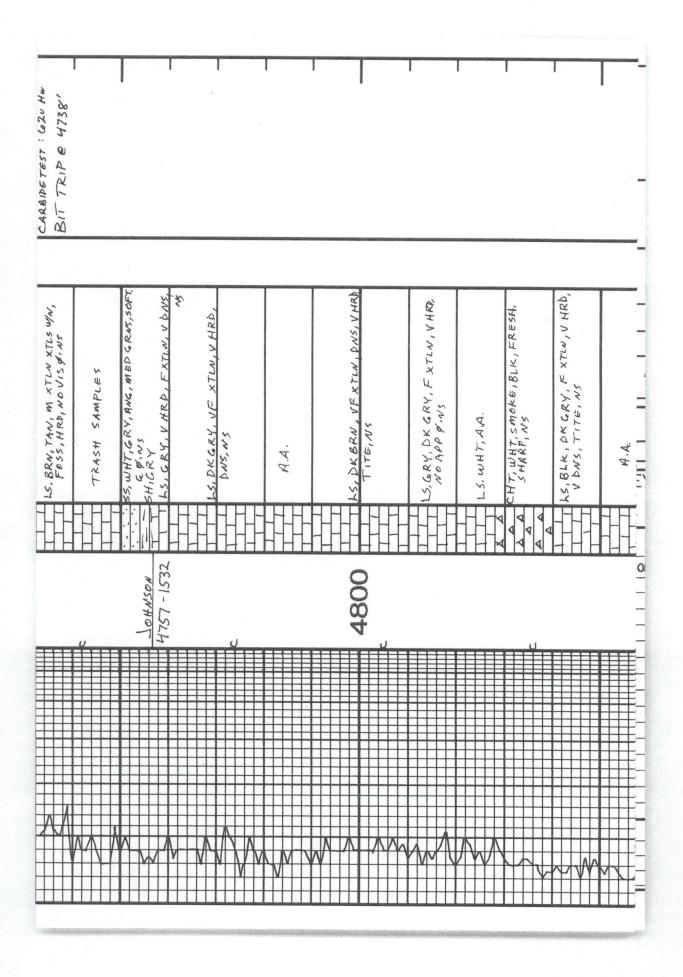

**INSTRUCTIONS:** Show important tops of formations penetrated. Detail all cores. Report all final copies of drill stems tests giving interval tested, time tool open and closed, flowing and shut-in pressures, whether shut-in pressure reached static level, hydrostatic pressures, bottom hole temperature, fluid recovery, and flow rates if gas to surface test, along with final chart(s). Attach extra sheet if more space is needed.

| Drill Stem Tests Taken<br>(Attach Additional Sh | eets)                | Yes No                             |                      | -                | on (Top), Depth a |                   | Sample                        |
|-------------------------------------------------|----------------------|------------------------------------|----------------------|------------------|-------------------|-------------------|-------------------------------|
| Samples Sent to Geolog                          | gical Survey         | Yes No                             | Nam                  | Э                |                   | Тор               | Datum                         |
| Cores Taken<br>Electric Log Run                 |                      | Yes No<br>Yes No                   |                      |                  |                   |                   |                               |
| List All E. Logs Run:                           |                      |                                    |                      |                  |                   |                   |                               |
|                                                 |                      |                                    |                      |                  |                   |                   |                               |
|                                                 |                      | CASING<br>Report all strings set-c | RECORD Ne            |                  | on, etc.          |                   |                               |
| Purpose of String                               | Size Hole<br>Drilled | Size Casing<br>Set (In O.D.)       | Weight<br>Lbs. / Ft. | Setting<br>Depth | Type of<br>Cement | # Sacks<br>Used   | Type and Percent<br>Additives |
|                                                 |                      |                                    |                      |                  |                   |                   |                               |
|                                                 |                      |                                    |                      |                  |                   |                   |                               |
|                                                 |                      |                                    |                      |                  |                   |                   |                               |
|                                                 |                      | ADDITIONAL                         | CEMENTING / SQU      | EEZE RECORD      |                   |                   |                               |
| Purpose:                                        | Depth<br>Top Bottom  | Type of Cement                     | # Sacks Used         |                  | Type and F        | Percent Additives |                               |