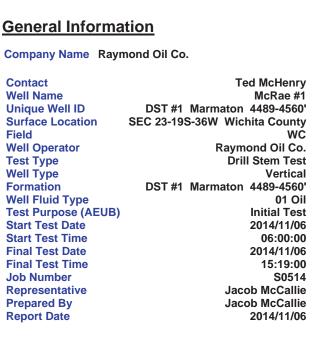

| Form      | ACO1 - Well Completion    |
|-----------|---------------------------|
| Operator  | Raymond Oil Company, Inc. |
| Well Name | McRae 1                   |
| Doc ID    | 1237221                   |

### DIAMOND TESTING P.O. Box 157 HOISINGTON, KANSAS 67544 (800) 542-7313 DRILL-STEM TEST TICKET

TIME ON: 06:00

TIME OFF: 15:19

|                          | $\sim$     |                          | F           | ILE: mcrae          | e1dst1                           |                      |                     |            |                 |                     |
|--------------------------|------------|--------------------------|-------------|---------------------|----------------------------------|----------------------|---------------------|------------|-----------------|---------------------|
| Company Raymon           | d Oil Co   |                          |             |                     | Lease & Well No                  | McRae #1             |                     |            |                 |                     |
| Contractor H2 Rig #      | 1          |                          |             |                     | Charge to Raym                   | ond Oil Co.          |                     |            |                 |                     |
| Elevation 3225           | 5 KB       | Formation                |             | Marmat              | on Effective Pay                 |                      | Ft                  | . Ticket I | No              | S0514               |
| Date 11-06-14            | Sec        | 23 Twp                   | u           |                     | Range                            |                      |                     | Vichita    | State           | KANSAS              |
| Test Approved By Max I   | _ovely     |                          |             |                     | Diamond Represen                 | ntative              | Jac                 | cob McC    | allie           |                     |
| Formation Test No.       | 1          | Interval <sup>*</sup>    | Fested from | n 4                 | 489 ft. to                       | 4560 ft              | Total Der           | oth        |                 | 4560 ft.            |
| Packer Depth             |            | 184 <sub>ft.</sub> Size_ |             |                     | Contraction in the second second |                      |                     | Size       |                 | in.                 |
| Packer Depth             |            | 89 ft. Size              |             |                     | Packer depth                     |                      |                     |            | 6 3/4           | <br>in.             |
| Depth of Selective Zor   |            |                          |             |                     |                                  |                      |                     |            |                 |                     |
| Top Recorder Depth (I    | nside)     |                          |             | 4470 ft.            | Recorder Numbe                   | r 5                  | 5515 Cap            | ).         | 5,00            | 0 P.S.I.            |
| Bottom Recorder Dept     | 1          |                          |             | 4525 ft.            | Recorder Numbe                   |                      |                     |            |                 | <sup>0</sup> P.S.I. |
| Below Straddle Record    | der Depth  |                          |             | ft.                 | Recorder Numbe                   |                      |                     | )          |                 | P.S.I.              |
| Mud Type Ch              | nem v      | /iscosity                | 45          |                     | Drill Collar Length              |                      |                     |            |                 | /4 in               |
| Weight 9.                |            | er Loss                  | 9.6         |                     | c. Weight Pipe Leng              |                      |                     |            |                 | '8 ir               |
| Chlorides                |            |                          | 5,00        | 0 <sub>P.P.M.</sub> | Drill Pipe Length                | 4                    |                     | I.D        | 3 1/            | '2ir                |
| Jars: Make STERL         | .ING Se    | rial Number_             |             | 4                   | _ Test Tool Length               |                      | 33 <sub>ft.</sub>   | Tool Size  | e3_1/           | 2-IF ir             |
| Did Well Flow?           | NO         | Reversed (               | Dut         | NO                  | Anchor Length                    | 71 (4                | IOA) <sub>ft.</sub> | Size       | 4 1/            | 2-FH ir             |
| Main Hole Size 7 7       | /8         | Tool Joint S             | Size 4 1    | /2 XH _in.          | Surface Choke Si                 | ize1                 | in.                 | Bottom (   | Choke Siz       | ze_ 5/8 _ ir        |
| Blow: 1st Open:WS        | B- Died    | in 12 min                |             |                     |                                  |                      | N                   | OBB        |                 |                     |
| 2nd Open: No             | Blow- No   | Build                    |             |                     |                                  |                      | N                   | OBB        |                 |                     |
| Recovered 5              | ft. of Mud | 100                      | 0% M        |                     |                                  |                      |                     |            |                 |                     |
| Recovered                | ft. of     |                          |             |                     |                                  |                      |                     |            |                 |                     |
| Recovered                | ft. of     |                          |             |                     |                                  |                      |                     |            |                 |                     |
| Recovered                | ft. of     |                          |             |                     |                                  |                      |                     |            |                 |                     |
| Recovered                | ft. of     |                          |             |                     |                                  |                      | Price               | e Job      |                 |                     |
| Recovered                | ft. of     |                          |             |                     |                                  |                      | Othe                | er Charge  | s               |                     |
| Remarks:                 |            |                          |             |                     |                                  |                      | Insu                | rance      |                 |                     |
|                          |            |                          |             |                     |                                  |                      |                     |            |                 |                     |
| TOOL SAMPLE: <1          | % O >99 %  | 6 M<br>A.M.              |             |                     |                                  | A.M.                 | Tota                | 1          |                 |                     |
| Time Set Packer(s)       | 9:11 /     | AM P.M.                  | Time S      | Started Off B       | lottom 12:56 F                   |                      | Maximun             | n Temper   | ature           | 109                 |
| Initial Hydrostatic Pres | sure       |                          |             |                     | (A)                              | 2110 P.S.            | I.                  |            |                 |                     |
| Initial Flow Period      |            | M                        | inutes      | 30                  | (B)                              | 13 <sub>P.S</sub>    | I. to (C)_          |            | 14              | P.S.I.              |
| Initial Closed In Period |            | N                        | linutes     | 60                  | (D)                              | 423 P.S.             | I.                  |            |                 |                     |
| Final Flow Period        |            | N                        | linutes     | 45                  | (E)                              |                      | l. to (F)           |            | 16 <sub>F</sub> | P.S.I.              |
| Final Closed In Period.  |            | M                        | inutes      | 90                  | (G)                              | 449 P.S.             | I.                  |            |                 |                     |
| Final Hydrostatic Press  | sure       |                          |             |                     | (H)                              | 2103 <sub>P.S.</sub> | Ē                   |            |                 |                     |