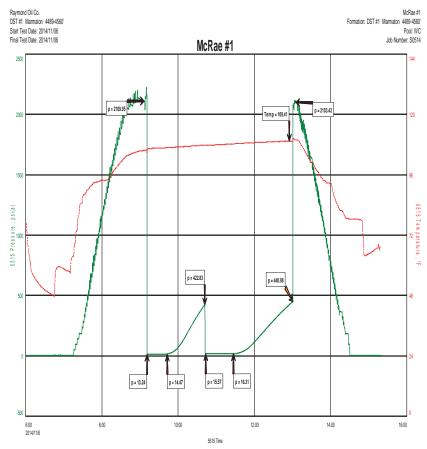

### DIAMOND TESTING P.O. Box 157 HOISINGTON, KANSAS 67544 (800) 542-7313 DRILL-STEM TEST TICKET

TIME ON: 06:00

TIME OFF: 15:19

|                          | $\sim$     |                          | F           | ILE: mcrae          | e1dst1                           |                      |                     |            |                 |                     |
|--------------------------|------------|--------------------------|-------------|---------------------|----------------------------------|----------------------|---------------------|------------|-----------------|---------------------|
| Company Raymon           | d Oil Co   |                          |             |                     | Lease & Well No                  | McRae #1             |                     |            |                 |                     |
| Contractor H2 Rig #      | 1          |                          |             |                     | Charge to Raym                   | ond Oil Co.          |                     |            |                 |                     |
| Elevation 3225           | 5 KB       | Formation                |             | Marmat              | on Effective Pay                 |                      | Ft                  | . Ticket I | No              | S0514               |
| Date 11-06-14            | Sec        | 23 Twp                   | u           |                     | Range                            |                      |                     | Vichita    | State           | KANSAS              |
| Test Approved By Max I   | _ovely     |                          |             |                     | Diamond Represen                 | ntative              | Jac                 | cob McC    | allie           |                     |
| Formation Test No.       | 1          | Interval <sup>*</sup>    | Fested from | n 4                 | 489 ft. to                       | 4560 ft              | Total Der           | oth        |                 | 4560 ft.            |
| Packer Depth             |            | 184 <sub>ft.</sub> Size_ |             |                     | Contraction in the second second |                      |                     | Size       |                 | in.                 |
| Packer Depth             |            | 89 ft. Size              |             |                     | Packer depth                     |                      |                     |            | 6 3/4           | <br>in.             |
| Depth of Selective Zor   |            |                          |             |                     |                                  |                      |                     |            |                 |                     |
| Top Recorder Depth (I    | nside)     |                          |             | 4470 ft.            | Recorder Numbe                   | r 5                  | 5515 Cap            | ).         | 5,00            | 0 P.S.I.            |
| Bottom Recorder Dept     | 1          |                          |             | 4525 ft.            | Recorder Numbe                   |                      |                     |            |                 | <sup>0</sup> P.S.I. |
| Below Straddle Record    | der Depth  |                          |             | ft.                 | Recorder Numbe                   |                      |                     | )          |                 | P.S.I.              |
| Mud Type Ch              | nem v      | /iscosity                | 45          |                     | Drill Collar Length              |                      |                     |            |                 | /4 in               |
| Weight 9.                |            | er Loss                  | 9.6         |                     | c. Weight Pipe Leng              |                      |                     |            |                 | '8 ir               |
| Chlorides                |            |                          | 5,00        | 0 <sub>P.P.M.</sub> | Drill Pipe Length                | 4                    |                     | I.D        | 3 1/            | '2ir                |
| Jars: Make STERL         | .ING Se    | rial Number_             |             | 4                   | _ Test Tool Length               |                      | 33 <sub>ft.</sub>   | Tool Size  | e3_1/           | 2-IF ir             |
| Did Well Flow?           | NO         | Reversed (               | Dut         | NO                  | Anchor Length                    | 71 (4                | IOA) <sub>ft.</sub> | Size       | 4 1/            | 2-FH ir             |
| Main Hole Size 7 7       | /8         | Tool Joint S             | Size 4 1    | /2 XH _in.          | Surface Choke Si                 | ize1                 | in.                 | Bottom (   | Choke Siz       | ze_ 5/8 _ ir        |
| Blow: 1st Open:WS        | B- Died    | in 12 min                |             |                     |                                  |                      | N                   | OBB        |                 |                     |
| 2nd Open: No             | Blow- No   | Build                    |             |                     |                                  |                      | N                   | OBB        |                 |                     |
| Recovered 5              | ft. of Mud | 100                      | 0% M        |                     |                                  |                      |                     |            |                 |                     |
| Recovered                | ft. of     |                          |             |                     |                                  |                      |                     |            |                 |                     |
| Recovered                | ft. of     |                          |             |                     |                                  |                      |                     |            |                 |                     |
| Recovered                | ft. of     |                          |             |                     |                                  |                      |                     |            |                 |                     |
| Recovered                | ft. of     |                          |             |                     |                                  |                      | Price               | e Job      |                 |                     |
| Recovered                | ft. of     |                          |             |                     |                                  |                      | Othe                | er Charge  | s               |                     |
| Remarks:                 |            |                          |             |                     |                                  |                      | Insu                | rance      |                 |                     |
|                          |            |                          |             |                     |                                  |                      |                     |            |                 |                     |
| TOOL SAMPLE: <1          | % O >99 %  | 6 M<br>A.M.              |             |                     |                                  | A.M.                 | Tota                | 1          |                 |                     |
| Time Set Packer(s)       | 9:11 /     | AM P.M.                  | Time S      | Started Off B       | lottom 12:56 F                   |                      | Maximun             | n Temper   | ature           | 109                 |
| Initial Hydrostatic Pres | sure       |                          |             |                     | (A)                              | 2110 P.S.            | I.                  |            |                 |                     |
| Initial Flow Period      |            | M                        | inutes      | 30                  | (B)                              | 13 <sub>P.S</sub>    | I. to (C)_          |            | 14              | P.S.I.              |
| Initial Closed In Period |            | N                        | linutes     | 60                  | (D)                              | 423 P.S.             | I.                  |            |                 |                     |
| Final Flow Period        |            | N                        | linutes     | 45                  | (E)                              |                      | l. to (F)           |            | 16 <sub>F</sub> | P.S.I.              |
| Final Closed In Period.  |            | M                        | inutes      | 90                  | (G)                              | 449 P.S.             | I.                  |            |                 |                     |
| Final Hydrostatic Press  | sure       |                          |             |                     | (H)                              | 2103 <sub>P.S.</sub> | Ē                   |            |                 |                     |

Raymond Oil Co. DST #1 Marmaton 4489-4560' Start Test Date: 2014/11/06 Final Test Date: 2014/11/06

McRae #1 Formation: DST #1 Marmaton 4489-4560' Pool: WC Job Number: S0514

C:Users\Owner\Desktop\DIAMOND TESTING\2014 TEST\mcrae1 (south of leotia)\mcrae1dst1.fkt 06-Nov-14 Ver