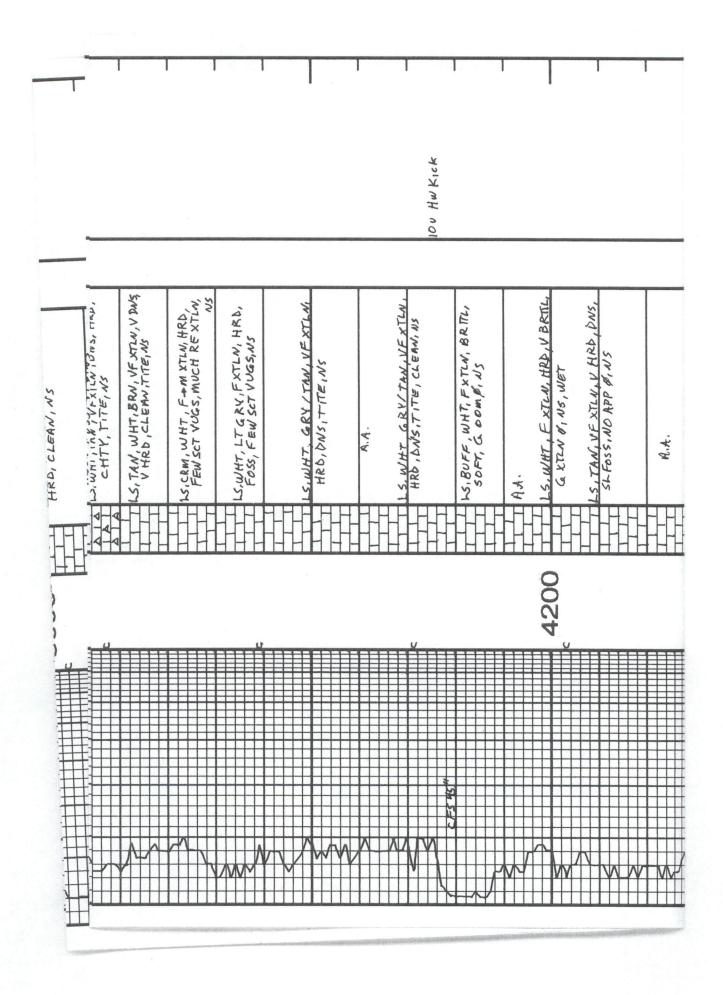

**INSTRUCTIONS:** Show important tops of formations penetrated. Detail all cores. Report all final copies of drill stems tests giving interval tested, time tool open and closed, flowing and shut-in pressures, whether shut-in pressure reached static level, hydrostatic pressures, bottom hole temperature, fluid recovery, and flow rates if gas to surface test, along with final chart(s). Attach extra sheet if more space is needed.

| Drill Stem Tests Taken<br>(Attach Additional Sh | eets)                | Yes No                             |                      | -                | on (Top), Depth a |                   | Sample                        |
|-------------------------------------------------|----------------------|------------------------------------|----------------------|------------------|-------------------|-------------------|-------------------------------|
| Samples Sent to Geolog                          | gical Survey         | Yes No                             | Nam                  | Э                |                   | Тор               | Datum                         |
| Cores Taken<br>Electric Log Run                 |                      | Yes No<br>Yes No                   |                      |                  |                   |                   |                               |
| List All E. Logs Run:                           |                      |                                    |                      |                  |                   |                   |                               |
|                                                 |                      |                                    |                      |                  |                   |                   |                               |
|                                                 |                      | CASING<br>Report all strings set-c | RECORD Ne            |                  | on, etc.          |                   |                               |
| Purpose of String                               | Size Hole<br>Drilled | Size Casing<br>Set (In O.D.)       | Weight<br>Lbs. / Ft. | Setting<br>Depth | Type of<br>Cement | # Sacks<br>Used   | Type and Percent<br>Additives |
|                                                 |                      |                                    |                      |                  |                   |                   |                               |
|                                                 |                      |                                    |                      |                  |                   |                   |                               |
|                                                 |                      |                                    |                      |                  |                   |                   |                               |
|                                                 |                      | ADDITIONAL                         | CEMENTING / SQU      | EEZE RECORD      |                   |                   |                               |
| Purpose:                                        | Depth<br>Top Bottom  | Type of Cement                     | # Sacks Used         |                  | Type and F        | Percent Additives |                               |