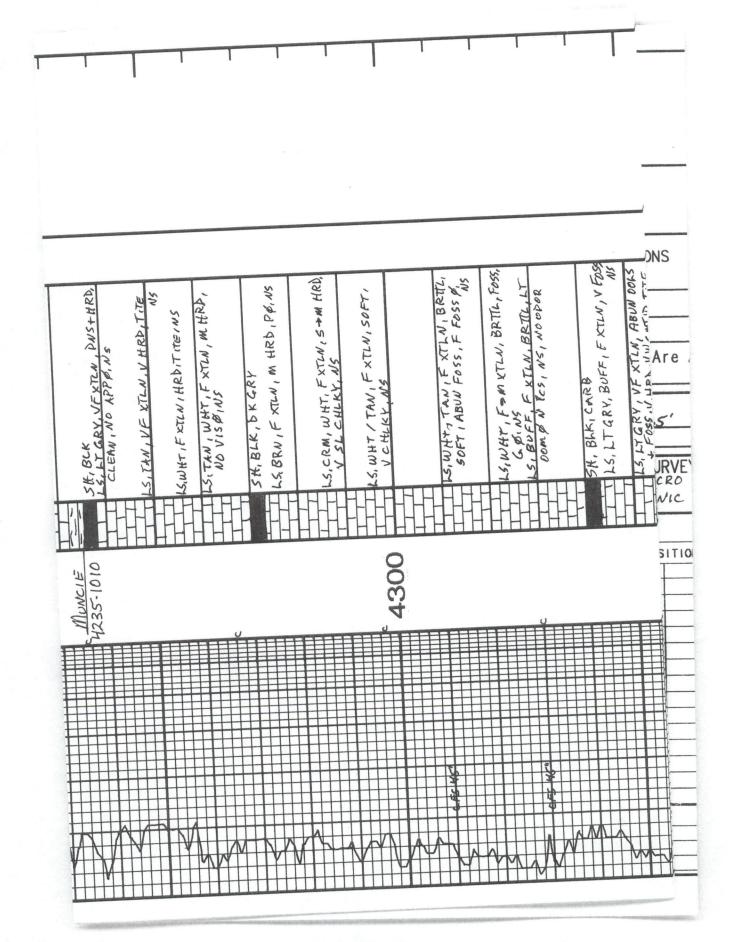

**INSTRUCTIONS:** Show important tops of formations penetrated. Detail all cores. Report all final copies of drill stems tests giving interval tested, time tool open and closed, flowing and shut-in pressures, whether shut-in pressure reached static level, hydrostatic pressures, bottom hole temperature, fluid recovery, and flow rates if gas to surface test, along with final chart(s). Attach extra sheet if more space is needed.

| Drill Stem Tests Taken<br>(Attach Additional Sh | eets)                | Yes No                             |                      | -                | on (Top), Depth a |                   | Sample                        |
|-------------------------------------------------|----------------------|------------------------------------|----------------------|------------------|-------------------|-------------------|-------------------------------|
| Samples Sent to Geolog                          | gical Survey         | Yes No                             | Nam                  | Э                |                   | Тор               | Datum                         |
| Cores Taken<br>Electric Log Run                 |                      | Yes No<br>Yes No                   |                      |                  |                   |                   |                               |
| List All E. Logs Run:                           |                      |                                    |                      |                  |                   |                   |                               |
|                                                 |                      |                                    |                      |                  |                   |                   |                               |
|                                                 |                      | CASING<br>Report all strings set-c | RECORD Ne            |                  | on, etc.          |                   |                               |
| Purpose of String                               | Size Hole<br>Drilled | Size Casing<br>Set (In O.D.)       | Weight<br>Lbs. / Ft. | Setting<br>Depth | Type of<br>Cement | # Sacks<br>Used   | Type and Percent<br>Additives |
|                                                 |                      |                                    |                      |                  |                   |                   |                               |
|                                                 |                      |                                    |                      |                  |                   |                   |                               |
|                                                 |                      |                                    |                      |                  |                   |                   |                               |
|                                                 |                      | ADDITIONAL                         | CEMENTING / SQU      | EEZE RECORD      |                   |                   |                               |
| Purpose:                                        | Depth<br>Top Bottom  | Type of Cement                     | # Sacks Used         |                  | Type and F        | Percent Additives |                               |