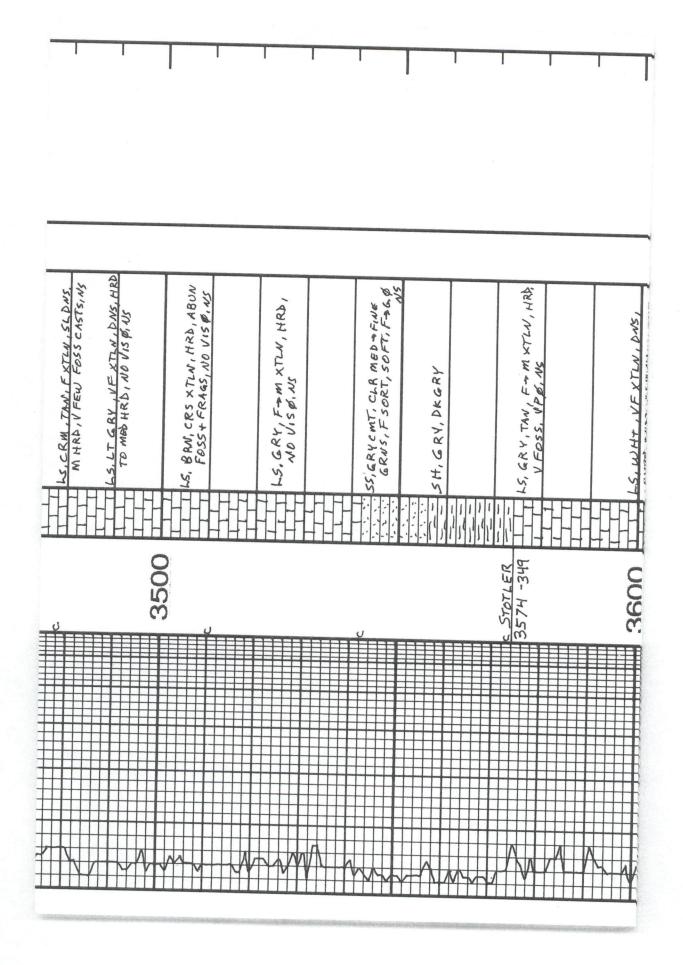

**INSTRUCTIONS:** Show important tops of formations penetrated. Detail all cores. Report all final copies of drill stems tests giving interval tested, time tool open and closed, flowing and shut-in pressures, whether shut-in pressure reached static level, hydrostatic pressures, bottom hole temperature, fluid recovery, and flow rates if gas to surface test, along with final chart(s). Attach extra sheet if more space is needed.

| Drill Stem Tests Taken<br>(Attach Additional Sh | eets)                | Yes No                             |                      | -                | on (Top), Depth a |                   | Sample                        |
|-------------------------------------------------|----------------------|------------------------------------|----------------------|------------------|-------------------|-------------------|-------------------------------|
| Samples Sent to Geolog                          | gical Survey         | Yes No                             | Nam                  | Э                |                   | Тор               | Datum                         |
| Cores Taken<br>Electric Log Run                 |                      | Yes No<br>Yes No                   |                      |                  |                   |                   |                               |
| List All E. Logs Run:                           |                      |                                    |                      |                  |                   |                   |                               |
|                                                 |                      |                                    |                      |                  |                   |                   |                               |
|                                                 |                      | CASING<br>Report all strings set-c | RECORD Ne            |                  | on, etc.          |                   |                               |
| Purpose of String                               | Size Hole<br>Drilled | Size Casing<br>Set (In O.D.)       | Weight<br>Lbs. / Ft. | Setting<br>Depth | Type of<br>Cement | # Sacks<br>Used   | Type and Percent<br>Additives |
|                                                 |                      |                                    |                      |                  |                   |                   |                               |
|                                                 |                      |                                    |                      |                  |                   |                   |                               |
|                                                 |                      |                                    |                      |                  |                   |                   |                               |
|                                                 |                      | ADDITIONAL                         | CEMENTING / SQU      | EEZE RECORD      |                   |                   |                               |
| Purpose:                                        | Depth<br>Top Bottom  | Type of Cement                     | # Sacks Used         |                  | Type and F        | Percent Additives |                               |