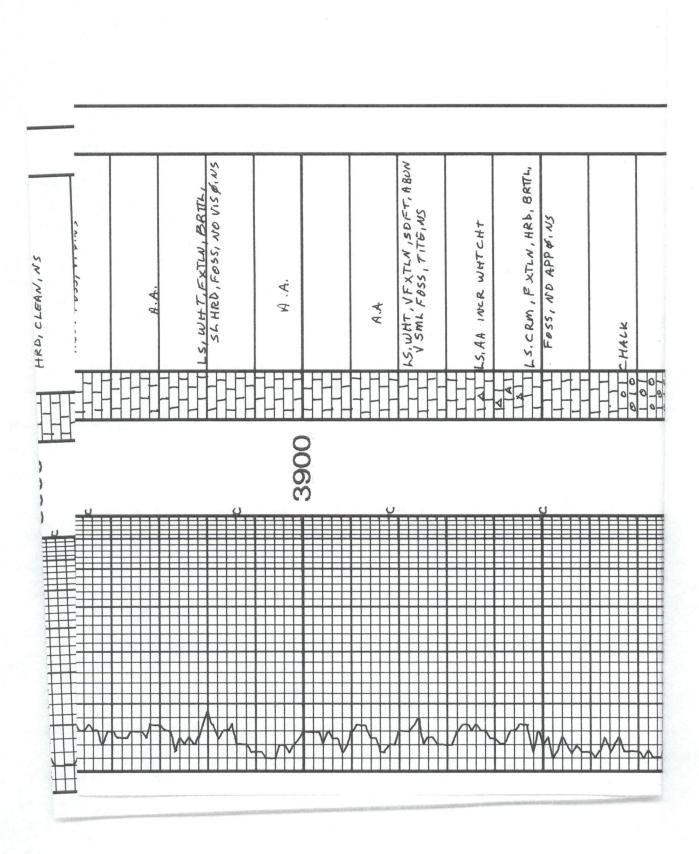

**INSTRUCTIONS:** Show important tops of formations penetrated. Detail all cores. Report all final copies of drill stems tests giving interval tested, time tool open and closed, flowing and shut-in pressures, whether shut-in pressure reached static level, hydrostatic pressures, bottom hole temperature, fluid recovery, and flow rates if gas to surface test, along with final chart(s). Attach extra sheet if more space is needed.

| Drill Stem Tests Taken<br>(Attach Additional Sh | eets)                | Yes No                             |                      | -                | on (Top), Depth a |                   | Sample                        |
|-------------------------------------------------|----------------------|------------------------------------|----------------------|------------------|-------------------|-------------------|-------------------------------|
| Samples Sent to Geolog                          | gical Survey         | Yes No                             | Nam                  | Э                |                   | Тор               | Datum                         |
| Cores Taken<br>Electric Log Run                 |                      | Yes No<br>Yes No                   |                      |                  |                   |                   |                               |
| List All E. Logs Run:                           |                      |                                    |                      |                  |                   |                   |                               |
|                                                 |                      |                                    |                      |                  |                   |                   |                               |
|                                                 |                      | CASING<br>Report all strings set-c | RECORD Ne            |                  | on, etc.          |                   |                               |
| Purpose of String                               | Size Hole<br>Drilled | Size Casing<br>Set (In O.D.)       | Weight<br>Lbs. / Ft. | Setting<br>Depth | Type of<br>Cement | # Sacks<br>Used   | Type and Percent<br>Additives |
|                                                 |                      |                                    |                      |                  |                   |                   |                               |
|                                                 |                      |                                    |                      |                  |                   |                   |                               |
|                                                 |                      |                                    |                      |                  |                   |                   |                               |
|                                                 |                      | ADDITIONAL                         | CEMENTING / SQU      | EEZE RECORD      |                   |                   |                               |
| Purpose:                                        | Depth<br>Top Bottom  | Type of Cement                     | # Sacks Used         |                  | Type and F        | Percent Additives |                               |