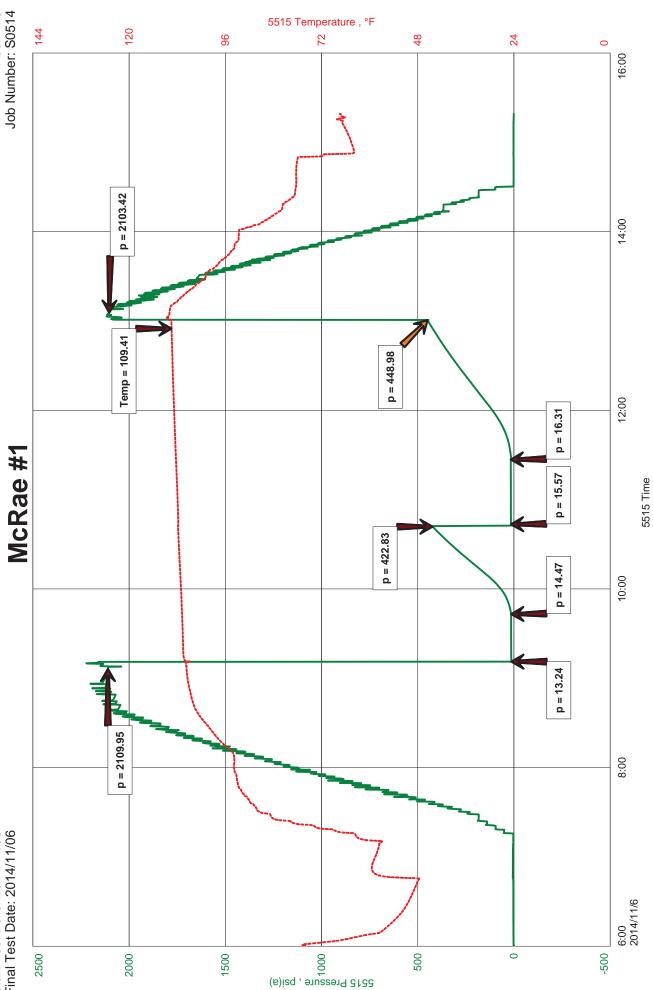

### DIAMOND TESTING P.O. Box 157 HOISINGTON, KANSAS 67544 (800) 542-7313 DRILL-STEM TEST TICKET

TIME ON: 06:00

TIME OFF: 15:19

|                          | $\sim$     |                          | F           | ILE: mcrae          | e1dst1                           |                      |                     |            |                 |                     |
|--------------------------|------------|--------------------------|-------------|---------------------|----------------------------------|----------------------|---------------------|------------|-----------------|---------------------|
| Company Raymon           | d Oil Co   |                          |             |                     | Lease & Well No                  | McRae #1             |                     |            |                 |                     |
| Contractor H2 Rig #      | 1          |                          |             |                     | Charge to Raym                   | ond Oil Co.          |                     |            |                 |                     |
| Elevation 3225           | 5 KB       | Formation                |             | Marmat              | on Effective Pay                 |                      | Ft                  | . Ticket I | No              | S0514               |
| Date 11-06-14            | Sec        | 23 Twp                   | u           |                     | Range                            |                      |                     | Vichita    | State           | KANSAS              |
| Test Approved By Max I   | _ovely     |                          |             |                     | Diamond Represen                 | ntative              | Jac                 | cob McC    | allie           |                     |
| Formation Test No.       | 1          | Interval <sup>*</sup>    | Fested from | n 4                 | 489 ft. to                       | 4560 ft              | Total Der           | oth        |                 | 4560 ft.            |
| Packer Depth             |            | 184 <sub>ft.</sub> Size_ |             |                     | Contraction in the second second |                      |                     | Size       |                 | in.                 |
| Packer Depth             |            | 89 ft. Size              |             |                     | Packer depth                     |                      |                     |            | 6 3/4           | <br>in.             |
| Depth of Selective Zor   |            |                          |             |                     |                                  |                      |                     |            |                 |                     |
| Top Recorder Depth (I    | nside)     |                          |             | 4470 ft.            | Recorder Numbe                   | r 5                  | 5515 Cap            | ).         | 5,00            | 0 P.S.I.            |
| Bottom Recorder Dept     | 1          |                          |             | 4525 ft.            | Recorder Numbe                   |                      |                     |            |                 | <sup>0</sup> P.S.I. |
| Below Straddle Record    | der Depth  |                          |             | ft.                 | Recorder Numbe                   |                      |                     | )          |                 | P.S.I.              |
| Mud Type Ch              | nem v      | /iscosity                | 45          |                     | Drill Collar Length              |                      |                     |            |                 | /4 in               |
| Weight 9.                |            | er Loss                  | 9.6         |                     | c. Weight Pipe Leng              |                      |                     |            |                 | '8 ir               |
| Chlorides                |            |                          | 5,00        | 0 <sub>P.P.M.</sub> | Drill Pipe Length                | 4                    |                     | I.D        | 3 1/            | '2ir                |
| Jars: Make STERL         | .ING Se    | rial Number_             |             | 4                   | _ Test Tool Length               |                      | 33 <sub>ft.</sub>   | Tool Size  | e3_1/           | 2-IF ir             |
| Did Well Flow?           | NO         | Reversed (               | Dut         | NO                  | Anchor Length                    | 71 (4                | IOA) <sub>ft.</sub> | Size       | 4 1/            | 2-FH ir             |
| Main Hole Size 7 7       | /8         | Tool Joint S             | Size 4 1    | /2 XH _in.          | Surface Choke Si                 | ize1                 | in.                 | Bottom (   | Choke Siz       | ze_ 5/8 _ ir        |
| Blow: 1st Open:WS        | B- Died    | in 12 min                |             |                     |                                  |                      | N                   | OBB        |                 |                     |
| 2nd Open: No             | Blow- No   | Build                    |             |                     |                                  |                      | N                   | OBB        |                 |                     |
| Recovered 5              | ft. of Mud | 100                      | 0% M        |                     |                                  |                      |                     |            |                 |                     |
| Recovered                | ft. of     |                          |             |                     |                                  |                      |                     |            |                 |                     |
| Recovered                | ft. of     |                          |             |                     |                                  |                      |                     |            |                 |                     |
| Recovered                | ft. of     |                          |             |                     |                                  |                      |                     |            |                 |                     |
| Recovered                | ft. of     |                          |             |                     |                                  |                      | Price               | e Job      |                 |                     |
| Recovered                | ft. of     |                          |             |                     |                                  |                      | Othe                | er Charge  | s               |                     |
| Remarks:                 |            |                          |             |                     |                                  |                      | Insu                | rance      |                 |                     |
|                          |            |                          |             |                     |                                  |                      |                     |            |                 |                     |
| TOOL SAMPLE: <1          | % O >99 %  | 6 M<br>A.M.              |             |                     |                                  | A.M.                 | Tota                | 1          |                 |                     |
| Time Set Packer(s)       | 9:11 /     | AM P.M.                  | Time S      | Started Off B       | lottom 12:56 F                   |                      | Maximun             | n Temper   | ature           | 109                 |
| Initial Hydrostatic Pres | sure       |                          |             |                     | (A)                              | 2110 P.S.            | I.                  |            |                 |                     |
| Initial Flow Period      |            | M                        | inutes      | 30                  | (B)                              | 13 <sub>P.S</sub>    | I. to (C)_          |            | 14              | P.S.I.              |
| Initial Closed In Period |            | N                        | linutes     | 60                  | (D)                              | 423 P.S.             | I.                  |            |                 |                     |
| Final Flow Period        |            | N                        | linutes     | 45                  | (E)                              |                      | l. to (F)           |            | 16 <sub>F</sub> | P.S.I.              |
| Final Closed In Period.  |            | M                        | inutes      | 90                  | (G)                              | 449 P.S.             | I.                  |            |                 |                     |
| Final Hydrostatic Press  | sure       |                          |             |                     | (H)                              | 2103 <sub>P.S.</sub> | Ē                   |            |                 |                     |

Raymond Oil Co. DST #1 Marmaton 4489-4560' Start Test Date: 2014/11/06 Final Test Date: 2014/11/06

McRae #1 Formation: DST #1 Marmaton 4489-4560' Pool: WC Job Number: S0514

C:Users\Owner\Desktop\DIAMOND TESTING\2014 TEST\mcrae1 (south of leotia)\mcrae1dst1.fkt 06-Nov-14 Ver