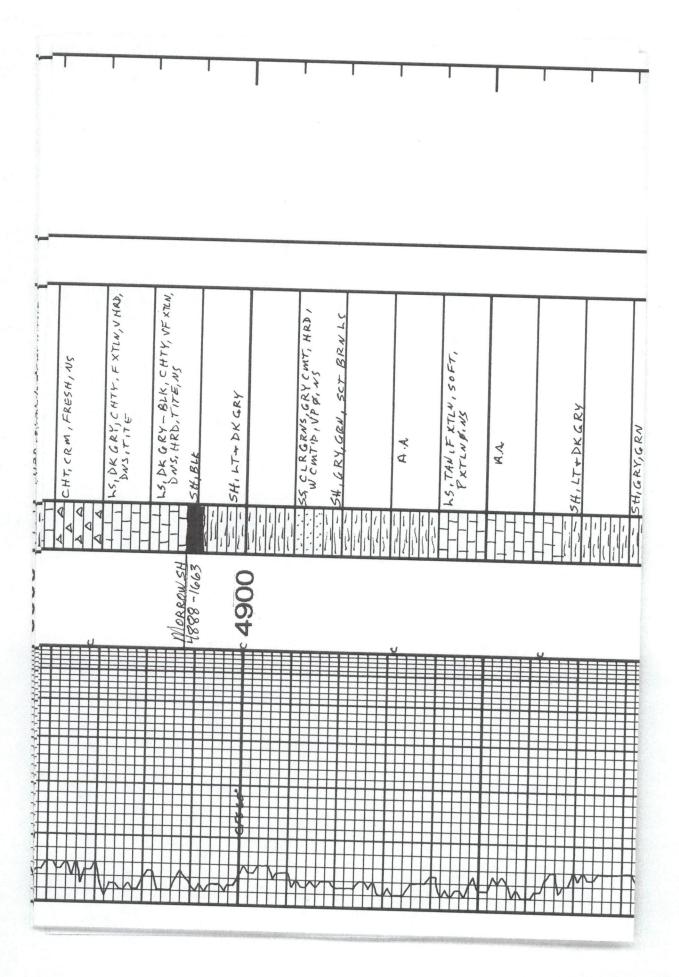

**INSTRUCTIONS:** Show important tops of formations penetrated. Detail all cores. Report all final copies of drill stems tests giving interval tested, time tool open and closed, flowing and shut-in pressures, whether shut-in pressure reached static level, hydrostatic pressures, bottom hole temperature, fluid recovery, and flow rates if gas to surface test, along with final chart(s). Attach extra sheet if more space is needed.

| Drill Stem Tests Taken<br>(Attach Additional Sh | eets)                | Yes No                             |                      | -                | on (Top), Depth a |                   | Sample                        |
|-------------------------------------------------|----------------------|------------------------------------|----------------------|------------------|-------------------|-------------------|-------------------------------|
| Samples Sent to Geolog                          | gical Survey         | Yes No                             | Nam                  | Э                |                   | Тор               | Datum                         |
| Cores Taken<br>Electric Log Run                 |                      | Yes No<br>Yes No                   |                      |                  |                   |                   |                               |
| List All E. Logs Run:                           |                      |                                    |                      |                  |                   |                   |                               |
|                                                 |                      |                                    |                      |                  |                   |                   |                               |
|                                                 |                      | CASING<br>Report all strings set-c | RECORD Ne            |                  | on, etc.          |                   |                               |
| Purpose of String                               | Size Hole<br>Drilled | Size Casing<br>Set (In O.D.)       | Weight<br>Lbs. / Ft. | Setting<br>Depth | Type of<br>Cement | # Sacks<br>Used   | Type and Percent<br>Additives |
|                                                 |                      |                                    |                      |                  |                   |                   |                               |
|                                                 |                      |                                    |                      |                  |                   |                   |                               |
|                                                 |                      |                                    |                      |                  |                   |                   |                               |
|                                                 |                      | ADDITIONAL                         | CEMENTING / SQU      | EEZE RECORD      |                   |                   |                               |
| Purpose:                                        | Depth<br>Top Bottom  | Type of Cement                     | # Sacks Used         |                  | Type and F        | Percent Additives |                               |