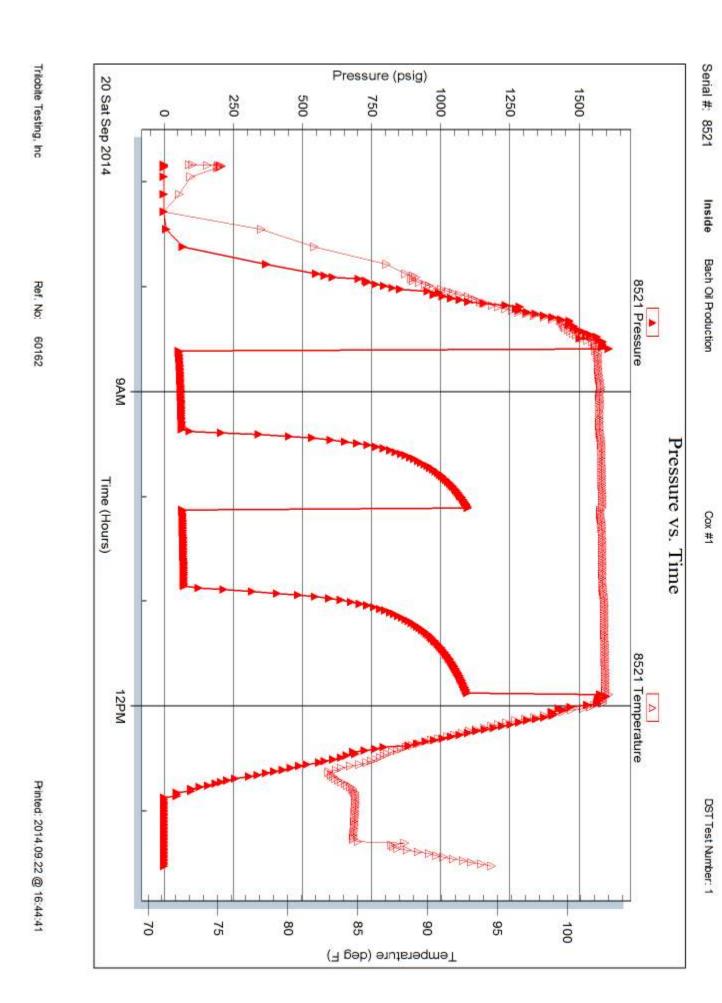

#### PRESSURE SUMMARY

| Time   | Pressure | Temp    | Annotation           |
|--------|----------|---------|----------------------|
| (Min.) | (psig)   | (deg F) |                      |
| 0      | 1606.77  | 100.45  | Initial Hydro-static |
| 1      | 57.03    | 101.60  | Open To Flow (1)     |
| 46     | 67.89    | 101.86  | Shut-In(1)           |
| 91     | 1103.77  | 101.31  | End Shut-In(1)       |
| 91     | 67.14    | 101.51  | Open To Flow (2)     |
| 136    | 75.22    | 102.08  | Shut-In(2)           |
| 198    | 1101.08  | 101.53  | End Shut-In(2)       |
| 199    | 1576.72  | 101.18  | Final Hydro-static   |
|        |          |         |                      |

#### **GENERAL INFORMATION:**

LKC "C" Formation:

Time Tool Opened: 08:37:30

Time Test Ended: 13:33:00

Deviated: No Whipstock: ft (KB)

Test Type: Conventional Straddle (Initial) Tester: Robert Zodrow

Unit No: 49

3288.00 ft (KB) To 3321.00 ft (KB) (TVD)

Reference Elevations:

2013.00 ft (KB) 2008.00 ft (CF)

5.00 ft

Total Depth: 3451.00 ft (KB) (TVD)

KB to GR/CF:

7.88 inches Hole Condition: Fair Hole Diameter:

Serial #: 8521

Inside

3289.00 ft (KB) psig @

Capacity:

8000.00 psig

Press@RunDepth: Start Date: 2014.09.20

End Date:

2014.09.20 Last Calib.: 13:31:59 Time On Btm: 2014.09.20

Start Time:

Interval:

06:50:05

End Time:

Time Off Btm:

TEST COMMENT: 45-IF- Blow built to 4" died back to 3 1/2"

45-ISI- No return 45-FF- No blow 60-FSI- No return

| PRESSURE SUMMARY |
|------------------|
|------------------|