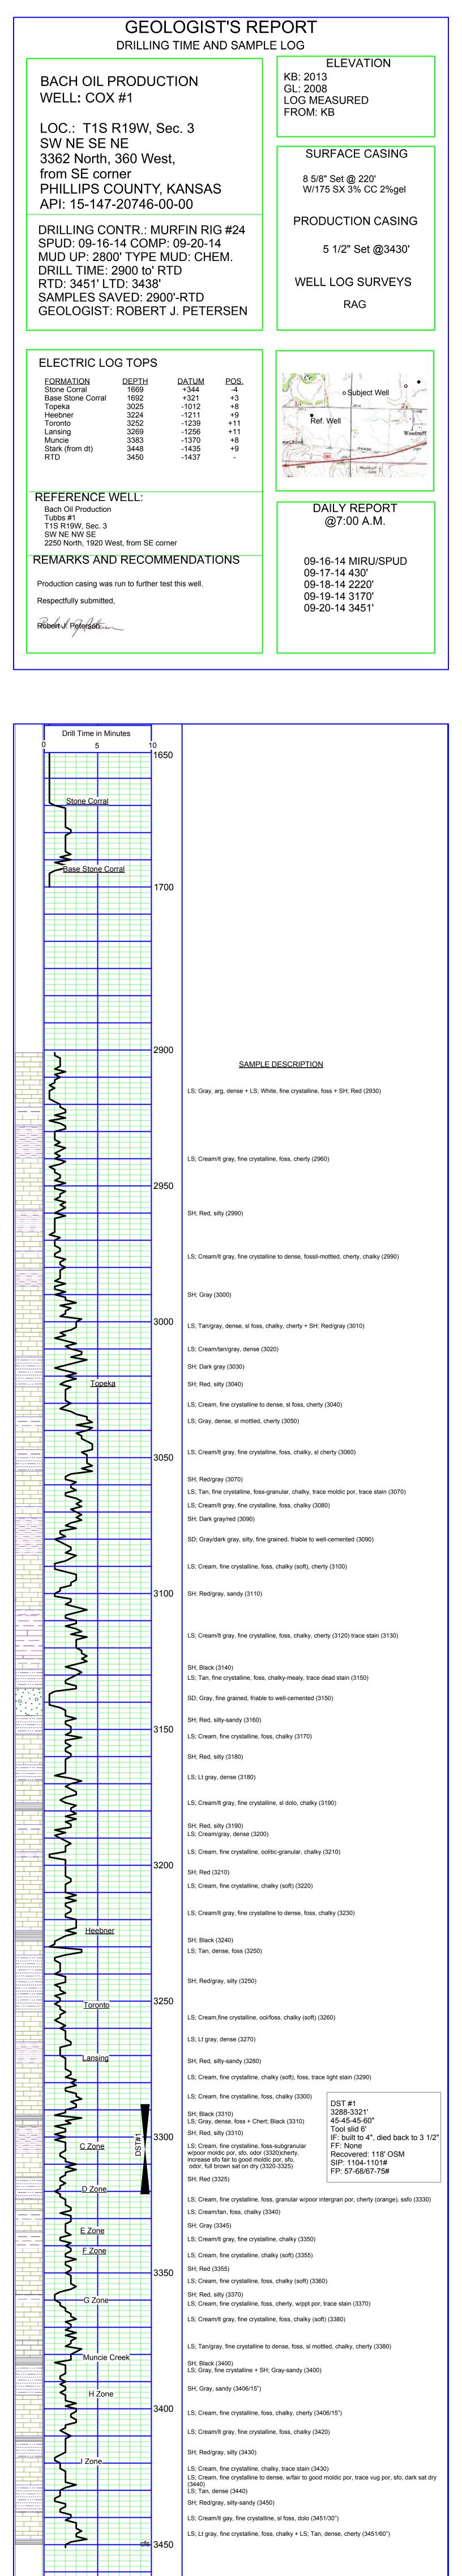

### Tops

| Name              | Тор  | Datum |
|-------------------|------|-------|
| Stone Corral      | 1669 | +344  |
| Base Stone Corral | 1692 | +321  |
| Topeka            | 3025 | -1012 |
| Heebner           | 3224 | -1211 |
| Toronto           | 3252 | -1239 |
| Lansing           | 3269 | -1256 |
| Muncie            | 3383 | -1370 |
| Stark             | 3448 | -1435 |
| RTD               | 3450 | -1437 |

## Casing

| Purpose<br>Of String | Size Hole<br>Drilled | Size<br>Casing<br>Set | Weight | Setting<br>Depth | Type Of<br>Cement |     | Type and Percent Additives     |
|----------------------|----------------------|-----------------------|--------|------------------|-------------------|-----|--------------------------------|
| Surface              | 12.25                | 8.625                 | 23     | 220              | Class A<br>Common | 175 | 3%<br>CC/2%<br>Gel             |
| Production           | 7.875                | 5.5                   | 16     | 3451             | AMD               | 600 | 2%<br>CC/2%<br>Gel/10%<br>Salt |
|                      |                      |                       |        |                  |                   |     |                                |
|                      |                      |                       |        |                  |                   |     |                                |