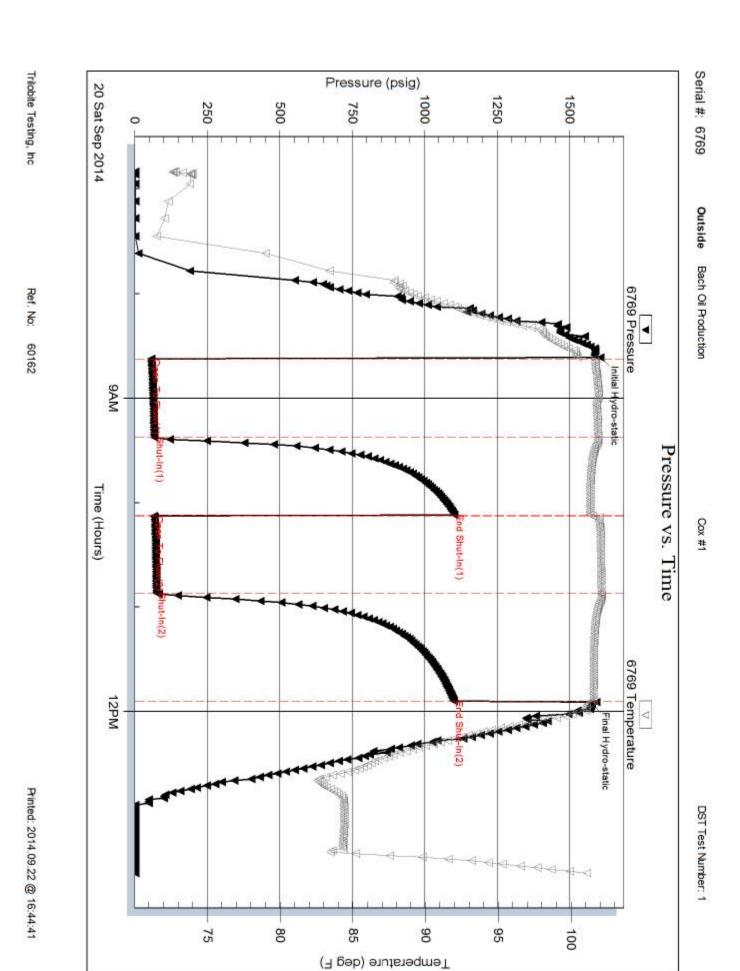

Interval:

Outside

75.22 psig @

3289.00 ft (KB)

2014.09.20

Capacity:

8000.00 psig

Start Date: 2014.09.20 End Date: Start Time: 06:50:05 End Time:

13:32:59

Last Calib.: Time On Btm:

2014.09.20 2014.09.20 @ 08:36:30

Time Off Btm:

2014.09.20 @ 11:55:30

TEST COMMENT: 45-IF- Blow built to 4" died back to 3 1/2"

45-ISI- No return 45-FF- No blow 60-FSI- No return

#### PRESSURE SUMMARY

| Time   | Pressure | Temp    | Annotation           |
|--------|----------|---------|----------------------|
| (Min.) | (psig)   | (deg F) |                      |
| 0      | 1606.77  | 100.45  | Initial Hydro-static |
| 1      | 57.03    | 101.60  | Open To Flow (1)     |
| 46     | 67.89    | 101.86  | Shut-In(1)           |
| 91     | 1103.77  | 101.31  | End Shut-In(1)       |
| 91     | 67.14    | 101.51  | Open To Flow (2)     |
| 136    | 75.22    | 102.08  | Shut-In(2)           |
| 198    | 1101.08  | 101.53  | End Shut-In(2)       |
| 199    | 1576.72  | 101.18  | Final Hydro-static   |
|        |          |         |                      |