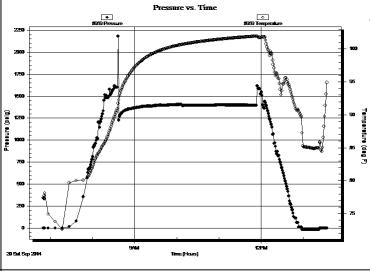

7.88 inches Hole Condition: Fair Hole Diameter:

Test Type: Conventional Straddle (Initial)

Tester: Robert Zodrow

Unit No: 49

Reference Elevations:

2013.00 ft (KB) 2008.00 ft (CF)

KB to GR/CF: 5.00 ft

Serial #: 6769 Press@RunDepth:

Interval:

Outside

75.22 psig @

3289.00 ft (KB)

2014.09.20

Capacity:

8000.00 psig

Start Date: 2014.09.20 End Date: Start Time: 06:50:05 End Time:

13:32:59

Last Calib.: Time On Btm:

2014.09.20 2014.09.20 @ 08:36:30

Time Off Btm:

2014.09.20 @ 11:55:30

TEST COMMENT: 45-IF- Blow built to 4" died back to 3 1/2"

45-ISI- No return 45-FF- No blow 60-FSI- No return