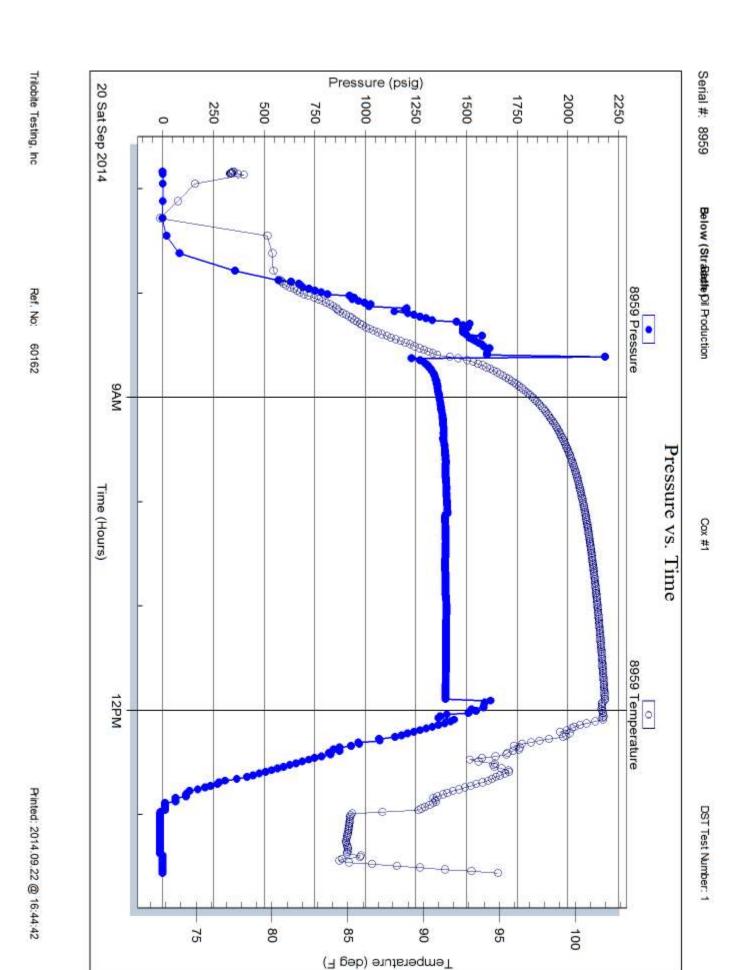

#### **GENERAL INFORMATION:**

LKC "C" Formation:

Deviated: No Whipstock: ft (KB)

Time Tool Opened: 08:37:30 Time Test Ended: 13:33:00

3288.00 ft (KB) To 3321.00 ft (KB) (TVD)

Total Depth: 3451.00 ft (KB) (TVD)

7.88 inches Hole Condition: Fair Hole Diameter:

Test Type: Conventional Straddle (Initial)

Tester: Robert Zodrow

Unit No: 49

Reference Elevations:

2013.00 ft (KB) 2008.00 ft (CF)

KB to GR/CF: 5.00 ft

Serial #: 6769 Press@RunDepth:

Interval:

Outside

75.22 psig @

3289.00 ft (KB)

2014.09.20

Capacity:

8000.00 psig

Start Date: 2014.09.20 End Date: Start Time: 06:50:05 End Time:

13:32:59

Last Calib.: Time On Btm:

2014.09.20 2014.09.20 @ 08:36:30

Time Off Btm:

2014.09.20 @ 11:55:30

TEST COMMENT: 45-IF- Blow built to 4" died back to 3 1/2"

45-ISI- No return 45-FF- No blow 60-FSI- No return