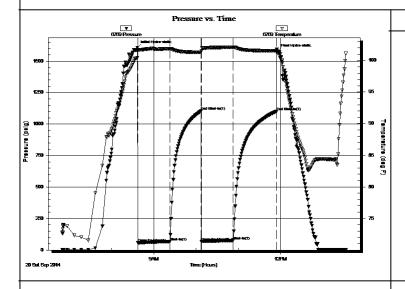

Interval:

Outside

75.22 psig @

3289.00 ft (KB)

2014.09.20

Capacity:

8000.00 psig

Start Date: 2014.09.20 End Date: Start Time: 06:50:05 End Time:

13:32:59

Last Calib.: Time On Btm:

2014.09.20 2014.09.20 @ 08:36:30

Time Off Btm:

2014.09.20 @ 11:55:30

TEST COMMENT: 45-IF- Blow built to 4" died back to 3 1/2"

45-ISI- No return 45-FF- No blow 60-FSI- No return

#### PRESSURE SUMMARY

| Time   | Pressure | Temp    | Annotation           |
|--------|----------|---------|----------------------|
| (Min.) | (psig)   | (deg F) |                      |
| 0      | 1606.77  | 100.45  | Initial Hydro-static |
| 1      | 57.03    | 101.60  | Open To Flow (1)     |
| 46     | 67.89    | 101.86  | Shut-In(1)           |
| 91     | 1103.77  | 101.31  | End Shut-In(1)       |
| 91     | 67.14    | 101.51  | Open To Flow (2)     |
| 136    | 75.22    | 102.08  | Shut-In(2)           |
| 198    | 1101.08  | 101.53  | End Shut-In(2)       |
| 199    | 1576.72  | 101.18  | Final Hydro-static   |
|        |          |         |                      |