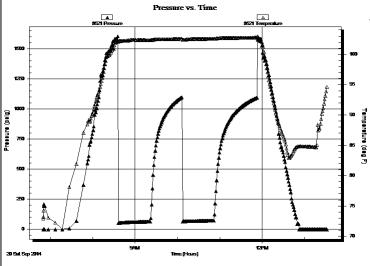

Inside

3289.00 ft (KB) psig @

Capacity:

8000.00 psig

Press@RunDepth: Start Date: 2014.09.20

End Date:

2014.09.20 Last Calib.: 13:31:59 Time On Btm: 2014.09.20

Start Time:

Interval:

06:50:05

End Time:

Time Off Btm:

TEST COMMENT: 45-IF- Blow built to 4" died back to 3 1/2"

45-ISI- No return 45-FF- No blow 60-FSI- No return

| PRESSURE SUMMARY |
|------------------|
|------------------|

| Annotation |         | Pressure | Time   |                     |
|------------|---------|----------|--------|---------------------|
|            | (deg F) | (psig)   | (Min.) |                     |
|            |         |          |        |                     |
|            |         |          |        |                     |
|            |         |          |        |                     |
|            |         |          |        |                     |
|            |         |          |        | <b>1</b>            |
|            |         |          |        |                     |
|            |         |          |        | 6                   |
|            |         |          |        | 5                   |
|            |         |          |        |                     |
|            |         |          |        |                     |
|            |         |          |        |                     |
|            |         |          |        |                     |
|            |         |          |        |                     |
|            |         |          |        |                     |
|            |         |          |        |                     |
|            |         |          |        | Temperature (deg F) |