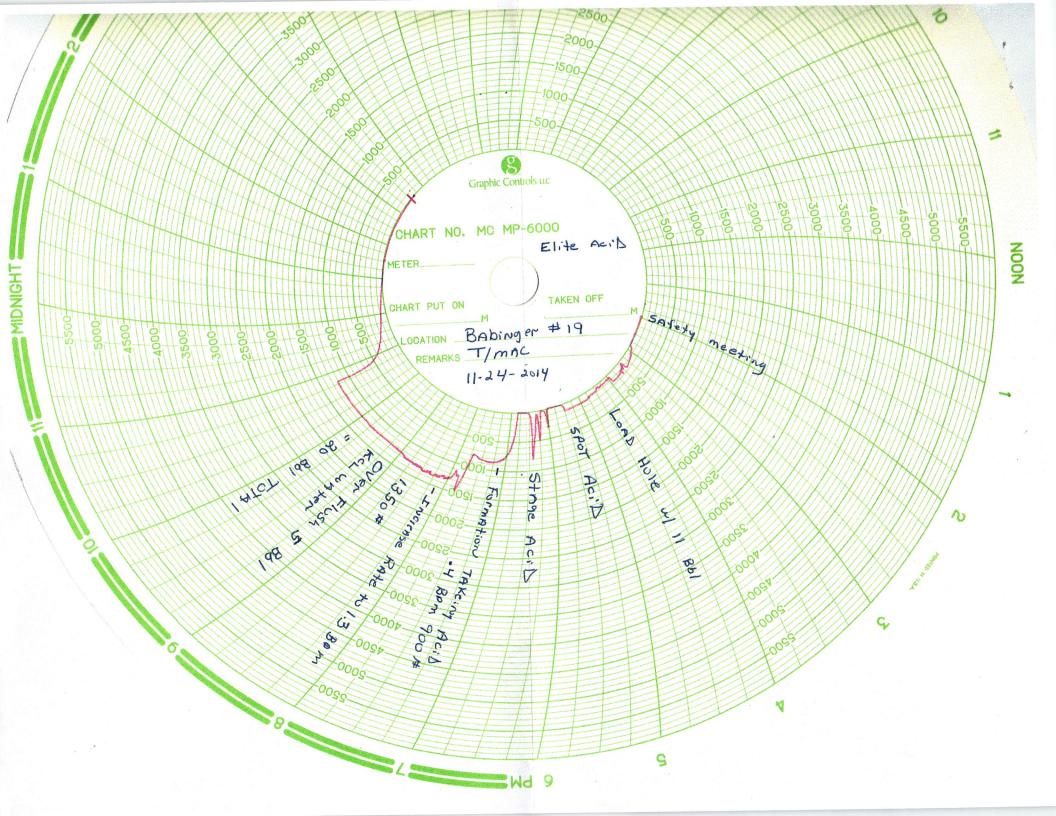

| Camp | EL | INP  | ha   | , 195  |
|------|----|------|------|--------|
| oump |    | urc. | tier | 1 . 10 |

| EUREKA,         | KS 67045   |                 |                                             |           |             |      |           | Forema | an Aller    | Bum     | gardner               |
|-----------------|------------|-----------------|---------------------------------------------|-----------|-------------|------|-----------|--------|-------------|---------|-----------------------|
| (620) 58        | 33-5561    |                 | ENTING & ACID S                             | ERVICE,   |             |      |           | Camp   | Eureh       | a. 195. |                       |
|                 |            | CEM             | ENTING                                      |           |             |      | L         |        | - Shick     | s /     |                       |
| Date            | Cust. ID # | Lease           | e & Well Number                             |           | Section     | Том  | vnship    | Range  | C           | ounty   | State                 |
| Date            | Oust. ID # |                 |                                             |           |             |      |           |        |             |         | Ve                    |
| 11-2-2-14       | 1000       | Babing          | = #19                                       |           |             |      |           |        | 1401        |         | KS                    |
| Customer        |            |                 |                                             | Safety    | Unit #      |      | Driv      |        | Unit #      | F       | Driver                |
| Trimble         | 2 GMCI     | Classey a       | pil LLC.                                    | RM.       | 103         |      | Rudy      | + W.   |             |         |                       |
| Mailing Address |            | 1               |                                             | RAN       | 141         |      | 52.07     | T W.   |             |         |                       |
| P.O. B          | ITI XO     |                 |                                             | A.B.      | perfs.      |      | 2574'-    | 2580"  |             |         |                       |
| City            |            | State           | Zip Code                                    | G.W.      | 1           |      | Le martin |        |             |         |                       |
| Gridley         |            | 146.            | 66852                                       |           |             |      |           | 1      |             |         |                       |
|                 |            | Course Hole Der | oth                                         |           | Slurry Vol. |      |           |        | Tubing      |         |                       |
| Casing Depth_   |            |                 | ze                                          |           |             |      |           |        | Drill Pipe_ |         |                       |
|                 | N /4       |                 | eft in Casing                               |           |             |      |           |        |             |         |                       |
| Casing Size & v | 14.9 bt    | Displace        | ement PSI _2 50*                            | t_900#    |             |      |           |        | BPM         | , 3bom  | · 1987.               |
| Displacement_   | 1-14 1 02  |                 |                                             | 7/ .      | Li do       |      |           |        |             |         |                       |
| Remarks: S      | afety M    | eeting - K      | ig up to 2                                  | - 18 -    | tubing 9 P  | acr  | er to     | 11 201 | AT at       | 62      | 10.                   |
|                 |            |                 | LL Tue CL                                   | A 1, [0." | to rithil,  | 60   | 14 /      | 10 10  | 71 1 7 /    | D VVIA  | 0                     |
| acid on         | perfs.     | 25741-1         | 1 551. Fillo<br>2580') Follo<br>ins, staged | weet      | 5y 0 5      | 61   | RCL       | Wat    | er. 24 1    | acker   | presting              |
| +0 250=         | # stage    | tor 5m          | ins, staged                                 | l at      | 500# fer    | 5    | mir       | 1. Sta | ged a       | + 400   |                       |
| and sta         | stor to    | n tood at       | 38 bbom                                     | . Incv    | rasea n     | ETTE | 10        | 1 2000 | nai         | 1700 .  | VICICASE              |
| 121             | phone of   | + 1400# Y       | Unnod alli                                  | d our     | of the      | DING | dis       | place  | 1 5 55      | is ove  | 21 = 2000             |
| Shut di         | Dun = 8    | 300# 5m         | in test =                                   | 100=      | # ; 10 mi   | in.  | test      | 0#     | ob con      | rplete  |                       |
| Rig dow         |            |                 |                                             |           |             |      |           |        |             |         |                       |
|                 | - 3 - 5-   | 1               |                                             |           |             |      |           |        | Than        | K You   | and the second second |
| <u>.</u>        |            |                 |                                             |           |             |      |           | P. cc  | ARD         | 1. 1. 5 | 4                     |