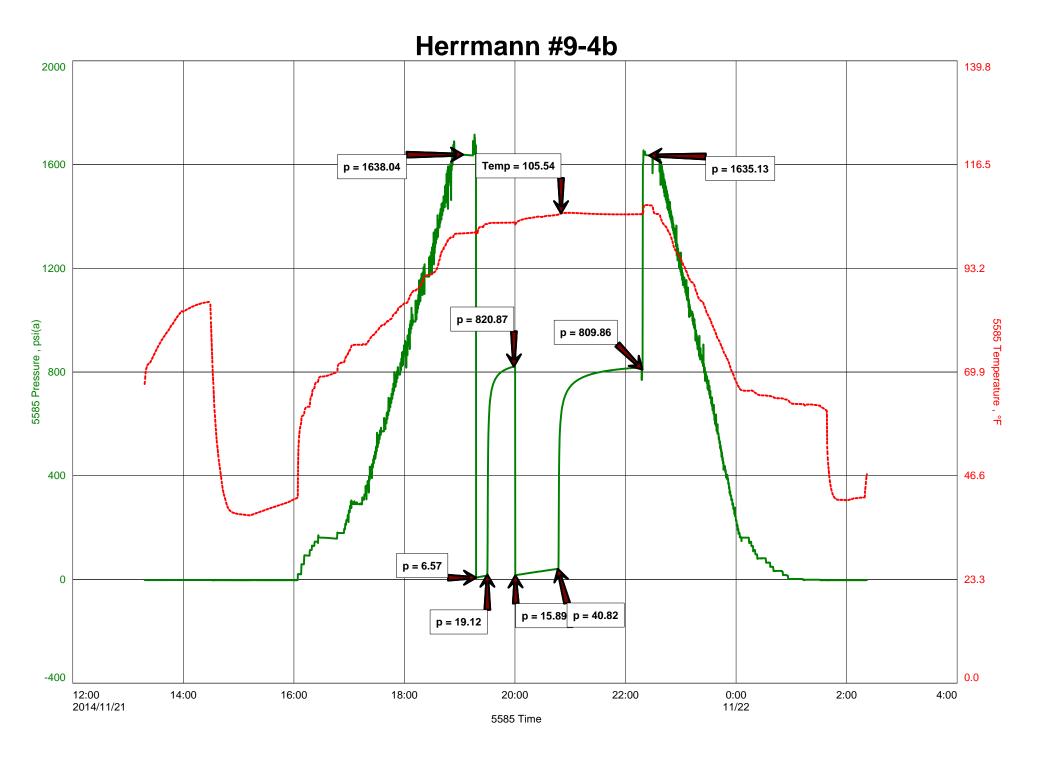

| Form      | ACO1 - Well Completion       |
|-----------|------------------------------|
| Operator  | Running Foxes Petroleum Inc. |
| Well Name | Herrmann 9-4B                |
| Doc ID    | 1238262                      |