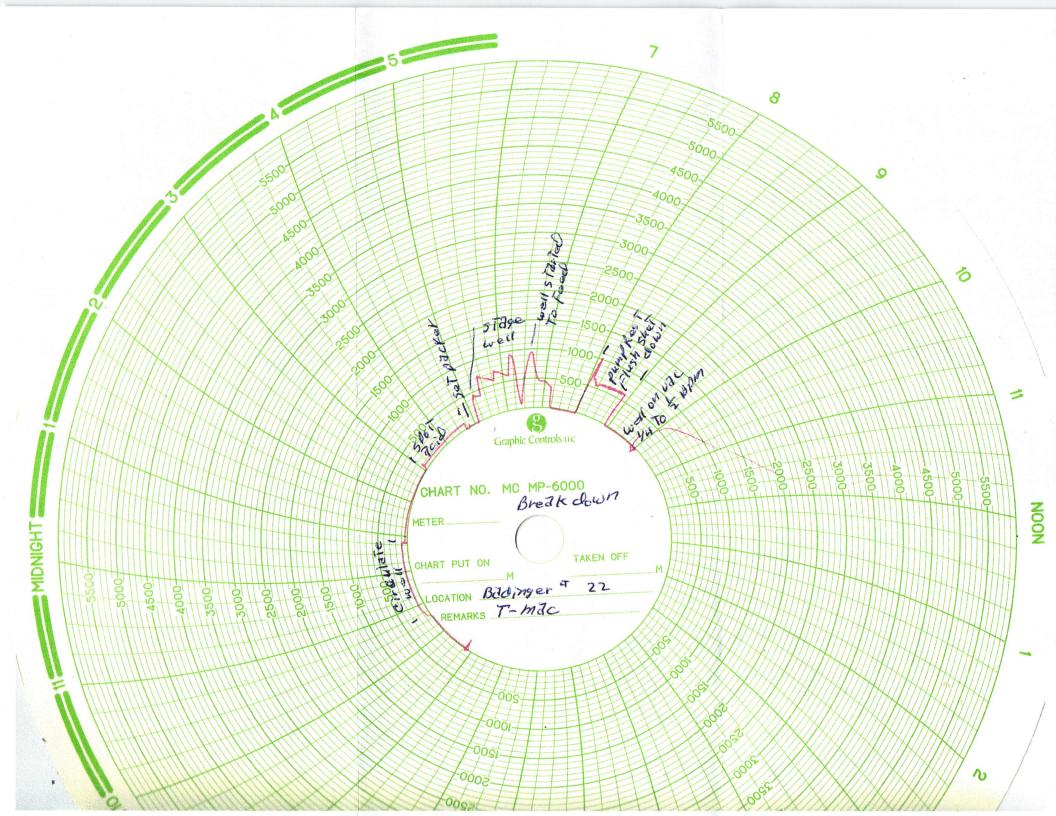

Balance Due \$1,858.71

|                 | ox 92<br>KS 67045 | CEM        | ENTING & ACID S | SERVICE, | LLC               |       | T     | Ficket N<br>Forema | t or Acid Fie<br>No. 20<br>An <u>El STr</u><br>Eureko | 95<br>Ickler |
|-----------------|-------------------|------------|-----------------|----------|-------------------|-------|-------|--------------------|-------------------------------------------------------|--------------|
| Date            | Cust. ID #        | Lease      | e & Well Number |          | Section           | Towns | ship  | Range              | County                                                | State        |
| 17-22-14        |                   | Radineo    | ~ ~ 22          |          |                   |       |       |                    | Lycn                                                  | iks          |
| Customer        | 1000              | had hige   | 1               | Safety   | Unit #            |       | Drive | er                 | Unit #                                                | Driver       |
| Tr. mble        | d marta           | iskley oil | LLC             | Meeting  | 101               |       | A     | B                  |                                                       |              |
| Mailing Address | v macru           |            |                 | AB       | 144               |       | Jos   | 5 X                |                                                       |              |
| P.O. BO.        | x 171             |            |                 | JURY     |                   |       |       |                    |                                                       |              |
| City            |                   | State      | Zip Code        | 00,      | PORTS 2600-04 17: |       |       | 17 54075           |                                                       |              |
| Co. Slav        |                   | IKS        | 66852           |          | Ta                | 1.50  | ints  | 260                | pr -                                                  |              |
| Carraney        | 0                 |            |                 | 1        |                   |       |       | Т                  | ubing 2 3/4 4                                         | packer       |
| Job Type Act    |                   |            | oth             |          | Slurry Vol.       |       |       |                    | Drill Pipe                                            |              |
| Casing Depth_   | 1                 |            | ze              |          | Slurry Wt         |       |       |                    |                                                       |              |
| Casing Size & \ | Nt                | 19         | eft in Casing   |          | Water Gal/Sk      |       |       |                    | Other                                                 |              |
| Displacement_   | 20 BBIS 1         | Displace   | ement PSI 1000  | 10 600   | Bump Plug to      |       |       | E                  | BPM 2 BPH                                             |              |
| Remarks: 5a     | Fety m            | peting - R | 194ATO 27       | ig Tul   | bing & pa         | cker  |       |                    | 1 was a los                                           | 607)         |
| NUMAI           | 5 BAIS            | KeL Wal    | Er Thead        | To CI    | lean Tub          | ing + | - Zn. | nulis              | - SPOT 2                                              |              |
| AN NOFE         | 5 - Set           | Dacker-    | STAGE TO        | 500 FT - | - 750 T           | wice  | 57    | age To             | 0 1000 th W                                           | ell STarFed  |
| To Feor         | 0 1000 H          | 1          | pump Two        |          | KCL WZ            | ~     | 5 hut | doce               |                                                       | K-Well       |
| WENT            | のりちし              | BAM VZC    | = pump R=       | ost F    | 1454 \$ 5         | over  | r 77  | Two                | Bpm. S.                                               | hut down     |
| DSI-D           | - well            | wenton     |                 |          | 1 1               | Vac-  | - Jo  | 6 cum              | plete Ri                                              | sown         |
|                 |                   |            |                 |          |                   |       |       |                    | - Ar                                                  |              |