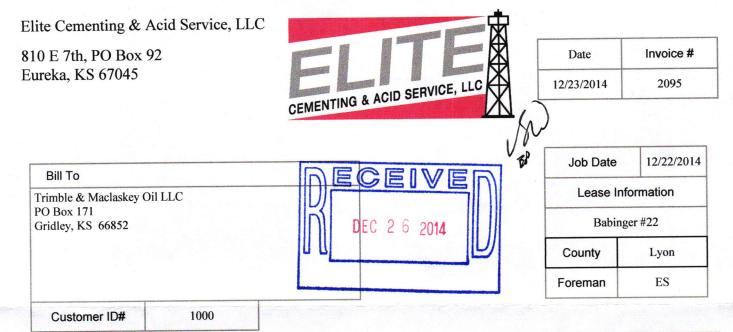

Balance Due \$1,858.71

|                 | ox 92<br>KS 67045 | CEM        | ENTING & ACID S | SERVICE, | LLC               |       | T     | Ficket N<br>Forema | t or Acid Fie<br>No. 20<br>An <u>El STr</u><br>Eureko | 95<br>Ickler |
|-----------------|-------------------|------------|-----------------|----------|-------------------|-------|-------|--------------------|-------------------------------------------------------|--------------|
| Date            | Cust. ID #        | Lease      | e & Well Number |          | Section           | Towns | ship  | Range              | County                                                | State        |
| 17-22-14        |                   | Radineo    | ~ ~ 22          |          |                   |       |       |                    | Lycn                                                  | iks          |
| Customer        | 1000              | had hige   | 1               | Safety   | Unit #            |       | Drive | er                 | Unit #                                                | Driver       |
| Tr. mble        | d marta           | iskley oil | LLC             | Meeting  | 101               |       | A     | B                  |                                                       |              |
| Mailing Address | v macru           |            |                 | AB       | 144               |       | Jos   | 5 X                |                                                       |              |
| P.O. BO.        | x 171             |            |                 | JURY     |                   |       |       |                    |                                                       |              |
| City            |                   | State      | Zip Code        | 00,      | PORTS 2600-04 17: |       |       | 17 54075           |                                                       |              |
| Co. Slav        |                   | IKS        | 66852           |          | Ta                | 1.50  | ints  | 260                | pr -                                                  |              |
| Carraney        | 0                 |            |                 | 1        |                   |       |       | Т                  | ubing 2 3/4 4                                         | packer       |
| Job Type Act    |                   |            | oth             |          | Slurry Vol.       |       |       |                    | Drill Pipe                                            |              |
| Casing Depth_   | 1                 |            | ze              |          | Slurry Wt         |       |       |                    |                                                       |              |
| Casing Size & \ | Nt                | 19         | eft in Casing   |          | Water Gal/Sk      |       |       |                    | Other                                                 |              |
| Displacement_   | 20 BBIS 1         | Displace   | ement PSI 1000  | 10 600   | Bump Plug to      |       |       | E                  | BPM 2 BPH                                             |              |
| Remarks: 5a     | Fety m            | peting - R | 194ATO 27       | ig Tul   | bing & pa         | cker  |       |                    | 1 was a los                                           | 607)         |
| NUMAI           | 5 BAIS            | KeL Wal    | Er Thead        | To CI    | lean Tub          | ing + | - Zn. | nulis              | - SPOT 2                                              |              |
| AN NOFE         | 5 - Set           | Dacker-    | STAGE TO        | 500 FT - | - 750 T           | wice  | 57    | age To             | 0 1000 th W                                           | ell STarFed  |
| To Feor         | 0 1000 H          | 1          | pump Two        |          | KCL WZ            | ~     | 5 hut | doce               |                                                       | K-Well       |
| WENT            | のりちし              | BAM VZC    | = pump R=       | ost F    | 1454 \$ 5         | over  | r 77  | Two                | Bpm. S.                                               | hut down     |
| DSI-D           | - well            | wenton     |                 |          | 1 1               | Vac-  | - Jo  | 6 cum              | plete Ri                                              | sown         |
|                 |                   |            |                 |          |                   |       |       |                    | - Ar                                                  |              |