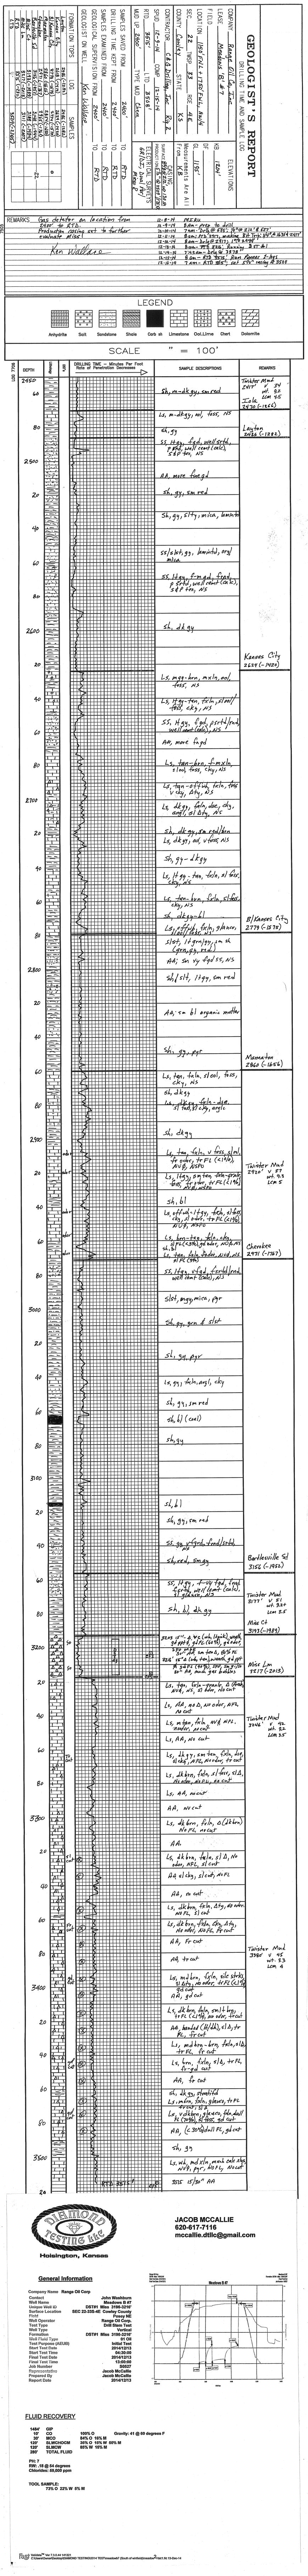

## Tops

| Name               | Тор  | Datum |
|--------------------|------|-------|
| latan              | 2024 | -820  |
| Stalnaker          | 2054 | -850  |
| Layton             | 2486 | -1282 |
| Kansas City        | 2618 | -1414 |
| ВКС                | 2774 | -1570 |
| Cherokee           | 2965 | -1761 |
| Bartlesville       | 3148 | -1944 |
| Mississipian chert | 3188 | -1984 |
| Mississippian lime | 3211 | -2007 |