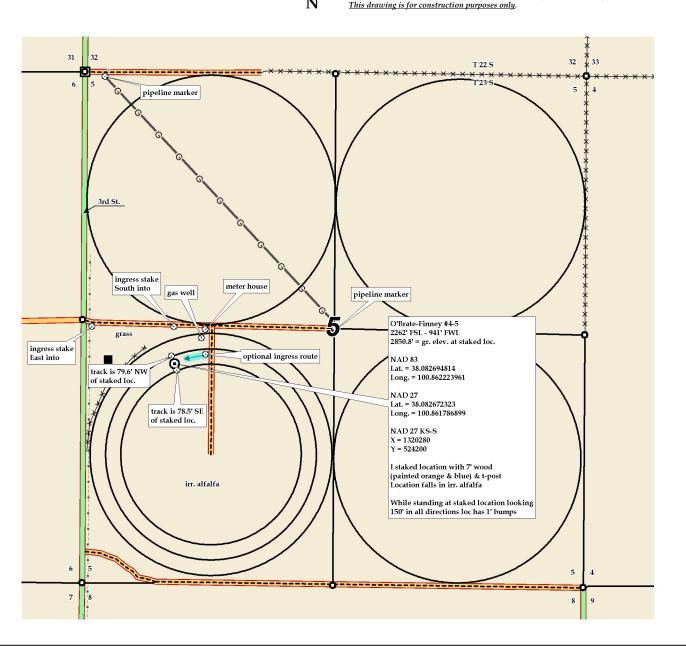

DRAWN BY:

**LOCATION SPOT** 

**GR. ELEVATION** 

PROJECT

**Trees** 

2850.81

**DIRECTIONS:** From the approx. 1 mile North of Garden City, KS at the intersection of Hwy 83 and Hwy 50 - Now go 1 mile East on Hwy 50 - Now go 5 miles North on 3<sup>rd</sup> St. to the SW corner of section 5-23s-32w – Now go 0.5 mile North on 3<sup>rd</sup> St. to ingress stake East into – Now go 0.2 mile East on trail to ingress stake South into -Now go approx.120' South through grass -Now go approx. 280' South through irr. alfalfa, into staked location. Final ingress must be verified with landowner or operator.