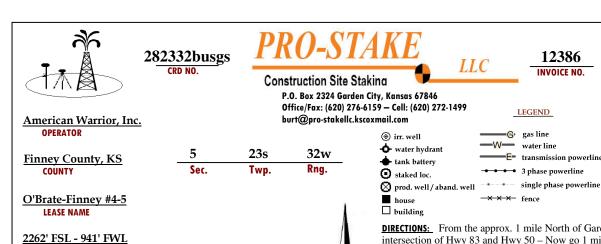

12386

INVOICE NO.

gas line

water line

3 phase powerline

single phase powerline

Nebraska

gravel/sand rd.

dirt rd.

gravel trail / lease rd

dirt trail / lease rd.

Hwy / blacktop rd.

Kansas

Colorado

This drawing does not constitute a monumented survey or a land survey plat.