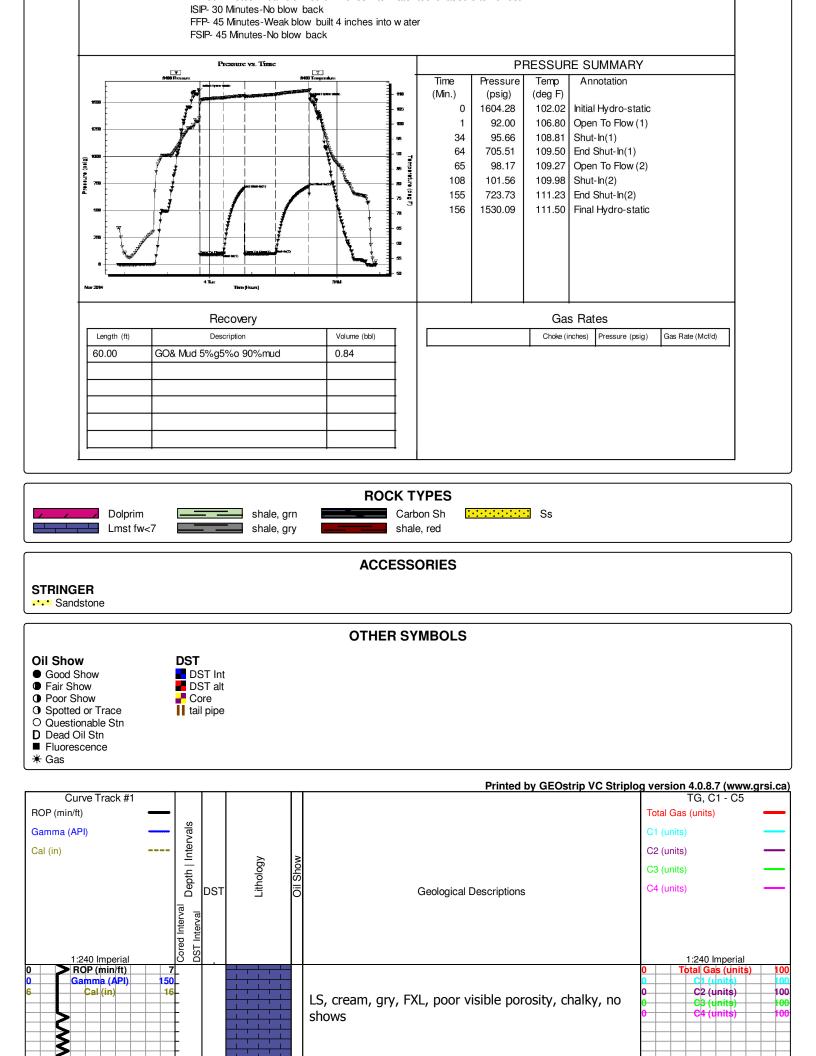

|                         |              | 5                                     |                                               |  |  |  |
|-------------------------|--------------|---------------------------------------|-----------------------------------------------|--|--|--|
| ACT DU OR               | RILOBITE     | DRILL STEM TEST REPORT                |                                               |  |  |  |
|                         |              | American Warrior Inc                  | 3-18-8 Rice                                   |  |  |  |
| ()                      | ESTING , INC | 3118 Cummings Rd Garden City KS 67846 | Dorothy #1-3                                  |  |  |  |
|                         |              |                                       | Job Ticket: 61881 DST#: 2                     |  |  |  |
| NOX .                   |              | ATTN: Wyatt Urban                     | Test Start: 2014.11.03 @ 09:00:00             |  |  |  |
| GENERAL INF             | FORMATION:   |                                       |                                               |  |  |  |
| Formation:              | Conglomerate |                                       |                                               |  |  |  |
| Deviated: No Whipstock: |              | ft (KB)                               | Test Type: Conventional Bottom Hole (Initial) |  |  |  |
| Time Tool Opened        | d: 10:16:30  |                                       | Tester: Jared Scheck                          |  |  |  |

| KB to GR/CF: | 8.00 ft |
|--------------|---------|
|              |         |

Serial #: 8400 Press@RunDepth:

Hole Diameter:

Start Date:

Start Time:

n: 101.56 psig @ 2014.11.03 21:51:00

7.88 inchesHole Condition: Poor

ft (KB) End Date: End Time:

Capacity: 2014.11.04 Last Calib.: 03:55:00 Time On Btm: Time Off Btm: 5000.00 psig 2014.11.04 2014.11.03 @ 23:45:30 2014.11.04 @ 02:21:30

TEST COMMENT: IFP-30 Minutes-Weak blow built 4 inches into water tool chased 8 to 10 feet