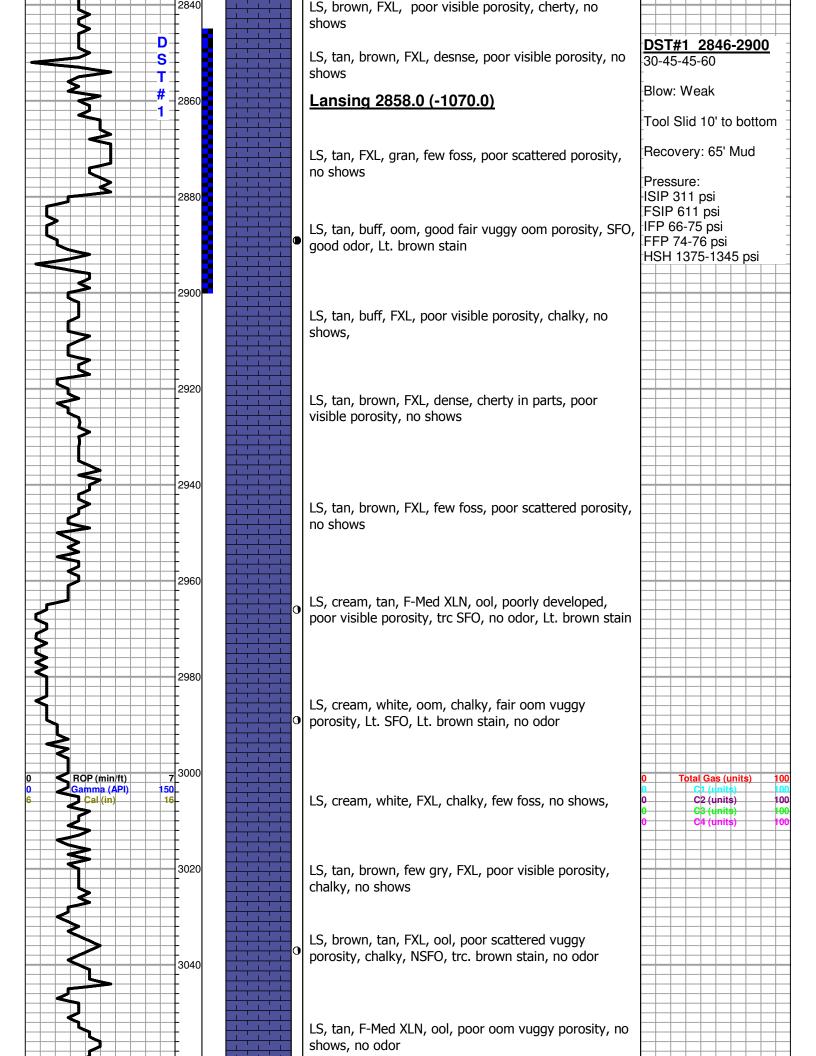

## Image Header 03

| RILOBITE                                                                                                                                                                                                                                                                                                                                                                                                                                                                                                                                                                                                                                                                                                                                                                                                                                                                                                                                                                                                                                                                                                                                                                                                                                                                                                                                                                                                                                                                                                                                                                                                                                                                                                                                                                                                                                                                                                                                                                                                                                                          | DRILL STEM TEST REPORT                             |                        |                                                                                                                                                                                                                                                                                      |                                                                     |                                   |  |  |
|-------------------------------------------------------------------------------------------------------------------------------------------------------------------------------------------------------------------------------------------------------------------------------------------------------------------------------------------------------------------------------------------------------------------------------------------------------------------------------------------------------------------------------------------------------------------------------------------------------------------------------------------------------------------------------------------------------------------------------------------------------------------------------------------------------------------------------------------------------------------------------------------------------------------------------------------------------------------------------------------------------------------------------------------------------------------------------------------------------------------------------------------------------------------------------------------------------------------------------------------------------------------------------------------------------------------------------------------------------------------------------------------------------------------------------------------------------------------------------------------------------------------------------------------------------------------------------------------------------------------------------------------------------------------------------------------------------------------------------------------------------------------------------------------------------------------------------------------------------------------------------------------------------------------------------------------------------------------------------------------------------------------------------------------------------------------|----------------------------------------------------|------------------------|--------------------------------------------------------------------------------------------------------------------------------------------------------------------------------------------------------------------------------------------------------------------------------------|---------------------------------------------------------------------|-----------------------------------|--|--|
|                                                                                                                                                                                                                                                                                                                                                                                                                                                                                                                                                                                                                                                                                                                                                                                                                                                                                                                                                                                                                                                                                                                                                                                                                                                                                                                                                                                                                                                                                                                                                                                                                                                                                                                                                                                                                                                                                                                                                                                                                                                                   | American Warrior Inc                               | e                      |                                                                                                                                                                                                                                                                                      |                                                                     |                                   |  |  |
| ESTING , INC.                                                                                                                                                                                                                                                                                                                                                                                                                                                                                                                                                                                                                                                                                                                                                                                                                                                                                                                                                                                                                                                                                                                                                                                                                                                                                                                                                                                                                                                                                                                                                                                                                                                                                                                                                                                                                                                                                                                                                                                                                                                     | 3118 Cummings Rd Garden City                       | Dorothy #1-3           |                                                                                                                                                                                                                                                                                      |                                                                     |                                   |  |  |
|                                                                                                                                                                                                                                                                                                                                                                                                                                                                                                                                                                                                                                                                                                                                                                                                                                                                                                                                                                                                                                                                                                                                                                                                                                                                                                                                                                                                                                                                                                                                                                                                                                                                                                                                                                                                                                                                                                                                                                                                                                                                   |                                                    |                        | Job Ticket: 6                                                                                                                                                                                                                                                                        | 61880 <b>DST</b> #                                                  | t:1                               |  |  |
|                                                                                                                                                                                                                                                                                                                                                                                                                                                                                                                                                                                                                                                                                                                                                                                                                                                                                                                                                                                                                                                                                                                                                                                                                                                                                                                                                                                                                                                                                                                                                                                                                                                                                                                                                                                                                                                                                                                                                                                                                                                                   | ATTN: Wyatt Urban                                  |                        | Test Start: 2                                                                                                                                                                                                                                                                        | 2014.11.02 @ 02:10:00                                               |                                   |  |  |
| GENERAL INFORMATION:                                                                                                                                                                                                                                                                                                                                                                                                                                                                                                                                                                                                                                                                                                                                                                                                                                                                                                                                                                                                                                                                                                                                                                                                                                                                                                                                                                                                                                                                                                                                                                                                                                                                                                                                                                                                                                                                                                                                                                                                                                              |                                                    |                        |                                                                                                                                                                                                                                                                                      |                                                                     |                                   |  |  |
| Formation:Lansing A-CDeviated:NoWhipstock:ft (KB)Time Tool Opened:04:36:30Time Test Ended:09:14:30                                                                                                                                                                                                                                                                                                                                                                                                                                                                                                                                                                                                                                                                                                                                                                                                                                                                                                                                                                                                                                                                                                                                                                                                                                                                                                                                                                                                                                                                                                                                                                                                                                                                                                                                                                                                                                                                                                                                                                |                                                    |                        | Test Type:<br>Tester:<br>Unit No:                                                                                                                                                                                                                                                    | Conventional Bottom H<br>Jared Scheck<br>S5-Great Bend-100          | lole (Initial)                    |  |  |
| Interval:2846.00 ft (KB) To29Total Depth:2900.00 ft (KB) (The second secon |                                                    |                        | Reference E<br>KB                                                                                                                                                                                                                                                                    | 1780.0                                                              | 00 ft (KB)<br>00 ft (CF)<br>00 ft |  |  |
| Serial #: 8400           Press@RunDepth:         76.65 psig           Start Date:         2014.11.02           Start Time:         02:11:00                                                                                                                                                                                                                                                                                                                                                                                                                                                                                                                                                                                                                                                                                                                                                                                                                                                                                                                                                                                                                                                                                                                                                                                                                                                                                                                                                                                                                                                                                                                                                                                                                                                                                                                                                                                                                                                                                                                       | End Date:<br>End Time:                             | 2014.11.02<br>09:14:30 | Capacity:<br>Last Calib.:<br>Time On Btm:<br>Time Off Btm:                                                                                                                                                                                                                           | 5000.0<br>2014.11.0<br>2014.11.02 @ 04:35:0<br>2014.11.02 @ 07:37:3 | 0                                 |  |  |
| TEST COMMENT: IFP-30 Minutes-V<br>ISIP-45 Minutes-<br>FFP-45 Minutes-<br>FSIP-60 Minutes                                                                                                                                                                                                                                                                                                                                                                                                                                                                                                                                                                                                                                                                                                                                                                                                                                                                                                                                                                                                                                                                                                                                                                                                                                                                                                                                                                                                                                                                                                                                                                                                                                                                                                                                                                                                                                                                                                                                                                          | No blow back<br>Weak blow built 7 inches into wate |                        |                                                                                                                                                                                                                                                                                      |                                                                     |                                   |  |  |
| Pressure vs. 7                                                                                                                                                                                                                                                                                                                                                                                                                                                                                                                                                                                                                                                                                                                                                                                                                                                                                                                                                                                                                                                                                                                                                                                                                                                                                                                                                                                                                                                                                                                                                                                                                                                                                                                                                                                                                                                                                                                                                                                                                                                    | Finne<br>5403 Tempenáse:                           | Time                   | PRESSU<br>Pressure Temp                                                                                                                                                                                                                                                              | IRE SUMMARY                                                         |                                   |  |  |
|                                                                                                                                                                                                                                                                                                                                                                                                                                                                                                                                                                                                                                                                                                                                                                                                                                                                                                                                                                                                                                                                                                                                                                                                                                                                                                                                                                                                                                                                                                                                                                                                                                                                                                                                                                                                                                                                                                                                                                                                                                                                   | Timpertain (Fig. 7)                                | (Min.)                 | (psig)         (deg F)           1375.11         104.32           66.69         104.57           75.31         104.17           311.21         104.43           74.45         104.33           76.65         104.63           611.54         105.56           1345.84         105.75 | )                                                                   |                                   |  |  |
| Recovery                                                                                                                                                                                                                                                                                                                                                                                                                                                                                                                                                                                                                                                                                                                                                                                                                                                                                                                                                                                                                                                                                                                                                                                                                                                                                                                                                                                                                                                                                                                                                                                                                                                                                                                                                                                                                                                                                                                                                                                                                                                          |                                                    |                        | G                                                                                                                                                                                                                                                                                    | as Rates                                                            |                                   |  |  |
| Length (ft) Description                                                                                                                                                                                                                                                                                                                                                                                                                                                                                                                                                                                                                                                                                                                                                                                                                                                                                                                                                                                                                                                                                                                                                                                                                                                                                                                                                                                                                                                                                                                                                                                                                                                                                                                                                                                                                                                                                                                                                                                                                                           | Volume (bbl)<br>0.91                               |                        | Choke                                                                                                                                                                                                                                                                                | e (inches) Pressure (psig)                                          | Gas Rate (Mcf/d)                  |  |  |
|                                                                                                                                                                                                                                                                                                                                                                                                                                                                                                                                                                                                                                                                                                                                                                                                                                                                                                                                                                                                                                                                                                                                                                                                                                                                                                                                                                                                                                                                                                                                                                                                                                                                                                                                                                                                                                                                                                                                                                                                                                                                   |                                                    |                        |                                                                                                                                                                                                                                                                                      |                                                                     |                                   |  |  |
|                                                                                                                                                                                                                                                                                                                                                                                                                                                                                                                                                                                                                                                                                                                                                                                                                                                                                                                                                                                                                                                                                                                                                                                                                                                                                                                                                                                                                                                                                                                                                                                                                                                                                                                                                                                                                                                                                                                                                                                                                                                                   |                                                    |                        |                                                                                                                                                                                                                                                                                      |                                                                     |                                   |  |  |
|                                                                                                                                                                                                                                                                                                                                                                                                                                                                                                                                                                                                                                                                                                                                                                                                                                                                                                                                                                                                                                                                                                                                                                                                                                                                                                                                                                                                                                                                                                                                                                                                                                                                                                                                                                                                                                                                                                                                                                                                                                                                   |                                                    |                        |                                                                                                                                                                                                                                                                                      |                                                                     |                                   |  |  |
|                                                                                                                                                                                                                                                                                                                                                                                                                                                                                                                                                                                                                                                                                                                                                                                                                                                                                                                                                                                                                                                                                                                                                                                                                                                                                                                                                                                                                                                                                                                                                                                                                                                                                                                                                                                                                                                                                                                                                                                                                                                                   |                                                    |                        |                                                                                                                                                                                                                                                                                      |                                                                     |                                   |  |  |
|                                                                                                                                                                                                                                                                                                                                                                                                                                                                                                                                                                                                                                                                                                                                                                                                                                                                                                                                                                                                                                                                                                                                                                                                                                                                                                                                                                                                                                                                                                                                                                                                                                                                                                                                                                                                                                                                                                                                                                                                                                                                   |                                                    | l                      |                                                                                                                                                                                                                                                                                      |                                                                     |                                   |  |  |
|                                                                                                                                                                                                                                                                                                                                                                                                                                                                                                                                                                                                                                                                                                                                                                                                                                                                                                                                                                                                                                                                                                                                                                                                                                                                                                                                                                                                                                                                                                                                                                                                                                                                                                                                                                                                                                                                                                                                                                                                                                                                   | Imaga Ha                                           | ador 04                |                                                                                                                                                                                                                                                                                      |                                                                     |                                   |  |  |
|                                                                                                                                                                                                                                                                                                                                                                                                                                                                                                                                                                                                                                                                                                                                                                                                                                                                                                                                                                                                                                                                                                                                                                                                                                                                                                                                                                                                                                                                                                                                                                                                                                                                                                                                                                                                                                                                                                                                                                                                                                                                   | Image He                                           | auer 04                |                                                                                                                                                                                                                                                                                      |                                                                     |                                   |  |  |