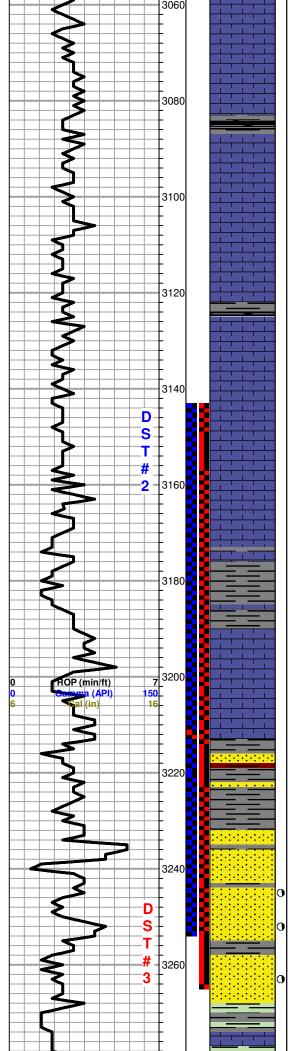

|                         |              | 5                                     |                                               |  |  |  |
|-------------------------|--------------|---------------------------------------|-----------------------------------------------|--|--|--|
| ACT DU OR               | RILOBITE     | DRILL STEM TEST REPORT                |                                               |  |  |  |
|                         |              | American Warrior Inc                  | 3-18-8 Rice                                   |  |  |  |
| ()                      | ESTING , INC | 3118 Cummings Rd Garden City KS 67846 | Dorothy #1-3                                  |  |  |  |
|                         |              |                                       | Job Ticket: 61881 DST#: 2                     |  |  |  |
| NOX .                   |              | ATTN: Wyatt Urban                     | Test Start: 2014.11.03 @ 09:00:00             |  |  |  |
| GENERAL INF             | FORMATION:   |                                       |                                               |  |  |  |
| Formation:              | Conglomerate |                                       |                                               |  |  |  |
| Deviated: No Whipstock: |              | ft (KB)                               | Test Type: Conventional Bottom Hole (Initial) |  |  |  |
| Time Tool Opened        | d: 10:16:30  |                                       | Tester: Jared Scheck                          |  |  |  |

| KB to GR/CF: | 8.00 ft |
|--------------|---------|
|              |         |

Serial #: 8400 Press@RunDepth:

Hole Diameter:

Start Date:

Start Time:

n: 101.56 psig @ 2014.11.03 21:51:00

7.88 inchesHole Condition: Poor

ft (KB) End Date: End Time:

Capacity: 2014.11.04 Last Calib.: 03:55:00 Time On Btm: Time Off Btm: 5000.00 psig 2014.11.04 2014.11.03 @ 23:45:30 2014.11.04 @ 02:21:30

TEST COMMENT: IFP-30 Minutes-Weak blow built 4 inches into water tool chased 8 to 10 feet