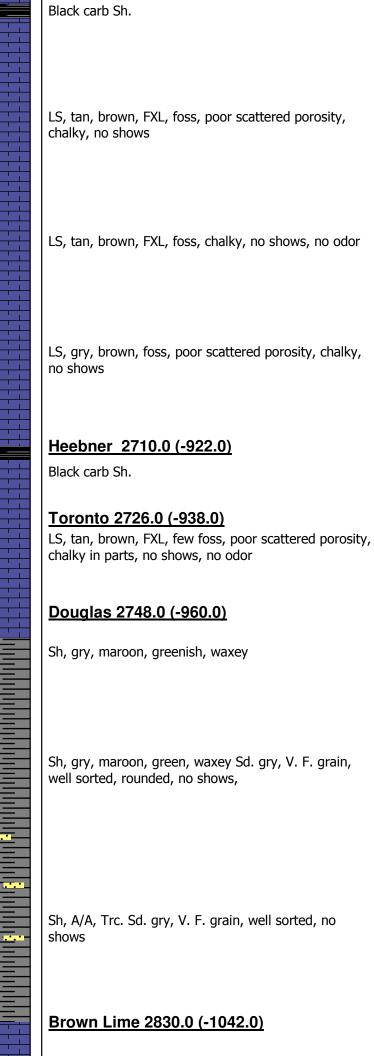

|  |  |  |
| Deviated: No Whipstock: |              | ft (KB)                               | Test Type: Conventional Bottom Hole (Initial) |  |  |  |
| Time Tool Opened        | d: 10:16:30  |                                       | Tester: Jared Scheck                          |  |  |  |



| KB to GR/CF: | 8.00 ft |
|--------------|---------|
|              |         |

Serial #: 8400 Press@RunDepth:

Hole Diameter:

Start Date:

Start Time:

n: 101.56 psig @ 2014.11.03 21:51:00

7.88 inchesHole Condition: Poor

ft (KB) End Date: End Time:

Capacity: 2014.11.04 Last Calib.: 03:55:00 Time On Btm: Time Off Btm: 5000.00 psig 2014.11.04 2014.11.03 @ 23:45:30 2014.11.04 @ 02:21:30

TEST COMMENT: IFP-30 Minutes-Weak blow built 4 inches into water tool chased 8 to 10 feet















C2 (units)

C3 (units)

C4 (units)

00

00