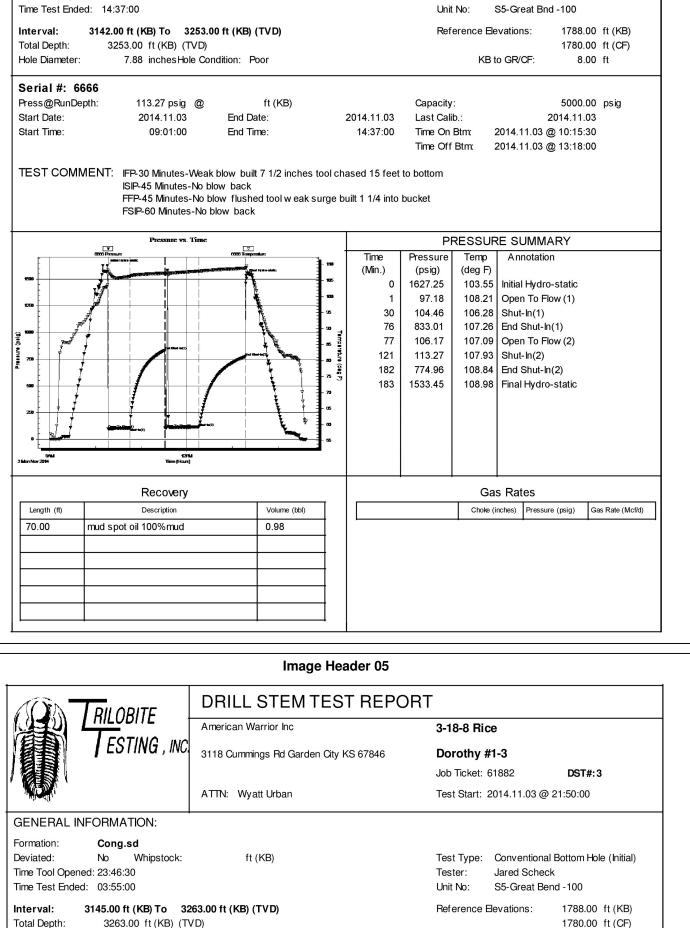

## Image Header 03

| RILOBITE                                                                                                                                                                                                                                                                                                                                                                                                                                                                                                                                                                                                                                                                                                                                                                                                                                                                                                                                                                                                                                                                                                                                                                                                                                                                                                                                                                                                                                                                                                                                                                                                                                                                                                                                                                                                                                                                                                                                                                                                                                                          | DRILL STEM TEST REPORT                             |                        |                                                                                                                                                                                                                                                                                      |                                                                     |                                   |  |  |
|-------------------------------------------------------------------------------------------------------------------------------------------------------------------------------------------------------------------------------------------------------------------------------------------------------------------------------------------------------------------------------------------------------------------------------------------------------------------------------------------------------------------------------------------------------------------------------------------------------------------------------------------------------------------------------------------------------------------------------------------------------------------------------------------------------------------------------------------------------------------------------------------------------------------------------------------------------------------------------------------------------------------------------------------------------------------------------------------------------------------------------------------------------------------------------------------------------------------------------------------------------------------------------------------------------------------------------------------------------------------------------------------------------------------------------------------------------------------------------------------------------------------------------------------------------------------------------------------------------------------------------------------------------------------------------------------------------------------------------------------------------------------------------------------------------------------------------------------------------------------------------------------------------------------------------------------------------------------------------------------------------------------------------------------------------------------|----------------------------------------------------|------------------------|--------------------------------------------------------------------------------------------------------------------------------------------------------------------------------------------------------------------------------------------------------------------------------------|---------------------------------------------------------------------|-----------------------------------|--|--|
|                                                                                                                                                                                                                                                                                                                                                                                                                                                                                                                                                                                                                                                                                                                                                                                                                                                                                                                                                                                                                                                                                                                                                                                                                                                                                                                                                                                                                                                                                                                                                                                                                                                                                                                                                                                                                                                                                                                                                                                                                                                                   | American Warrior Inc                               | e                      |                                                                                                                                                                                                                                                                                      |                                                                     |                                   |  |  |
| ESTING , INC.                                                                                                                                                                                                                                                                                                                                                                                                                                                                                                                                                                                                                                                                                                                                                                                                                                                                                                                                                                                                                                                                                                                                                                                                                                                                                                                                                                                                                                                                                                                                                                                                                                                                                                                                                                                                                                                                                                                                                                                                                                                     | 3118 Cummings Rd Garden City                       | Dorothy #1-3           |                                                                                                                                                                                                                                                                                      |                                                                     |                                   |  |  |
|                                                                                                                                                                                                                                                                                                                                                                                                                                                                                                                                                                                                                                                                                                                                                                                                                                                                                                                                                                                                                                                                                                                                                                                                                                                                                                                                                                                                                                                                                                                                                                                                                                                                                                                                                                                                                                                                                                                                                                                                                                                                   |                                                    |                        | Job Ticket: 6                                                                                                                                                                                                                                                                        | 61880 <b>DST</b> #                                                  | t:1                               |  |  |
|                                                                                                                                                                                                                                                                                                                                                                                                                                                                                                                                                                                                                                                                                                                                                                                                                                                                                                                                                                                                                                                                                                                                                                                                                                                                                                                                                                                                                                                                                                                                                                                                                                                                                                                                                                                                                                                                                                                                                                                                                                                                   | ATTN: Wyatt Urban                                  |                        | Test Start: 2                                                                                                                                                                                                                                                                        | 2014.11.02 @ 02:10:00                                               |                                   |  |  |
| GENERAL INFORMATION:                                                                                                                                                                                                                                                                                                                                                                                                                                                                                                                                                                                                                                                                                                                                                                                                                                                                                                                                                                                                                                                                                                                                                                                                                                                                                                                                                                                                                                                                                                                                                                                                                                                                                                                                                                                                                                                                                                                                                                                                                                              |                                                    |                        |                                                                                                                                                                                                                                                                                      |                                                                     |                                   |  |  |
| Formation:Lansing A-CDeviated:NoWhipstock:ft (KB)Time Tool Opened:04:36:30Time Test Ended:09:14:30                                                                                                                                                                                                                                                                                                                                                                                                                                                                                                                                                                                                                                                                                                                                                                                                                                                                                                                                                                                                                                                                                                                                                                                                                                                                                                                                                                                                                                                                                                                                                                                                                                                                                                                                                                                                                                                                                                                                                                |                                                    |                        | Test Type:<br>Tester:<br>Unit No:                                                                                                                                                                                                                                                    | Conventional Bottom H<br>Jared Scheck<br>S5-Great Bend-100          | lole (Initial)                    |  |  |
| Interval:2846.00 ft (KB) To29Total Depth:2900.00 ft (KB) (The second secon |                                                    |                        | Reference E<br>KB                                                                                                                                                                                                                                                                    | 1780.0                                                              | 00 ft (KB)<br>00 ft (CF)<br>00 ft |  |  |
| Serial #: 8400           Press@RunDepth:         76.65 psig           Start Date:         2014.11.02           Start Time:         02:11:00                                                                                                                                                                                                                                                                                                                                                                                                                                                                                                                                                                                                                                                                                                                                                                                                                                                                                                                                                                                                                                                                                                                                                                                                                                                                                                                                                                                                                                                                                                                                                                                                                                                                                                                                                                                                                                                                                                                       | End Date:<br>End Time:                             | 2014.11.02<br>09:14:30 | Capacity:<br>Last Calib.:<br>Time On Btm:<br>Time Off Btm:                                                                                                                                                                                                                           | 5000.0<br>2014.11.0<br>2014.11.02 @ 04:35:0<br>2014.11.02 @ 07:37:3 | 0                                 |  |  |
| TEST COMMENT: IFP-30 Minutes-V<br>ISIP-45 Minutes-<br>FFP-45 Minutes-<br>FSIP-60 Minutes                                                                                                                                                                                                                                                                                                                                                                                                                                                                                                                                                                                                                                                                                                                                                                                                                                                                                                                                                                                                                                                                                                                                                                                                                                                                                                                                                                                                                                                                                                                                                                                                                                                                                                                                                                                                                                                                                                                                                                          | No blow back<br>Weak blow built 7 inches into wate |                        |                                                                                                                                                                                                                                                                                      |                                                                     |                                   |  |  |
| Pressure vs. 7                                                                                                                                                                                                                                                                                                                                                                                                                                                                                                                                                                                                                                                                                                                                                                                                                                                                                                                                                                                                                                                                                                                                                                                                                                                                                                                                                                                                                                                                                                                                                                                                                                                                                                                                                                                                                                                                                                                                                                                                                                                    | Finne<br>5403 Tempenáse:                           | Time                   | PRESSU<br>Pressure Temp                                                                                                                                                                                                                                                              | IRE SUMMARY                                                         |                                   |  |  |
|                                                                                                                                                                                                                                                                                                                                                                                                                                                                                                                                                                                                                                                                                                                                                                                                                                                                                                                                                                                                                                                                                                                                                                                                                                                                                                                                                                                                                                                                                                                                                                                                                                                                                                                                                                                                                                                                                                                                                                                                                                                                   | Timpertain (Fig. 7)                                | (Min.)                 | (psig)         (deg F)           1375.11         104.32           66.69         104.57           75.31         104.17           311.21         104.43           74.45         104.33           76.65         104.63           611.54         105.56           1345.84         105.75 | )                                                                   |                                   |  |  |
| Recovery                                                                                                                                                                                                                                                                                                                                                                                                                                                                                                                                                                                                                                                                                                                                                                                                                                                                                                                                                                                                                                                                                                                                                                                                                                                                                                                                                                                                                                                                                                                                                                                                                                                                                                                                                                                                                                                                                                                                                                                                                                                          |                                                    |                        | G                                                                                                                                                                                                                                                                                    | as Rates                                                            |                                   |  |  |
| Length (ft) Description                                                                                                                                                                                                                                                                                                                                                                                                                                                                                                                                                                                                                                                                                                                                                                                                                                                                                                                                                                                                                                                                                                                                                                                                                                                                                                                                                                                                                                                                                                                                                                                                                                                                                                                                                                                                                                                                                                                                                                                                                                           | Volume (bbl)<br>0.91                               |                        | Choke                                                                                                                                                                                                                                                                                | e (inches) Pressure (psig)                                          | Gas Rate (Mcf/d)                  |  |  |
|                                                                                                                                                                                                                                                                                                                                                                                                                                                                                                                                                                                                                                                                                                                                                                                                                                                                                                                                                                                                                                                                                                                                                                                                                                                                                                                                                                                                                                                                                                                                                                                                                                                                                                                                                                                                                                                                                                                                                                                                                                                                   |                                                    |                        |                                                                                                                                                                                                                                                                                      |                                                                     |                                   |  |  |
|                                                                                                                                                                                                                                                                                                                                                                                                                                                                                                                                                                                                                                                                                                                                                                                                                                                                                                                                                                                                                                                                                                                                                                                                                                                                                                                                                                                                                                                                                                                                                                                                                                                                                                                                                                                                                                                                                                                                                                                                                                                                   |                                                    |                        |                                                                                                                                                                                                                                                                                      |                                                                     |                                   |  |  |
|                                                                                                                                                                                                                                                                                                                                                                                                                                                                                                                                                                                                                                                                                                                                                                                                                                                                                                                                                                                                                                                                                                                                                                                                                                                                                                                                                                                                                                                                                                                                                                                                                                                                                                                                                                                                                                                                                                                                                                                                                                                                   |                                                    |                        |                                                                                                                                                                                                                                                                                      |                                                                     |                                   |  |  |
|                                                                                                                                                                                                                                                                                                                                                                                                                                                                                                                                                                                                                                                                                                                                                                                                                                                                                                                                                                                                                                                                                                                                                                                                                                                                                                                                                                                                                                                                                                                                                                                                                                                                                                                                                                                                                                                                                                                                                                                                                                                                   |                                                    |                        |                                                                                                                                                                                                                                                                                      |                                                                     |                                   |  |  |
|                                                                                                                                                                                                                                                                                                                                                                                                                                                                                                                                                                                                                                                                                                                                                                                                                                                                                                                                                                                                                                                                                                                                                                                                                                                                                                                                                                                                                                                                                                                                                                                                                                                                                                                                                                                                                                                                                                                                                                                                                                                                   |                                                    | l                      |                                                                                                                                                                                                                                                                                      |                                                                     |                                   |  |  |
|                                                                                                                                                                                                                                                                                                                                                                                                                                                                                                                                                                                                                                                                                                                                                                                                                                                                                                                                                                                                                                                                                                                                                                                                                                                                                                                                                                                                                                                                                                                                                                                                                                                                                                                                                                                                                                                                                                                                                                                                                                                                   | Imaga Ha                                           | ador 04                |                                                                                                                                                                                                                                                                                      |                                                                     |                                   |  |  |
|                                                                                                                                                                                                                                                                                                                                                                                                                                                                                                                                                                                                                                                                                                                                                                                                                                                                                                                                                                                                                                                                                                                                                                                                                                                                                                                                                                                                                                                                                                                                                                                                                                                                                                                                                                                                                                                                                                                                                                                                                                                                   | Image He                                           | auer 04                |                                                                                                                                                                                                                                                                                      |                                                                     |                                   |  |  |