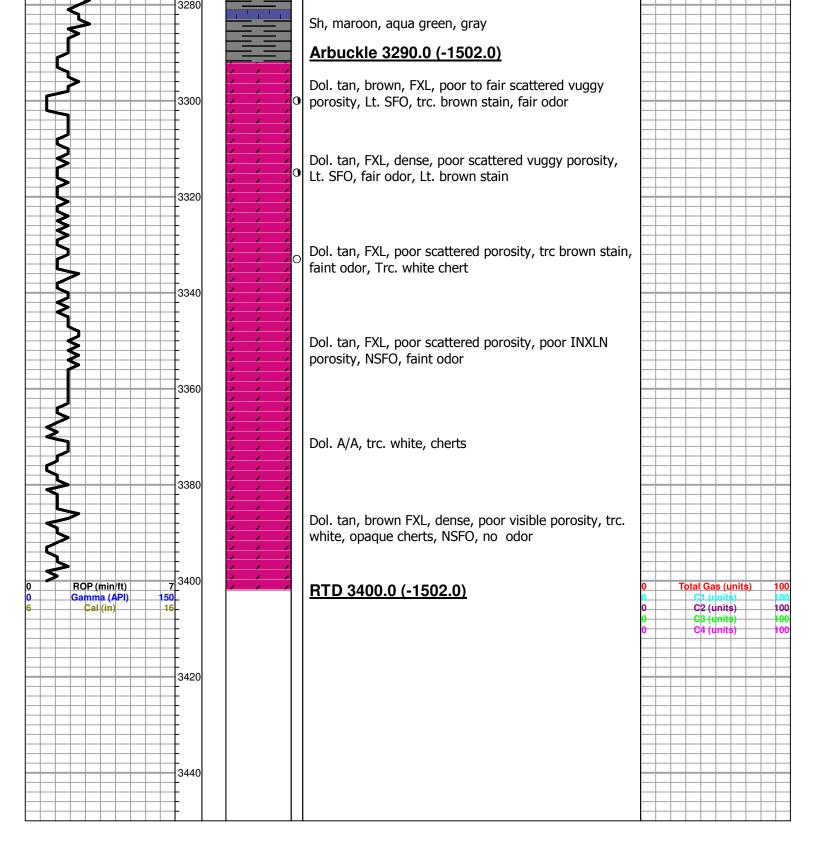

## American Warrior, Inc. well comparison sheet

|            |                                                         | DRILLING WELL |      |         |                                                       | COMPARISON WELL            |        |     |  |
|------------|---------------------------------------------------------|---------------|------|---------|-------------------------------------------------------|----------------------------|--------|-----|--|
|            | American Warrior- Dorthy 1-3<br>NW-SE-SE-SE<br>3-18S-8W |               |      |         | American Warrior- Jean 1-2<br>NE-SW-SE-SW<br>2-18S-8W |                            |        |     |  |
|            | 1788 КВ                                                 |               |      | 1784 КВ |                                                       | Structural<br>Relationship |        |     |  |
| Formation  | Sample                                                  | Sub-Sea       | Log  | Sub-Sea | Log                                                   | Sub-Sea                    | Sample | Log |  |
| Heebner    | 2710                                                    | -922          | 2709 | -921    | 2695                                                  | -911                       | -11    | -10 |  |
| Toronto    | 2734                                                    | -946          | 2736 | -948    | 2718                                                  | -934                       | -12    | -14 |  |
| Douglas    | 2750                                                    | -962          | 2749 | -961    | 2733                                                  | -949                       | -13    | -12 |  |
| Brown Lime | 2830                                                    | -1042         | 2832 | -1044   | 2821                                                  | -1037                      | -5     | -7  |  |
| Lansing    | 2858                                                    | -1070         | 2857 | -1069   | 2848                                                  | -1064                      | -6     | -5  |  |
| BKC        | 3168                                                    | -1380         | 3169 | -1381   | 3166                                                  | -1382                      | 2      | 1   |  |
| Congl. Sd. | 3238                                                    | -1450         | 3224 | -1436   | 3221                                                  | -1437                      | -13    | 1   |  |
| Arbuckle   | 3290                                                    | -1502         | 3287 | -1499   | 3287                                                  | -1503                      | 1      | 4   |  |
| RTD        | 3400                                                    | -1612         | 3400 | -1612   | 3365                                                  | -1581                      | -31    | -31 |  |
| LTD        | 3382                                                    | -1594         | 3382 | -1594   | 3366                                                  | -1582                      | -12    | -12 |  |