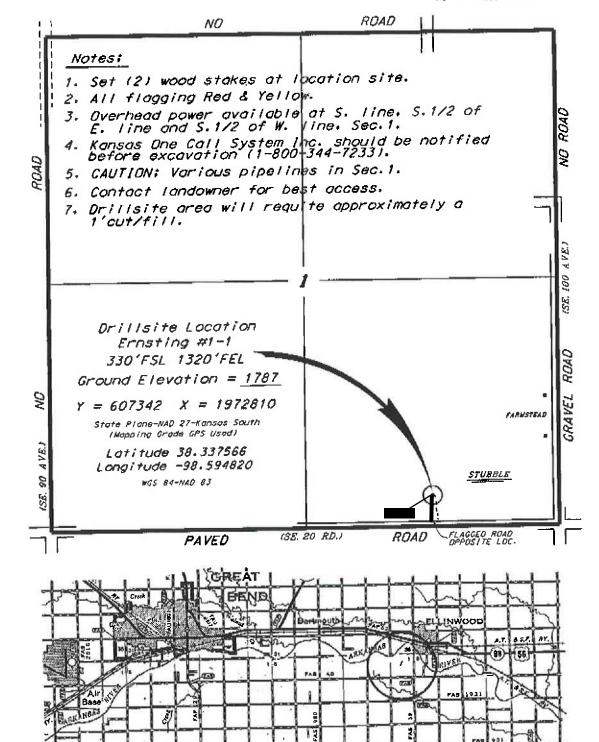

shown on this t be legally ndowner, for access.

3000 889

2000 to 0000

L.D. DRILLING, INC. ERNSTING LEASE SE. 1/4. SECTION 1. T20S, R12W BARTON COUNTY. KANSAS

Directions!

From the intersection of Highway 281 and Highway 155-56-96 in Great Bend. Kensas. 90 2.0 south on Highway 281. Then go 8.5 miles East on a country blocktop to the SW. corner of Sec.1, then go 0.75 miles East to a flog on the north side of road, then go 0.06 miles North to location.

e Controlling data is agreed upon the best maps and photographs available to us and whom a requier Section of land containing 640 acres.

section of two continuous are determined using the normal standard of some of cities surveyors approximate section times were determined using the normal standard of some of cities section times production in the state of Kaynasi The Section cornacts on ten establish the precise section times were not recessarily location, and addition to the drillette location in the station is well-of normal state of the section of the drillette cornaction in the station is well-of the section of the drillette cornaction of the drillette corna