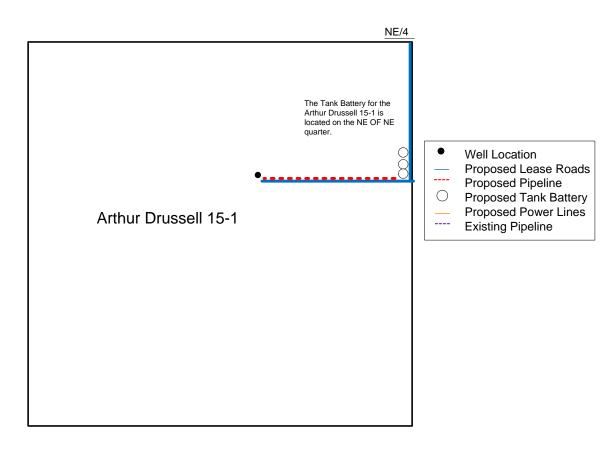

Side Two

SEWARD CO. 3390' FEL

| For KCC Use ONLY |  |
|------------------|--|
| API # 15         |  |