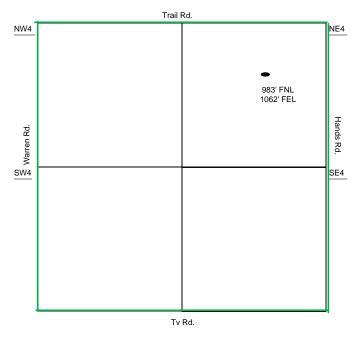

Side Two

SEWARD CO. 3390' FEL

| For KCC Use ONLY |  |
|------------------|--|
| API # 15         |  |