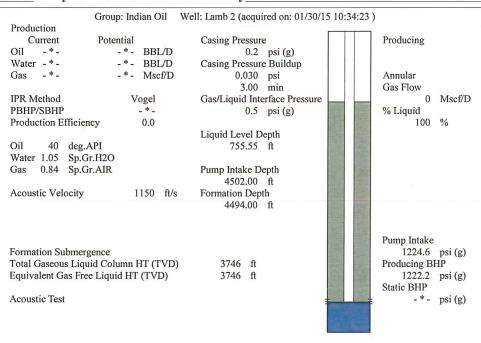

|                                                                                                                                                                                                                                                                                                                                                                                                                                                                                                                                                                                                                                                                                                                                                                                                                                                                                                                                                                                                                                                                                                                                                                                                                                                                                                                                                                                                                                                                                                                                                                                                                                                                                                                                                                                                                                                                                                                                                                                                                                                                                                                               | KC | 7 | - | handle backsqua | and   | (mil) | The .     | tens | -        | Backer |       | -   |
|-------------------------------------------------------------------------------------------------------------------------------------------------------------------------------------------------------------------------------------------------------------------------------------------------------------------------------------------------------------------------------------------------------------------------------------------------------------------------------------------------------------------------------------------------------------------------------------------------------------------------------------------------------------------------------------------------------------------------------------------------------------------------------------------------------------------------------------------------------------------------------------------------------------------------------------------------------------------------------------------------------------------------------------------------------------------------------------------------------------------------------------------------------------------------------------------------------------------------------------------------------------------------------------------------------------------------------------------------------------------------------------------------------------------------------------------------------------------------------------------------------------------------------------------------------------------------------------------------------------------------------------------------------------------------------------------------------------------------------------------------------------------------------------------------------------------------------------------------------------------------------------------------------------------------------------------------------------------------------------------------------------------------------------------------------------------------------------------------------------------------------|----|---|---|-----------------|-------|-------|-----------|------|----------|--------|-------|-----|
| 10   10   10   10   10   10   10   10                                                                                                                                                                                                                                                                                                                                                                                                                                                                                                                                                                                                                                                                                                                                                                                                                                                                                                                                                                                                                                                                                                                                                                                                                                                                                                                                                                                                                                                                                                                                                                                                                                                                                                                                                                                                                                                                                                                                                                                                                                                                                         | K  |   | - | -               | 1     |       | -         | -4   | the same | tion.  |       | 100 |
| Note: too case to too case to | K  |   |   |                 | 1 1 1 | 1     | Part Part | -    | 100      |        | -     | 1   |
| tion from board from that became being many factor from the first factor                                                                                                                                                                                                                                                                                                                                                                                                                                                                                                                                                                                                                                                                                                                                                                                                                                                                                                                                                                                                                                                                                                                                                                                                                                                                                                                                                                                                                                                                                                                                                                                                                                                                                                                                                                                                                                                                                                                                                                                                                                                      | K  | - | - |                 |       | 2 3   | -         | 700  | -        | -      | de la | _   |