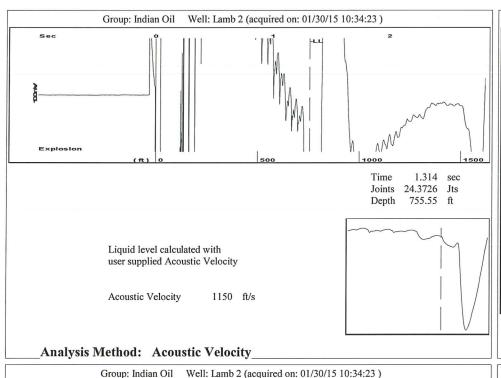

|                                                                                                                                                                                                                                                                                                                                                                                                                                                                                                                                                                                                                                                                                                                                                                                                                                                                                                                                                                                                                                                                                                                                                                                                                                                                                                                                                                                                                                                                                                                                                                                                                                                                                                                                                                                                                                                                                                                                                                                                                                                                                                                               | KC | 7 | - | handle backsqua | and   | (mil) | The .     | tens | -        | Backer |       | -   |
|-------------------------------------------------------------------------------------------------------------------------------------------------------------------------------------------------------------------------------------------------------------------------------------------------------------------------------------------------------------------------------------------------------------------------------------------------------------------------------------------------------------------------------------------------------------------------------------------------------------------------------------------------------------------------------------------------------------------------------------------------------------------------------------------------------------------------------------------------------------------------------------------------------------------------------------------------------------------------------------------------------------------------------------------------------------------------------------------------------------------------------------------------------------------------------------------------------------------------------------------------------------------------------------------------------------------------------------------------------------------------------------------------------------------------------------------------------------------------------------------------------------------------------------------------------------------------------------------------------------------------------------------------------------------------------------------------------------------------------------------------------------------------------------------------------------------------------------------------------------------------------------------------------------------------------------------------------------------------------------------------------------------------------------------------------------------------------------------------------------------------------|----|---|---|-----------------|-------|-------|-----------|------|----------|--------|-------|-----|
| 10   10   10   10   10   10   10   10                                                                                                                                                                                                                                                                                                                                                                                                                                                                                                                                                                                                                                                                                                                                                                                                                                                                                                                                                                                                                                                                                                                                                                                                                                                                                                                                                                                                                                                                                                                                                                                                                                                                                                                                                                                                                                                                                                                                                                                                                                                                                         | K  |   | - | -               | 1     |       | -         | -4   | the same | tion.  |       | 100 |
| Note: too case to too case to | K  |   |   |                 | 1 1 1 | 1     | Part Part | -    | 100      |        | -     | 1   |
| tion from board from that became being many factor from the first factor                                                                                                                                                                                                                                                                                                                                                                                                                                                                                                                                                                                                                                                                                                                                                                                                                                                                                                                                                                                                                                                                                                                                                                                                                                                                                                                                                                                                                                                                                                                                                                                                                                                                                                                                                                                                                                                                                                                                                                                                                                                      | K  | - | - |                 |       | 2 3   | -         | 700  | -        | -      | de la | _   |