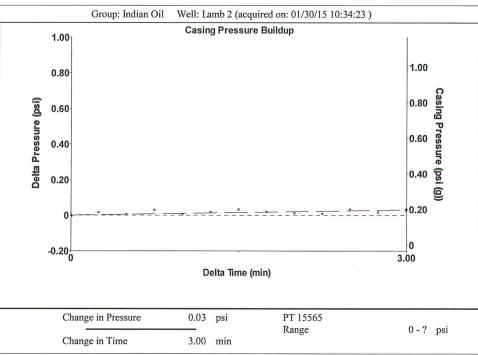

|                                                                                                                                                                                                                                                                                                                                                                                                                                                                                                                                                                                                                                                                                                                                                                                                                                                                                                                                                                                                                                                                                                                                                                                                                                                                                                                                                                                                                                                                                                                                                                                                                                                                                                                                                                                                                                                                                                                                                                                                                                                                                                                               | KC | 7 | - | handle backsqua | and   | (mil) | The .     | tens | -        | Backer |       | -   |
|-------------------------------------------------------------------------------------------------------------------------------------------------------------------------------------------------------------------------------------------------------------------------------------------------------------------------------------------------------------------------------------------------------------------------------------------------------------------------------------------------------------------------------------------------------------------------------------------------------------------------------------------------------------------------------------------------------------------------------------------------------------------------------------------------------------------------------------------------------------------------------------------------------------------------------------------------------------------------------------------------------------------------------------------------------------------------------------------------------------------------------------------------------------------------------------------------------------------------------------------------------------------------------------------------------------------------------------------------------------------------------------------------------------------------------------------------------------------------------------------------------------------------------------------------------------------------------------------------------------------------------------------------------------------------------------------------------------------------------------------------------------------------------------------------------------------------------------------------------------------------------------------------------------------------------------------------------------------------------------------------------------------------------------------------------------------------------------------------------------------------------|----|---|---|-----------------|-------|-------|-----------|------|----------|--------|-------|-----|
| 10   10   10   10   10   10   10   10                                                                                                                                                                                                                                                                                                                                                                                                                                                                                                                                                                                                                                                                                                                                                                                                                                                                                                                                                                                                                                                                                                                                                                                                                                                                                                                                                                                                                                                                                                                                                                                                                                                                                                                                                                                                                                                                                                                                                                                                                                                                                         | K  |   | - | -               | 1     |       | -         | -4   | the same | tion.  |       | 100 |
| Note: too case to too case to | K  |   |   |                 | 1 1 1 | 1     | Part Part | -    | 100      |        | -     | 1   |
| tion from board from that became being many factor from the first factor                                                                                                                                                                                                                                                                                                                                                                                                                                                                                                                                                                                                                                                                                                                                                                                                                                                                                                                                                                                                                                                                                                                                                                                                                                                                                                                                                                                                                                                                                                                                                                                                                                                                                                                                                                                                                                                                                                                                                                                                                                                      | K  | - | - |                 |       | 2 3   | -         | 700  | -        | -      | de la | _   |