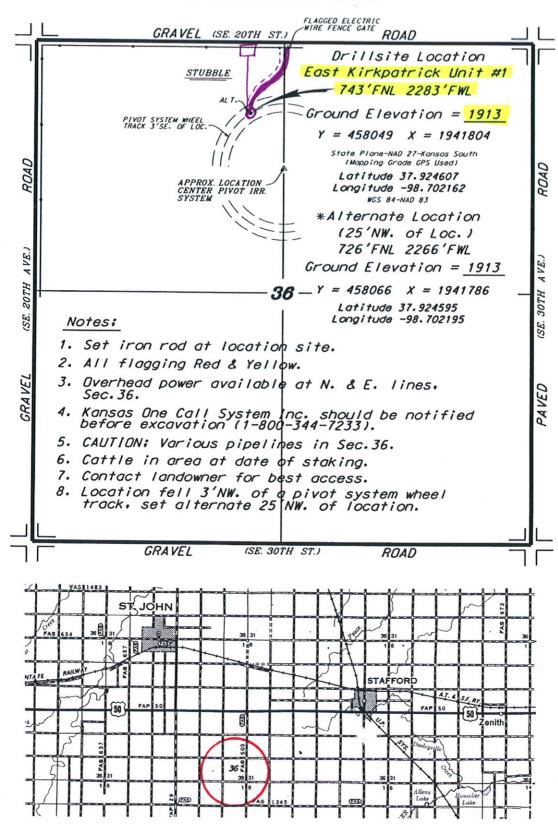

Well will not be drilled or Permit Expired Date: \_

Signature of Operator or Agent:

| For KCC Use:    |  |
|-----------------|--|
| Effective Date: |  |
| District #      |  |
| SGA? Yes No     |  |

## KANSAS CORPORATION COMMISSION OIL & GAS CONSERVATION DIVISION

1241739

Form C-1

March 2010

Form must be Typed

Form must be Signed

All blanks must be Filled