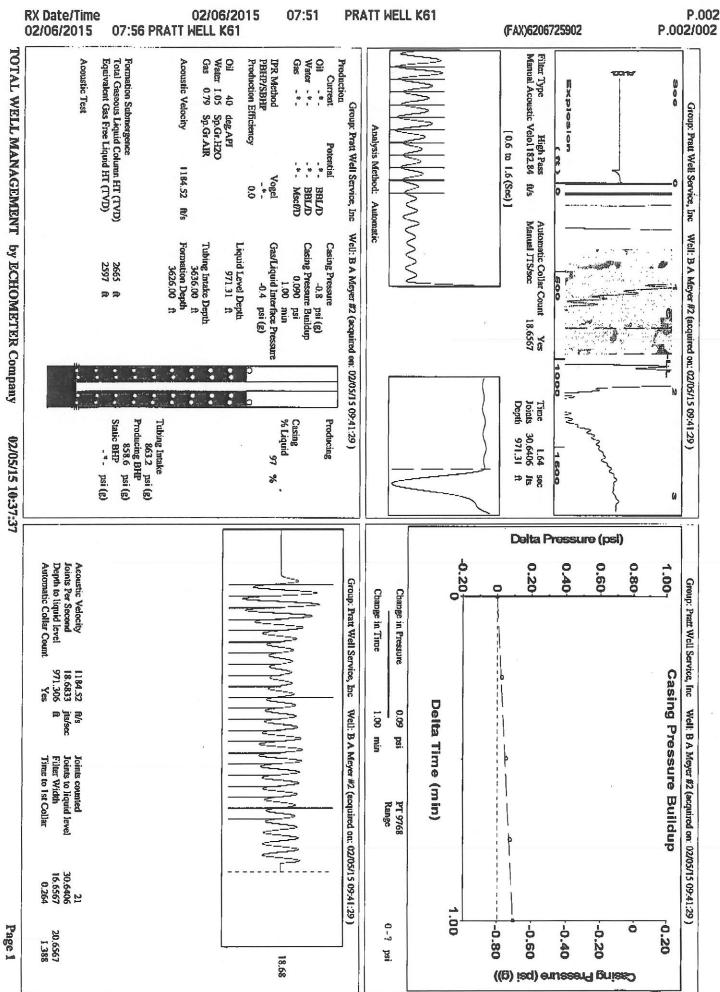

February 10, 2015

Kenneth C Gates Pratt Well Service, Inc. PO BOX 847 PRATT, KS 67124-0847

Re: Temporary Abandonment API 15-047-20715-00-00 MEYER BERNARD A 2 SE/4 Sec.23-24S-16W Edwards County, Kansas

Dear Kenneth C Gates: