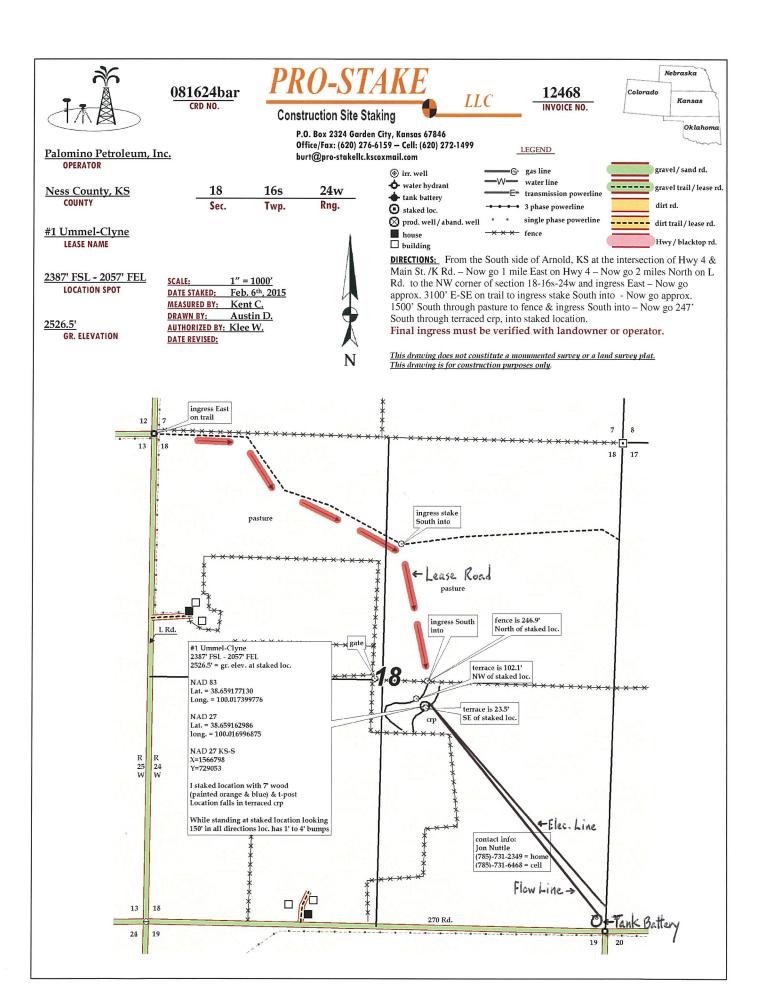

|
| I                                                                                                                                                                                                                                                                                               |                                                                                                                                                                                                                                                                                                                                                                             |





contact info: Jon Nuttle (785)-731-2349 = home

270 Rd.

18

19

20546

While standing at staked location looking 150' in all directions loc. has 1' to 4' bumps

**//**a

2531

2493

63U (Rev. 1993)



|