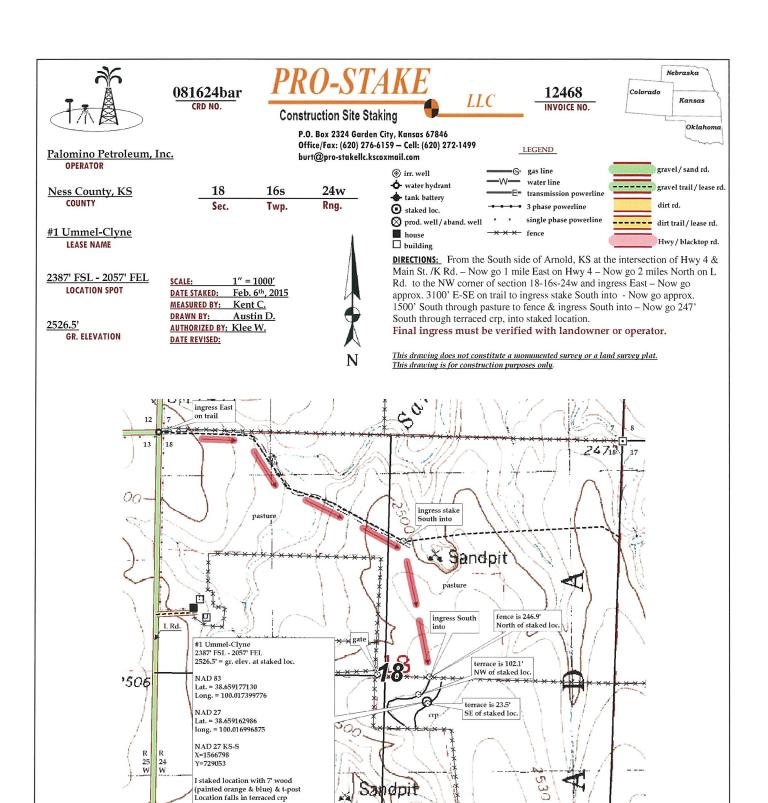

|
| I                                                                                                                                                                                                                                                                                               |                                                                                                                                                                                                                                                                                                                                                                             |





contact info: Jon Nuttle (785)-731-2349 = home

270 Rd.

18

19

20546

While standing at staked location looking 150' in all directions loc. has 1' to 4' bumps

**//**a

2531

2493

63U (Rev. 1993)



|