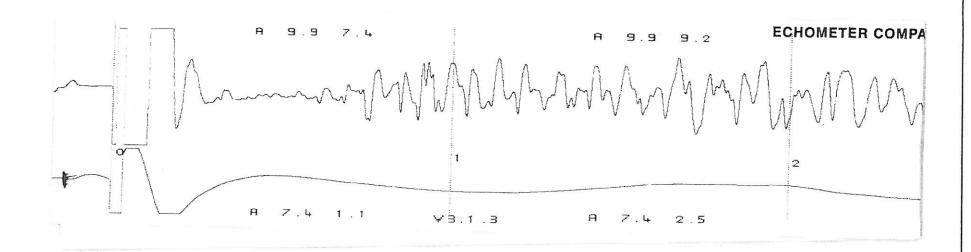

## COMPANY PHONE-940-767-4334

| WELL Clade A 6<br>CASING PRESSURE | JOINTS TO LIQUID.<br>DISTANCE TO LIQUI |             | 02/09/2015 09:1<br>QUIET WELL<br>LOWER COLLARS A: | 9, 9                                   |
|-----------------------------------|----------------------------------------|-------------|---------------------------------------------------|----------------------------------------|
| ΔP<br>ΔT                          | PBHP<br>SBHP                           | ****        | P-P 0, 027 mV                                     | ************************************** |
|                                   |                                        | *********** |                                                   |                                        |
| PRODUCTION RATE                   | PROD RATE EFF, %                       | **********  |                                                   |                                        |
|                                   | MAX PRODUCTION                         | **********  | LIQUID LEVEL A:                                   | 7.4                                    |
|                                   |                                        |             | P-P 0,037 mV                                      |                                        |