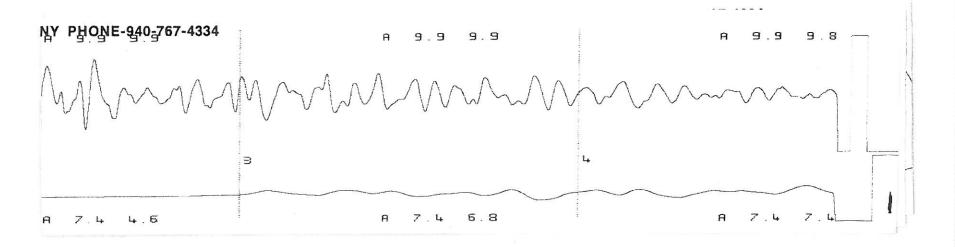

## COMPANY PHONE-940-767-4334

| WELL Clade A 6<br>CASING PRESSURE | JOINTS TO LIQUID.<br>DISTANCE TO LIQUI |             | 02/09/2015 09:1<br>QUIET WELL<br>LOWER COLLARS A: | 9, 9                                   |
|-----------------------------------|----------------------------------------|-------------|---------------------------------------------------|----------------------------------------|
| ΔP<br>ΔT                          | PBHP<br>SBHP                           | ****        | P-P 0, 027 mV                                     | ************************************** |
|                                   |                                        | *********** |                                                   |                                        |
| PRODUCTION RATE                   | PROD RATE EFF, %                       | **********  |                                                   |                                        |
|                                   | MAX PRODUCTION                         | **********  | LIQUID LEVEL A:                                   | 7.4                                    |
|                                   |                                        |             | P-P 0,037 mV                                      |                                        |