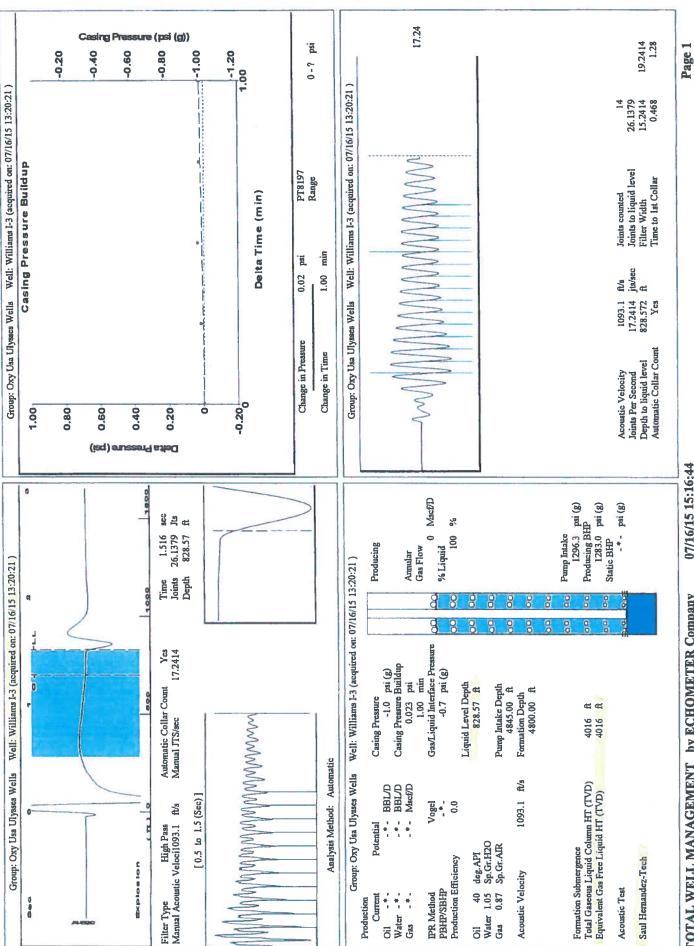

ite A, Dodge City, KS 67801                      | Phone 620.225.8888 |  |
|----------------------------------------------------------|-----------------------------------------------------------------------------------------------|--------------------|--|
|                                                          | KCC District Office #2 / UPGS - 3450 N. Rock Road, Building 600, Suite 601, Wichita, KS 67226 | Phone 316.630.4000 |  |
|                                                          | KCC District Office #3 - 1500 SW Seventh Steet, Chanute, KS 66720                             | Phone 620.432.2300 |  |
| See State State See See See See See See See See See S    | KCC District Office #4 - 2301 E. 13th Street, Hays, KS 67601-2651                             | Phone 785.625.0550 |  |



TOTAL WELL MANAGEMENT by ECHOMETER Company

Conservation Division District Office No. 1 210 E. Frontview, Suite A Dodge City, KS 67801



Phone: 620-225-8888 Fax: 620-225-8885 http://kcc.ks.gov/

Sam Brownback, Governor

Shari Feist Albrecht, Chair Jay Scott Emler, Commissioner Pat Apple, Commissioner

September 29, 2015

Katherine McClurkan Merit Energy Company, LLC 13727 NOEL RD STE 1200 DALLAS, TX 75240

Re: Temporary Abandonment API 15-081-21951-00-00 WILLIAMS I-3 SE/4 Sec.07-30S-33W Haskell County, Kansas

## Dear Katherine McClurkan:

"Your temporary abandonment (TA) application for the well listed above has been approved. In accordance with K.A.R. 82-3-111 the TA status of this well will expire 09/29/2016.

- \* If you return this well to service or plug it, please notify the Dist