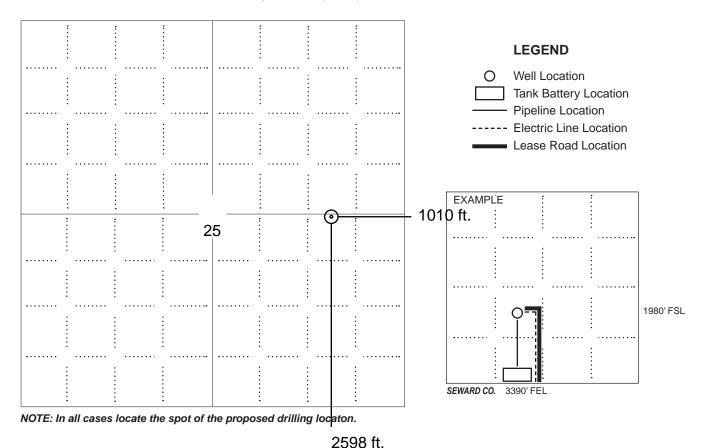

#### IN ALL CASES PLOT THE INTENDED WELL ON THE PLAT BELOW

In all cases, please fully complete this side of the form. Include items 1 through 5 at the bottom of this page.

| Operator:                                                            | Location of Well: County:                                          |
|----------------------------------------------------------------------|--------------------------------------------------------------------|
| Lease:                                                               | feet from N / S Line of Section                                    |
| Well Number:                                                         | feet from E / W Line of Section                                    |
| Field:                                                               | Sec Twp S. R E 📃 W                                                 |
| Number of Acres attributable to well:<br>QTR/QTR/QTR/QTR of acreage: | Is Section: Regular or Irregular                                   |
|                                                                      | If Section is Irregular, locate well from nearest corner boundary. |
|                                                                      | Section corner used: NE NW SE SW                                   |

PLAT

Show location of the well. Show footage to the nearest lease or unit boundary line. Show the predicted locations of lease roads, tank batteries, pipelines and electrical lines, as required by the Kansas Surface Owner Notice Act (House Bill 2032). You may attach a separate plat if desired.

#### In plotting the proposed location of the well, you must show:

- 1. The manner in which you are using the depicted plat by identifying section lines, i.e. 1 section, 1 section with 8 surrounding sections, 4 sections, etc.
- 2. The distance of the proposed drilling location from the south / north and east / west outside section lines.
- 3. The distance to the nearest lease or unit boundary line (in footage).
- If proposed location is located within a prorated or spaced field a certificate of acreage attribution plat must be attached: (C0-7 for oil wells; CG-8 for gas wells).
- 5. The predicted locations of lease roads, tank batteries, pipelines, and electrical lines.