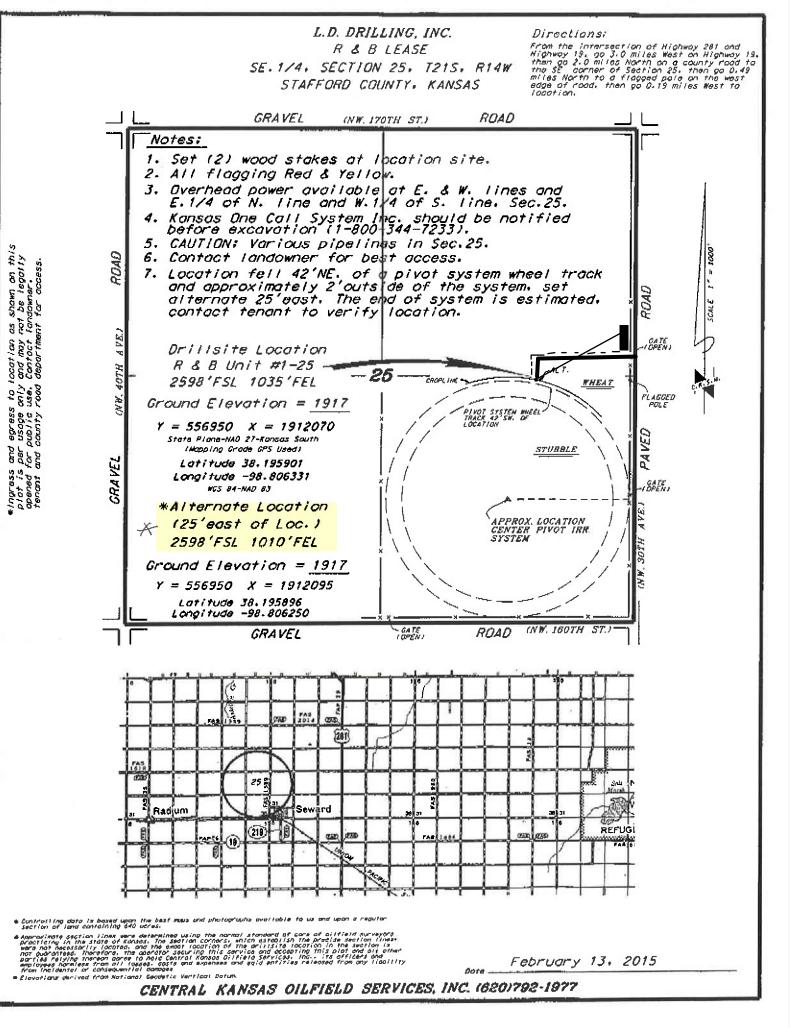

#### IN ALL CASES PLOT THE INTENDED WELL ON THE PLAT BELOW

In all cases, please fully complete this side of the form. Include items 1 through 5 at the bottom of this page.

| Operator:                                                            | Location of Well: County:                                          |
|----------------------------------------------------------------------|--------------------------------------------------------------------|
| Lease:                                                               | feet from N / S Line of Section                                    |
| Well Number:                                                         | feet from E / W Line of Section                                    |
| Field:                                                               | Sec Twp S. R E 📃 W                                                 |
| Number of Acres attributable to well:<br>QTR/QTR/QTR/QTR of acreage: | Is Section: Regular or Irregular                                   |
|                                                                      | If Section is Irregular, locate well from nearest corner boundary. |
|                                                                      | Section corner used: NE NW SE SW                                   |

PLAT

Show location of the well. Show footage to the nearest lease or unit boundary line. Show the predicted locations of lease roads, tank batteries, pipelines and electrical lines, as required by the Kansas Surface Owner Notice Act (House Bill 2032). You may attach a separate plat if desired.

#### In plotting the proposed location of the well, you must show:

- 1. The manner in which you are using the depicted plat by identifying section lines, i.e. 1 section, 1 section with 8 surrounding sections, 4 sections, etc.
- 2. The distance of the proposed drilling location from the south / north and east / west outside section lines.
- 3. The distance to the nearest lease or unit boundary line (in footage).
- If proposed location is located within a prorated or spaced field a certificate of acreage attribution plat must be attached: (C0-7 for oil wells; CG-8 for gas wells).
- 5. The predicted locations of lease roads, tank batteries, pipelines, and electrical lines.