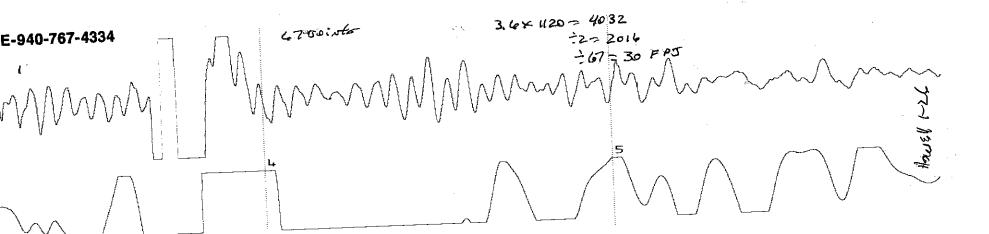

# ECHOMETER COMPANY PH

| WELL Howell (-26<br>CASING PRESSURE 98<br>AP      | JOINTS TO LIQUID<br>DISTANCE TO LIQUI<br>PBHP | COLLAR P-P mV 0.103<br>A: 9.5<br>UPPER | GENERATE<br>PULSE         |
|---------------------------------------------------|-----------------------------------------------|----------------------------------------|---------------------------|
| ΔΤ<br>PRODUCTION RATEΩ<br>17:36:38 UTC 02/11/2015 | SBHP<br>PROD RATE EFF, %<br>MAX PRODUCTION    | <br>LIQUID P—P mV 0.284<br>8: 7.3      | 11. <del>6</del><br>VOLTS |