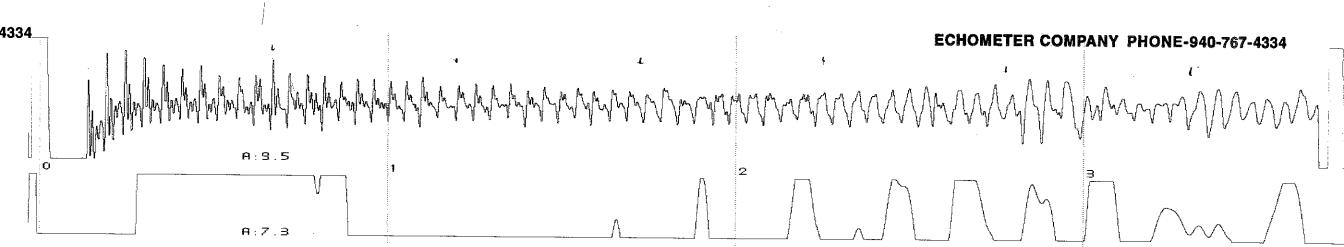

# ECHOMETER COMPANY PH

| WELL Howell (-26<br>CASING PRESSURE 98<br>AP      | JOINTS TO LIQUID<br>DISTANCE TO LIQUI<br>PBHP | COLLAR P-P mV 0.103<br>A: 9.5<br>UPPER | GENERATE<br>PULSE         |
|---------------------------------------------------|-----------------------------------------------|----------------------------------------|---------------------------|
| ΔΤ<br>PRODUCTION RATEΩ<br>17:36:38 UTC 02/11/2015 | SBHP<br>PROD RATE EFF, %<br>MAX PRODUCTION    | <br>LIQUID P—P mV 0.284<br>8: 7.3      | 11. <del>6</del><br>VOLTS |