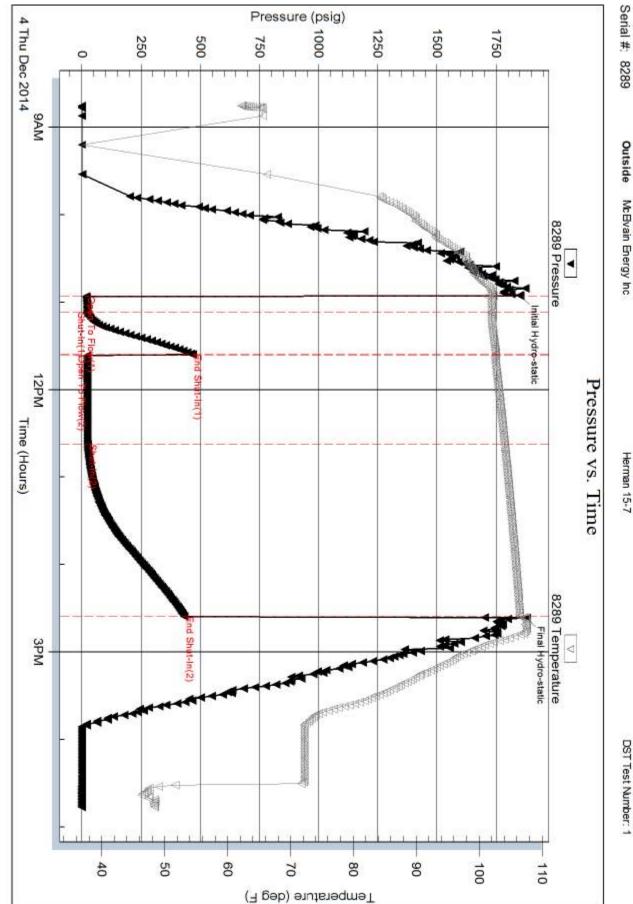

**INSTRUCTIONS:** Show important tops of formations penetrated. Detail all cores. Report all final copies of drill stems tests giving interval tested, time tool open and closed, flowing and shut-in pressures, whether shut-in pressure reached static level, hydrostatic pressures, bottom hole temperature, fluid recovery, and flow rates if gas to surface test, along with final chart(s). Attach extra sheet if more space is needed.

| Drill Stem Tests Taken<br>(Attach Additional Sh | eets)                | Yes No                             |                      | -                | n (Top), Depth an |                  | Sample                        |
|-------------------------------------------------|----------------------|------------------------------------|----------------------|------------------|-------------------|------------------|-------------------------------|
| Samples Sent to Geological Survey               |                      | Yes No                             | Nam                  | ie               |                   | Тор              | Datum                         |
| Cores Taken<br>Electric Log Run                 |                      | Yes No                             |                      |                  |                   |                  |                               |
| List All E. Logs Run:                           |                      |                                    |                      |                  |                   |                  |                               |
|                                                 |                      |                                    |                      |                  |                   |                  |                               |
|                                                 |                      | CASING<br>Report all strings set-c |                      | ew Used          | on etc            |                  |                               |
| Purpose of String                               | Size Hole<br>Drilled | Size Casing<br>Set (In O.D.)       | Weight<br>Lbs. / Ft. | Setting<br>Depth | Type of<br>Cement | # Sacks<br>Used  | Type and Percent<br>Additives |
|                                                 |                      |                                    |                      |                  |                   |                  |                               |
|                                                 |                      |                                    |                      |                  |                   |                  |                               |
|                                                 |                      |                                    |                      |                  |                   |                  |                               |
|                                                 |                      | ADDITIONAL                         | CEMENTING / SQU      | JEEZE RECORD     | •                 |                  |                               |
| Purpose:<br>Perforate                           | Depth<br>Top Bottom  | Type of Cement                     | # Sacks Used         |                  | Type and Pe       | ercent Additives |                               |
| Protect Casing<br>Plug Back TD                  |                      |                                    |                      |                  |                   |                  |                               |
| Plug Off Zone                                   |                      |                                    |                      |                  |                   |                  |                               |