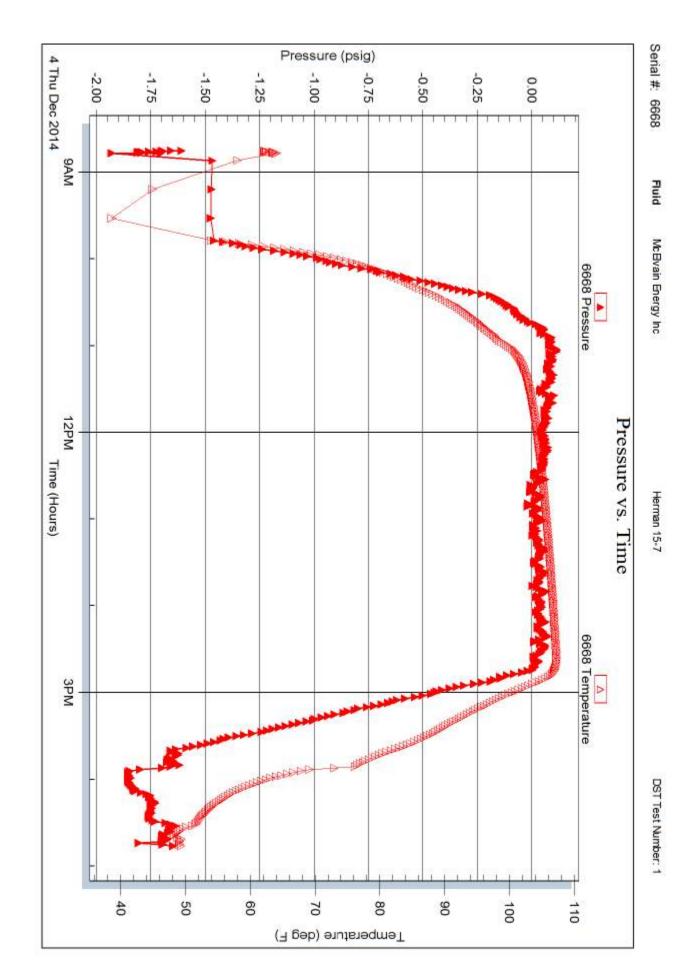

**INSTRUCTIONS:** Show important tops of formations penetrated. Detail all cores. Report all final copies of drill stems tests giving interval tested, time tool open and closed, flowing and shut-in pressures, whether shut-in pressure reached static level, hydrostatic pressures, bottom hole temperature, fluid recovery, and flow rates if gas to surface test, along with final chart(s). Attach extra sheet if more space is needed.

| Drill Stem Tests Taken<br>(Attach Additional Sh | eets)                | Yes No                             |                      | -                | n (Top), Depth an |                  | Sample                        |
|-------------------------------------------------|----------------------|------------------------------------|----------------------|------------------|-------------------|------------------|-------------------------------|
| Samples Sent to Geological Survey               |                      | Yes No                             | Nam                  | ie               |                   | Тор              | Datum                         |
| Cores Taken<br>Electric Log Run                 |                      | Yes No                             |                      |                  |                   |                  |                               |
| List All E. Logs Run:                           |                      |                                    |                      |                  |                   |                  |                               |
|                                                 |                      |                                    |                      |                  |                   |                  |                               |
|                                                 |                      | CASING<br>Report all strings set-c |                      | ew Used          | on etc            |                  |                               |
| Purpose of String                               | Size Hole<br>Drilled | Size Casing<br>Set (In O.D.)       | Weight<br>Lbs. / Ft. | Setting<br>Depth | Type of<br>Cement | # Sacks<br>Used  | Type and Percent<br>Additives |
|                                                 |                      |                                    |                      |                  |                   |                  |                               |
|                                                 |                      |                                    |                      |                  |                   |                  |                               |
|                                                 |                      |                                    |                      |                  |                   |                  |                               |
|                                                 |                      | ADDITIONAL                         | CEMENTING / SQU      | JEEZE RECORD     | •                 |                  |                               |
| Purpose:<br>Perforate                           | Depth<br>Top Bottom  | Type of Cement                     | # Sacks Used         |                  | Type and Pe       | ercent Additives |                               |
| Protect Casing<br>Plug Back TD                  |                      |                                    |                      |                  |                   |                  |                               |
| Plug Off Zone                                   |                      |                                    |                      |                  |                   |                  |                               |