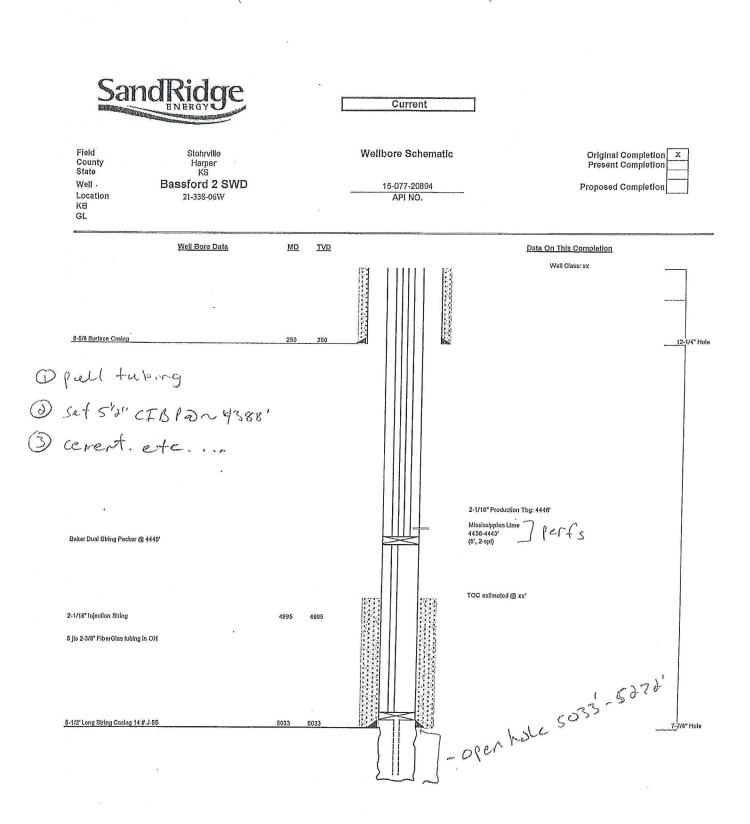

Perforations And Bridge Plug Sets

| Perforation Top | Perforation Base | Formation   | Bridge Plug Depth |
|-----------------|------------------|-------------|-------------------|
| 4438            | 4443             | Mississippi |                   |

#### P&A procedure for the Bassford SWD 2

- 1. MIRU.
- 2. Pull tubing and bottom hole assembly.
- 3. Set cast iron bridge plug at ~ 4388' (Top perf @4438')
- 4. Perform MIT.
- 5. Spot xx amount of sacks of cement on top of cast iron bridge plug.
- 6. Reverse hole clean with freshwater. Circulate with plugging mud. POOH.
- 7. Pull stretch on **5.5** casing, determine freepoint and cut casing at collar above freepoint.
- 8. TIH with workstring and SN and spot the following cement plugs:
  - A. XX sacks at xxx depth
  - B. Xx sacks at xxx depth
  - C. Xx sacks at xxx depth
- 9. Cut casing 4' below the surface. Weld top plate on top of surface casing with weephole.
- 10. Clean and restore location.